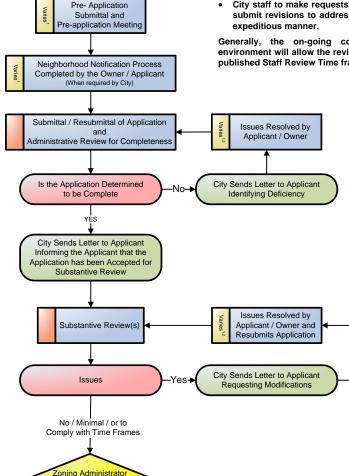

- the applicant and City staff to maintain open and frequent communication (written, electronic, telephone, meeting, etc.) during the application review;
- City staff and the applicant to collaboratively work together regarding an application; and
- City staff to make requests for additional information and the applicant to submit revisions to address code, ordinance, or policy deficiencies in an expeditious manner.

Generally, the on-going communication and the collaborative work environment will allow the review of an application to be expedited within the published Staff Review Time frames.

Νo

Zoning Administrator
Decision

Approval/Denial Letter Issued

(End of Substantive Review)

Is the Application Determined to be Complete

No-City Sends Letter to Applicant Identifying Deficiency

YES

1

City Sends Letter to Applicant
Informing the Applicant that the
Application has been Accepted for
Substantive Review

Review

Pre- Application Submittal and Pre-application Meeting

Neighborhood Notification Process

Completed by the Owner / Applicant (When required by City)

Submittal / Resubmittal of Application

Administrative Review for Completeness

Yes

Are the Issues on the 2<sup>nd</sup> Review?

1
Yes

No / Minimal / In Accordance with Standard Application Review Methodology / or to Comply with Time Frames