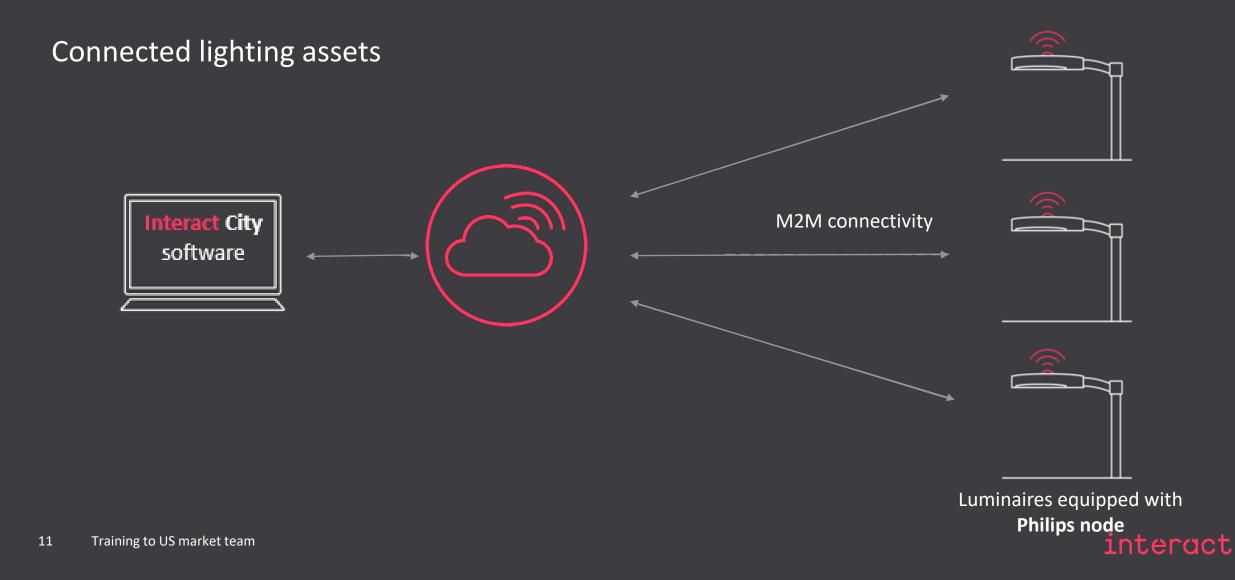

igent Luminaire

Costa

## Signify is the world leader in lighting

We provide high-quality energy efficient lighting products, systems and services



## Your journey to the future starts right here

How Signify can drive unprecedented value for your stakeholders by defining the connected city journey

#### Innovate

Public Wi-Fi, new revenue streams, 5G.

#### Extend

Deliver new value with sensors, e.g. parking & queue management.

### Connect

Reduce energy and maintenance costs.

Today

LED streetlights provide the ideal foundational infrastructure to enable future plans for a larger digital and smart city transformation with connectivity, public wifi and sensors

#### Luminaires



#### **Nodes and Sensors**



#### **Systems and Services**

Interact City Lighting management system



# Signify