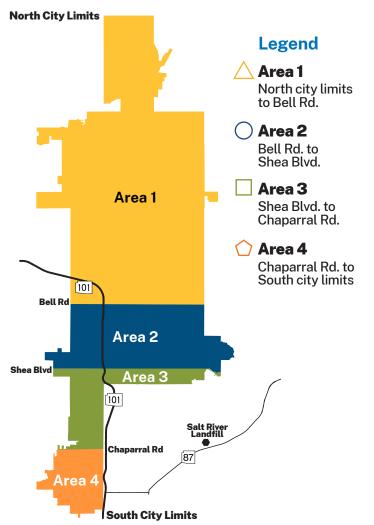

### A Better Way for Brush & Bulk

Place your brush and bulk piles out **no later than 5 a.m. on Monday** of your collection week. Material may not be placed for collection any earlier than three (3) days prior to Monday of the week the area is scheduled for collection.

Please separate your brush and bulk pick up into two piles: one for green waste and one for everything else.

The piles should not exceed 10-feet long by 6-feet wide by 4-feet tall. Please place green waste and bulk waste piles at least 3-feet apart from each other and away from any objects obstructing pick up.

Through the city's contract with the Salt River Landfill, residential solid waste customers may haul up to 2,000 pounds of trash, brush or bulk items to the landfill once per calendar week (Monday through Saturday). If you exceed one landfill use per calendar week, the charges will be reflected on your next utility bill.