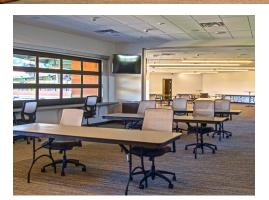

#### **The Press Level**

- Versatile space with stadium field views.
- Accommodates a minimum of 20 and up to 120 people.
- Can be used as one large space or set up for small breakout rooms for smaller workshops or meetings.