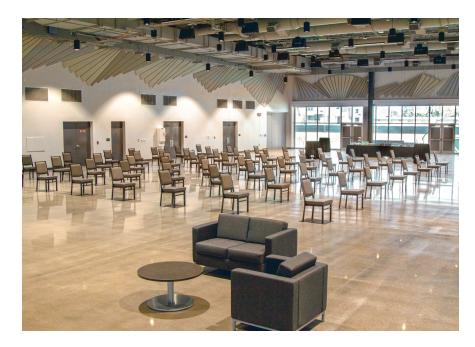

## **The Fieldhouse**

- Brand new state-of-the-art event space.
- 10,000 square feet that can accommodate all layouts.
- Outdoor pre-function space.
- Floor-to-ceiling windows that open onto outdoor patio, overlooking the practice field.