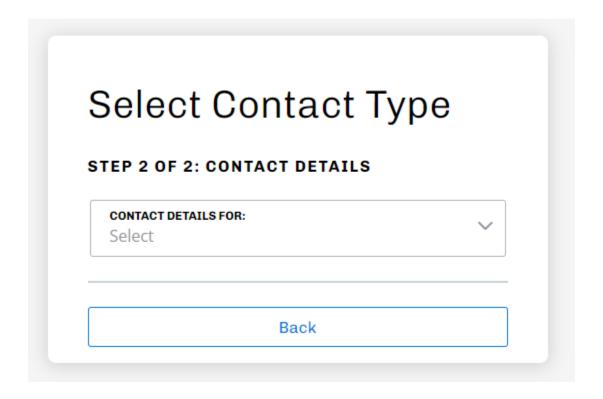

## How to Register a New Account Guide

**Step 1**- Navigate to <a href="https://aca-prod.accela.com/scottsdale/Default.aspx">https://aca-prod.accela.com/scottsdale/Default.aspx</a> From the main page, select "Register for an Account".



**Step 2**- Enter your Username and Password. You must also enter a unique email address. Then click continue.

Enter your User Name and Password. You must also

enter a unique email address \* Required Fields USER NAME: \* E-MAIL ADDRESS: \* PASSWORD: \* TYPE PASSWORD AGAIN: \* **ENTER SECURITY QUESTION: \*** Select ANSWER: \* I have read, understand, and agree to the Terms of Service □ I'm not a robot Privacy - Terms CONTINUE

**Step 3**- Select your contact Type



## **Step 4**- Complete contact details

## ADDRESS | Delete

|                 | Submit |                                       |
|-----------------|--------|---------------------------------------|
| + Add Address   |        |                                       |
|                 |        |                                       |
| Select          |        | ~                                     |
| COUNTRY/REGION: |        |                                       |
| ZIP CODE:       |        |                                       |
| Select          |        |                                       |
| STATE:          |        |                                       |
| CITY:           |        |                                       |
|                 |        |