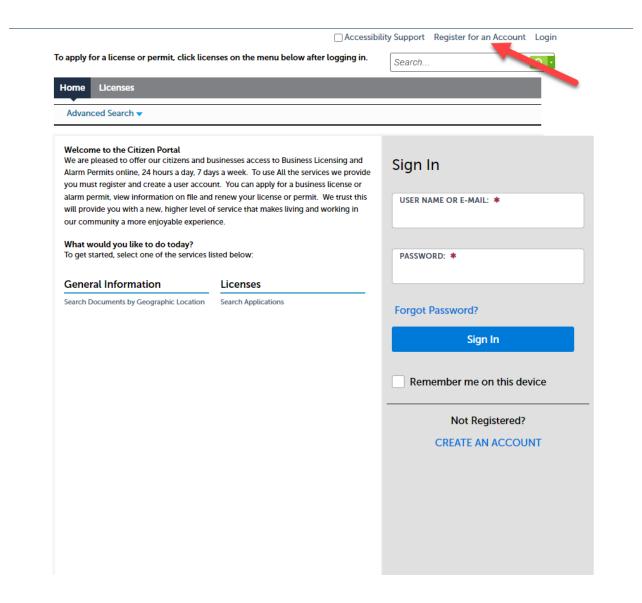

## How to Register a New Account Guide

**Step 1**- Navigate to <a href="https://aca-prod.accela.com/scottsdale/Default.aspx">https://aca-prod.accela.com/scottsdale/Default.aspx</a> From the main page, select "Register for an Account".