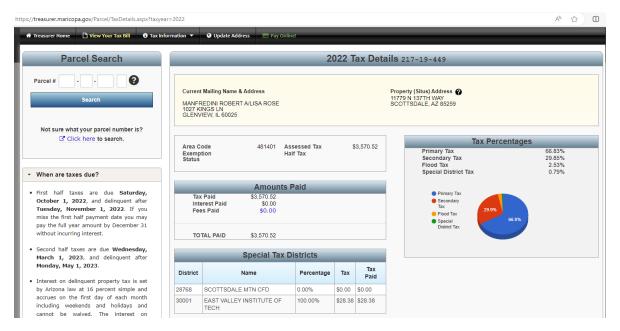

## Under 'Special Tax Districts' you will find Scottsdale Community Facilities Districts, if applicable: