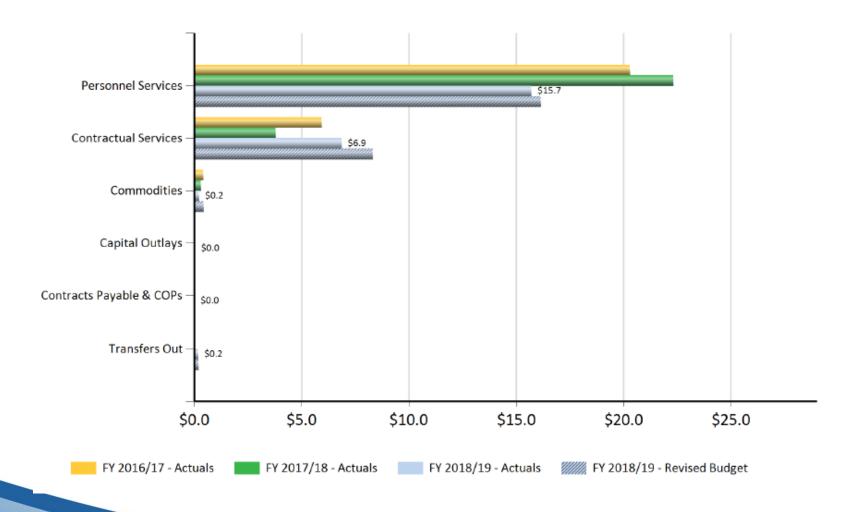

# General Fund Operating Uses: by Category July 2018: Fiscal Year to Date

## **General Fund Operating Uses: by Category July 2018: Fiscal Year to Date**

|                          |            |            |            | FY 2018/19 | Actual         | vs. Budget   |
|--------------------------|------------|------------|------------|------------|----------------|--------------|
|                          | FY 2016/17 | FY 2017/18 | FY 2018/19 | Revised    | Favorable / (U | Infavorable) |
|                          | Actuals    | Actuals    | Actuals    | Budget     | Amount         | Percent      |
| Personnel Services*      | \$20.3     | \$22.3     | \$15.7     | \$16.1     | \$0.4          | 3%           |
| Contractual Services     | 5.9        | 3.8        | 6.9        | 8.3        | 1.4            | 17%          |
| Commodities              | 0.4        | 0.3        | 0.2        | 0.4        | 0.2            | 52%          |
| Capital Outlays          | -          | -          | -          | -          | -              | -            |
| Contracts Payable & COPs | -          | -          | -          | -          | -              | -            |
| Transfers Out            |            | _          | 0.2        | 0.2        | -              | -            |
| Total Uses               | \$26.6     | \$26.4     | \$23.0     | \$25.1     | \$2.1          | 8%           |
| *Pay Periods thru July:  | 3          | 2          | 2          |            |                |              |