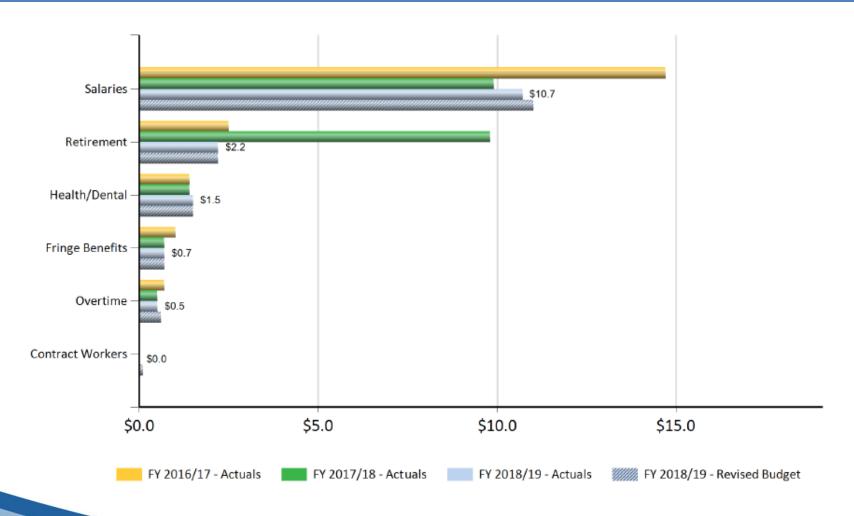

#### **General Fund Operating Uses: Personnel Services July 2018: Fiscal Year to Date**

#### General Fund Operating Uses: Personnel Services July 2018: Fiscal Year to Date

|                          |            |            |            | FY 2018/19 | Actual         | vs. Budget  |
|--------------------------|------------|------------|------------|------------|----------------|-------------|
|                          | FY 2016/17 | FY 2017/18 | FY 2018/19 | Revised    | Favorable / (U | nfavorable) |
|                          | Actuals    | Actuals    | Actuals    | Budget     | Amount         | Percent     |
| Salaries*                | \$14.7     | \$9.9      | \$10.7     | \$11.0     | \$0.3          | 3%          |
| Retirement               | 2.5        | 9.8        | 2.2        | 2.2        | -              | -           |
| Health/Dental            | 1.4        | 1.4        | 1.5        | 1.5        | -              | -           |
| Fringe Benefits          | 1.0        | 0.7        | 0.7        | 0.7        | -              | -           |
| Overtime                 | 0.7        | 0.5        | 0.5        | 0.6        | 0.1            | 12%         |
| Contract Workers         | _          | _          | _          | 0.1        |                | -           |
| Personnel Services Total | \$20.3     | \$22.3     | \$15.7     | \$16.1     | \$0.4          | 3%          |
| *Pay Periods thru July:  | 3          | 2          | 2          |            |                |             |