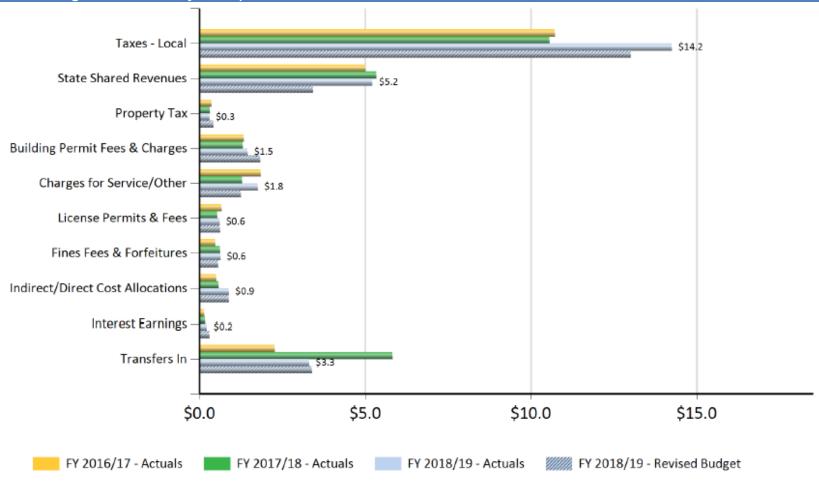

# **General Fund Operating Sources July 2018: Fiscal Year to Date**

# **General Fund Operating Sources July 2018 : Fiscal Year to Date**

|                                  | FY 2016/17<br>Actuals | FY 2017/18<br>Actuals | FY 2018/19<br>Actuals | FY 2018/19<br>Revised<br>Budget | Actual<br>Favorable / (I<br>Amount | vs. Budget<br>Unfavorable)<br><u>Percent</u> |
|----------------------------------|-----------------------|-----------------------|-----------------------|---------------------------------|------------------------------------|----------------------------------------------|
| Taxes - Local                    | \$10.7                | \$10.6                | \$14.2                | \$13.0                          | \$1.2                              | 9%                                           |
| State Shared Revenues            | 5.0                   | 5.3                   | 5.2                   | 3.4                             | 1.8                                | 52%                                          |
| Property Tax                     | 0.4                   | 0.3                   | 0.3                   | 0.4                             | (0.1)                              | (31%)                                        |
| Building Permit Fees & Charges   | 1.3                   | 1.3                   | 1.5                   | 1.8                             | (0.4)                              | (21%)                                        |
| Charges for Service/Other        | 1.8                   | 1.3                   | 1.8                   | 1.2                             | 0.5                                | 41%                                          |
| License Permits & Fees           | 0.7                   | 0.5                   | 0.6                   | 0.6                             | -                                  | -                                            |
| Fines Fees & Forfeitures         | 0.5                   | 0.6                   | 0.6                   | 0.6                             | 0.1                                | 10%                                          |
| Indirect/Direct Cost Allocations | 0.5                   | 0.6                   | 0.9                   | 0.9                             | -                                  | -                                            |
| Interest Earnings                | 0.1                   | 0.2                   | 0.2                   | 0.3                             | (0.1)                              | (25%)                                        |
| Transfers In                     | 2.3                   | 5.8                   | 3.3                   | 3.4                             | (0.1)                              | (2%)                                         |
| Total Sources                    | \$23.3                | \$26.5                | \$28.6                | \$25.7                          | \$2.9                              | 11%                                          |