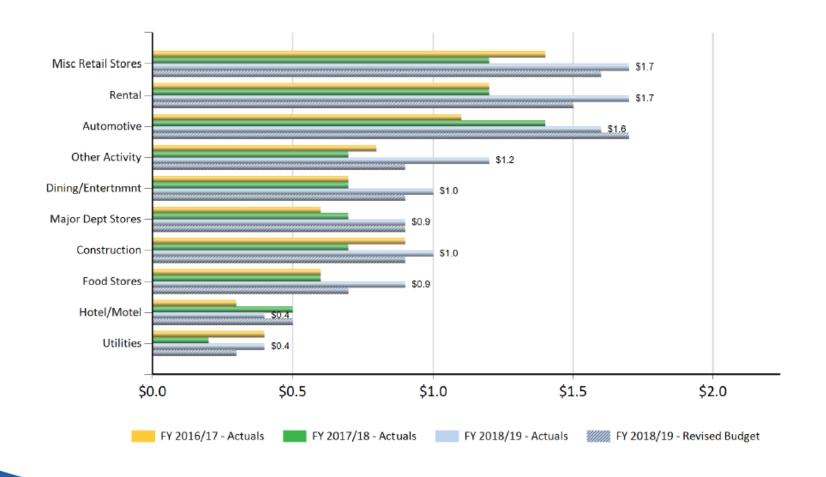

# **General Fund Operating Sources: Sales Tax July 2018: Fiscal Year to Date**

# General Fund Operating Sources: 1% Sales Tax July 2018: Fiscal Year to Date

(in millions: rounding differences may occur)

|                    |            |            |            | FY 2018/19 | Actual v        | /s. Budget  |
|--------------------|------------|------------|------------|------------|-----------------|-------------|
|                    | FY 2016/17 | FY 2017/18 | FY 2018/19 | Revised    | Favorable / (Ur | nfavorable) |
|                    | Actuals    | Actuals    | Actuals    | Budget     | Amount          | Percent     |
| Misc Retail Stores | \$1.4      | \$1.2      | \$1.7      | \$1.6      | \$ -            | -           |
| Rental             | 1.2        | 1.2        | 1.7        | 1.5        | 0.2             | 12%         |
| Automotive         | 1.1        | 1.4        | 1.6        | 1.7        | (0.1)           | (6%)        |
| Other Activity     | 0.8        | 0.7        | 1.2        | 0.9        | 0.3             | 29%         |
| Dining/Entertnmnt  | 0.7        | 0.7        | 1.0        | 0.9        | 0.2             | 20%         |
| Major Dept Stores  | 0.6        | 0.7        | 0.9        | 0.9        | -               | -           |
| Construction       | 0.9        | 0.7        | 1.0        | 0.9        | 0.2             | 18%         |
| Food Stores *      | 0.6        | 0.6        | 0.9        | 0.7        | 0.2             | 28%         |
| Hotel/Motel        | 0.3        | 0.5        | 0.4        | 0.5        | (0.1)           | (15%)       |
| Utilities          | 0.4        | 0.2        | 0.4        | 0.3        | 0.1             | 27%         |
| Sales Tax Total    | \$8.1      | \$7.9      | \$10.9     | \$10.0     | \$0.9           | 9%          |