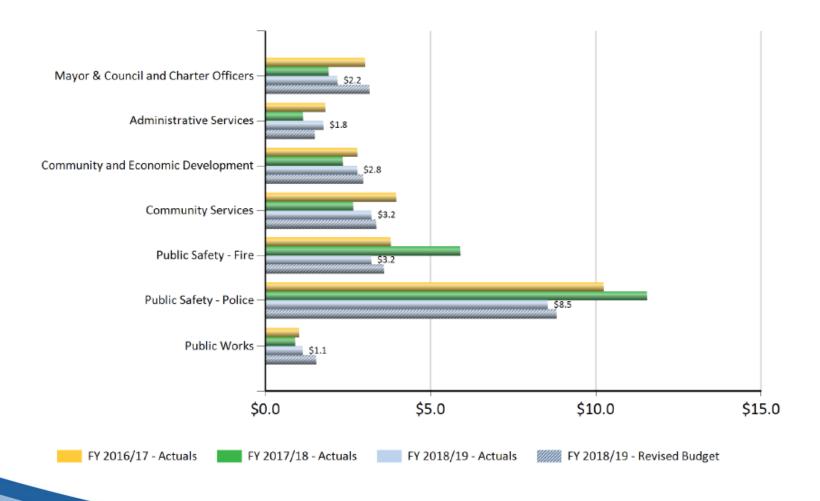

#### **General Fund Operating Division Expenditures July 2018 : Fiscal Year to Date**

# General Fund Operating Division Expenditures July 2018: Fiscal Year to Date

|                                      |            |            |            | FY 2018/19 | Actual         | vs. Budget  |
|--------------------------------------|------------|------------|------------|------------|----------------|-------------|
|                                      | FY 2016/17 | FY 2017/18 | FY 2018/19 | Revised    | Favorable / (U | nfavorable) |
|                                      | Actuals    | Actuals    | Actuals    | Budget     | Amount         | Percent     |
| Mayor & Council and Charter Officers | \$3.0      | \$1.9      | \$2.2      | \$3.1      | \$1.0          | 31%         |
| Administrative Services              | 1.8        | 1.1        | 1.8        | 1.5        | (0.3)          | (18%)       |
| Community and Economic Development   | 2.8        | 2.4        | 2.8        | 3.0        | 0.2            | 6%          |
| Community Services                   | 4.0        | 2.7        | 3.2        | 3.4        | 0.2            | 5%          |
| Public Safety - Fire                 | 3.8        | 5.9        | 3.2        | 3.6        | 0.4            | 11%         |
| Public Safety - Police               | 10.2       | 11.6       | 8.5        | 8.8        | 0.3            | 3%          |
| Public Works                         | 1.0        | 0.9        | 1.1        | 1.5        | 0.4            | 26%         |
| Total                                | \$26.6     | \$26.4     | \$22.8     | \$24.9     | \$2.1          | 8%          |