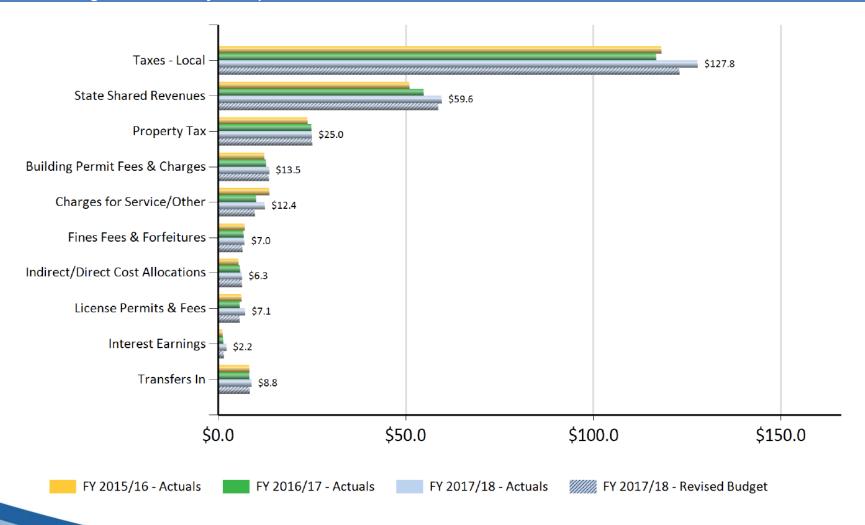

#### **General Fund Operating Sources May 2018: Fiscal Year to Date**

## **General Fund Operating Sources May 2018 : Fiscal Year to Date**

|                                  |            |                |            | FY 2017/18 | Actual         | vs. Budget     |
|----------------------------------|------------|----------------|------------|------------|----------------|----------------|
|                                  | FY 2015/16 | FY 2016/17     | FY 2017/18 | Revised    | Favorable / (U | nfavorable)    |
|                                  | Actuals    | <u>Actuals</u> | Actuals    | Budget     | Amount         | <u>Percent</u> |
| Taxes - Local                    | \$118.1    | \$116.8        | \$127.8    | \$122.9    | \$4.8          | 4%             |
| State Shared Revenues            | 50.9       | 54.8           | 59.6       | 58.6       | 1.0            | 2%             |
| Property Tax                     | 23.9       | 24.9           | 25.0       | 25.1       | (0.1)          | 0%             |
| Building Permit Fees & Charges   | 12.4       | 12.8           | 13.5       | 13.4       | 0.1            | 1%             |
| Charges for Service/Other        | 13.6       | 10.1           | 12.4       | 9.8        | 2.6            | 27%            |
| Fines Fees & Forfeitures         | 7.0        | 6.8            | 7.0        | 6.4        | 0.6            | 9%             |
| Indirect/Direct Cost Allocations | 5.5        | 5.9            | 6.3        | 6.3        | -              | -              |
| License Permits & Fees           | 6.3        | 5.8            | 7.1        | 5.8        | 1.4            | 23%            |
| Interest Earnings                | 1.2        | 1.4            | 2.2        | 1.5        | 0.7            | 48%            |
| Transfers In                     | 8.3        | 8.3            | 8.8        | 8.4        | 0.4            | 5%             |
| Total Sources                    | \$247.1    | \$247.6        | \$269.7    | \$258.3    | \$11.5         | 4%             |