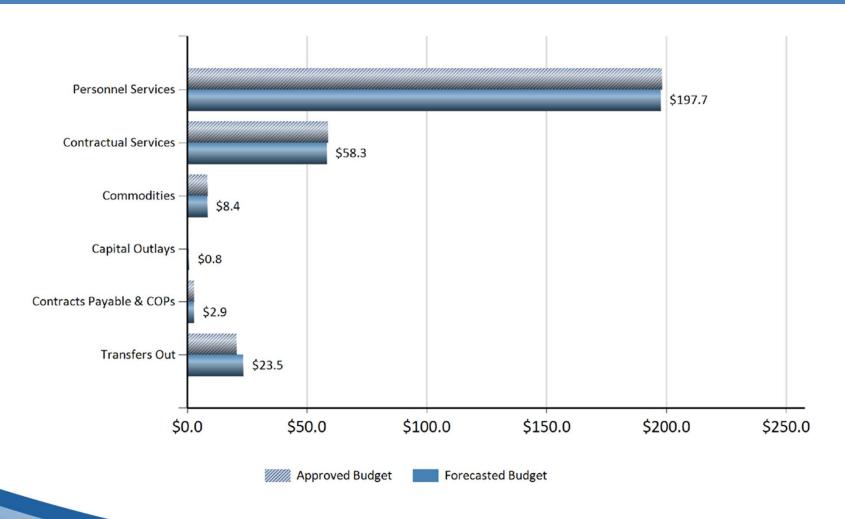

#### **General Fund Operating Uses May 2018 : Year-End Estimate**

## General Fund Operating Uses May 2018: Year-End Estimate

|                          |            | FY 2017/18 | Approved vs.     | Forecast   |
|--------------------------|------------|------------|------------------|------------|
|                          | FY 2017/18 | Forecast*  | Favorable / (Uni | favorable) |
|                          | Approved   | Budget     | Amount           | Percent    |
| Personnel Services**     | \$198.2    | \$197.7    | \$0.6            | 0%         |
| Contractual Services     | 58.9       | 58.3       | 0.6              | 1%         |
| Commodities              | 8.5        | 8.4        | 0.1              | 1%         |
| Capital Outlays          | 0.5        | 0.8        | (0.4)            | (78%)      |
| Contracts Payable & COPs | 2.9        | 2.9        | -                | =2         |
| Transfers Out            | 20.6       | 23.5       | ( 2.9)           | (14%)      |
| Total Uses               | \$289.5    | \$291.5    | (\$2.0)          | (1%)       |

<sup>\*</sup>Forecast as of FY 2018/19 Adopted Budget.

<sup>\*\*</sup>Includes budgeted vacancy savings net of leave accrual payouts, up to 3% pay for performance, up to 5% pay for performance for those in the Step Program, and compensation adjustments.