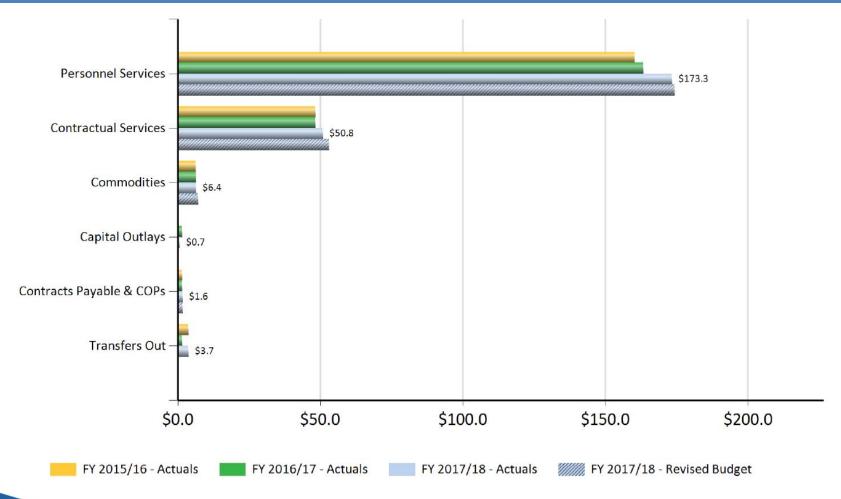

## **General Fund Operating Uses: by Category May 2018: Fiscal Year to Date**

## General Fund Operating Uses: by Category May 2018: Fiscal Year to Date

|                             |            |            |            | FY 2017/18  | Actual         | vs. Budget     |
|-----------------------------|------------|------------|------------|-------------|----------------|----------------|
|                             | FY 2015/16 | FY 2016/17 | FY 2017/18 | Revised     | Favorable / (U | nfavorable)    |
|                             | Actuals    | Actuals    | Actuals    | Budget      | Amount         | Percent        |
| Personnel Services*         | \$160.1    | \$163.3    | \$173.3    | \$174.3     | \$0.9          | 1%             |
| <b>Contractual Services</b> | 48.3       | 48.3       | 50.8       | 53.0        | 2.1            | 4%             |
| Commodities                 | 6.3        | 6.4        | 6.4        | 7.1         | 0.7            | 10%            |
| Capital Outlays             | 0.3        | 1.6        | 0.7        | 0.2         | (0.4)          | nm             |
| Contracts Payable & COPs    | 1.6        | 1.6        | 1.6        | 1.6         | 156            | ( <del>=</del> |
| Transfers Out               | 3.7        | 1.5        | 3.7        | <u>12</u> ; | (3.7)          | n/a            |
| Total Uses                  | \$220.3    | \$222.7    | \$236.6    | \$236.2     | (\$0.4)        | 0%             |
| *Pay Periods thru May:      | 24         | 24         | 23         |             |                |                |