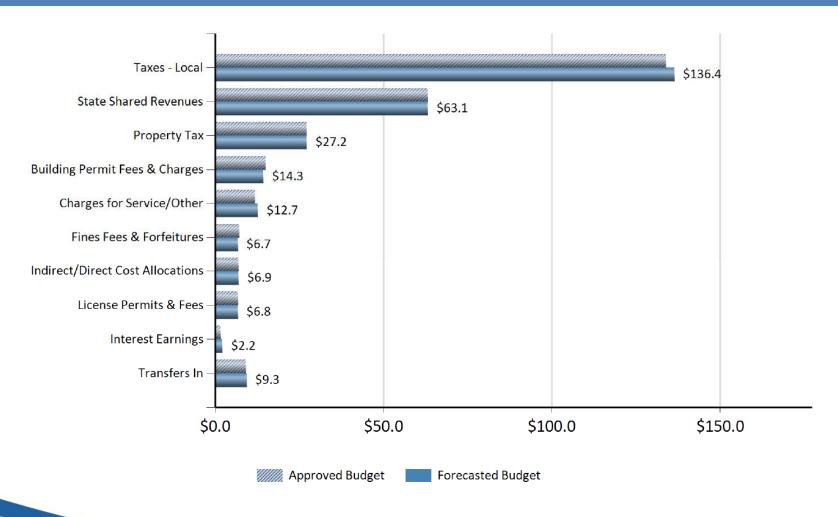

#### **General Fund Operating Sources May 2018 : Year-End Estimate**

## **General Fund Operating Sources May 2018 : Year-End Estimate**

|                                  |            | FY 2017/18 | A SERVICE AND ADDRESS OF THE PARTY OF THE PA | . Forecast  |
|----------------------------------|------------|------------|--------------------------------------------------------------------------------------------------------------------------------------------------------------------------------------------------------------------------------------------------------------------------------------------------------------------------------------------------------------------------------------------------------------------------------------------------------------------------------------------------------------------------------------------------------------------------------------------------------------------------------------------------------------------------------------------------------------------------------------------------------------------------------------------------------------------------------------------------------------------------------------------------------------------------------------------------------------------------------------------------------------------------------------------------------------------------------------------------------------------------------------------------------------------------------------------------------------------------------------------------------------------------------------------------------------------------------------------------------------------------------------------------------------------------------------------------------------------------------------------------------------------------------------------------------------------------------------------------------------------------------------------------------------------------------------------------------------------------------------------------------------------------------------------------------------------------------------------------------------------------------------------------------------------------------------------------------------------------------------------------------------------------------------------------------------------------------------------------------------------------------|-------------|
|                                  | FY 2017/18 | Forecast*  | Favorable / (Ur                                                                                                                                                                                                                                                                                                                                                                                                                                                                                                                                                                                                                                                                                                                                                                                                                                                                                                                                                                                                                                                                                                                                                                                                                                                                                                                                                                                                                                                                                                                                                                                                                                                                                                                                                                                                                                                                                                                                                                                                                                                                                                                | nfavorable) |
|                                  | Approved   | Budget     | Amount                                                                                                                                                                                                                                                                                                                                                                                                                                                                                                                                                                                                                                                                                                                                                                                                                                                                                                                                                                                                                                                                                                                                                                                                                                                                                                                                                                                                                                                                                                                                                                                                                                                                                                                                                                                                                                                                                                                                                                                                                                                                                                                         | Percent     |
| Taxes - Local                    | \$133.9    | \$136.4    | \$2.5                                                                                                                                                                                                                                                                                                                                                                                                                                                                                                                                                                                                                                                                                                                                                                                                                                                                                                                                                                                                                                                                                                                                                                                                                                                                                                                                                                                                                                                                                                                                                                                                                                                                                                                                                                                                                                                                                                                                                                                                                                                                                                                          | 2%          |
| State Shared Revenues            | 63.1       | 63.1       | -                                                                                                                                                                                                                                                                                                                                                                                                                                                                                                                                                                                                                                                                                                                                                                                                                                                                                                                                                                                                                                                                                                                                                                                                                                                                                                                                                                                                                                                                                                                                                                                                                                                                                                                                                                                                                                                                                                                                                                                                                                                                                                                              | _           |
| Property Tax                     | 27.2       | 27.2       | -                                                                                                                                                                                                                                                                                                                                                                                                                                                                                                                                                                                                                                                                                                                                                                                                                                                                                                                                                                                                                                                                                                                                                                                                                                                                                                                                                                                                                                                                                                                                                                                                                                                                                                                                                                                                                                                                                                                                                                                                                                                                                                                              | -           |
| Building Permit Fees & Charges   | 15.0       | 14.3       | (0.7)                                                                                                                                                                                                                                                                                                                                                                                                                                                                                                                                                                                                                                                                                                                                                                                                                                                                                                                                                                                                                                                                                                                                                                                                                                                                                                                                                                                                                                                                                                                                                                                                                                                                                                                                                                                                                                                                                                                                                                                                                                                                                                                          | (5%)        |
| Charges for Service/Other        | 11.9       | 12.7       | 0.8                                                                                                                                                                                                                                                                                                                                                                                                                                                                                                                                                                                                                                                                                                                                                                                                                                                                                                                                                                                                                                                                                                                                                                                                                                                                                                                                                                                                                                                                                                                                                                                                                                                                                                                                                                                                                                                                                                                                                                                                                                                                                                                            | 7%          |
| Fines Fees & Forfeitures         | 7.1        | 6.7        | (0.4)                                                                                                                                                                                                                                                                                                                                                                                                                                                                                                                                                                                                                                                                                                                                                                                                                                                                                                                                                                                                                                                                                                                                                                                                                                                                                                                                                                                                                                                                                                                                                                                                                                                                                                                                                                                                                                                                                                                                                                                                                                                                                                                          | (6%)        |
| Indirect/Direct Cost Allocations | 6.9        | 6.9        | i <del>.</del>                                                                                                                                                                                                                                                                                                                                                                                                                                                                                                                                                                                                                                                                                                                                                                                                                                                                                                                                                                                                                                                                                                                                                                                                                                                                                                                                                                                                                                                                                                                                                                                                                                                                                                                                                                                                                                                                                                                                                                                                                                                                                                                 | ( E         |
| License Permits & Fees           | 6.8        | 6.8        | 12                                                                                                                                                                                                                                                                                                                                                                                                                                                                                                                                                                                                                                                                                                                                                                                                                                                                                                                                                                                                                                                                                                                                                                                                                                                                                                                                                                                                                                                                                                                                                                                                                                                                                                                                                                                                                                                                                                                                                                                                                                                                                                                             | _           |
| Interest Earnings                | 1.6        | 2.2        | 0.5                                                                                                                                                                                                                                                                                                                                                                                                                                                                                                                                                                                                                                                                                                                                                                                                                                                                                                                                                                                                                                                                                                                                                                                                                                                                                                                                                                                                                                                                                                                                                                                                                                                                                                                                                                                                                                                                                                                                                                                                                                                                                                                            | 34%         |
| Transfers In                     | 9.1        | 9.3        | 0.2                                                                                                                                                                                                                                                                                                                                                                                                                                                                                                                                                                                                                                                                                                                                                                                                                                                                                                                                                                                                                                                                                                                                                                                                                                                                                                                                                                                                                                                                                                                                                                                                                                                                                                                                                                                                                                                                                                                                                                                                                                                                                                                            | 2%          |
| Total Sources                    | \$282.6    | \$285.6    | \$3.0                                                                                                                                                                                                                                                                                                                                                                                                                                                                                                                                                                                                                                                                                                                                                                                                                                                                                                                                                                                                                                                                                                                                                                                                                                                                                                                                                                                                                                                                                                                                                                                                                                                                                                                                                                                                                                                                                                                                                                                                                                                                                                                          | 1%          |
|                                  |            |            |                                                                                                                                                                                                                                                                                                                                                                                                                                                                                                                                                                                                                                                                                                                                                                                                                                                                                                                                                                                                                                                                                                                                                                                                                                                                                                                                                                                                                                                                                                                                                                                                                                                                                                                                                                                                                                                                                                                                                                                                                                                                                                                                |             |

<sup>\*</sup>Forecast as of FY 2018/19 Adopted Budget.