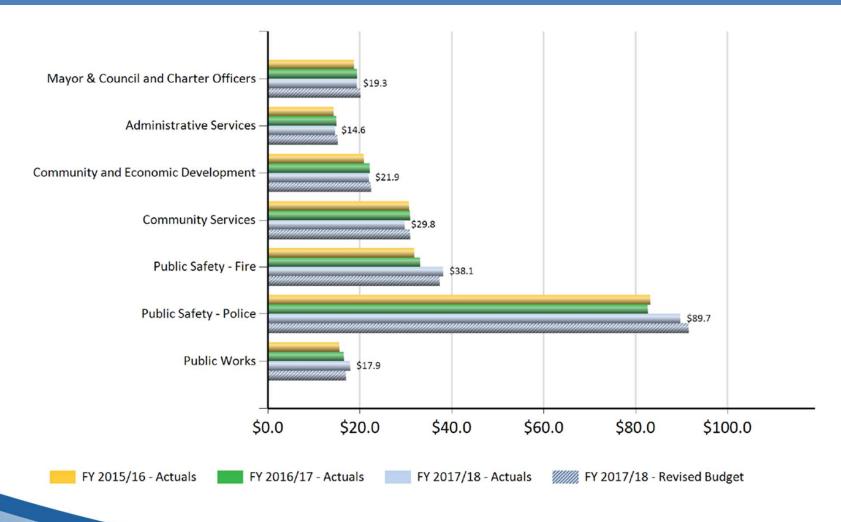

#### **General Fund Operating Division Expenditures May 2018 : Fiscal Year to Date**

## General Fund Operating Division Expenditures May 2018: Fiscal Year to Date

|                                      |            |            |            | FY 2017/18 | Actual v        | /s. Budget  |
|--------------------------------------|------------|------------|------------|------------|-----------------|-------------|
|                                      | FY 2015/16 | FY 2016/17 | FY 2017/18 | Revised    | Favorable / (Ur | nfavorable) |
|                                      | Actuals    | Actuals    | Actuals    | Budget     | Amount          | Percent     |
| Mayor & Council and Charter Officers | \$18.7     | \$19.4     | \$19.3     | \$20.2     | \$0.9           | 4%          |
| Administrative Services              | 14.2       | 14.9       | 14.6       | 15.2       | 0.6             | 4%          |
| Community and Economic Development   | 20.9       | 22.1       | 21.9       | 22.4       | 0.4             | 2%          |
| Community Services                   | 30.7       | 30.9       | 29.8       | 31.0       | 1.2             | 4%          |
| Public Safety - Fire                 | 31.8       | 33.1       | 38.1       | 37.4       | ( 0.7)          | (2%)        |
| Public Safety - Police               | 83.2       | 82.7       | 89.7       | 91.6       | 1.9             | 2%          |
| Public Works                         | 15.5       | 16.5       | 17.9       | 16.9       | ( 0.9)          | (6%)        |
| Total                                | \$215.0    | \$219.6    | \$231.3    | \$234.6    | \$3.3           | 1%          |