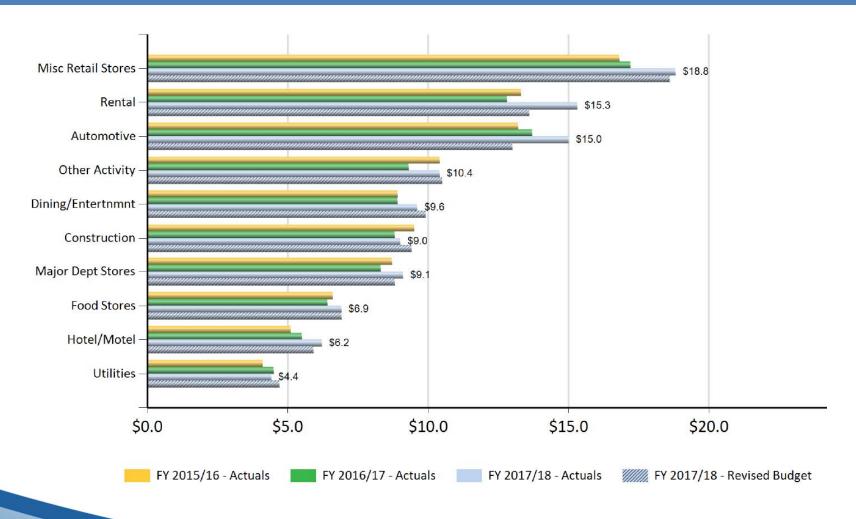

## **General Fund Operating Sources: Sales Tax May 2018: Fiscal Year to Date**

# **General Fund Operating Sources: 1% Sales Tax May 2018: Fiscal Year to Date**

(in millions: rounding differences may occur)

|                          |            |            |            | FY 2017/18 | Actual v        | s. Budget   |
|--------------------------|------------|------------|------------|------------|-----------------|-------------|
|                          | FY 2015/16 | FY 2016/17 | FY 2017/18 | Revised    | Favorable / (Ur | nfavorable) |
|                          | Actuals    | Actuals    | Actuals    | Budget     | Amount          | Percent     |
| Misc Retail Stores       | \$16.8     | \$17.2     | \$18.8     | \$18.6     | \$0.3           | 1%          |
| Rental                   | 13.3       | 12.8       | 15.3       | 13.6       | 1.6             | 12%         |
| Automotive               | 13.2       | 13.7       | 15.0       | 13.0       | 2.0             | 16%         |
| Other Activity           | 10.4       | 9.3        | 10.4       | 10.5       | -               | -           |
| Dining/Entertnmnt        | 8.9        | 8.9        | 9.6        | 9.9        | (0.3)           | (3%)        |
| Construction             | 9.5        | 8.8        | 9.0        | 9.4        | (0.3)           | (3%)        |
| Major Dept Stores        | 8.7        | 8.3        | 9.1        | 8.8        | 0.3             | 3%          |
| Food Stores <sup>*</sup> | 6.6        | 6.4        | 6.9        | 6.9        | (0.1)           | (1%)        |
| Hotel/Motel              | 5.1        | 5.5        | 6.2        | 5.9        | 0.3             | 5%          |
| Utilities                | 4.1        | 4.5        | 4.4        | 4.7        | ( 0.3)          | (6%)        |
| Sales Tax Total          | \$96.5     | \$95.4     | \$104.7    | \$101.1    | \$3.6           | 4%          |