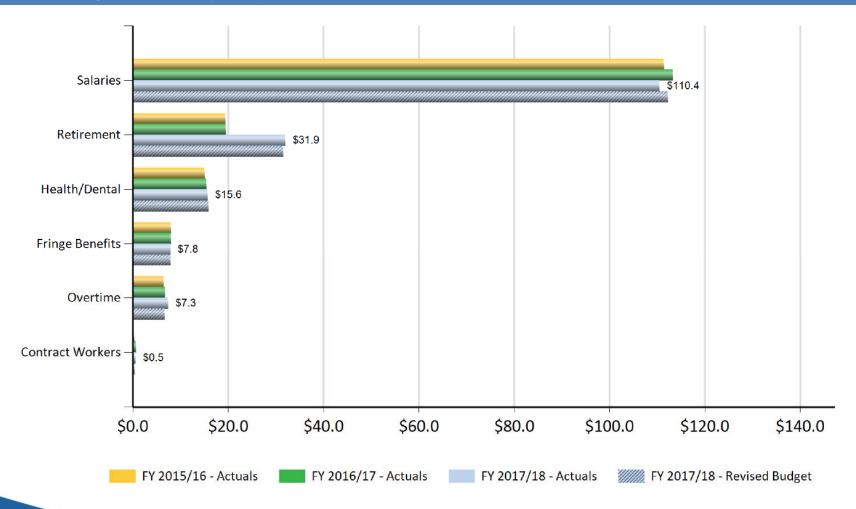

#### **General Fund Operating Uses: Personnel Services May 2018: Fiscal Year to Date**

## General Fund Operating Uses: Personnel Services May 2018: Fiscal Year to Date

|                          |            |            |            | FY 2017/18 | Actual v        | /s. Budget  |
|--------------------------|------------|------------|------------|------------|-----------------|-------------|
|                          | FY 2015/16 | FY 2016/17 | FY 2017/18 | Revised    | Favorable / (Ur | nfavorable) |
|                          | Actuals    | Actuals    | Actuals    | Budget     | Amount          | Percent     |
| Salaries*                | \$111.4    | \$113.3    | \$110.4    | \$112.2    | \$1.8           | 2%          |
| Retirement               | 19.3       | 19.4       | 31.9       | 31.5       | (0.4)           | (1%)        |
| Health/Dental            | 15.0       | 15.4       | 15.6       | 15.8       | 0.3             | 2%          |
| Fringe Benefits          | 7.9        | 7.9        | 7.8        | 7.8        | -               | -           |
| Overtime                 | 6.4        | 6.7        | 7.3        | 6.6        | (0.6)           | (9%)        |
| Contract Workers         | 0.2        | 0.6        | 0.5        | 0.3        | ( 0.1)          | (38%)       |
| Personnel Services Total | \$160.1    | \$163.3    | \$173.3    | \$174.3    | \$0.9           | 1%          |
| *Pay Periods thru May:   | 24         | 24         | 23         |            |                 |             |