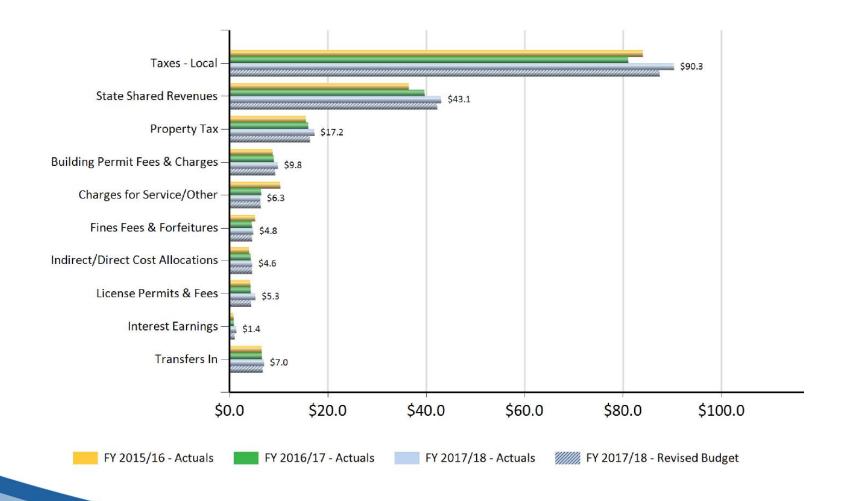

### **General Fund Operating Sources February 2018: Fiscal Year to Date**

### **General Fund Operating Sources February 2018 : Fiscal Year to Date**

|                                           |            |            |            | FY 2017/18 | Actual         | vs. Budget  |
|-------------------------------------------|------------|------------|------------|------------|----------------|-------------|
|                                           | FY 2015/16 | FY 2016/17 | FY 2017/18 | Revised    | Favorable / (U | nfavorable) |
|                                           | Actuals    | Actuals    | Actuals    | Budget     | Amount         | Percent     |
| Taxes - Local                             | \$84.0     | \$81.0     | \$90.3     | \$87.4     | \$2.9          | 3%          |
| State Shared Revenues                     | 36.5       | 39.7       | 43.1       | 42.2       | 0.9            | 2%          |
| Property Tax                              | 15.5       | 16.0       | 17.2       | 16.3       | 0.9            | 5%          |
| <b>Building Permit Fees &amp; Charges</b> | 8.8        | 9.1        | 9.8        | 9.3        | 0.5            | 5%          |
| Charges for Service/Other                 | 10.3       | 6.5        | 6.3        | 6.4        | (0.1)          | (1%)        |
| Fines Fees & Forfeitures                  | 5.2        | 4.6        | 4.8        | 4.5        | 0.3            | 6%          |
| Indirect/Direct Cost Allocations          | 4.0        | 4.3        | 4.6        | 4.6        | -              | 92          |
| License Permits & Fees                    | 4.3        | 4.3        | 5.3        | 4.4        | 0.9            | 21%         |
| Interest Earnings                         | 0.9        | 0.9        | 1.4        | 1.1        | 0.3            | 30%         |
| Transfers In                              | 6.5        | 6.6        | 7.0        | 6.8        | 0.3            | 4%          |
| Total Sources                             | \$175.9    | \$173.1    | \$189.9    | \$183.0    | \$6.9          | 4%          |