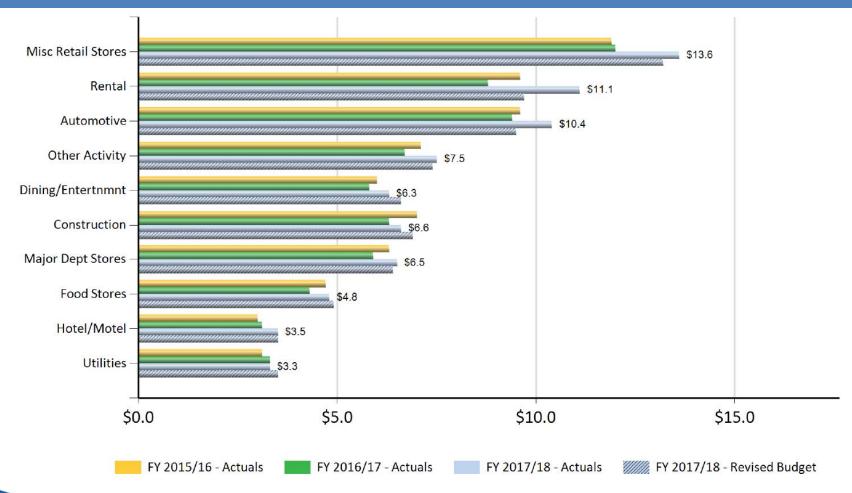

### **General Fund Operating Sources: Sales Tax February 2018: Fiscal Year to Date**

### **General Fund Operating Sources: 1% Sales Tax February 2018 : Fiscal Year to Date**

|                    | FY 2015/16     | FY 2016/17     | FY 2017/18     | FY 2017/18<br>Revised | Favorable / (U | •              |
|--------------------|----------------|----------------|----------------|-----------------------|----------------|----------------|
|                    | <u>Actuals</u> | <u>Actuals</u> | <u>Actuals</u> | Budget                | Amount         | <u>Percent</u> |
| Misc Retail Stores | \$11.9         | \$12.0         | \$13.6         | \$13.2                | \$0.4          | 3%             |
| Rental             | 9.6            | 8.8            | 11.1           | 9.7                   | 1.4            | 15%            |
| Automotive         | 9.6            | 9.4            | 10.4           | 9.5                   | 1.0            | 10%            |
| Other Activity     | 7.1            | 6.7            | 7.5            | 7.4                   | -              | -              |
| Dining/Entertnmnt  | 6.0            | 5.8            | 6.3            | 6.6                   | (0.3)          | (5%)           |
| Construction       | 7.0            | 6.3            | 6.6            | 6.9                   | (0.3)          | (5%)           |
| Major Dept Stores  | 6.3            | 5.9            | 6.5            | 6.4                   | 0.2            | 3%             |
| Food Stores*       | 4.7            | 4.3            | 4.8            | 4.9                   | (0.2)          | (3%)           |
| Hotel/Motel        | 3.0            | 3.1            | 3.5            | 3.5                   | -              | -              |
| Utilities          | 3.1            | 3.3            | 3.3            | 3.5                   | ( 0.2)         | (5%)           |
| Sales Tax Total    | \$68.2         | \$65.5         | \$73.6         | \$71.5                | \$2.1          | 3%             |