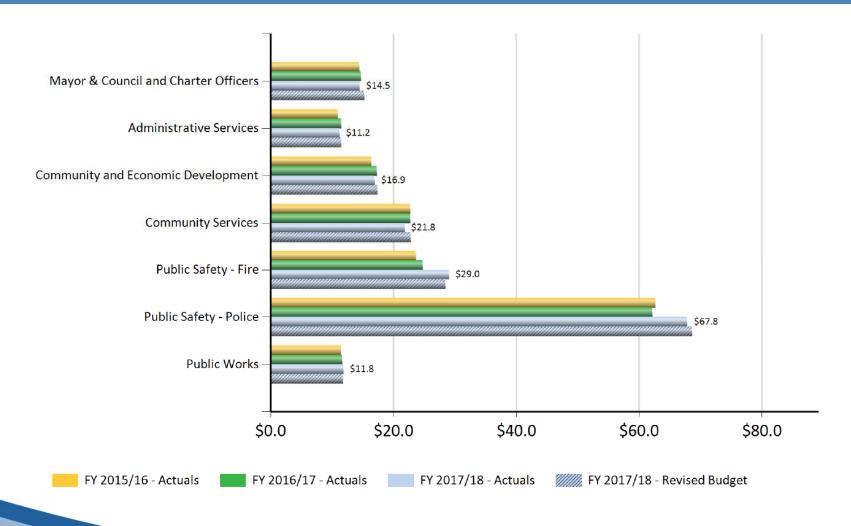

#### **General Fund Operating Division Expenditures February 2018 : Fiscal Year to Date**

#### **General Fund Operating Division Expenditures** February 2018: Fiscal Year to Date (in millions: rounding differences may occur)

|                                      |            |            |            | FY 2017/18 | Actual v        | rs. Budget     |
|--------------------------------------|------------|------------|------------|------------|-----------------|----------------|
|                                      | FY 2015/16 | FY 2016/17 | FY 2017/18 | Revised    | Favorable / (Ur | nfavorable)    |
|                                      | Actuals    | Actuals    | Actuals    | Budget     | Amount          | <u>Percent</u> |
| Mayor & Council and Charter Officers | \$14.4     | \$14.7     | \$14.5     | \$15.2     | \$0.8           | 5%             |
| Administrative Services              | 11.0       | 11.5       | 11.2       | 11.5       | 0.3             | 2%             |
| Community and Economic Development   | 16.4       | 17.3       | 16.9       | 17.4       | 0.5             | 3%             |
| Community Services                   | 22.7       | 22.7       | 21.8       | 22.8       | 1.0             | 4%             |
| Public Safety - Fire                 | 23.7       | 24.7       | 29.0       | 28.4       | ( 0.6)          | (2%)           |
| Public Safety - Police               | 62.7       | 62.2       | 67.8       | 68.6       | 0.8             | 1%             |
| Public Works                         | 11.4       | 11.6       | 11.8       | 11.8       |                 |                |
| Total                                | \$162.3    | \$164.7    | \$173.1    | \$175.8    | \$2.7           | 2%             |