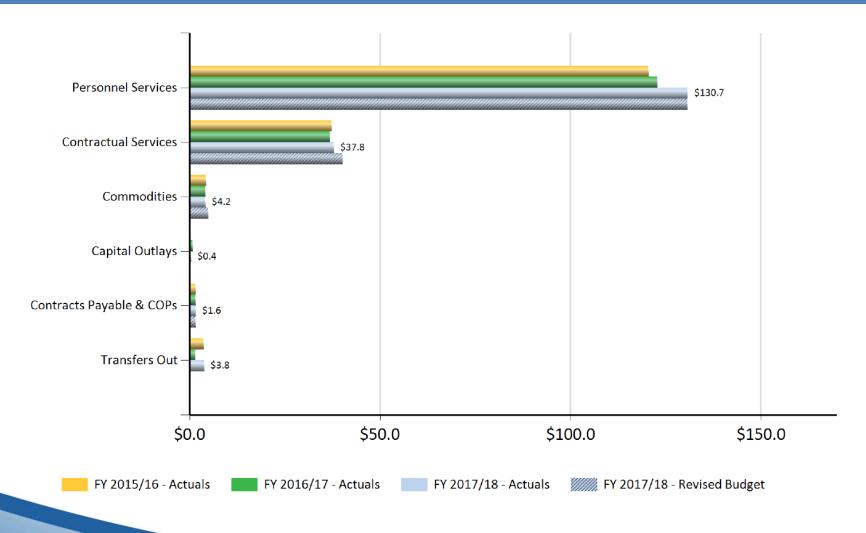

#### General Fund Operating Uses: by Category February 2018: Fiscal Year to Date

#### **General Fund Operating Uses: by Category February 2018: Fiscal Year to Date**

|                             |            |            |            | FY 2017/18 | Actual         | vs. Budget      |
|-----------------------------|------------|------------|------------|------------|----------------|-----------------|
|                             | FY 2015/16 | FY 2016/17 | FY 2017/18 | Revised    | Favorable / (U | nfavorable)     |
|                             | Actuals    | Actuals    | Actuals    | Budget     | Amount         | Percent         |
| Personnel Services*         | \$120.4    | \$122.8    | \$130.7    | \$130.7    | (\$0.1)        | 0%              |
| Contractual Services        | 37.3       | 36.9       | 37.8       | 40.2       | 2.4            | 6%              |
| Commodities                 | 4.3        | 4.2        | 4.2        | 4.9        | 0.7            | 14%             |
| Capital Outlays             | 0.2        | 0.8        | 0.4        | 0.1        | (0.3)          | nm              |
| Contracts Payable & COPs    | 1.6        | 1.6        | 1.6        | 1.6        | -              | <del>(4</del> ) |
| Transfers Out               | 3.7        | 1.4        | 3.8        | 120        | (3.8)          | n/a             |
| Total Uses                  | \$167.6    | \$167.7    | \$178.5    | \$177.4    | (\$1.1)        | (1%)            |
| *Pav Periods thru February: | 18         | 18         | 17         |            |                |                 |