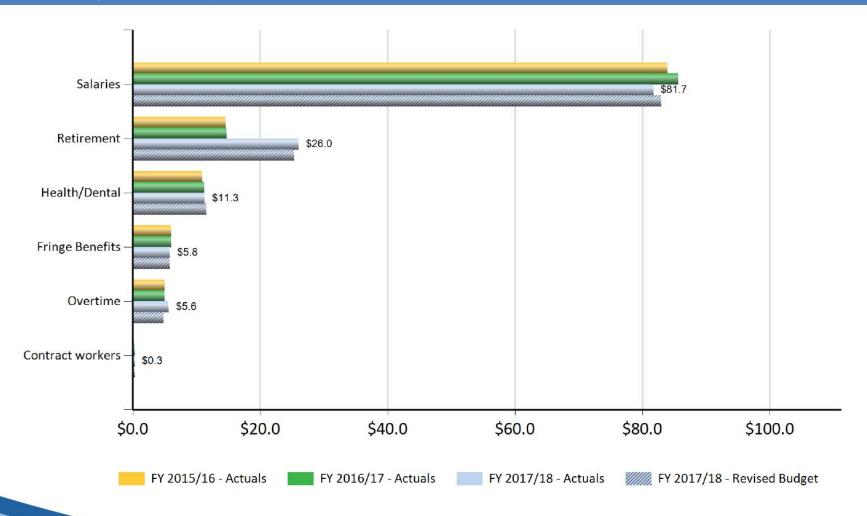

#### **General Fund Operating Uses: Personnel Services February 2018: Fiscal Year to Date**

#### **General Fund Operating Uses: Personnel Services February 2018 : Fiscal Year to Date**

|                             | FY 2015/16     | FY 2016/17     | FY 2017/18     | FY 2017/18<br>Revised |                                    | s. Budget        |
|-----------------------------|----------------|----------------|----------------|-----------------------|------------------------------------|------------------|
| Salaries*                   | Actuals \$83.9 | Actuals \$85.6 | Actuals \$81.7 | Budget<br>\$82.9      | Favorable / (Ur<br>Amount<br>\$1.2 | Percent<br>1%    |
| Retirement                  | 14.6           | 14.7           | 26.0           | 25.3                  | (0.7)                              | (3%)             |
| Health/Dental               | 10.9           | 11.2           | 11.3           | 11.5                  | 0.2                                | 2%               |
| Fringe Benefits             | 6.0            | 6.0            | 5.8            | 5.8                   | ₩.                                 | <del>190</del> ) |
| Overtime                    | 5.0            | 5.0            | 5.6            | 4.8                   | (0.7)                              | (15%)            |
| Contract workers            | 0.1            | 0.3            | 0.3            | 0.3                   | #1                                 | -:               |
| Personnel Services Total    | \$120.4        | \$122.8        | \$130.7        | \$130.7               | (\$0.1)                            | 0%               |
| *Pay Periods thru February: | 18             | 18             | 17             |                       |                                    |                  |