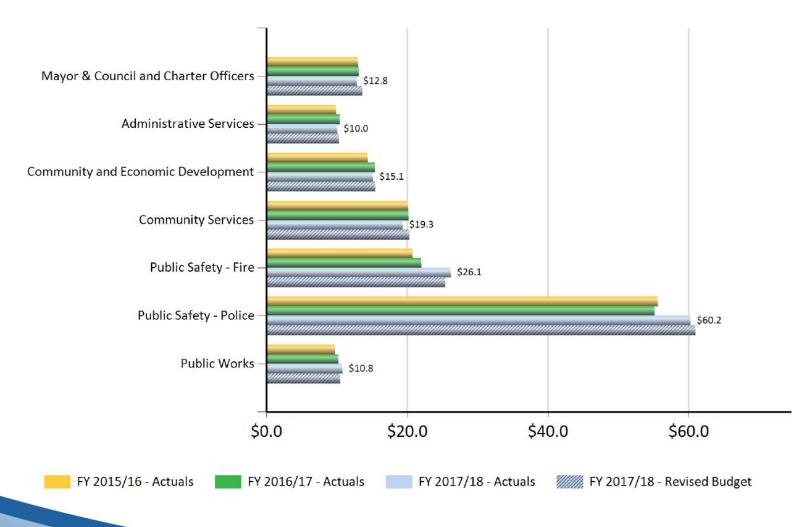

#### **General Fund Operating Division Expenditures January 2018 : Fiscal Year to Date**

#### **General Fund Operating Division Expenditures** January 2018: Fiscal Year to Date (in millions: rounding differences may occur)

|                                      |            |            |            | FY 2017/18 | Actual v        | s. Budget   |
|--------------------------------------|------------|------------|------------|------------|-----------------|-------------|
|                                      | FY 2015/16 | FY 2016/17 | FY 2017/18 | Revised    | Favorable / (Ur | nfavorable) |
|                                      | Actuals    | Actuals    | Actuals    | Budget     | Amount          | Percent     |
| Mayor & Council and Charter Officers | \$13.0     | \$13.1     | \$12.8     | \$13.6     | \$0.8           | 6%          |
| Administrative Services              | \$9.8      | \$10.4     | \$10.0     | \$10.2     | \$0.2           | 2%          |
| Community and Economic Development   | 14.4       | 15.4       | 15.1       | 15.5       | 0.3             | 2%          |
| Community Services                   | 20.1       | 20.2       | 19.3       | 20.3       | 1.0             | 5%          |
| Public Safety - Fire                 | 20.7       | 22.0       | 26.1       | 25.4       | (0.8)           | (3%)        |
| Public Safety - Police               | 55.6       | 55.2       | 60.2       | 61.0       | 0.8             | 1%          |
| Public Works                         | 9.7        | 10.2       | 10.8       | 10.4       | (0.3)           | (3%)        |
| Total                                | \$143.4    | \$146.4    | \$154.4    | \$156.3    | \$2.0           | 1%          |