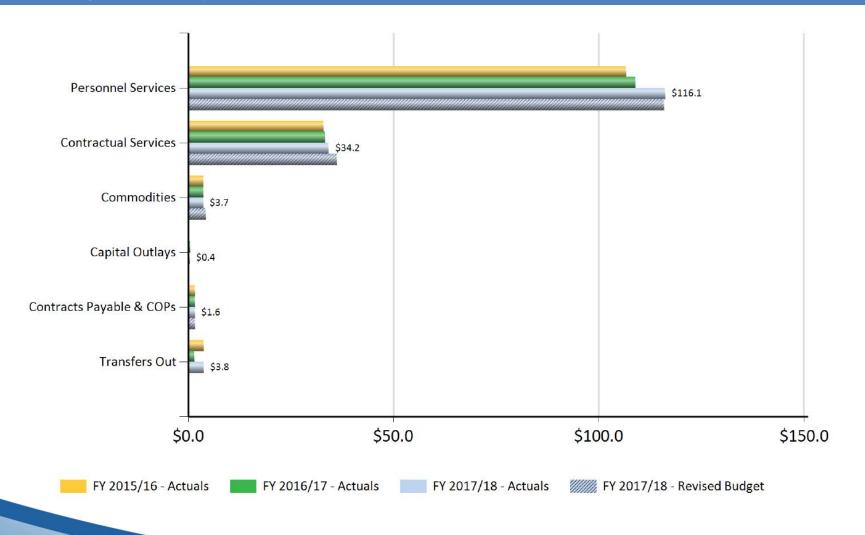

#### **General Fund Operating Uses: by Category January 2018: Fiscal Year to Date**

# General Fund Operating Uses: by Category January 2018: Fiscal Year to Date

|                            |            |            |            | FY 2017/18 | Actual v        | s. Budget      |
|----------------------------|------------|------------|------------|------------|-----------------|----------------|
|                            | FY 2015/16 | FY 2016/17 | FY 2017/18 | Revised    | Favorable / (Ur | nfavorable)    |
|                            | Actuals    | Actuals    | Actuals    | Budget     | Amount          | <u>Percent</u> |
| Personnel Services*        | \$106.7    | \$109.0    | \$116.1    | \$115.9    | (\$0.3)         | 0%             |
| Contractual Services       | 32.9       | 33.3       | 34.2       | 36.2       | 2.0             | 5%             |
| Commodities                | 3.6        | 3.6        | 3.7        | 4.2        | 0.6             | 14%            |
| Capital Outlays            | 0.1        | 0.5        | 0.4        | -          | (0.3)           | nm             |
| Contracts Payable & COPs   | 1.6        | 1.6        | 1.6        | 1.6        | -               | -              |
| Transfers Out              | 3.7        | 1.4        | 3.8        |            | (3.8)           | n/a            |
| Total Uses                 | \$148.7    | \$149.4    | \$159.7    | \$158.0    | (\$1.8)         | (1%)           |
| *Pay Periods thru January: | 16         | 16         | 15         |            |                 |                |