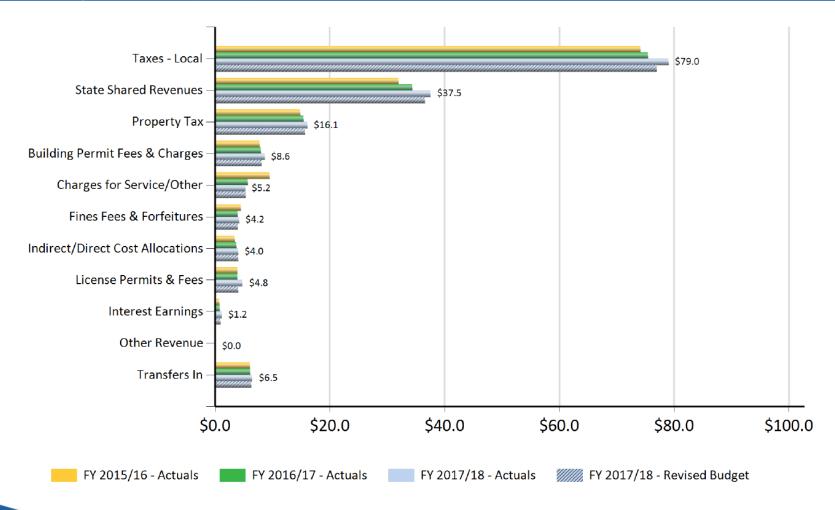

#### **General Fund Operating Sources January 2018: Fiscal Year to Date**

# **General Fund Operating Sources January 2018 : Fiscal Year to Date**

|                |                                                                                  |                                                                                                                                     | FY 2017/18                                                                                                                                                                                                                                                       | Actual                                                                                                                                                                                                                                                                                                                                                                                  | vs. Budget                                                                                                                                                                                                                                                                                                                                                                                                                                                                             |
|----------------|----------------------------------------------------------------------------------|-------------------------------------------------------------------------------------------------------------------------------------|------------------------------------------------------------------------------------------------------------------------------------------------------------------------------------------------------------------------------------------------------------------|-----------------------------------------------------------------------------------------------------------------------------------------------------------------------------------------------------------------------------------------------------------------------------------------------------------------------------------------------------------------------------------------|----------------------------------------------------------------------------------------------------------------------------------------------------------------------------------------------------------------------------------------------------------------------------------------------------------------------------------------------------------------------------------------------------------------------------------------------------------------------------------------|
| FY 2015/16     | FY 2016/17                                                                       | FY 2017/18                                                                                                                          | Revised                                                                                                                                                                                                                                                          | Favorable / (U                                                                                                                                                                                                                                                                                                                                                                          | Infavorable)                                                                                                                                                                                                                                                                                                                                                                                                                                                                           |
| <u>Actuals</u> | <u> Actuals</u>                                                                  | <u> Actuals</u>                                                                                                                     | <u>Budget</u>                                                                                                                                                                                                                                                    | Amount                                                                                                                                                                                                                                                                                                                                                                                  | <u>Percent</u>                                                                                                                                                                                                                                                                                                                                                                                                                                                                         |
| \$74.1         | \$75.4                                                                           | \$79.0                                                                                                                              | \$77.0                                                                                                                                                                                                                                                           | \$2.1                                                                                                                                                                                                                                                                                                                                                                                   | 3%                                                                                                                                                                                                                                                                                                                                                                                                                                                                                     |
| 32.0           | 34.4                                                                             | 37.5                                                                                                                                | 36.6                                                                                                                                                                                                                                                             | 1.0                                                                                                                                                                                                                                                                                                                                                                                     | 3%                                                                                                                                                                                                                                                                                                                                                                                                                                                                                     |
| 14.9           | 15.4                                                                             | 16.1                                                                                                                                | 15.6                                                                                                                                                                                                                                                             | 0.5                                                                                                                                                                                                                                                                                                                                                                                     | 3%                                                                                                                                                                                                                                                                                                                                                                                                                                                                                     |
| 7.8            | 8.0                                                                              | 8.6                                                                                                                                 | 8.1                                                                                                                                                                                                                                                              | 0.5                                                                                                                                                                                                                                                                                                                                                                                     | 7%                                                                                                                                                                                                                                                                                                                                                                                                                                                                                     |
| 9.5            | 5.7                                                                              | 5.2                                                                                                                                 | 5.3                                                                                                                                                                                                                                                              | (0.1)                                                                                                                                                                                                                                                                                                                                                                                   | (1%)                                                                                                                                                                                                                                                                                                                                                                                                                                                                                   |
| 4.5            | 3.9                                                                              | 4.2                                                                                                                                 | 3.9                                                                                                                                                                                                                                                              | 0.2                                                                                                                                                                                                                                                                                                                                                                                     | 6%                                                                                                                                                                                                                                                                                                                                                                                                                                                                                     |
| 3.5            | 3.8                                                                              | 4.0                                                                                                                                 | 4.0                                                                                                                                                                                                                                                              | -                                                                                                                                                                                                                                                                                                                                                                                       | -                                                                                                                                                                                                                                                                                                                                                                                                                                                                                      |
| 3.9            | 3.9                                                                              | 4.8                                                                                                                                 | 4.0                                                                                                                                                                                                                                                              | 0.8                                                                                                                                                                                                                                                                                                                                                                                     | 20%                                                                                                                                                                                                                                                                                                                                                                                                                                                                                    |
| 0.7            | 0.8                                                                              | 1.2                                                                                                                                 | 0.9                                                                                                                                                                                                                                                              | 0.2                                                                                                                                                                                                                                                                                                                                                                                     | 22%                                                                                                                                                                                                                                                                                                                                                                                                                                                                                    |
| -              | -                                                                                | -                                                                                                                                   | -                                                                                                                                                                                                                                                                | -                                                                                                                                                                                                                                                                                                                                                                                       | n/a                                                                                                                                                                                                                                                                                                                                                                                                                                                                                    |
| 6.0            | 6.1                                                                              | 6.5                                                                                                                                 | 6.3                                                                                                                                                                                                                                                              | 0.2                                                                                                                                                                                                                                                                                                                                                                                     | 3%                                                                                                                                                                                                                                                                                                                                                                                                                                                                                     |
| \$156.9        | \$157.5                                                                          | \$167.2                                                                                                                             | \$161.8                                                                                                                                                                                                                                                          | \$5.4                                                                                                                                                                                                                                                                                                                                                                                   | 3%                                                                                                                                                                                                                                                                                                                                                                                                                                                                                     |
|                | Actuals<br>\$74.1<br>32.0<br>14.9<br>7.8<br>9.5<br>4.5<br>3.5<br>3.9<br>0.7<br>- | Actuals Actuals   \$74.1 \$75.4   32.0 34.4   14.9 15.4   7.8 8.0   9.5 5.7   4.5 3.9   3.5 3.8   3.9 3.9   0.7 0.8   - -   6.0 6.1 | Actuals   Actuals   Actuals     \$74.1   \$75.4   \$79.0     32.0   34.4   37.5     14.9   15.4   16.1     7.8   8.0   8.6     9.5   5.7   5.2     4.5   3.9   4.2     3.5   3.8   4.0     3.9   3.9   4.8     0.7   0.8   1.2     -   -   -     6.0   6.1   6.5 | FY 2015/16 Actuals   FY 2016/17 Actuals   FY 2017/18 Actuals   Revised Budget     \$74.1   \$75.4   \$79.0   \$77.0     32.0   34.4   37.5   36.6     14.9   15.4   16.1   15.6     7.8   8.0   8.6   8.1     9.5   5.7   5.2   5.3     4.5   3.9   4.2   3.9     3.5   3.8   4.0   4.0     3.9   3.9   4.8   4.0     0.7   0.8   1.2   0.9     -   -   -   -     6.0   6.1   6.5   6.3 | FY 2015/16 Actuals   FY 2016/17 Actuals   FY 2017/18 Actuals   Revised Budget   Favorable / (Least Amount)     \$74.1   \$75.4   \$79.0   \$77.0   \$2.1     32.0   34.4   37.5   36.6   1.0     14.9   15.4   16.1   15.6   0.5     7.8   8.0   8.6   8.1   0.5     9.5   5.7   5.2   5.3   (0.1)     4.5   3.9   4.2   3.9   0.2     3.5   3.8   4.0   4.0   -     3.9   3.9   4.8   4.0   0.8     0.7   0.8   1.2   0.9   0.2     -   -   -   -   -     6.0   6.1   6.5   6.3   0.2 |