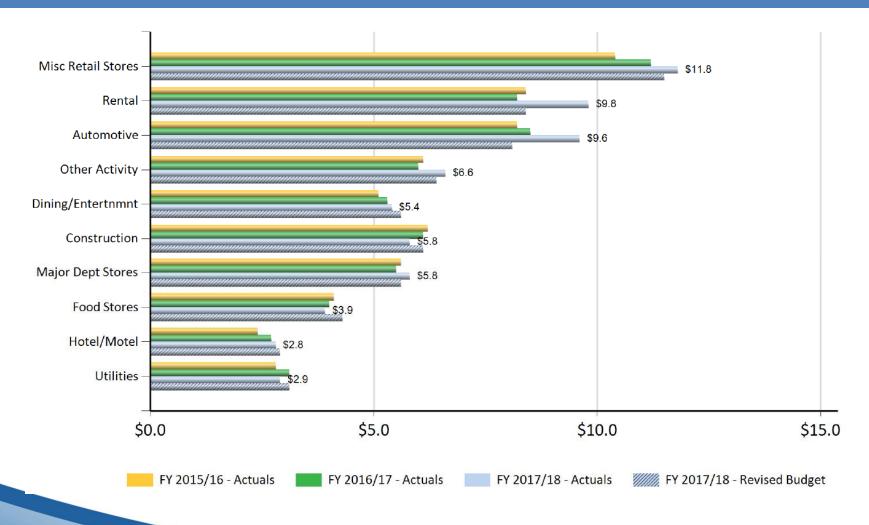

# **General Fund Operating Sources: Sales Tax January 2018: Fiscal Year to Date**

#### General Fund Operating Sources: 1% Sales Tax January 2018: Fiscal Year to Date

(in millions: rounding differences may occur)

|                    |            |            |            | FY 2017/18 | Actual v        | /s. Budget  |
|--------------------|------------|------------|------------|------------|-----------------|-------------|
|                    | FY 2015/16 | FY 2016/17 | FY 2017/18 | Revised    | Favorable / (Ui | nfavorable) |
|                    | Actuals    | Actuals    | Actuals    | Budget     | Amount          | Percent     |
| Misc Retail Stores | \$10.4     | \$11.2     | \$11.8     | \$11.5     | \$0.4           | 3%          |
| Rental             | 8.4        | 8.2        | 9.8        | 8.4        | 1.4             | 16%         |
| Automotive         | 8.2        | 8.5        | 9.6        | 8.1        | 1.4             | 18%         |
| Other Activity     | 6.1        | 6.0        | 6.6        | 6.4        | 0.2             | 2%          |
| Dining/Entertnmnt  | 5.1        | 5.3        | 5.4        | 5.6        | (0.2)           | (3%)        |
| Construction       | 6.2        | 6.1        | 5.8        | 6.1        | (0.3)           | (6%)        |
| Major Dept Stores  | 5.6        | 5.5        | 5.8        | 5.6        | 0.2             | 3%          |
| Food Stores*       | 4.1        | 4.0        | 3.9        | 4.3        | (0.4)           | (10%)       |
| Hotel/Motel        | 2.4        | 2.7        | 2.8        | 2.9        | -               | -           |
| Utilities          | 2.8        | 3.1        | 2.9        | 3.1        | ( 0.2)          | (5%)        |
| Sales Tax Total    | \$59.4     | \$60.5     | \$64.3     | \$62.0     | \$2.3           | 4%          |

\*YTD CIP transfer = \$2.6 million