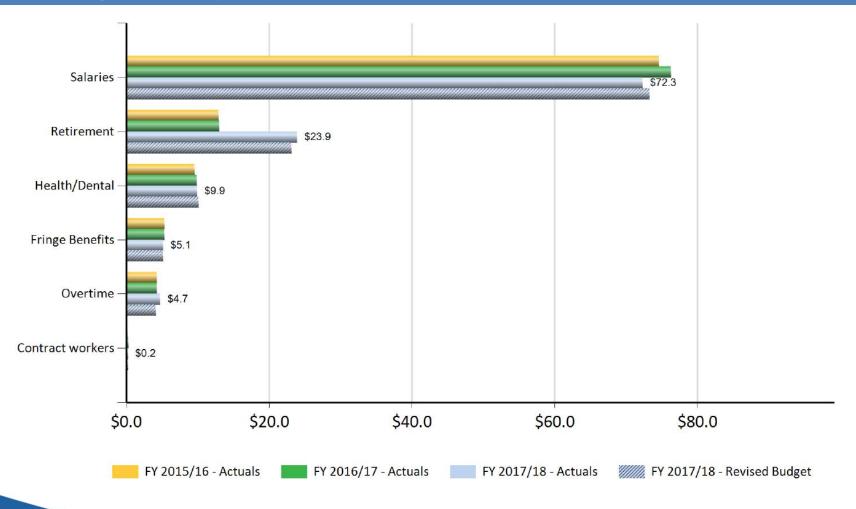

#### **General Fund Operating Uses: Personnel Services January 2018: Fiscal Year to Date**

#### **General Fund Operating Uses: Personnel Services January 2018: Fiscal Year to Date**

|                            |            |            |            | FY 2017/18 | Actual         | vs. Budget  |
|----------------------------|------------|------------|------------|------------|----------------|-------------|
|                            | FY 2015/16 | FY 2016/17 | FY 2017/18 | Revised    | Favorable / (U | nfavorable) |
|                            | Actuals    | Actuals    | Actuals    | Budget     | Amount         | Percent     |
| Salaries*                  | \$74.6     | \$76.3     | \$72.3     | \$73.3     | \$1.0          | 1%          |
| Retirement                 | 12.9       | 13.0       | 23.9       | 23.1       | (0.8)          | (4%)        |
| Health/Dental              | 9.5        | 9.8        | 9.9        | 10.1       | 0.2            | 2%          |
| Fringe Benefits            | 5.3        | 5.3        | 5.1        | 5.1        | r±             | 892         |
| Overtime                   | 4.2        | 4.2        | 4.7        | 4.1        | (0.6)          | (15%)       |
| Contract workers           | 0.1        | 0.3        | 0.2        | 0.2        | 40 AC          | 98 AND      |
| Personnel Services Total   | \$106.7    | \$109.0    | \$116.1    | \$115.9    | (\$0.3)        | 0%          |
| *Pay Periods thru January: | 16         | 16         | 15         | 2          |                |             |