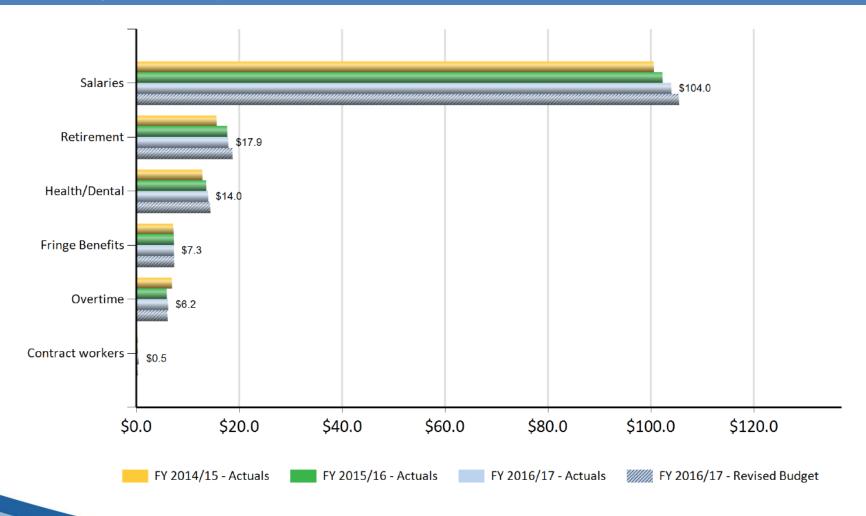

#### **General Fund Operating Uses: Personnel Services April 2017: Fiscal Year to Date**

#### **General Fund Operating Uses: Personnel Services April 2017: Fiscal Year to Date**

|                          | FY 2014/15 | FY 2015/16 | FY 2016/17 | FY 2016/17<br>Revised | Actual v<br>Favorable / (Ur | /s. Budget<br>nfavorable) |
|--------------------------|------------|------------|------------|-----------------------|-----------------------------|---------------------------|
|                          | Actuals    | Actuals    | Actuals    | <u>Budget</u>         | Amount                      | Percent                   |
| Salaries*                | \$100.6    | \$102.3    | \$104.0    | \$105.5               | \$1.4                       | 1%                        |
| Retirement               | 15.6       | 17.7       | 17.9       | 18.7                  | 0.8                         | 4%                        |
| Health/Dental            | 12.8       | 13.6       | 14.0       | 14.4                  | 0.4                         | 3%                        |
| Fringe Benefits          | 7.2        | 7.3        | 7.3        | 7.4                   | 0.1                         | 1%                        |
| Overtime                 | 6.9        | 5.9        | 6.2        | 6.1                   | (0.1)                       | (2%)                      |
| Contract workers         | 0.2        | 0.2        | 0.5        | 0.2                   | (0.3)                       | nm                        |
| Personnel Services Total | \$143.4    | \$147.0    | \$149.9    | \$152.2               | \$2.3                       | 2%                        |
| *Pay Periods thru April: | 22         | 22         | 22         |                       |                             |                           |