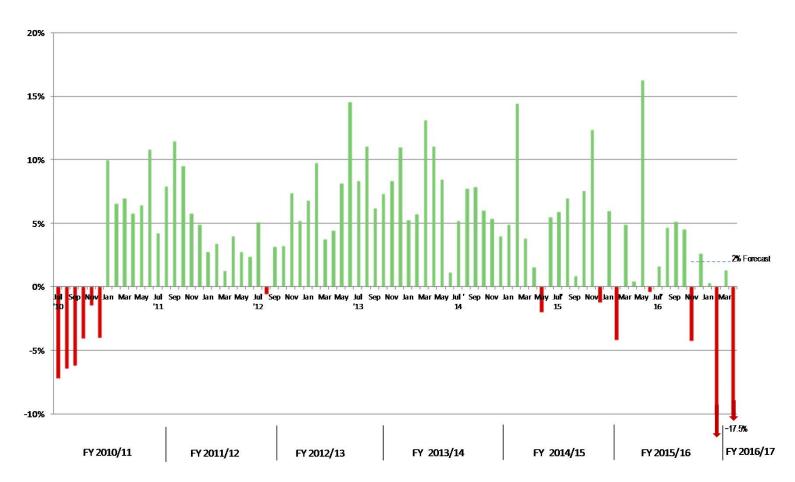

#### General Fund 1% Sales Tax Year over Year Change

\*Arizona Department of Revenue (ADOR) took over administration, collection and reporting of transaction privilege sales tax as of January 1, 2017. Payments from ADOR are received weekly rather than daily, with the final week in each month being reported in the following month's revenue numbers. As a result, beginning in February, this has caused the revenue year over year to wildly fluctuate. November 2016 reduced year over year sales tax collections primarily due to large overpayment for construction contractor (corrected in December).