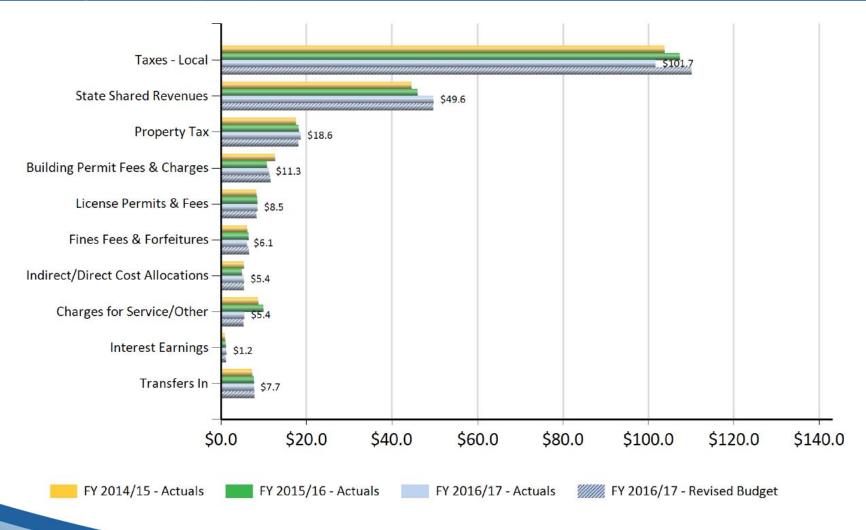

### General Fund Operating Sources April 2017: Fiscal Year to Date

## **General Fund Operating Sources April 2017 : Fiscal Year to Date**

|                                  |                |                |            | FY 2016/17    | Actual \        | /s. Budget     |
|----------------------------------|----------------|----------------|------------|---------------|-----------------|----------------|
|                                  | FY 2014/15     | FY 2015/16     | FY 2016/17 | Revised       | Favorable / (Ur | nfavorable)    |
|                                  | <u>Actuals</u> | <u>Actuals</u> | Actuals    | <u>Budget</u> | Amount          | <u>Percent</u> |
| Taxes - Local                    | \$103.8        | \$107.4        | \$101.7    | \$110.2       | (\$8.5)         | (8%)           |
| State Shared Revenues            | 44.6           | 46.1           | 49.6       | 49.5          | 0.1             | 0%             |
| Property Tax                     | 17.5           | 18.2           | 18.6       | 18.2          | 0.5             | 3%             |
| Building Permit Fees & Charges   | 12.6           | 10.8           | 11.3       | 11.6          | ( 0.3)          | (3%)           |
| License Permits & Fees           | 8.3            | 8.5            | 8.5        | 8.3           | 0.3             | 3%             |
| Fines Fees & Forfeitures         | 6.2            | 6.5            | 6.1        | 6.6           | ( 0.5)          | (8%)           |
| Indirect/Direct Cost Allocations | 5.4            | 5.0            | 5.4        | 5.3           | -               | -              |
| Charges for Service/Other        | 8.7            | 10.0           | 5.4        | 5.2           | 0.2             | 4%             |
| Interest Earnings                | 0.9            | 1.1            | 1.2        | 1.2           | -               | -              |
| Transfers In                     | 7.3            | 7.7            | 7.7        | 7.8           | (0.1)           | (1%)           |
| Total Sources                    | \$215.3        | \$221.2        | \$215.5    | \$223.9       | (\$8.4)         | (4%)           |