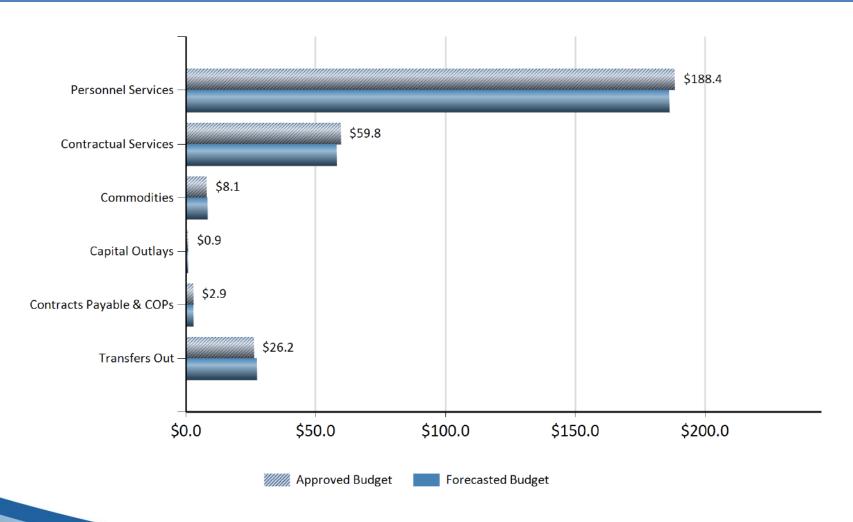

#### **General Fund Operating Uses April 2017 : Year-End Estimate**

#### **General Fund Operating Uses April 2017 : Year-End Estimate**

|                          | FY 2016/17          | FY 2016/17<br>Forecast*  | Favorable / (Ur | Same and the second |
|--------------------------|---------------------|--------------------------|-----------------|----------------------------------------------------------------------------------------------------------------|
| Personnel Services**     | Approved<br>\$188.4 | <u>Budget</u><br>\$186.2 | Amount \$2.2    | Percent<br>1%                                                                                                  |
| Contractual Services     | 59.8                | 58.2                     | 1.6             | 3%                                                                                                             |
| Commodities              | 8.1                 | 8.4                      | (0.3)           | (4%)                                                                                                           |
| Capital Outlays          | 0.9                 | 0.9                      | 7 <u>11</u> )   | 6 <u>2</u> 5                                                                                                   |
| Contracts Payable & COPs | 2.9                 | 2.9                      | (*)             | ( <del>)</del>                                                                                                 |
| Transfers Out            | 26.2                | 27.4                     | (1.2)           | (5%)                                                                                                           |
| Total Uses               | \$286.2             | \$284.0                  | \$2.2           | 1%                                                                                                             |

<sup>\*</sup>Forecast as of 05-15-2017.

<sup>\*\*</sup>Includes budgeted vacancy savings net of leave accrual payouts, up to 3% pay for performance, up to 5% pay for performance for those in the Step Program, and compensation adjustments.