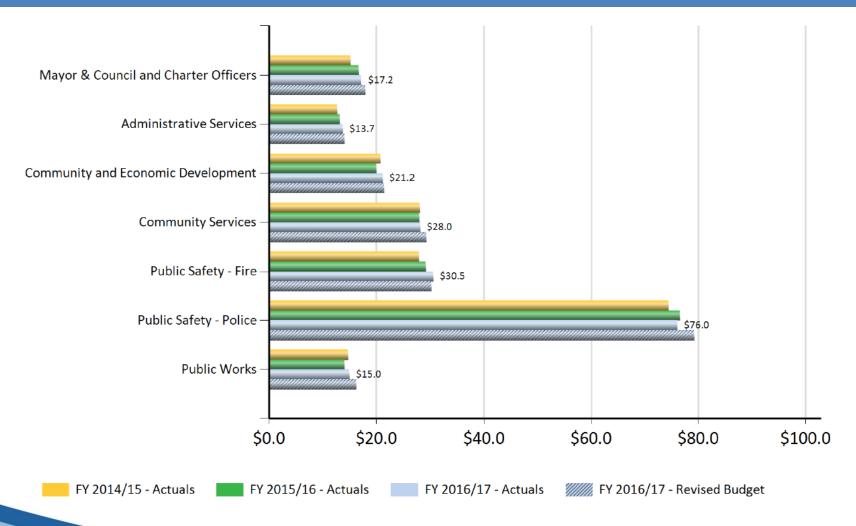

#### **General Fund Operating Division Expenditures April 2017 : Fiscal Year to Date**

#### **General Fund Operating Division Expenditures** April 2017: Fiscal Year to Date (in millions: rounding differences may occur)

|                                      |                       |                       |                       | FY 2016/17        |                                  | s. Budget                     |
|--------------------------------------|-----------------------|-----------------------|-----------------------|-------------------|----------------------------------|-------------------------------|
|                                      | FY 2014/15<br>Actuals | FY 2015/16<br>Actuals | FY 2016/17<br>Actuals | Revised<br>Budget | Favorable / (Ur<br><u>Amount</u> | ntavorable)<br><u>Percent</u> |
| Mayor & Council and Charter Officers | \$15.2                | \$16.8                | \$17.2                | \$18.0            | \$0.8                            | 5%                            |
| Administrative Services              | 12.7                  | 13.2                  | 13.7                  | 14.1              | 0.4                              | 3%                            |
| Community and Economic Development   | 20.8                  | 20.0                  | 21.2                  | 21.5              | 0.3                              | 1%                            |
| Community Services                   | 28.0                  | 27.9                  | 28.0                  | 29.2              | 1.1                              | 4%                            |
| Public Safety - Fire                 | 27.9                  | 29.1                  | 30.5                  | 30.2              | (0.3)                            | (1%)                          |
| Public Safety - Police               | 74.4                  | 76.6                  | 76.0                  | 79.2              | 3.2                              | 4%                            |
| Public Works                         | 14.7                  | 14.1                  | 15.0                  | 16.3              | 1.3                              | 8%                            |
| Total                                | \$193.7               | \$197.6               | \$201.6               | \$208.4           | \$6.8                            | 3%                            |