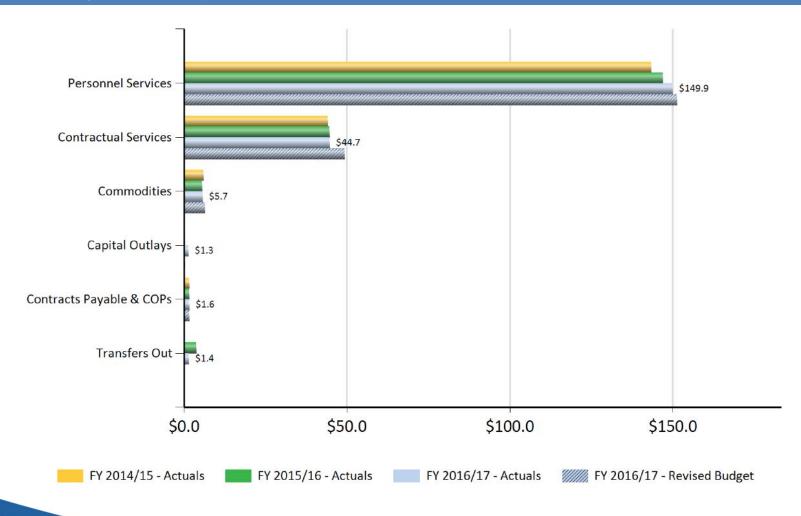

#### **General Fund Operating Uses: by Category April 2017: Fiscal Year to Date**

#### **General Fund Operating Uses: by Category April 2017: Fiscal Year to Date**

|                             | FY 2014/15 | FY 2015/16 | FY 2016/17 | FY 2016/17<br>Revised | Actual v<br>Favorable / (Ur | rs. Budget<br>nfavorable) |
|-----------------------------|------------|------------|------------|-----------------------|-----------------------------|---------------------------|
|                             | Actuals    | Actuals    | Actuals    | Budget                | Amount                      | Percent                   |
| Personnel Services*         | \$143.4    | \$147.0    | \$149.9    | \$152.2               | \$2.3                       | 2%                        |
| <b>Contractual Services</b> | 44.2       | 44.8       | 44.7       | 49.4                  | 4.7                         | 9%                        |
| Commodities                 | 6.0        | 5.6        | 5.7        | 6.4                   | 0.7                         | 12%                       |
| Capital Outlays             | 0.2        | 0.3        | 1.3        | 0.3                   | (0.9)                       | nm                        |
| Contracts Payable & COPs    | 1.6        | 1.6        | 1.6        | 1.6                   | r <del>e</del> n            |                           |
| Transfers Out               | -          | 3.7        | 1.4        | II H                  | (1.4)                       | n/a                       |
| Total Uses                  | \$195.3    | \$202.9    | \$204.6    | \$210.0               | \$5.3                       | 3%                        |
| *Pay Periods thru April:    | 22         | 22         | 22         |                       |                             |                           |