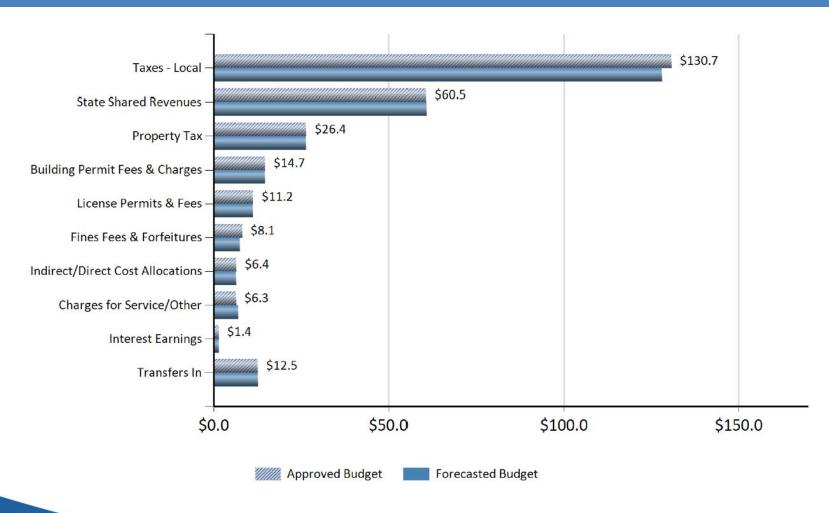

#### **General Fund Operating Sources April 2017 : Year-End Estimate**

### **General Fund Operating Sources April 2017 : Year-End Estimate**

| EV 2046/47 | FY 2016/17                                                                  | • •                                                                                                                                                                                                                                                                                                    | . Forecast                                                                                                                                                                                                                                                                                                                                                                                                                                                                           |
|------------|-----------------------------------------------------------------------------|--------------------------------------------------------------------------------------------------------------------------------------------------------------------------------------------------------------------------------------------------------------------------------------------------------|--------------------------------------------------------------------------------------------------------------------------------------------------------------------------------------------------------------------------------------------------------------------------------------------------------------------------------------------------------------------------------------------------------------------------------------------------------------------------------------|
| Approved   | Budget                                                                      | Amount                                                                                                                                                                                                                                                                                                 | Percent                                                                                                                                                                                                                                                                                                                                                                                                                                                                              |
| \$130.7    | \$128.1                                                                     | (\$2.7)                                                                                                                                                                                                                                                                                                | (2%)                                                                                                                                                                                                                                                                                                                                                                                                                                                                                 |
| 60.5       | 60.8                                                                        | 0.2                                                                                                                                                                                                                                                                                                    | 0%                                                                                                                                                                                                                                                                                                                                                                                                                                                                                   |
| 26.4       | 26.3                                                                        | 12·                                                                                                                                                                                                                                                                                                    | 12                                                                                                                                                                                                                                                                                                                                                                                                                                                                                   |
| 14.7       | 14.7                                                                        | Œ                                                                                                                                                                                                                                                                                                      | -                                                                                                                                                                                                                                                                                                                                                                                                                                                                                    |
| 11.2       | 11.2                                                                        | 10.5                                                                                                                                                                                                                                                                                                   | 0. <del>5</del>                                                                                                                                                                                                                                                                                                                                                                                                                                                                      |
| 8.1        | 7.5                                                                         | (0.7)                                                                                                                                                                                                                                                                                                  | (8%)                                                                                                                                                                                                                                                                                                                                                                                                                                                                                 |
| 6.4        | 6.4                                                                         | 85                                                                                                                                                                                                                                                                                                     | :=                                                                                                                                                                                                                                                                                                                                                                                                                                                                                   |
| 6.3        | 7.0                                                                         | 0.7                                                                                                                                                                                                                                                                                                    | 11%                                                                                                                                                                                                                                                                                                                                                                                                                                                                                  |
| 1.4        | 1.4                                                                         | i.e.                                                                                                                                                                                                                                                                                                   | 10=                                                                                                                                                                                                                                                                                                                                                                                                                                                                                  |
| 12.5       | 12.6                                                                        |                                                                                                                                                                                                                                                                                                        | 84                                                                                                                                                                                                                                                                                                                                                                                                                                                                                   |
| \$278.3    | \$275.9                                                                     | (\$2.4)                                                                                                                                                                                                                                                                                                | (1%)                                                                                                                                                                                                                                                                                                                                                                                                                                                                                 |
|            | \$130.7<br>60.5<br>26.4<br>14.7<br>11.2<br>8.1<br>6.4<br>6.3<br>1.4<br>12.5 | FY 2016/17       Forecast*         Approved       Budget         \$130.7       \$128.1         60.5       60.8         26.4       26.3         14.7       14.7         11.2       11.2         8.1       7.5         6.4       6.4         6.3       7.0         1.4       1.4         12.5       12.6 | FY 2016/17 Approved         Forecast* Budget         Favorable / (Ur Amount)           \$130.7         \$128.1         (\$2.7)           60.5         60.8         0.2           26.4         26.3         -           14.7         14.7         -           11.2         11.2         -           8.1         7.5         (0.7)           6.4         6.4         -           6.3         7.0         0.7           1.4         1.4         -           12.5         12.6         - |