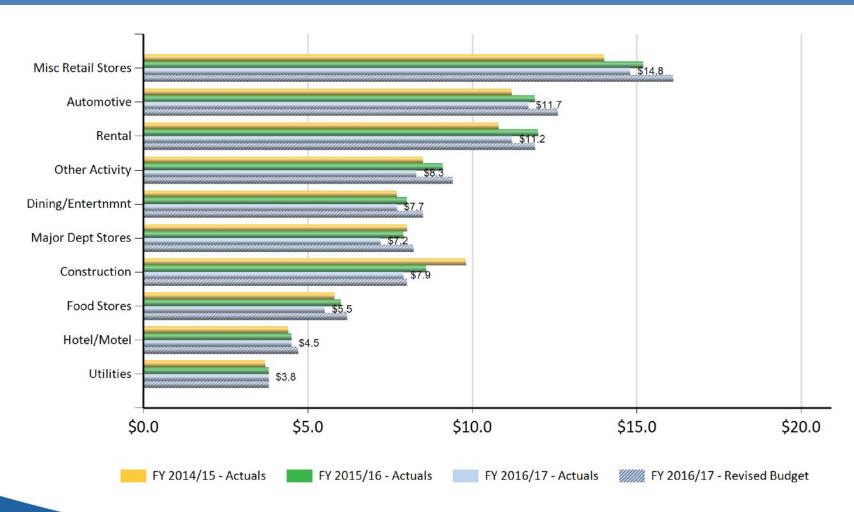

#### **General Fund Operating Sources: Sales Tax April 2017: Fiscal Year to Date**

### **General Fund Operating Sources: 1% Sales Tax April 2017: Fiscal Year to Date**

(in millions: rounding differences may occur)

|                    |            |            |            | FY 2016/17 | Actual          | vs. Budget  |
|--------------------|------------|------------|------------|------------|-----------------|-------------|
|                    | FY 2014/15 | FY 2015/16 | FY 2016/17 | Revised    | Favorable / (Ui | nfavorable) |
|                    | Actuals    | Actuals    | Actuals    | Budget     | Amount          | Percent     |
| Misc Retail Stores | \$14.0     | \$15.2     | \$14.8     | \$16.1     | (\$1.3)         | (8%)        |
| Automotive         | 11.2       | 11.9       | 11.7       | 12.6       | ( 0.9)          | (7%)        |
| Rental             | 10.8       | 12.0       | 11.2       | 11.9       | ( 0.7)          | (6%)        |
| Other Activity     | 8.5        | 9.1        | 8.3        | 9.4        | (1.1)           | (12%)       |
| Dining/Entertnmnt  | 7.7        | 8.0        | 7.7        | 8.5        | (0.9)           | (10%)       |
| Major Dept Stores  | 8.0        | 7.9        | 7.2        | 8.2        | (1.0)           | (12%)       |
| Construction       | 9.8        | 8.6        | 7.9        | 8.0        | (0.1)           | (2%)        |
| Food Stores *      | 5.8        | 6.0        | 5.5        | 6.2        | ( 0.7)          | (11%)       |
| Hotel/Motel        | 4.4        | 4.5        | 4.5        | 4.7        | (0.2)           | (5%)        |
| Utilities          | 3.7        | 3.8        | 3.8        | 3.8        | <u> </u>        | -           |
| Sales Tax Total    | \$83.7     | \$86.8     | \$82.6     | \$89.4     | (\$6.8)         | (8%)        |