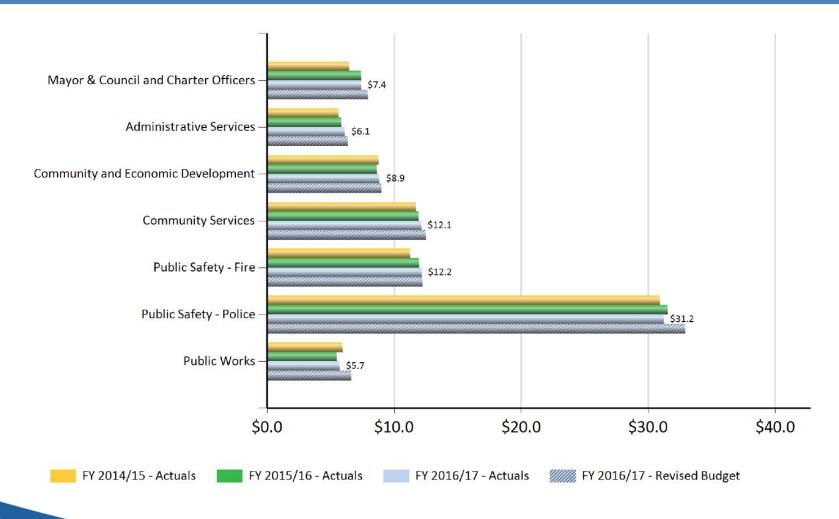

#### General Fund Operating Division Expenditures October 2016: Fiscal Year to Date

### **General Fund Operating Division Expenditures October 2016: Fiscal Year to Date**

|                                      |            |            |            | FY 2016/17    | Actual         | vs. Budget  |
|--------------------------------------|------------|------------|------------|---------------|----------------|-------------|
|                                      | FY 2014/15 | FY 2015/16 | FY 2016/17 | Revised       | Favorable / (U | nfavorable) |
|                                      | Actuals    | Actuals    | Actuals    | <u>Budget</u> | Amount         | Percent     |
| Mayor & Council and Charter Officers | \$6.4      | \$7.4      | \$7.4      | \$7.9         | \$0.5          | 7%          |
| Administrative Services              | 5.6        | 5.8        | 6.1        | 6.3           | 0.2            | 4%          |
| Community and Economic Development   | 8.8        | 8.6        | 8.9        | 9.0           | 0.1            | 2%          |
| Community Services                   | 11.7       | 11.9       | 12.1       | 12.5          | 0.4            | 3%          |
| Public Safety - Fire                 | 11.3       | 12.0       | 12.2       | 12.2          | 0.1            | 1%          |
| Public Safety - Police               | 30.9       | 31.6       | 31.2       | 32.9          | 1.7            | 5%          |
| Public Works                         | 5.9        | 5.5        | 5.7        | 6.6           | 0.9            | 14%         |
| Total                                | \$80.7     | \$82.8     | \$83.6     | \$87.5        | \$4.0          | 5%          |