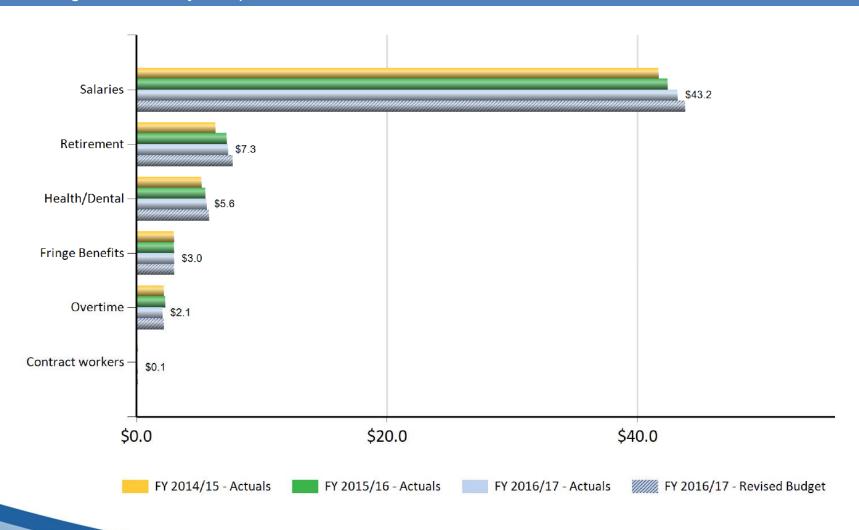

# General Fund Operating Uses: Personnel Services October 2016: Fiscal Year to Date

## General Fund Operating Uses: Personnel Services October 2016: Fiscal Year to Date

|                            |            |            |            | FY 2016/17 | Actual                  | vs. Budget    |
|----------------------------|------------|------------|------------|------------|-------------------------|---------------|
|                            | FY 2014/15 | FY 2015/16 | FY 2016/17 | Revised    | Favorable / (U          | nfavorable)   |
|                            | Actuals    | Actuals    | Actuals    | Budget     | Amount                  | Percent       |
| Salaries*                  | \$41.7     | \$42.4     | \$43.2     | \$43.8     | \$0.5                   | 1%            |
| Retirement                 | 6.3        | 7.2        | 7.3        | 7.7        | 0.4                     | 5%            |
| Health/Dental              | 5.2        | 5.5        | 5.6        | 5.8        | 0.1                     | 3%            |
| Fringe Benefits            | 3.0        | 3.0        | 3.0        | 3.0        | =                       | -             |
| Overtime                   | 2.2        | 2.3        | 2.1        | 2.2        | 0.1                     | 4%            |
| Contract workers           | 0.1        | <u> </u>   | 0.1        | 0.1        | <u> 4575</u><br>20 - 50 | 3 <u>0205</u> |
| Personnel Services Total   | \$58.3     | \$60.4     | \$61.3     | \$62.5     | \$1.2                   | 2%            |
| *Pay Periods thru October: | 9          | 9          | 9          |            |                         |               |