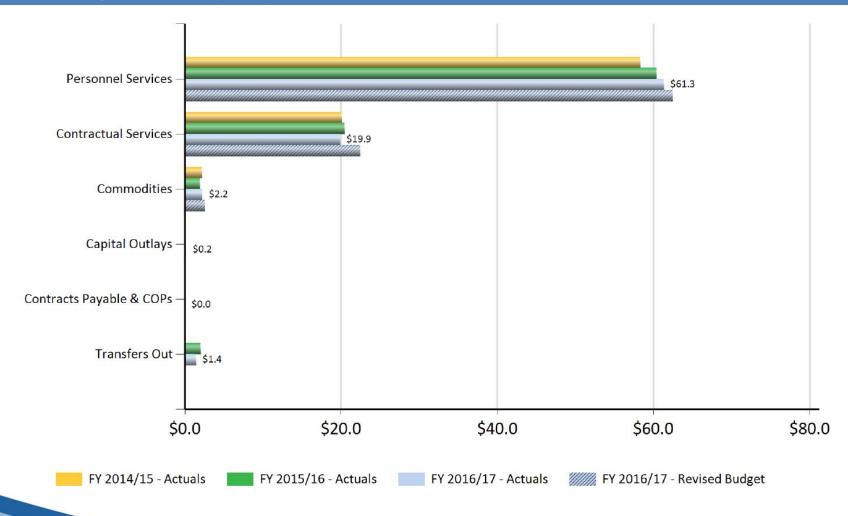

# General Fund Operating Uses: by Category October 2016: Fiscal Year to Date

## General Fund Operating Uses: by Category October 2016: Fiscal Year to Date

|                            |                |            |            | FY 2016/17    | Actual v        | s. Budget   |
|----------------------------|----------------|------------|------------|---------------|-----------------|-------------|
|                            | FY 2014/15     | FY 2015/16 | FY 2016/17 | Revised       | Favorable / (Ur | nfavorable) |
|                            | Actuals        | Actuals    | Actuals    | <u>Budget</u> | Amount          | Percent     |
| Personnel Services*        | \$58.3         | \$60.4     | \$61.3     | \$62.5        | \$1.2           | 2%          |
| Contractual Services       | 20.1           | 20.5       | 19.9       | 22.4          | 2.6             | 11%         |
| Commodities                | 2.2            | 1.9        | 2.2        | 2.6           | 0.3             | 14%         |
| Capital Outlays            | =              |            | 0.2        | =             | (0.1)           | nm          |
| Contracts Payable & COPs   | <del>(4)</del> | -          | =          | <u>D</u>      | ·               |             |
| Transfers Out              | (4)            | 2.0        | 1.4        | 4             | (1.4)           | n/a         |
| Total Uses                 | \$80.7         | \$84.8     | \$85.0     | \$87.5        | \$2.5           | 3%          |
| *Pay Periods thru October: | 9              | 9          | 9          |               |                 |             |