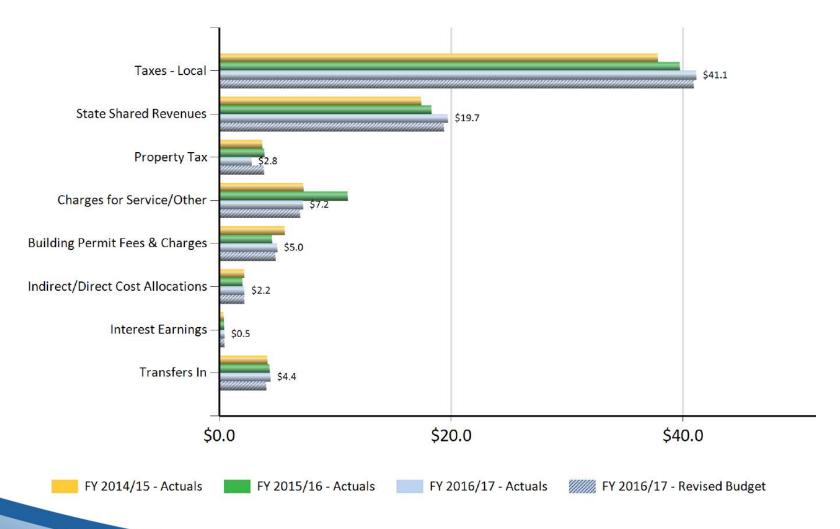

#### **General Fund Operating Sources October 2016: Fiscal Year to Date**

# General Fund Operating Sources October 2016: Fiscal Year to Date

|            |                                                                     |                                                                                                                                                                              | FY 2016/17                                                                                                                                                                                                                                                                                                                                                           | Actual v                                                                                                                                                                                                                                                                                                                                                                                                                                                                                | s. Budget                                                                                                                                                                                                                                                                                                                                                                                                                                                                                                                                                                                              |
|------------|---------------------------------------------------------------------|------------------------------------------------------------------------------------------------------------------------------------------------------------------------------|----------------------------------------------------------------------------------------------------------------------------------------------------------------------------------------------------------------------------------------------------------------------------------------------------------------------------------------------------------------------|-----------------------------------------------------------------------------------------------------------------------------------------------------------------------------------------------------------------------------------------------------------------------------------------------------------------------------------------------------------------------------------------------------------------------------------------------------------------------------------------|--------------------------------------------------------------------------------------------------------------------------------------------------------------------------------------------------------------------------------------------------------------------------------------------------------------------------------------------------------------------------------------------------------------------------------------------------------------------------------------------------------------------------------------------------------------------------------------------------------|
| FY 2014/15 | FY 2015/16                                                          | FY 2016/17                                                                                                                                                                   | Revised                                                                                                                                                                                                                                                                                                                                                              | Favorable / (Ur                                                                                                                                                                                                                                                                                                                                                                                                                                                                         | nfavorable)                                                                                                                                                                                                                                                                                                                                                                                                                                                                                                                                                                                            |
| Actuals    | Actuals                                                             | Actuals                                                                                                                                                                      | <u>Budget</u>                                                                                                                                                                                                                                                                                                                                                        | Amount                                                                                                                                                                                                                                                                                                                                                                                                                                                                                  | Percent                                                                                                                                                                                                                                                                                                                                                                                                                                                                                                                                                                                                |
| \$37.9     | \$39.7                                                              | \$41.1                                                                                                                                                                       | \$40.9                                                                                                                                                                                                                                                                                                                                                               | \$0.2                                                                                                                                                                                                                                                                                                                                                                                                                                                                                   | 1%                                                                                                                                                                                                                                                                                                                                                                                                                                                                                                                                                                                                     |
| 17.4       | 18.3                                                                | 19.7                                                                                                                                                                         | 19.4                                                                                                                                                                                                                                                                                                                                                                 | 0.4                                                                                                                                                                                                                                                                                                                                                                                                                                                                                     | 2%                                                                                                                                                                                                                                                                                                                                                                                                                                                                                                                                                                                                     |
| 3.7        | 3.9                                                                 | 2.8                                                                                                                                                                          | 3.8                                                                                                                                                                                                                                                                                                                                                                  | (1.1)                                                                                                                                                                                                                                                                                                                                                                                                                                                                                   | (28%)                                                                                                                                                                                                                                                                                                                                                                                                                                                                                                                                                                                                  |
| 7.3        | 11.1                                                                | 7.2                                                                                                                                                                          | 7.0                                                                                                                                                                                                                                                                                                                                                                  | 0.3                                                                                                                                                                                                                                                                                                                                                                                                                                                                                     | 4%                                                                                                                                                                                                                                                                                                                                                                                                                                                                                                                                                                                                     |
| 5.6        | 4.6                                                                 | 5.0                                                                                                                                                                          | 4.8                                                                                                                                                                                                                                                                                                                                                                  | 0.2                                                                                                                                                                                                                                                                                                                                                                                                                                                                                     | 3%                                                                                                                                                                                                                                                                                                                                                                                                                                                                                                                                                                                                     |
| 2.1        | 2.0                                                                 | 2.2                                                                                                                                                                          | 2.1                                                                                                                                                                                                                                                                                                                                                                  | <del>-</del>                                                                                                                                                                                                                                                                                                                                                                                                                                                                            |                                                                                                                                                                                                                                                                                                                                                                                                                                                                                                                                                                                                        |
| 0.4        | 0.4                                                                 | 0.5                                                                                                                                                                          | 0.5                                                                                                                                                                                                                                                                                                                                                                  | 3E                                                                                                                                                                                                                                                                                                                                                                                                                                                                                      | <u>=</u>                                                                                                                                                                                                                                                                                                                                                                                                                                                                                                                                                                                               |
| 4.2        | 4.3                                                                 | 4.4                                                                                                                                                                          | 4.0                                                                                                                                                                                                                                                                                                                                                                  | 0.4                                                                                                                                                                                                                                                                                                                                                                                                                                                                                     | 10%                                                                                                                                                                                                                                                                                                                                                                                                                                                                                                                                                                                                    |
| \$78.6     | \$84.3                                                              | \$82.9                                                                                                                                                                       | \$82.5                                                                                                                                                                                                                                                                                                                                                               | \$0.4                                                                                                                                                                                                                                                                                                                                                                                                                                                                                   | 0%                                                                                                                                                                                                                                                                                                                                                                                                                                                                                                                                                                                                     |
|            | Actuals<br>\$37.9<br>17.4<br>3.7<br>7.3<br>5.6<br>2.1<br>0.4<br>4.2 | Actuals     Actuals       \$37.9     \$39.7       17.4     18.3       3.7     3.9       7.3     11.1       5.6     4.6       2.1     2.0       0.4     0.4       4.2     4.3 | Actuals         Actuals         Actuals           \$37.9         \$39.7         \$41.1           17.4         18.3         19.7           3.7         3.9         2.8           7.3         11.1         7.2           5.6         4.6         5.0           2.1         2.0         2.2           0.4         0.4         0.5           4.2         4.3         4.4 | Actuals         Actuals         Actuals         Budget           \$37.9         \$39.7         \$41.1         \$40.9           17.4         18.3         19.7         19.4           3.7         3.9         2.8         3.8           7.3         11.1         7.2         7.0           5.6         4.6         5.0         4.8           2.1         2.0         2.2         2.1           0.4         0.4         0.5         0.5           4.2         4.3         4.4         4.0 | Actuals         Actuals         Actuals         Budget         Amount           \$37.9         \$39.7         \$41.1         \$40.9         \$0.2           17.4         18.3         19.7         19.4         0.4           3.7         3.9         2.8         3.8         (1.1)           7.3         11.1         7.2         7.0         0.3           5.6         4.6         5.0         4.8         0.2           2.1         2.0         2.2         2.1         -           0.4         0.4         0.5         0.5         -           4.2         4.3         4.4         4.0         0.4 |