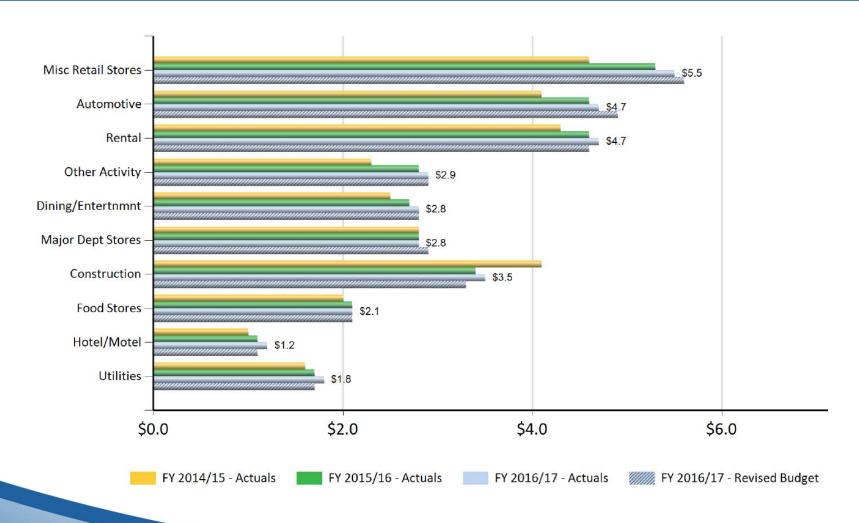

#### General Fund Operating Sources: Sales Tax (1.00%) October 2016: Fiscal Year to Date

### General Fund Operating Sources: Sales Tax (1.00%) October 2016: Fiscal Year to Date

|                         |            |            |            | FY 2016/17 | Actua       | l vs. Budget  |
|-------------------------|------------|------------|------------|------------|-------------|---------------|
|                         | FY 2014/15 | FY 2015/16 | FY 2016/17 | Revised    | Favorable / | (Unfavorable) |
|                         | Actuals    | Actuals    | Actuals    | Budget     | Amoun       | t Percent     |
| Misc Retail Stores      | \$4.6      | \$5.3      | \$5.5      | \$5.6      | (\$0.1)     | (1%)          |
| Automotive              | 4.1        | 4.6        | 4.7        | 4.9        | (0.1)       | (2%)          |
| Rental                  | 4.3        | 4.6        | 4.7        | 4.6        | 0.1         | 2%            |
| Other Activity          | 2.3        | 2.8        | 2.9        | 2.9        | 0.1         | 2%            |
| Dining/Entertnmnt       | 2.5        | 2.7        | 2.8        | 2.8        | -           | -             |
| Major Dept Stores       | 2.8        | 2.8        | 2.8        | 2.9        | -           | -             |
| Construction            | 4.1        | 3.4        | 3.5        | 3.3        | 0.2         | 6%            |
| Food Stores *           | 2.0        | 2.1        | 2.1        | 2.1        | -           | -             |
| Hotel/Motel             | 1.0        | 1.1        | 1.2        | 1.1        | 0.1         | 6%            |
| Utilities               | 1.6        | 1.7        | 1.8        | 1.7        | 0.1         | 7%            |
| Sales Tax (1.00%) Total | \$29.4     | \$31.0     | \$32.2     | \$31.9     | \$0.3       | 1%            |

<sup>\*</sup> YTD transfer to CIP = \$0.7 million