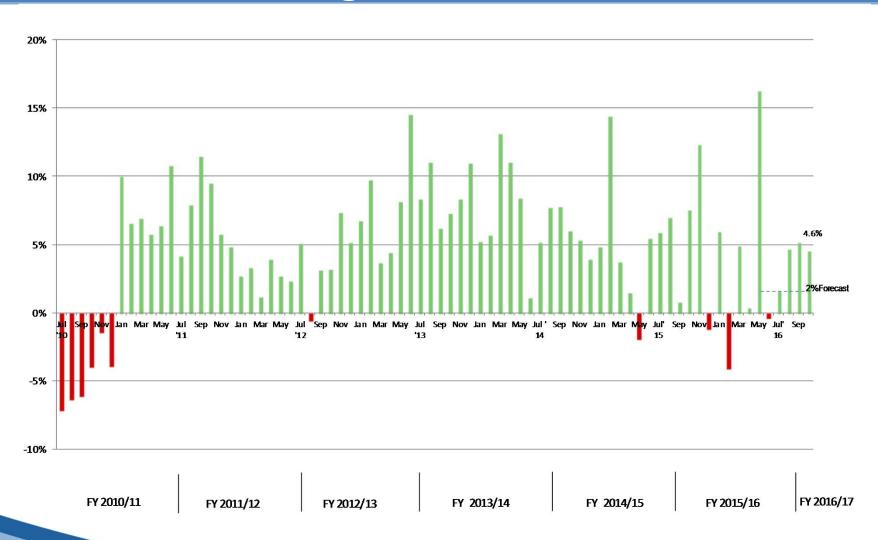

|
| Major Dept Stores       | 2.8        | 2.8        | 2.8        | 2.9        | -           | -             |
| Construction            | 4.1        | 3.4        | 3.5        | 3.3        | 0.2         | 6%            |
| Food Stores *           | 2.0        | 2.1        | 2.1        | 2.1        | -           | -             |
| Hotel/Motel             | 1.0        | 1.1        | 1.2        | 1.1        | 0.1         | 6%            |
| Utilities               | 1.6        | 1.7        | 1.8        | 1.7        | 0.1         | 7%            |
| Sales Tax (1.00%) Total | \$29.4     | \$31.0     | \$32.2     | \$31.9     | \$0.3       | 1%            |



<sup>\*</sup> YTD transfer to CIP = \$0.7 million

# General Fund Sales Tax: 1.00% General Purpose Year over Year Change





# General Fund Operating Uses: by Category October 2016: Fiscal Year to Date





## General Fund Operating Uses: by Category October 2016: Fiscal Year to Date

|                            |                |            |            | FY 2016/17    | Actual v        | s. Budget   |
|----------------------------|----------------|------------|------------|---------------|-----------------|-------------|
|                            | FY 2014/15     | FY 2015/16 | FY 2016/17 | Revised       | Favorable / (Ur | nfavorable) |
|                            | Actuals        | Actuals    | Actuals    | <u>Budget</u> | Amount          | Percent     |
| Personnel Services*        | \$58.3         | \$60.4     | \$61.3     | \$62.5        | \$1.2           | 2%          |
| Contractual Services