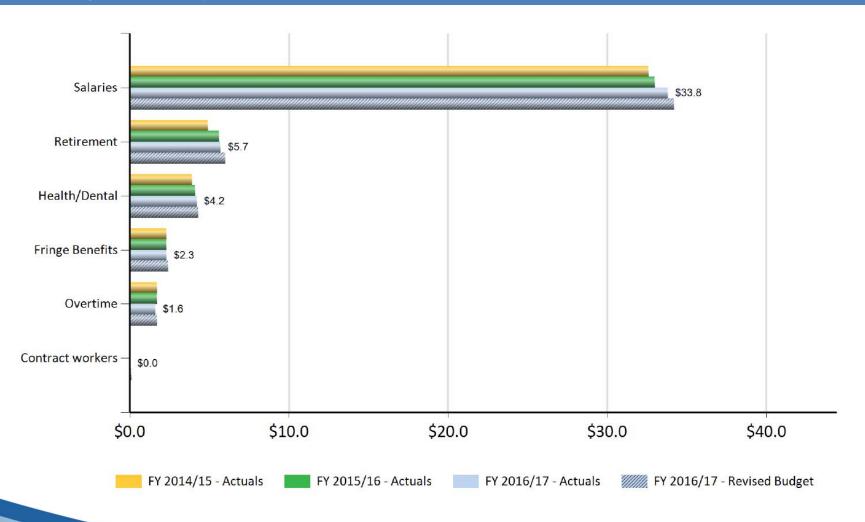

#### **General Fund Operating Uses: Personnel Services September 2016: Fiscal Year to Date**

#### General Fund Operating Uses: Personnel Services September 2016: Fiscal Year to Date

|                              |            |            |            | FY 2016/17 |                 | s. Budget |
|------------------------------|------------|------------|------------|------------|-----------------|-----------|
|                              | FY 2014/15 | FY 2015/16 | FY 2016/17 | Revised    | Favorable / (Ur | , no.     |
|                              | Actuals    | Actuals    | Actuals    | Budget     | Amount          | Percent   |
| Salaries*                    | \$32.6     | \$33.0     | \$33.8     | \$34.2     | \$0.4           | 1%        |
| Retirement                   | 4.9        | 5.6        | 5.7        | 6.0        | 0.3             | 6%        |
| Health/Dental                | 3.9        | 4.1        | 4.2        | 4.3        | 0.1             | 2%        |
| Fringe Benefits              | 2.3        | 2.3        | 2.3        | 2.4        | -               | =         |
| Overtime                     | 1.7        | 1.7        | 1.6        | 1.7        | 0.1             | 5%        |
| Contract workers             | =-         | <u>-</u>   | _          | 0.1        |                 | =0        |
| Personnel Services Total     | \$45.4     | \$46.8     | \$47.7     | \$48.6     | \$0.9           | 2%        |
| *Pay Periods thru September: | 7          | 7          | 7          |            |                 |           |