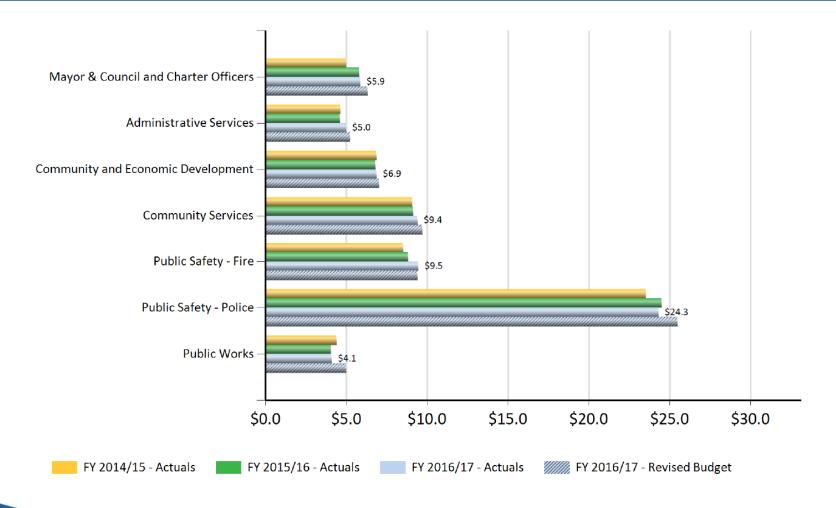

## General Fund Operating Division Expenditures September 2016: Fiscal Year to Date

# General Fund Operating Division Expenditures September 2016: Fiscal Year to Date

|                                      |            |            |            | FY 2016/17    | Actual \        | /s. Budget     |
|--------------------------------------|------------|------------|------------|---------------|-----------------|----------------|
|                                      | FY 2014/15 | FY 2015/16 | FY 2016/17 | Revised       | Favorable / (Ur | nfavorable)    |
|                                      | Actuals    | Actuals    | Actuals    | <u>Budget</u> | Amount          | <u>Percent</u> |
| Mayor & Council and Charter Officers | \$5.0      | \$5.8      | \$5.9      | \$6.3         | \$0.5           | 7%             |
| Administrative Services              | 4.6        | 4.6        | 5.0        | 5.2           | 0.3             | 5%             |
| Community and Economic Development   | 6.9        | 6.8        | 6.9        | 7.0           | 0.1             | 2%             |
| Community Services                   | 9.1        | 9.1        | 9.4        | 9.7           | 0.3             | 3%             |
| Public Safety - Fire                 | 8.5        | 8.8        | 9.5        | 9.4           | (0.1)           | (1%)           |
| Public Safety - Police               | 23.5       | 24.5       | 24.3       | 25.5          | 1.2             | 5%             |
| Public Works                         | 4.4        | 4.0        | 4.1        | 5.0           | 0.9             | 18%            |
| Total                                | \$62.0     | \$63.7     | \$64.9     | \$68.1        | \$3.2           | 5%             |