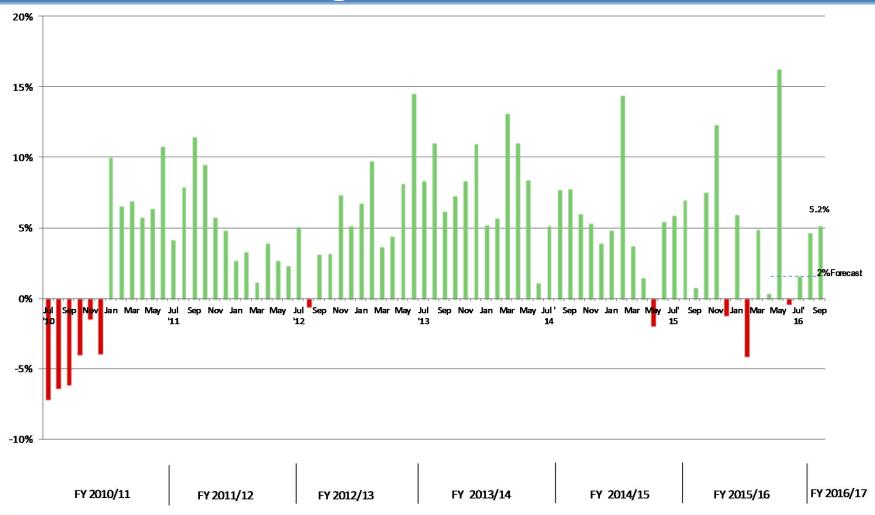

| 2.1        | -             | -             |
| Major Dept Stores       | 2.1        | 2.1        | 2.1        | 2.1        | -             | -             |
| Construction            | 3.0        | 2.5        | 2.7        | 2.5        | 0.2           | 8%            |
| Food Stores             | 1.4        | 1.5        | 1.6        | 1.6        | -             | -             |
| Hotel/Motel             | 0.7        | 0.8        | 0.8        | 0.8        | -             | -             |
| Utilities               | 1.2        | 1.2        | 1.4        | 1.2        | 0.1           | 9%            |
| Sales Tax (1.00%) Total | \$21.9     | \$22.9     | \$23.7     | \$23.5     | \$0.2         | 1%            |



## General Fund Sales Tax: 1.00% General Purpose Year over Year Change





#### General Fund Operating Uses: by Category September 2016: Fiscal Year to Date





#### General Fund Operating Uses: by Category September 2016: Fiscal Year to Date

(in millions: rounding differences may occur)

|                              |                |            |                 | FY 2016/17    | Actual                                          | vs. Budget  |
|------------------------------|----------------|------------|-----------------|---------------|-------------------------------------------------|-------------|
|                              | FY 2014/15     | FY 2015/16 | FY 2016/17      | Revised       | Favorable / (U                                  | nfavorable) |
|                              | <u>Actuals</u> | Actuals    | <u> Actuals</u> | <u>Budget</u> |