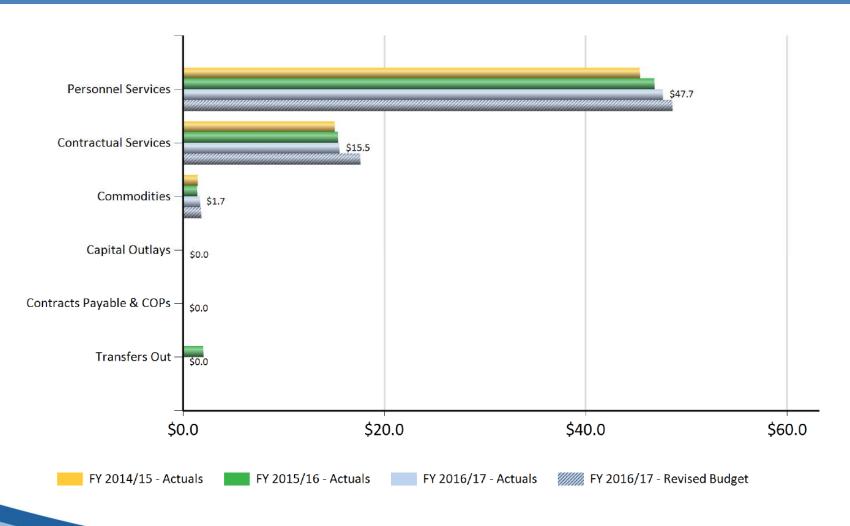

#### General Fund Operating Uses: by Category September 2016: Fiscal Year to Date

#### General Fund Operating Uses: by Category September 2016: Fiscal Year to Date

(in millions: rounding differences may occur)

|                              |                |            |                 | FY 2016/17    | Actual                                          | vs. Budget  |
|------------------------------|----------------|------------|-----------------|---------------|-------------------------------------------------|-------------|
|                              | FY 2014/15     | FY 2015/16 | FY 2016/17      | Revised       | Favorable / (U                                  | nfavorable) |
|                              | <u>Actuals</u> | Actuals    | <u> Actuals</u> | <u>Budget</u> | Amount                                          | Percent     |
| Personnel Services*          | \$45.4         | \$46.8     | \$47.7          | \$48.6        | \$0.9                                           | 2%          |
| Contractual Services         | 15.1           | 15.4       | 15.5            | 17.6          | 2.1                                             | 12%         |
| Commodities                  | 1.5            | 1.4        | 1.7             | 1.8           | 0.1                                             | 7%          |
| Capital Outlays              | -              | -          | -               | -             | -                                               | -           |
| Contracts Payable & COPs     | -              | -          | -               | -             | -                                               | -           |
| Transfers Out                |                | 2.0        |                 | <u>- , </u>   | <u>-,                                      </u> | -           |
| Total Uses                   | \$62.0         | \$65.7     | \$64.9          | \$68.1        | \$3.2                                           | 5%          |
| *Pay Periods thru September: | 7              | 7          | 7               |               |                                                 |             |