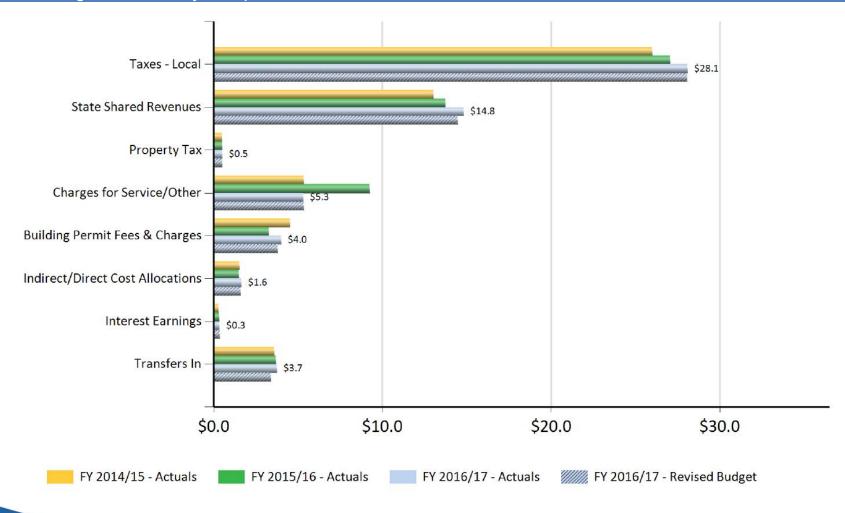

#### **General Fund Operating Sources September 2016: Fiscal Year to Date**

#### **General Fund Operating Sources September 2016: Fiscal Year to Date**

|            |                                                                     |                                                                                                                                                                                                               | FY 2016/17                                                                                                                                                                                                                                                                                                                                                          | Actual v                                                                                                                                                                                                                                                                                                                                                                                                                                                                                                | vs. Budget                                                                                                                                                                                                                                                                                                                                                                                                                                                                                                                                                                                                                                                                                                  |
|------------|---------------------------------------------------------------------|---------------------------------------------------------------------------------------------------------------------------------------------------------------------------------------------------------------|---------------------------------------------------------------------------------------------------------------------------------------------------------------------------------------------------------------------------------------------------------------------------------------------------------------------------------------------------------------------|---------------------------------------------------------------------------------------------------------------------------------------------------------------------------------------------------------------------------------------------------------------------------------------------------------------------------------------------------------------------------------------------------------------------------------------------------------------------------------------------------------|-------------------------------------------------------------------------------------------------------------------------------------------------------------------------------------------------------------------------------------------------------------------------------------------------------------------------------------------------------------------------------------------------------------------------------------------------------------------------------------------------------------------------------------------------------------------------------------------------------------------------------------------------------------------------------------------------------------|
| FY 2014/15 | FY 2015/16                                                          | FY 2016/17                                                                                                                                                                                                    | Revised                                                                                                                                                                                                                                                                                                                                                             | Favorable / (Ui                                                                                                                                                                                                                                                                                                                                                                                                                                                                                         | nfavorable)                                                                                                                                                                                                                                                                                                                                                                                                                                                                                                                                                                                                                                                                                                 |
| Actuals    | Actuals                                                             | Actuals                                                                                                                                                                                                       | <u>Budget</u>                                                                                                                                                                                                                                                                                                                                                       | Amount                                                                                                                                                                                                                                                                                                                                                                                                                                                                                                  | Percent                                                                                                                                                                                                                                                                                                                                                                                                                                                                                                                                                                                                                                                                                                     |
| \$26.0     | \$27.1                                                              | \$28.1                                                                                                                                                                                                        | \$28.1                                                                                                                                                                                                                                                                                                                                                              | \$ -                                                                                                                                                                                                                                                                                                                                                                                                                                                                                                    | -                                                                                                                                                                                                                                                                                                                                                                                                                                                                                                                                                                                                                                                                                                           |
| 13.0       | 13.7                                                                | 14.8                                                                                                                                                                                                          | 14.5                                                                                                                                                                                                                                                                                                                                                                | 0.4                                                                                                                                                                                                                                                                                                                                                                                                                                                                                                     | 3%                                                                                                                                                                                                                                                                                                                                                                                                                                                                                                                                                                                                                                                                                                          |
| 0.5        | 0.5                                                                 | 0.5                                                                                                                                                                                                           | 0.5                                                                                                                                                                                                                                                                                                                                                                 | -                                                                                                                                                                                                                                                                                                                                                                                                                                                                                                       | -                                                                                                                                                                                                                                                                                                                                                                                                                                                                                                                                                                                                                                                                                                           |
| 5.4        | 9.2                                                                 | 5.3                                                                                                                                                                                                           | 5.3                                                                                                                                                                                                                                                                                                                                                                 | -                                                                                                                                                                                                                                                                                                                                                                                                                                                                                                       | -                                                                                                                                                                                                                                                                                                                                                                                                                                                                                                                                                                                                                                                                                                           |
| 4.5        | 3.3                                                                 | 4.0                                                                                                                                                                                                           | 3.8                                                                                                                                                                                                                                                                                                                                                                 | 0.2                                                                                                                                                                                                                                                                                                                                                                                                                                                                                                     | 5%                                                                                                                                                                                                                                                                                                                                                                                                                                                                                                                                                                                                                                                                                                          |
| 1.6        | 1.5                                                                 | 1.6                                                                                                                                                                                                           | 1.6                                                                                                                                                                                                                                                                                                                                                                 | -                                                                                                                                                                                                                                                                                                                                                                                                                                                                                                       | -                                                                                                                                                                                                                                                                                                                                                                                                                                                                                                                                                                                                                                                                                                           |
| 0.3        | 0.3                                                                 | 0.3                                                                                                                                                                                                           | 0.3                                                                                                                                                                                                                                                                                                                                                                 | -                                                                                                                                                                                                                                                                                                                                                                                                                                                                                                       | -                                                                                                                                                                                                                                                                                                                                                                                                                                                                                                                                                                                                                                                                                                           |
| 3.6        | 3.7                                                                 | 3.7                                                                                                                                                                                                           | 3.4                                                                                                                                                                                                                                                                                                                                                                 | 0.4                                                                                                                                                                                                                                                                                                                                                                                                                                                                                                     | 10%                                                                                                                                                                                                                                                                                                                                                                                                                                                                                                                                                                                                                                                                                                         |
| \$54.8     | \$59.3                                                              | \$58.4                                                                                                                                                                                                        | \$57.5                                                                                                                                                                                                                                                                                                                                                              | \$1.0                                                                                                                                                                                                                                                                                                                                                                                                                                                                                                   | 2%                                                                                                                                                                                                                                                                                                                                                                                                                                                                                                                                                                                                                                                                                                          |
|            | Actuals<br>\$26.0<br>13.0<br>0.5<br>5.4<br>4.5<br>1.6<br>0.3<br>3.6 | Actuals       Actuals         \$26.0       \$27.1         13.0       13.7         0.5       0.5         5.4       9.2         4.5       3.3         1.6       1.5         0.3       0.3         3.6       3.7 | Actuals         Actuals         Actuals           \$26.0         \$27.1         \$28.1           13.0         13.7         14.8           0.5         0.5         0.5           5.4         9.2         5.3           4.5         3.3         4.0           1.6         1.5         1.6           0.3         0.3         0.3           3.6         3.7         3.7 | FY 2014/15         FY 2015/16         FY 2016/17         Revised Budget           \$26.0         \$27.1         \$28.1         \$28.1           13.0         13.7         14.8         14.5           0.5         0.5         0.5         0.5           5.4         9.2         5.3         5.3           4.5         3.3         4.0         3.8           1.6         1.5         1.6         1.6           0.3         0.3         0.3         0.3           3.6         3.7         3.7         3.4 | FY 2014/15         FY 2015/16         FY 2016/17         Revised         Favorable / (Unit Actuals September)           \$26.0         \$27.1         \$28.1         \$28.1         \$ -           \$13.0         \$13.7         \$14.8         \$14.5         \$ 0.4           \$0.5         \$0.5         \$0.5         \$ -           \$5.4         \$9.2         \$5.3         \$ 5.3         \$ -           \$4.5         \$3.3         \$4.0         \$3.8         \$ 0.2           \$1.6         \$1.5         \$1.6         \$ 1.6         \$ -           \$0.3         \$0.3         \$ 0.3         \$ 0.3         \$ -           \$3.6         \$3.7         \$ 3.7         \$ 3.4         \$ 0.4 |