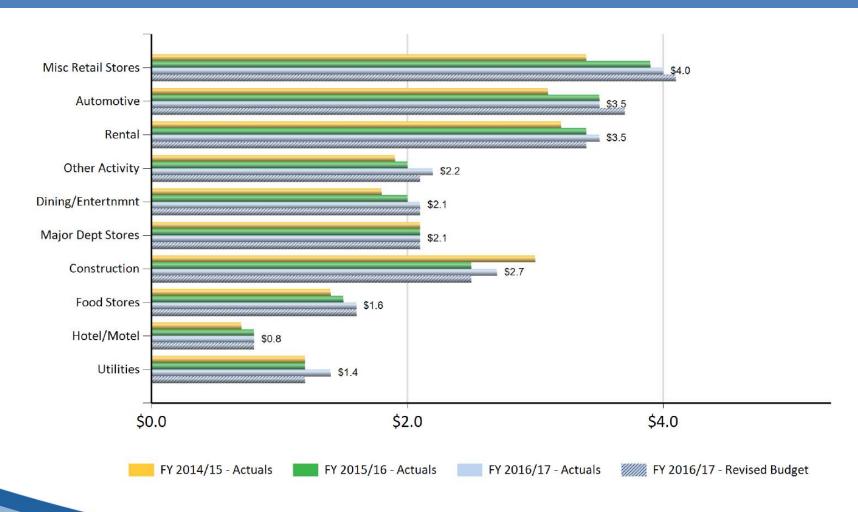

#### General Fund Operating Sources: Sales Tax (1.00%) September 2016: Fiscal Year to Date

#### General Fund Operating Sources: Sales Tax (1.00%) September 2016: Fiscal Year to Date

|                         |            |            |            | FY 2016/17 | Actual        | vs. Budget    |
|-------------------------|------------|------------|------------|------------|---------------|---------------|
|                         | FY 2014/15 | FY 2015/16 | FY 2016/17 | Revised    | Favorable / ( | (Unfavorable) |
|                         | Actuals    | Actuals    | Actuals    | Budget     | Amount        | Percent       |
| Misc Retail Stores      | \$3.4      | \$3.9      | \$4.0      | \$4.1      | (\$0.1)       | (2%)          |
| Automotive              | 3.1        | 3.5        | 3.5        | 3.7        | (0.2)         | (5%)          |
| Rental                  | 3.2        | 3.4        | 3.5        | 3.4        | 0.1           | 2%            |
| Other Activity          | 1.9        | 2.0        | 2.2        | 2.1        | 0.1           | 4%            |
| Dining/Entertnmnt       | 1.8        | 2.0        | 2.1        | 2.1        | -             | -             |
| Major Dept Stores       | 2.1        | 2.1        | 2.1        | 2.1        | -             | -             |
| Construction            | 3.0        | 2.5        | 2.7        | 2.5        | 0.2           | 8%            |
| Food Stores             | 1.4        | 1.5        | 1.6        | 1.6        | -             | -             |
| Hotel/Motel             | 0.7        | 0.8        | 0.8        | 0.8        | -             | -             |
| Utilities               | 1.2        | 1.2        | 1.4        | 1.2        | 0.1           | 9%            |
| Sales Tax (1.00%) Total | \$21.9     | \$22.9     | \$23.7     | \$23.5     | \$0.2         | 1%            |