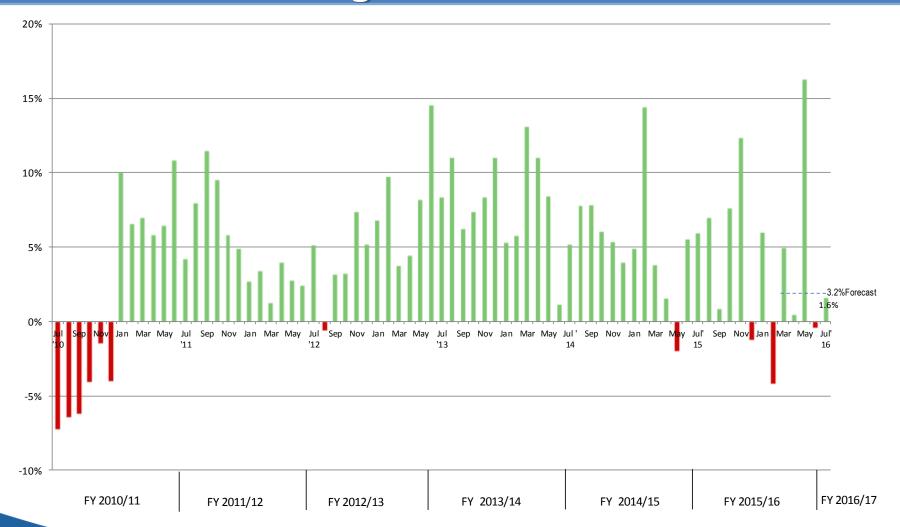

| 0.1     | 8%                              |
| Food Stores             | 0.5        | 0.5        | 0.6        | 0.5                   | -       | -                               |
| Hotel/Motel             | 0.3        | 0.3        | 0.3        | 0.3                   | -       | -                               |
| Utilities               | 0.4        | 0.4        | 0.4        | 0.4                   | -       | -                               |
| Other Activity          | 0.7        | 0.8        | 0.8        | 0.8                   |         |                                 |
| Sales Tax (1.00%) Total | \$7.5      | \$8.0      | \$8.1      | \$8.2                 | (\$0.1) | (2%)                            |



#### General Fund Sales Tax: 1.00% General Purpose Year over Year Change





## General Fund Operating Uses: by Category July 2016: Fiscal Year to Date





#### **General Fund Operating Uses: by Category July 2016: Fiscal Year to Date**

|                                  | FY 2014/15 | FY 2015/16 | FY 2016/17 | FY 2016/17<br>Revised | Actual v<br>Favorable / (Ur | /s. Budget |
|----------------------------------|------------|------------|------------|-----------------------|-----------------------------|------------|
|                                  | Actuals    | _ Actuals  | Actuals    | <u>Budget</u>         | Amount                      | Percent    |
| Personnel Services*              | \$13.9     | \$20.0     | \$20.3     | \$20.7                | \$0.4                       | 2%         |
| Contractual Services             | 5.2        | 5.7        |