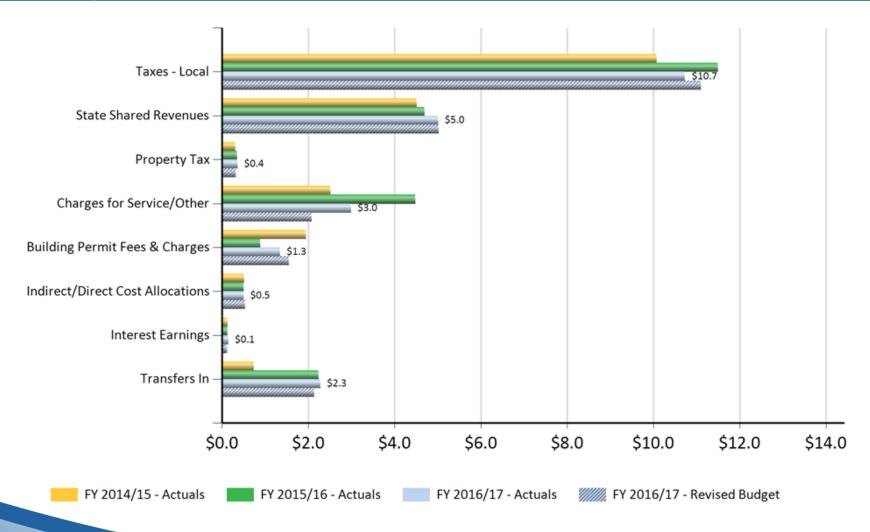

# **General Fund Operating Sources July 2016: Fiscal Year to Date**

# **General Fund Operating Sources July 2016: Fiscal Year to Date**

|                                  | FY 2014/15<br>Actuals | FY 2015/16<br>Actuals | FY 2016/17<br>Actuals | FY 2016/17<br>Revised<br><u>Budget</u> | Actual v<br>Favorable / (Ur<br>Amount | rs. Budget<br>Ifavorable)<br>Percent |
|----------------------------------|-----------------------|-----------------------|-----------------------|----------------------------------------|---------------------------------------|--------------------------------------|
| Taxes - Local                    | \$10.1                | \$11.5                | \$10.7                | \$11.1                                 | (\$0.4)                               | (3%)                                 |
| State Shared Revenues            | 4.5                   | 4.7                   | 5.0                   | 5.0                                    | -                                     | -                                    |
| Property Tax                     | 0.3                   | 0.3                   | 0.4                   | 0.3                                    | -                                     | -                                    |
| Charges for Service/Other        | 2.5                   | 4.5                   | 3.0                   | 2.1                                    | 0.9                                   | 44%                                  |
| Building Permit Fees & Charges   | 1.9                   | 0.9                   | 1.3                   | 1.5                                    | (0.2)                                 | (13%)                                |
| Indirect/Direct Cost Allocations | 0.5                   | 0.5                   | 0.5                   | 0.5                                    | -                                     | -                                    |
| Interest Earnings                | 0.1                   | 0.1                   | 0.1                   | 0.1                                    | -                                     | -                                    |
| Transfers In                     | 0.7                   | 2.2                   | 2.3                   | 2.1                                    | 0.1                                   | 7%                                   |
| Total Sources                    | \$20.7                | \$24.8                | \$23.3                | \$22.8                                 | \$0. <u>5</u>                         | 2%                                   |