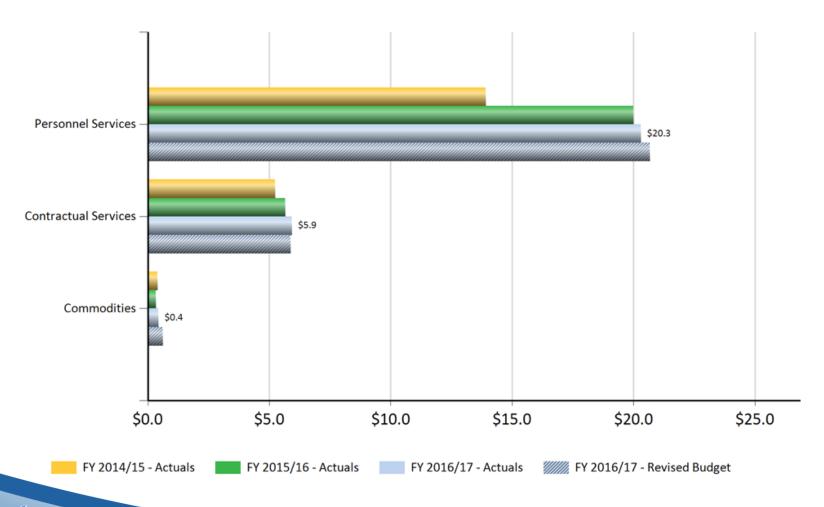

## General Fund Operating Uses: by Category July 2016: Fiscal Year to Date

#### **General Fund Operating Uses: by Category July 2016: Fiscal Year to Date**

|                                  | FY 2014/15 | FY 2015/16 | FY 2016/17 | FY 2016/17<br>Revised | Actual v<br>Favorable / (Ur | /s. Budget |
|----------------------------------|------------|------------|------------|-----------------------|-----------------------------|------------|
|                                  | Actuals    | _ Actuals  | Actuals    | <u>Budget</u>         | Amount                      | Percent    |
| Personnel Services*              | \$13.9     | \$20.0     | \$20.3     | \$20.7                | \$0.4                       | 2%         |
| Contractual Services             | 5.2        | 5.7        | 5.9        | 5.9                   | -                           | -          |
| Commodities                      | 0.4        | 0.3        | 0.4        | 0.6                   | 0.2                         | 31%        |
| Capital Outlays                  | -          | -          | -          | -                     | -                           | -          |
| Debt Service & Contracts Payable | -          | -          | -          | -                     | -                           | -          |
| Transfers Out                    |            |            |            |                       |                             |            |
| Total Uses                       | \$19.6     | \$26.0     | \$26.6     | \$27.2                | \$0.5                       | 2%         |
| *Pay Periods thru July:          | 2          | 3          | 3          |                       |                             |            |