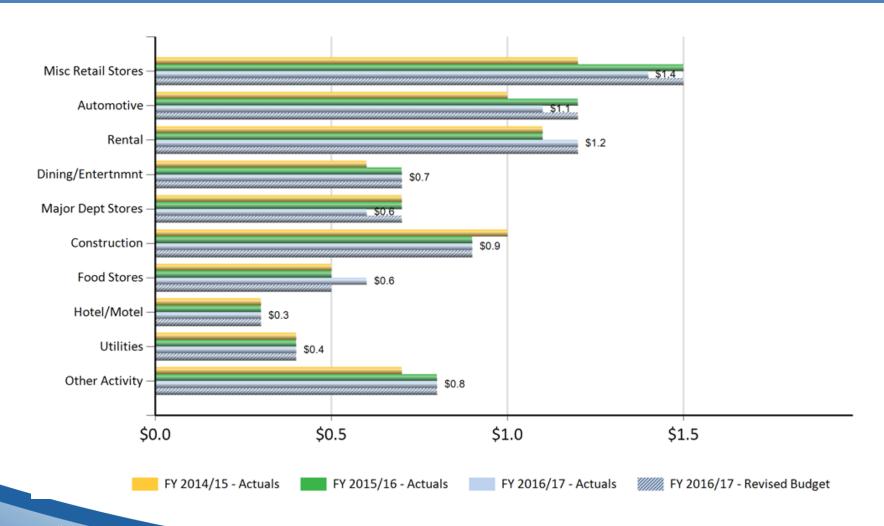

#### General Fund Operating Sources: Sales Tax (1.00%) July 2016: Fiscal Year to Date

#### General Fund Operating Sources: Sales Tax (1.00%) July 2016: Fiscal Year to Date

|                         | FY 2014/15 | FY 2015/16 | FY 2016/17 | FY 2016/17<br>Revised |         | al vs. Budget<br>′(Unfavorable) |
|-------------------------|------------|------------|------------|-----------------------|---------|---------------------------------|
|                         | Actuals    | Actuals    | Actuals    | <u>Budget</u>         | Amou    | nt Percent                      |
| Misc Retail Stores      | \$1.2      | \$1.5      | \$1.4      | \$1.5                 | (\$0.1) | (5%)                            |
| Automotive              | 1.0        | 1.2        | 1.1        | 1.2                   | (0.1)   | (9%)                            |
| Rental                  | 1.1        | 1.1        | 1.2        | 1.2                   | -       | -                               |
| Dining/Entertnmnt       | 0.6        | 0.7        | 0.7        | 0.7                   | -       | -                               |
| Major Dept Stores       | 0.7        | 0.7        | 0.6        | 0.7                   | (0.1)   | (10%)                           |
| Construction            | 1.0        | 0.9        | 0.9        | 0.9                   | 0.1     | 8%                              |
| Food Stores             | 0.5        | 0.5        | 0.6        | 0.5                   | -       | -                               |
| Hotel/Motel             | 0.3        | 0.3        | 0.3        | 0.3                   | -       | -                               |
| Utilities               | 0.4        | 0.4        | 0.4        | 0.4                   | -       | -                               |
| Other Activity          | 0.7        | 0.8        | 0.8        | 0.8                   |         |                                 |
| Sales Tax (1.00%) Total | \$7.5      | \$8.0      | \$8.1      | \$8.2                 | (\$0.1) | (2%)                            |