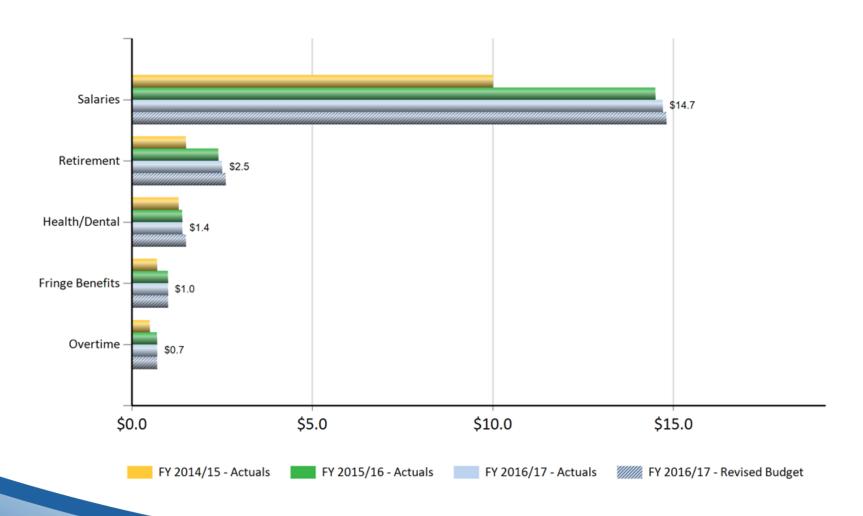

# **General Fund Operating Uses: Personnel Services July 2016: Fiscal Year to Date**

#### **General Fund Operating Uses: Personnel Services July 2016: Fiscal Year to Date**

|                          | FY 2014/15 | FY 2015/16 | FY 2016/17     | FY 2016/17<br>Revised | Actual v<br>Favorable / (Ur | /s. Budget<br>nfavorable) |
|--------------------------|------------|------------|----------------|-----------------------|-----------------------------|---------------------------|
|                          | Actuals    | Actuals    | Actuals        | Budget                | Amount                      | Percent                   |
| Salaries*                | \$10.0     | \$14.5     | \$14.7         | \$14.8                | \$0.1                       | 1%                        |
| Retirement               | 1.5        | 2.4        | 2.5            | 2.6                   | 0.1                         | 5%                        |
| Health/Dental            | 1.3        | 1.4        | 1.4            | 1.5                   | -                           | -                         |
| Fringe Benefits          | 0.7        | 1.0        | 1.0            | 1.0                   | -                           | -                         |
| Overtime                 | 0.5        | 0.7        | 0.7            | 0.7                   | -                           | -                         |
| Contract workers         |            |            | <del>_</del> . |                       | <u>-</u>                    |                           |
| Personnel Services Total | \$13.9     | \$20.0     | \$20.3         | \$20.7                | \$0.4                       | 2%                        |
| *Pay Periods thru July:  | 2          | 3          | 3              |                       |                             |                           |