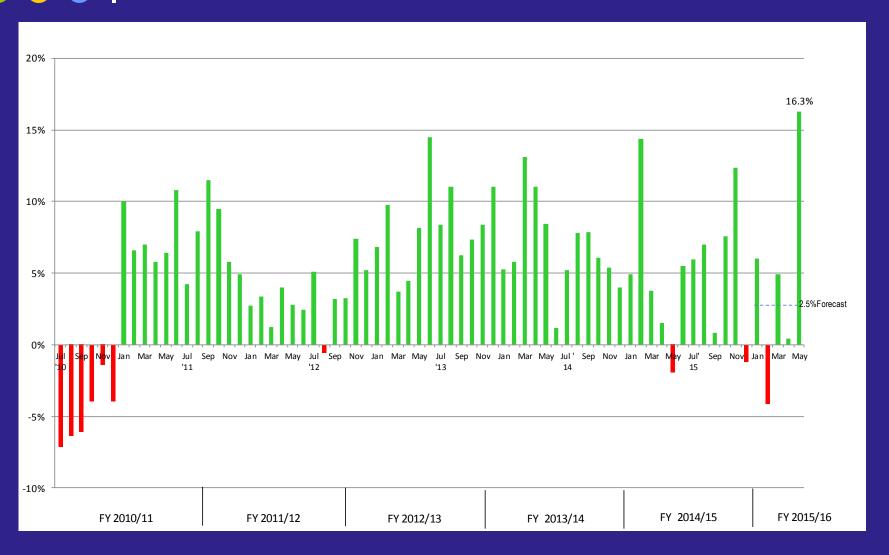

Fav/(Unf)           \$14.8         \$15.5         \$16.8         \$16.3         \$0.5           8.5         8.7         8.7         9.1         (0.4)           6.9         7.2         8.5         7.3         1.2           6.1         6.4         6.6         6.5         0.1           11.2         12.4         13.2         13.1         0.1           4.5         4.9         5.1         5.0         -           7.8         8.5         8.9         8.8         0.1           10.0         10.5         9.5         7.7         1.8           11.5         11.8         13.3         12.2         1.2           4.1         4.1         4.1         4.1         -           2.2         2.1         1.9         2.1         (0.2) |



#### General Fund Sales Tax: 1.0% General Purpose – Year over Year Change





# **General Fund Operating Uses: by Category May 2016: Fiscal Year to Date**

EV 14/4E EV 15/46

|                           | FY 13/14 | FY 14/15 | FY 15/16 | FY 15/16 | <u>Actual vs. E</u> | <u>3udget</u> |
|---------------------------|----------|----------|----------|----------|---------------------|---------------|
| Category                  | Actual   | Actual   | Actual   | Budget   | Fav/(Unf)           | %             |
|                           |          |          |          |          |                     |               |
| Personnel Services*:      |          |          |          |          |                     |               |
| Salaries & Wages          | \$106.6  | \$110.1  | \$111.6  | \$112.8  | \$1.2               | 1%            |
| Overtime