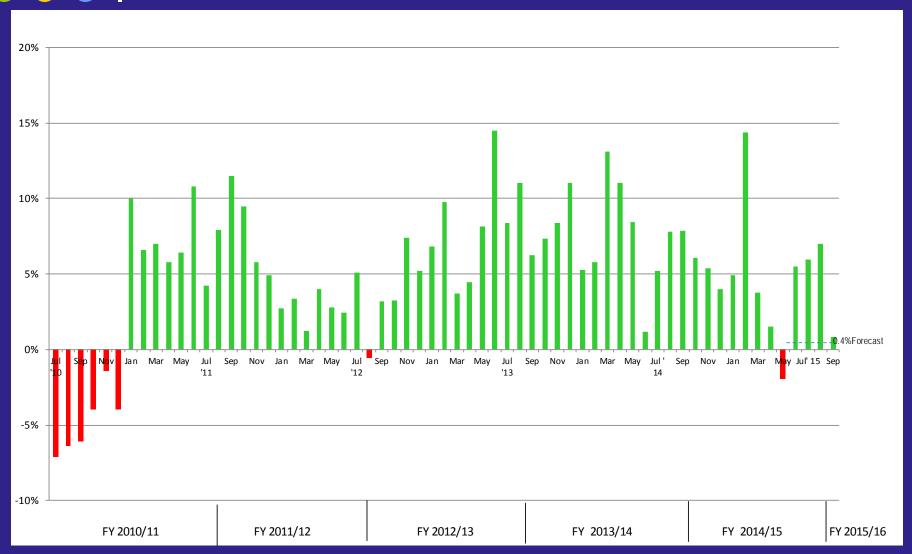

-                    | -           |
| Business:                    |          |          |          |          |                      |             |
| Construction                 | 2.5      | 3.0      | 2.5      | 2.2      | 0.3                  | 15%         |
| Rental                       | 3.1      | 3.2      | 3.4      | 3.2      | 0.2                  | 5%          |
| Utilities                    | 1.2      | 1.2      | 1.2      | 1.2      | -                    | -           |
| Licenses, penalties/interest | 0.3      | 0.3      | 0.2      | 0.3      | (0.1)                | (27%)       |
| Total 1.0% Sales Tax         | \$20.4   | \$21.9   | \$22.9   | \$21.7   | \$1.1                | 5%          |



#### General Fund Sales Tax: 1.0% General Purpose – Year over Year Change





## **General Fund Operating Uses: by Category September 2015: Fiscal Year to Date**

| FY 13/14 | FY 14/15                                                                           | FY 15/16                                                                                                                                                                                                                                                                                          | FY 15/16