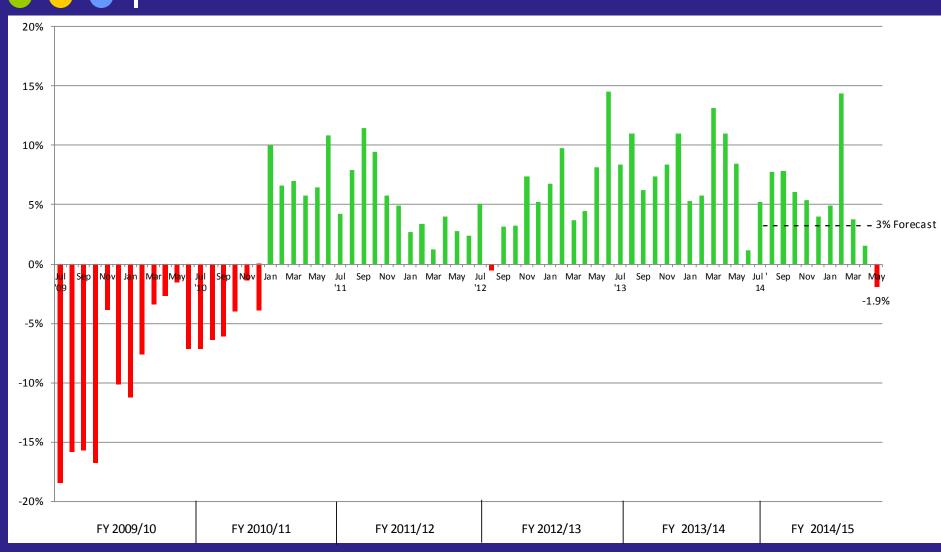

0.2        | 3%     |
| Restaurants & bars            | 7.3      | 7.8      | 8.5      | 8.0      | 0.5        | 6%     |
| <u>Business:</u>              |          |          |          |          |            |        |
| Construction                  | 8.0      | 10.0     | 10.5     | 9.5      | 1.0        | 10%    |
| Rental                        | 11.5     | 11.5     | 11.8     | 11.8     | -          | -      |
| Utilities                     | 4.0      | 4.1      | 4.1      | 4.0      | 0.1        | 3%     |
| Licenses, penalties/interest  | 2.1      | 2.2      | 2.1      | 2.2      | (0.1)      | (4%)   |
| Total 1.0% Sales Tax          | \$81.0   | \$87.5   | \$92.0   | \$89.3   | \$2.7      | 3%     |



#### General Fund Sales Tax: 1.0% General Purpose – Year over Year Change





## **General Fund Operating Uses: by Category May 2015: Fiscal Year to Date**

| FY 12/13 | FY 13/14                                                                                      | FY 14/15                                                                                                                                           | FY 14/15                                                                                                                                                                                                                                                                                                                                                                                                                                                    | Actual vs. Bu