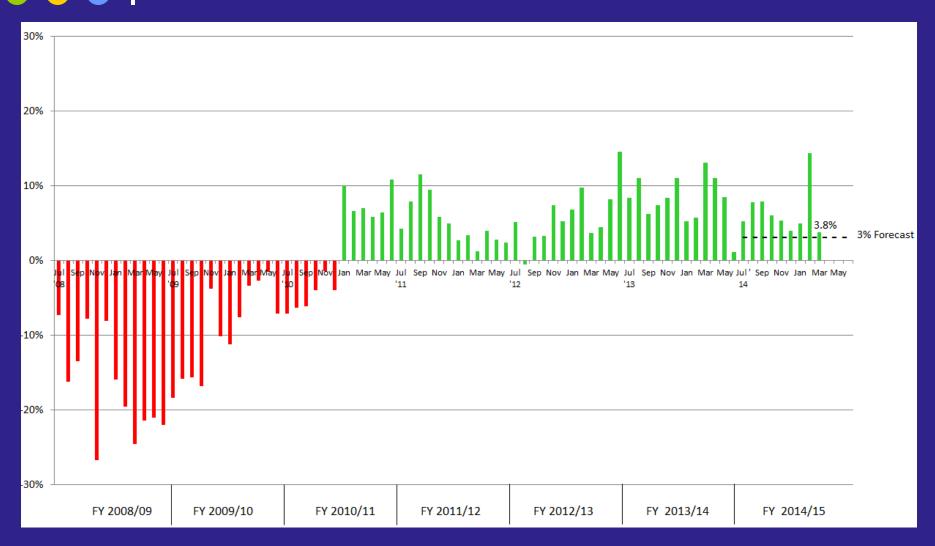

%     |
| Restaurants & bars            | 5.7      | 6.0      | 6.6      | 6.2      | 0.4          | 7%     |
| Business:                     |          |          |          |          |              |        |
| Construction                  | 6.4      | 8.0      | 9.0      | 8.0      | 1.0          | 12%    |
| Rental                        | 9.4      | 9.3      | 9.6      | 9.6      | -            | -      |
| Utilities                     | 3.4      | 3.4      | 3.4      | 3.3      | 0.1          | 2%     |
| Licenses, penalties/interest  | 1.8      | 2.0      | 1.8      | 1.9      | (0.1)        | (3%)   |
| Total 1.0% Sales Tax          | \$64.4   | \$69.6   | \$74.1   | \$71.7   | \$2.4        | 3%     |



#### General Fund Sales Tax: 1.0% General Purpose – Year over Year Change





#### **General Fund Operating Uses: by Category March 2015: Fiscal Year to Date**

EV 42/44 EV 44/4E

| FY 12/13 | FY 13/14                                                                                     | FY 14/15                                                                                                                                                                                                                                                                                                      | FY 14/15