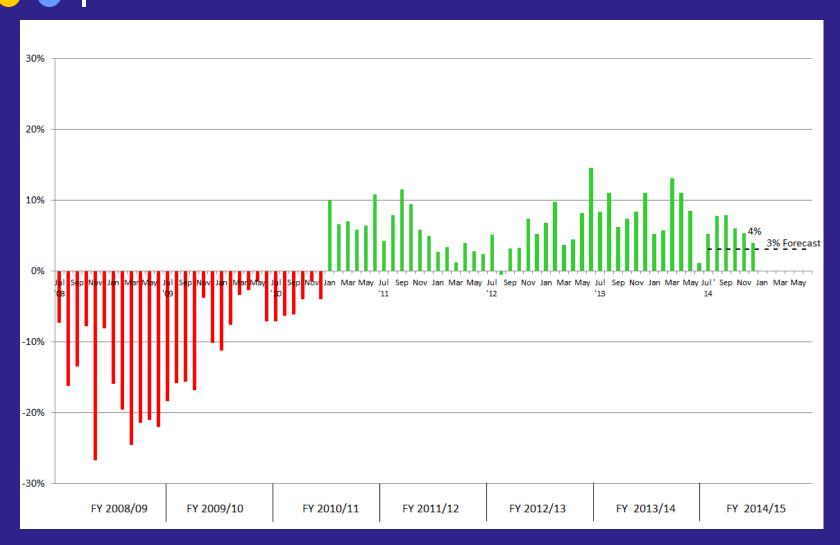

-          | -      |
| Restaurants & bars            | 3.4      | 3.6      | 4.0      | 3.8      | 0.2        | 4%     |
| <u>Business:</u>              |          |          |          |          |            |        |
| Construction                  | 4.3      | 5.3      | 6.2      | 5.5      | 0.7        | 12%    |
| Rental                        | 6.0      | 6.1      | 6.3      | 6.3      | 0.1        | 1%     |
| Utilities                     | 2.4      | 2.4      | 2.4      | 2.4      | -          | -      |
| Licenses, penalties/interest  | 1.3      | 1.3      | 1.2      | 1.4      | (0.1)      | (11%)  |
| Total 1.0% Sales Tax          | \$40.4   | \$43.7   | \$46.3   | \$45.3   | \$0.9      | 2%     |



#### General Fund Sales Tax: 1.0% General Purpose – Year over Year Change





#### **General Fund Operating Uses: by Category December 2014: Fiscal Year to Date**

|                             | FY 12/13 | FY 13/14 | FY 14/15 | FY 14/15 | Actual vs. E | <u>Sudget</u> |
|-----------------------------|----------|----------|----------|----------|--------------|---------------|
| Category                    | Actual   | Actual   | Actual   | Budget   | Fav/(Unf)    | %             |
|                             |          |          |          |          |              |               |
| Personnel Services*:        |          |          |          |          |              |               |
| Salaries & Wages            | \$56.7   | \$57.4   | \$59.8   | \$60.2   | \$0.4        | 1%            |
| Overtime                    | 3.2      | 3.7      | 3.4      | 2.8