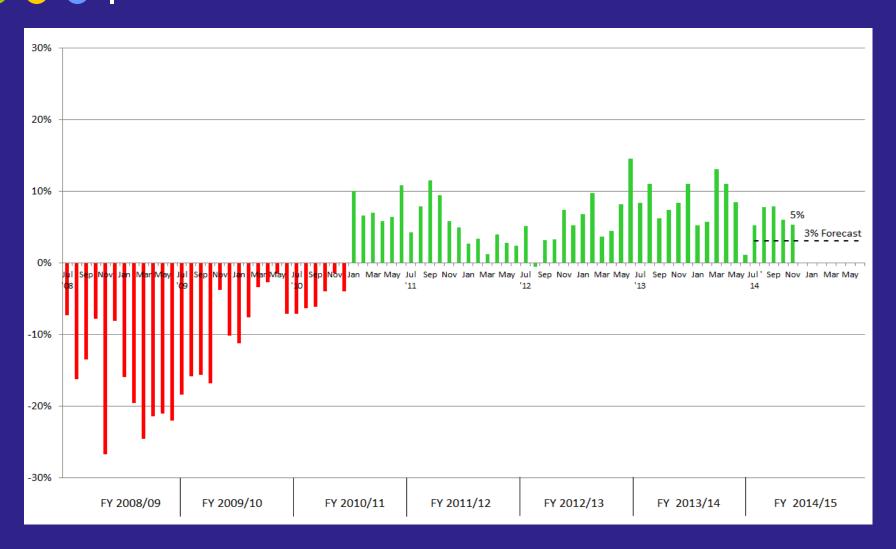

| -          | -      |
| Restaurants & bars            | 2.8      | 2.9      | 3.2      | 3.0      | 0.1        | 4%     |
| <u>Business:</u>              |          |          |          |          |            |        |
| Construction                  | 3.5      | 4.3      | 5.2      | 4.6      | 0.5        | 12%    |
| Rental                        | 5.0      | 5.1      | 5.3      | 5.2      | 0.1        | 1%     |
| Utilities                     | 2.0      | 2.0      | 2.0      | 2.0      | -          | -      |
| Licenses, penalties/interest  | 0.6      | 0.6      | 0.5      | 0.6      | (0.1)      | (17%)  |
| Total 1.0% Sales Tax          | \$32.5   | \$34.9   | \$37.2   | \$36.5   | \$0.7      | 2%     |



# General Fund Sales Tax: 1.0% General Purpose – Year over Year Change





#### **General Fund Operating Uses: by Category November 2014: Fiscal Year to Date**

| FY 12/13 | FY 13/14                                                                               | FY 14/15                                                                                                                                                                                                                                                                                    | FY 14/15