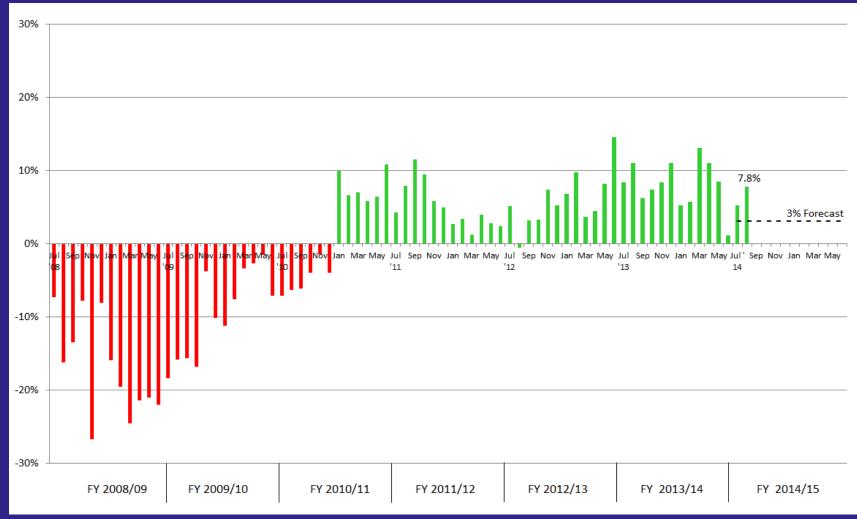

-          | -      |
| Restaurants & bars            | 1.1      | 1.1      | 1.2      | 1.2      | -          | -      |
| <u>Business:</u>              |          |          |          |          |            |        |
| Construction                  | 1.4      | 1.7      | 2.1      | 1.8      | 0.2        | 12%    |
| Rental                        | 2.1      | 2.1      | 2.1      | 2.1      | -          | -      |
| Utilities                     | 0.7      | 0.8      | 0.8      | 0.8      | -          | -      |
| Licenses, penalties/interest  | 0.2      | 0.2      | 0.2      | 0.2      | -          | -      |
| Total 1.0% Sales Tax          | \$12.7   | \$13.7   | \$14.6   | \$14.4   | \$0.2      | 2%     |



#### General Fund Sales Tax: 1.0% General Purpose – Year over Year Change





#### General Fund Operating Uses: by Category August 2014: Fiscal Year to Date

|                           | FY 12/13 | FY 13/14 | FY 14/15 | FY 14/15 | Actual vs. I | <u>Budget</u> |
|---------------------------|----------|----------|----------|----------|--------------|---------------|
| Category                  | Actual   | Actual   | Actual   | Budget   | Fav/(Unf)    | %             |
|                           |          |          |          |          |              |               |
| Personnel Services*:      |          |          |          |          |              |               |
| Salaries & Wages          | \$22.2   | \$22.0   | \$23.7   | \$23.8   | \$0.1        | 0%            |
| Overtime                  | 1.3      | 1.4      | 1.1      | 1.0      | (0.1)