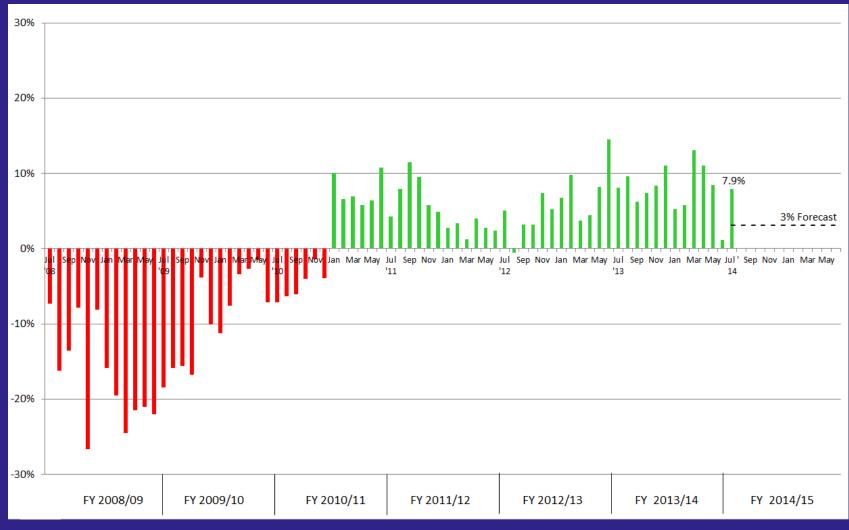

aurants & bars            | 0.6      | 0.6      | 0.6      | 0.6      | -                 | -   |
| <u>Business:</u>              |          |          |          |          |                   |     |
| Construction                  | 0.7      | 0.8      | 1.0      | 0.9      | 0.1               | 10% |
| Rental                        | 1.1      | 1.1      | 1.1      | 1.1      | -                 | -   |
| Utilities                     | 0.4      | 0.4      | 0.4      | 0.4      | -                 | -   |
| Licenses, penalties/interest  | 0.1      | 0.1      | 0.1      | 0.1      | -                 | -   |
| Total 1.0% Sales Tax          | \$6.7    | \$7.2    | \$7.5    | \$7.5    | -                 | -   |



#### General Fund Sales Tax: 1.0% General Purpose – Year over Year Change





# General Fund Operating Uses: by Category July 2014: Fiscal Year to Date

|                           | FY 12/13 | FY 13/14 | FY 14/15 | FY 14/15 | Actual vs. Budg |    |
|---------------------------|----------|----------|----------|----------|-----------------|----|
| Category                  | Actual   | Actual   | Actual   | Budget   | Fav/(Unf)       | %  |
|                           |          |          |          |          |                 |    |
| Personnel Services*:      |          |          |          |          |                 |    |
| Salaries & Wages          | \$9.1    | \$9.0    | \$10.0   | \$10.0   | \$ -            | -  |
| Overtime                  | 0.6      | 0.6      | 0.5      | 0.4      | -               | -  |
| FICA                      | 0.6      | 0