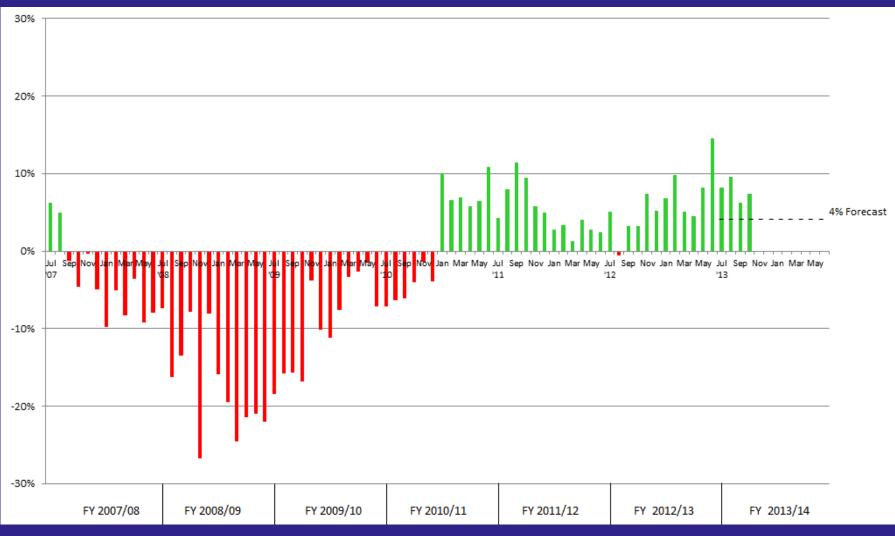

0.1        | 11%    |
| Restaurants & bars            | 2.1      | 2.2      | 2.3      | 2.3      | -          | -      |
| <u>Business:</u>              |          |          |          |          |            |        |
| Construction                  | 2.9      | 2.8      | 3.3      | 3.2      | 0.1        | 2%     |
| Rental                        | 4.0      | 4.0      | 4.1      | 4.0      | 0.1        | 3%     |
| Utilities                     | 1.6      | 1.7      | 1.6      | 1.7      | (0.1)      | (4%)   |
| Licenses, penalties/interest  | 0.5      | 0.4      | 0.4      | 0.4      | -          |        |
| Total 1.0% Sales Tax          | \$25.1   | \$25.6   | \$27.5   | \$26.9   | \$0.6      | 2%     |



#### General Fund Sales Tax: 1.0% General Purpose – Year over Year Change





#### General Fund Operating Uses: by Category October 2013: Fiscal Year to Date

|                            | FY 11/12 | FY 12/13 | FY 13/14 | FY 13/14 | Actual vs. B | <u>udget</u> |
|----------------------------|----------|----------|----------|----------|--------------|--------------|
| Category                   | Actual   | Actual   | Actual   | Budget   | Fav/(Unf)    | %            |
|                            |          |          |          |          |              |              |
| Personnel Services*:       |          |          |          |          |              |              |
| Salaries & Wages           | \$39.2   | \$39.5   | \$39.8   | \$39.9   | \$0.1        | 0%           |
| Overtime                   | 1.7      | 2.3      | 2.5      | 1.9      | (0.6)