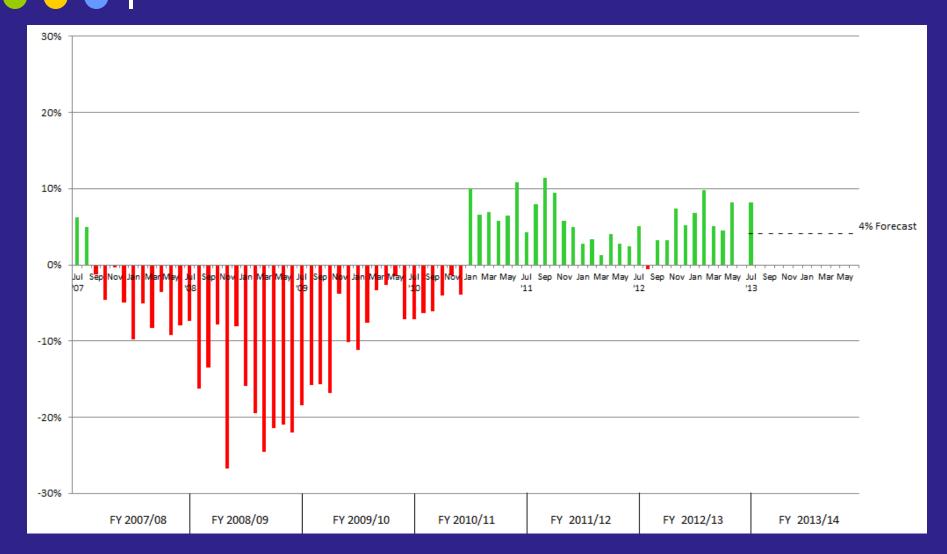

#### General Fund Sales Tax: 1.0% General Purpose – Year over Year Change (excluding large audit adjustments)