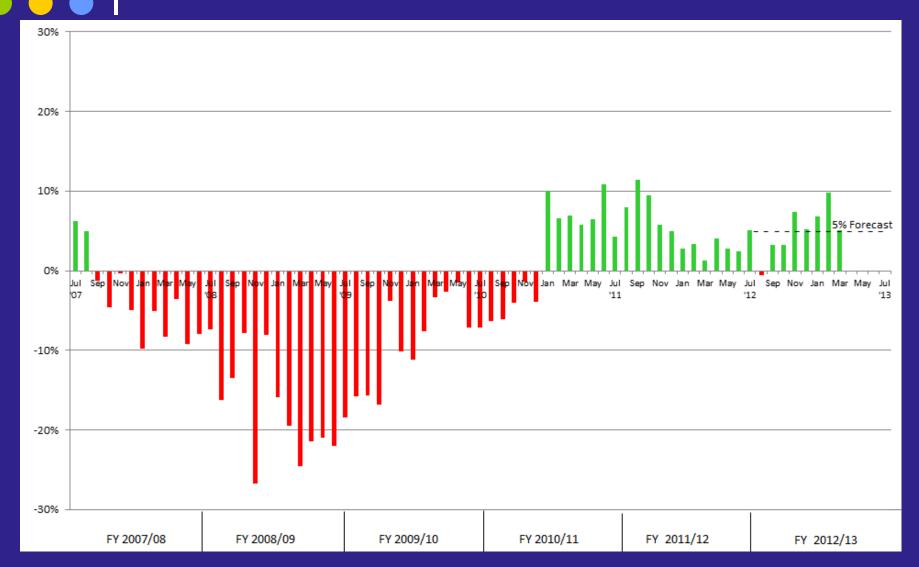

### General Fund Sales Tax: 1.0% General Purpose – Year over Year Change (excluding large audit adjustments)