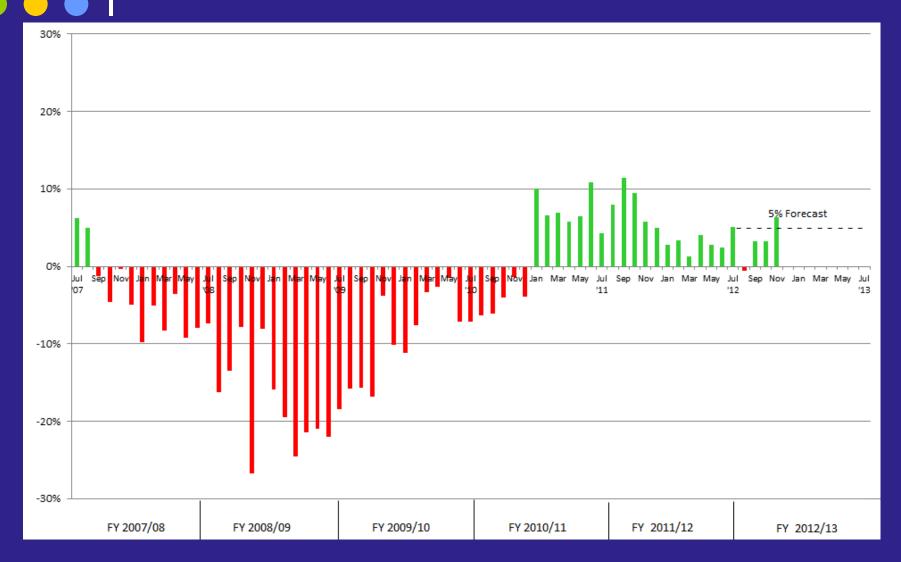

#### General Fund Sales Tax: 1.0% General Purpose – Year over Year Change (excluding large audit adjustments)