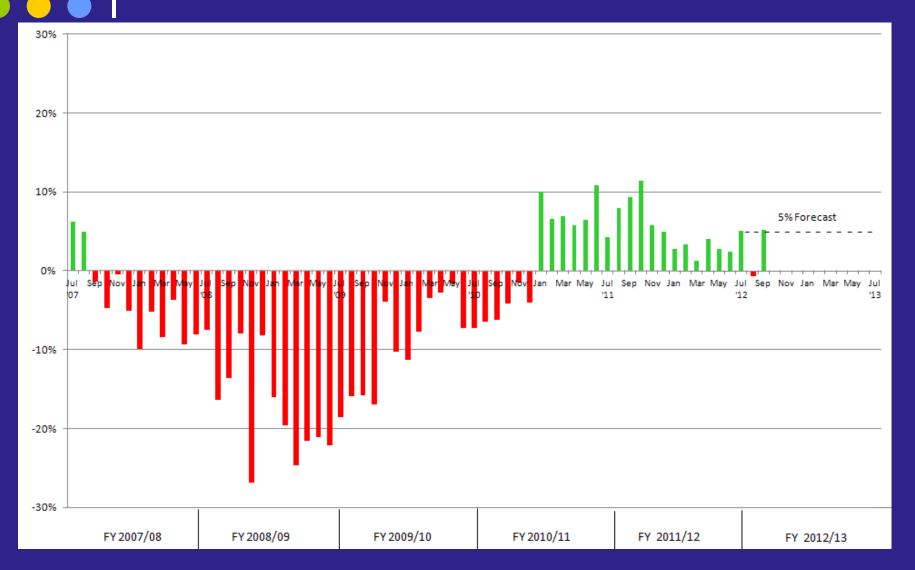

#### General Fund Sales Tax: 1.0% General Purpose – Year over Year Change (excluding large audit adjustments)