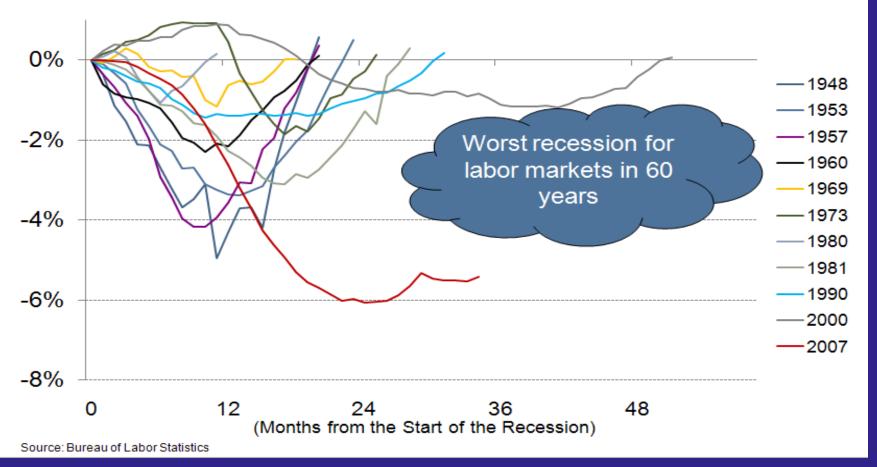

#### Months to Recover Recessionary Job Losses

### Months to Recover Recessionary Job Losses