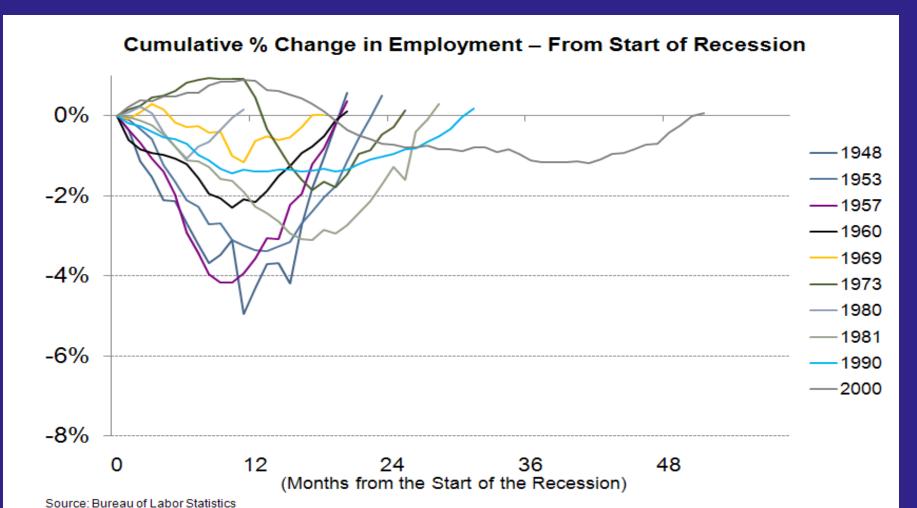

#### Months to Recover Recessionary Job Losses

### Months to Recover Recessionary Job Losses