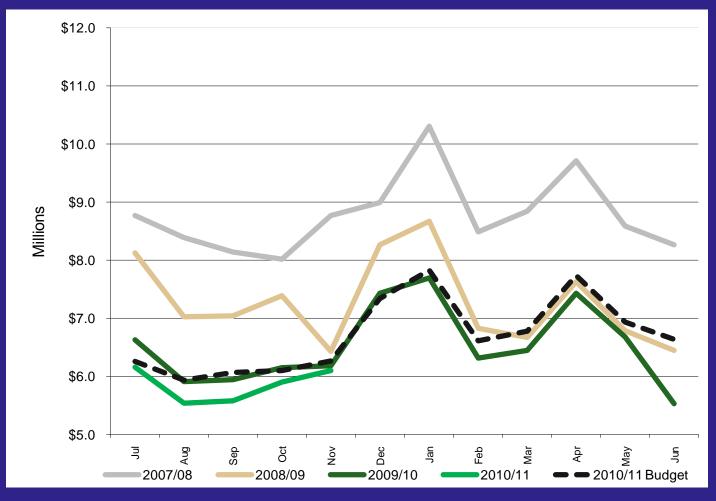

3              | 18.5   | 0.8                         | 4%          |
| Change in Fund Balance | \$4.3             | \$5.2  | \$0.9                       |             |



### FYTD General Fund Results as of 11/30/10 (in millions)

|                        | Revised<br>Budget | Actual  | Favorable/<br>(Unfavorable) | %<br>Change |
|------------------------|-------------------|---------|-----------------------------|-------------|
| Sources                | \$96.3            | \$ 96.2 | (\$0.1)                     | 0%          |
| Uses                   | 96.9              | 91.6    | 5.3                         | 5%          |
| Change in Fund Balance | (\$0.6)           | \$4.6   | \$5.2                       |             |



### City of Scottsdale 1% Sales Tax

**Category: Total** 





# City of Scottsdale 1% Sales Tax Year-Over-Year Change





### FYTD General Fund Operating Sources as of 11/30/10 (in millions)

|                              | Revised |        |         | %      |
|------------------------------|---------|--------|---------|--------|
|                              | Budget  | Actual | Change  | Change |
| 1.1% Sales Taxes             | \$33.5  | \$32.1 | (\$1.4) | -4%    |
| State-Shared Revenues        | 20.5    | 19.8   | (0.7)   | -3%    |
| Charges for Services/Other   | 17.4    | 18.4   | 1.0     | 6%     |
| Property Taxes               | 9.6     | 9.4    | (0.2)   | -2%    |
| Franchise Fees/In-Lieu Taxes | 5.4     | 5.1    | (0.3)   | -6%    |
| Bed Taxes                    | 2.9     | 3.5    | 0.6     | 21%    |
| Transfer In