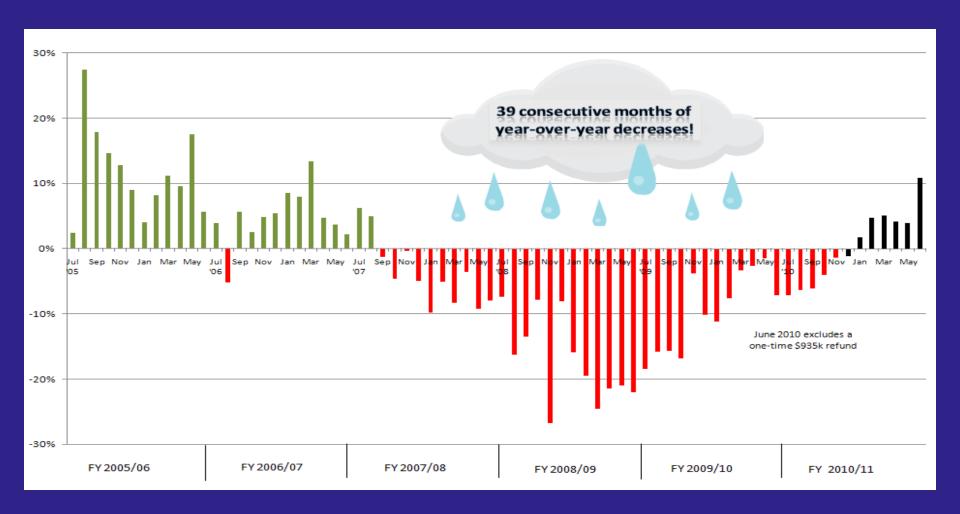

|
| Change in Fund Balance | \$4.3             | \$5.2  | \$0.9                       |             |



### FYTD General Fund Results as of 11/30/10 (in millions)

|                        | Revised<br>Budget | Actual  | Favorable/<br>(Unfavorable) | %<br>Change |
|------------------------|-------------------|---------|-----------------------------|-------------|
| Sources                | \$96.3            | \$ 96.2 | (\$0.1)                     | 0%          |
| Uses                   | 96.9              | 91.6    | 5.3                         | 5%          |
| Change in Fund Balance | (\$0.6)           | \$4.6   | \$5.2                       |             |



### City of Scottsdale 1% Sales Tax

**Category: Total** 





# City of Scottsdale 1% Sales Tax Year-Over-Year Change





### FYTD General Fund Operating Sources as of 11/30/10 (in millions)

|                              | Revised |        |         | %      |
|------------------------------|---------|--------|---------|--------|
|                              | Budget  | Actual | Change  | Change |
| 1.1% Sales Taxes             | \$33.5  | \$32.1 | (\$1.4) | -4%    |
| State-Shared Revenues        | 20.5    | 19.8   | (0.7)   | -3%    |
| Charges for Services/Other   | 17.4    | 18.4   | 1.0     | 6%     |
| Property Taxes               | 9.6     | 9.4    | (0.2)   | -2%    |
| Franchise Fees/In-Lieu Taxes | 5.4     | 5.1    | (0.3)   | -6%    |
| Bed Taxes                    | 2.9     | 3.5    | 0.6     | 21%    |
| Transfer In                  | 7.0     | 7.9    | 0.9     | 13%    |
| Total