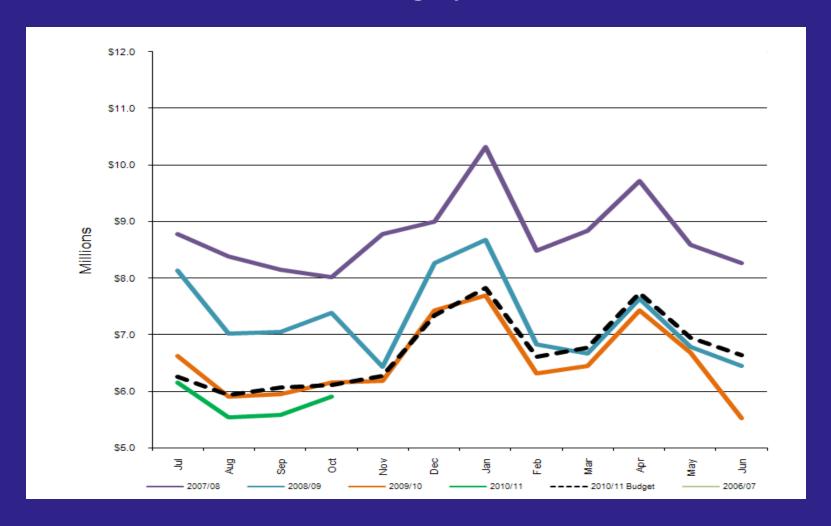

#### FYTD General Fund Results as of 10/31/10 (in millions)

|                        | Revised<br>Budget | Actual  | Favorable/<br>(Unfavorable) | %<br>Change |
|------------------------|-------------------|---------|-----------------------------|-------------|
| Sources                | \$72.9            | \$72.5  | (\$0.4)                     | 0%          |
| Uses                   | 77.9              | 73.1    | 4.8                         | 6%          |
| Change in Fund Balance | (\$5.0)           | (\$0.6) | \$4.4                       |             |