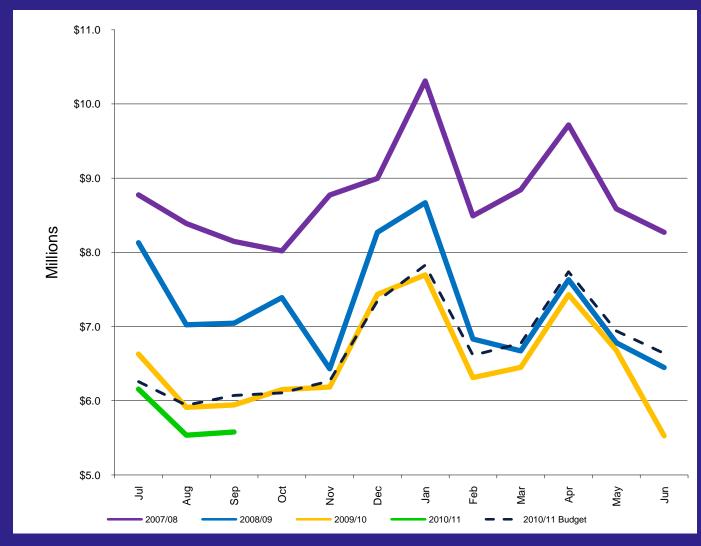

| 17.4    | 1.1                         | 6%          |
| Change in Fund Balance | (\$2.9)           | (\$2.6) | \$0.3                       |             |



#### FYTD General Fund Results as of 9/30/10 (in millions)

|                        | Revised<br>Budget | Actual  | Favorable/<br>(Unfavorable) | %<br>Change |
|------------------------|-------------------|---------|-----------------------------|-------------|
| Sources                | \$52.2            | \$51.2  | (\$1.0)                     | -2%         |
| Uses                   | 56.1              | 52.2    | 3.9                         | 7%          |
| Change in Fund Balance | (\$3.9)           | (\$1.0) | \$2.9                       |             |



### City of Scottsdale 1% Sales Tax

**Category: Total** 





# FYTD General Fund Operating Sources as of 9/30/10 (in millions)

|                              | Revised<br>Budget | Actual | Change  | %<br>Change |
|------------------------------|-------------------|--------|---------|-------------|
| 1.1% Sales Taxes             | \$20.0            | \$19.1 | (\$0.9) | -4%         |
| State-Shared Revenues        | 12.5              | 11.9   | (0.6)   | -5%         |
| Charges for Services/Other   | 10.3              | 11.2   | 0.9     | 9%          |
| Property Taxes               | 0.6               | 0.5    | (0.1)   | -17%        |
| Franchise Fees/In-Lieu Taxes | 2.0               | 1.8    | (0.2)   | -10%        |
| Bed Taxes                    | 1.4               | 1.3    | (0.1)   | -7%         |
| Transfer In                  | 5.4