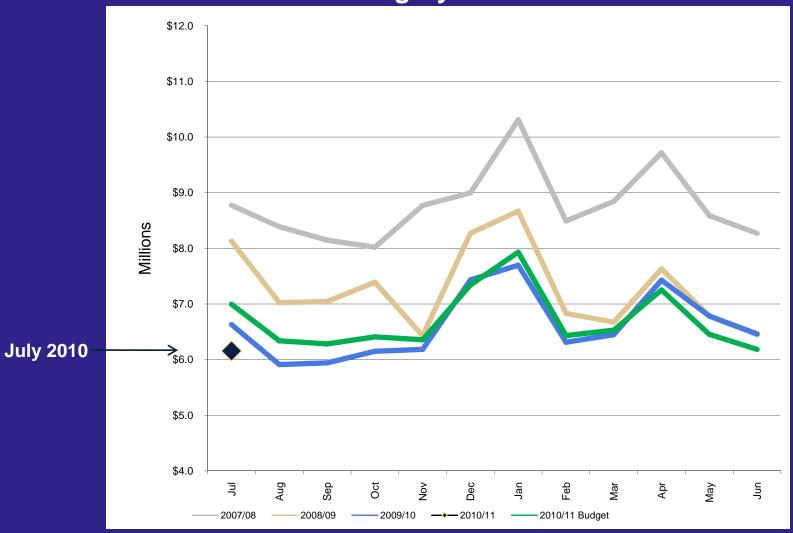

| \$21.2 | (\$2.6) | -11%        |
| Uses                   | 18.7              | 16.6   | 2.1     | 11%         |
| Change in Fund Balance | \$5.1             | \$4.6  | (\$0.5) |             |



### FYTD General Fund Results as of 7/31/10 (in millions)

| Sources                | Revised<br>Budget<br>\$23.8 | Actual<br>\$21.2 | Change<br>(\$2.6) | %<br>Change<br>-11% |
|------------------------|-----------------------------|------------------|-------------------|---------------------|
| Uses                   | 18.7                        | 16.6             | 2.1               | 11%                 |
| Change in Fund Balance | \$5.1                       | \$4.6            | (\$0.5)           |                     |



### City of Scottsdale 1% Sales Tax

**Category: Total** 





# FYTD General Fund Operating Uses as of 7/31/10 (in millions)

|                                  | Revised<br>Budget | Actual | Change | %<br>Change |
|----------------------------------|-------------------|--------|--------|-------------|
| Personnel Services               | \$13.2            | \$12.9 | \$0.3  | 2%          |
| Contractual                      | 4.5               | 3.5    | 1.0    | 22%         |
| Commodities                      | 0.4               | 0.1    | 0.3    | 75%         |
| Capital Outlay                   | 0.2               | -      | 0.2    | 100%        |
| Debt Service & Contracts Payable | 0.1               | 0.1    | -      | -           |
| Transfers Out                    | 0.3               | -      | 0.3    | 100%        |
| Total