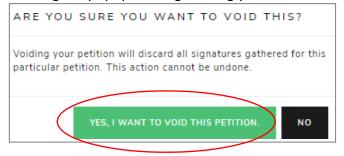

You will get a popup message asking you to confirm the action. Click 'Yes, I want to void this petition.'

You will now see that your petition has been voided and you can no longer view it.

|                    |                                             |        |             | CREATE NEW PETITI |
|--------------------|---------------------------------------------|--------|-------------|-------------------|
| JURISDICTION       | ELECTION                                    | OFFICE | DATE OPENED | STATUS            |
| City of Scottsdale | 2024 City of Scottsdale<br>Primary Election | Mayor  | 08/31/2023  | Voided            |