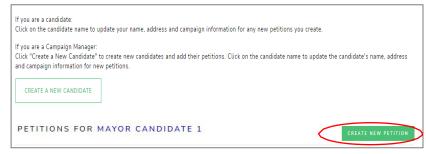

### 2. CLICK 'CREATE A NEW CANDIDATE'

Click 'Create a New Candidate.'

| If you are a candidate:                                                                                                        |
|--------------------------------------------------------------------------------------------------------------------------------|
| Click "Create a New Candidate" to add your name, address and campaign information for online petitions you create.You only     |
| have to do this once.                                                                                                          |
| If you are a Campaign Manager:                                                                                                 |
| Click "Create a New Candidate" to set up a candidate's address and campaign information before creating their online petition. |
|                                                                                                                                |
| CREATE A NEW CANDIDATE                                                                                                         |
|                                                                                                                                |
|                                                                                                                                |
|                                                                                                                                |

### 1. CLICK 'CREATE NEW PETITION'

This button is found to the right of the candidate's name.

From the drop-down menu under 'Jurisdiction' select "City of Scottsdale". Under 'Election Year', select the election's year if it hasn't been automatically selected for you. Under 'Office' select which office you are seeking. If more than one election is returned, select the election you are running in.