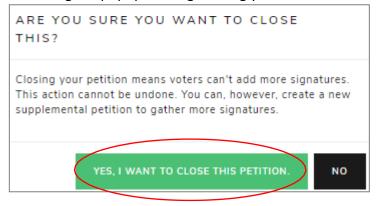

You will get a popup message asking you to confirm the action. Click 'Yes, I want to close this petition.'