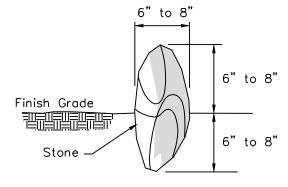

## REBAR SECURED WOOD BARS

Stagger Stones To Provide A Continuous Water Bar

### STONE BARS

2681 City of Scottsdale Standard Details

APPROVED BY:

Scottsdale Standards & Specifications Committee