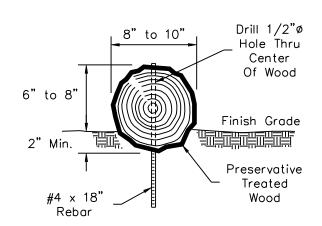

## REBAR SECURED WOOD BARS

Stagger Stones To Provide A Continuous Water Bar

#### Double Wrap Wood With 9 Gauge Wire And 8" to 10" Secure To Stake 3" to 4" 6" to 8" Finish Grade 2" Min. 2"x 2"x 18" Redwood Preservative Stake Treated Wood

# WIRE SECURED WOOD BARS