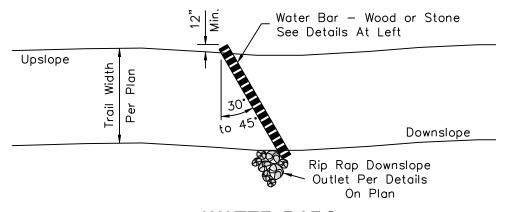

#### NOTES:

- Provide water bars at a maximum 100' interval where trail grade is equal to or greater than 6% and at all locations as shown on plans.
- 2. Treated wood per MAG Section 779.

WATER BARS
PLAN

TRAIL WATER BARS

DETAIL NO. **2681**