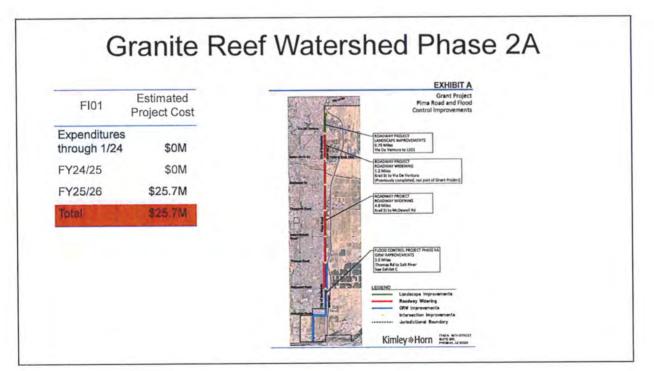

#### 6. Raintree Drive Phase 2B Project Construction Bid

**Request:** Adopt **Resolution No. 13041** authorizing Construction Bid Award No. IFB-122023-132 with Granite Construction Company, in the amount of \$4,333,840, for construction phase services for Phase 2B of the Raintree Drive: Scottsdale Road to Hayden Road project (SB 53).