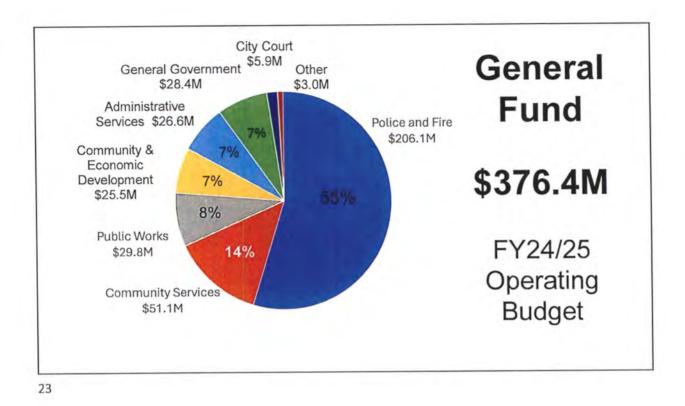

 Proposed Fiscal Year (FY) 2024/25 Operating Budget and Capital Improvement Plan Request: Presentation, discussion, and possible direction to staff regarding the Proposed FY 2024/25 Operating Budget and Capital Improvement Plan.
 Presenter(s): Sonia Andrews, City Treasurer; Ana Lia Johnson, Acting Budget Director; Brian Biesemeyer, Water Resources Executive Director; and Alison Tymkiw, City Engineer Staff Contact(s): Ana Lia Johnson, Acting Budget Director, 480-312-7893, anjohnson@scottsdaleaz.gov

City Treasurer Sonia Andrews, Acting Budget Director Ana Lia Johnson, Water Resources Executive Director Brian Biesemeyer, and City Engineer Alison Tymkiw gave a PowerPoint Scottsdale City Council Regular Meeting and Work Study Session Tuesday, April 16, 2024

presentation (attached) on the proposed Fiscal Year (FY) 2024/25 Operating Budget and Capital Improvement Plan.

Mayor Ortega opened public comment on this item.

Robert "Bob" Lettieri, Scottsdale resident, provided input regarding possible changes to the budget documentation to promote transparency and clarity for the public.