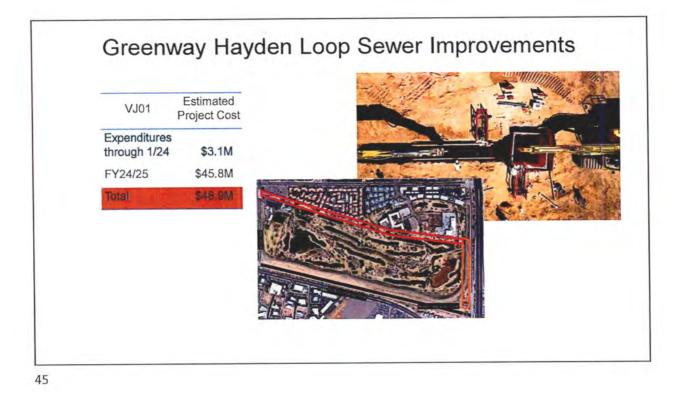

- Drainage and transportation projects and water and sewer projects often are put forward in tandem.
- The Greenway Hayden Loop Sewer Improvements cost will be recouped through development agreements as various projects move forward.
- The Pima Road construction project from Happy Valley Road to Jomax Road should have an intermittent construction break to address resident concerns.
- Staff should research the contingency fund policies of other municipalities and report back to the City Council with their findings.
- To simplify the budgeting process, consider putting the \$10 million in funding set aside for the Class and Compensation Study in either the merit adjustment or market adjustment line items.
- An additional 60 employees are requested in the FY 2024/25 budget mainly due to the new Ambulance Service and new Fire Station.
- Population growth and employee level growth should be kept at a similar pace.
- The Residence at Paiute budget line should be removed.
- It is beneficial that the Shade Study is moving forward.
- There are many positive recreational facility improvements in the budget, especially for McCormick Stillman Railroad Park and Scottsdale Stadium.
- To maintain the City's motto of "Simply Better Service", it is important to ensure employees are sufficiently compensated and the city has the necessary number of employees to keep up with needed service levels.
- Scottsdale is a donor city to the state because Scottsdale produces significant tax revenue, but it does not all come back to the city for use since Scottsdale has a significant number of "snowbirds" and tourists, who are not included in our population estimates.
- The budget is influenced by resident input, such as a sidewalk segment that is being added in South Scottsdale.
- The state has cut the city's tax revenues by \$20 million to \$30 million, and it is extremely difficult to make up that deficit using General Fund revenues.
- The city produces many critical services such as water and public safety, and many other services that may not always be recognized, such as graffiti removal.
- Additional road lanes and road widening projects are under construction.
- Mayor and Council discretionary funds should be used for affordable housing and/or sustainability projects.
- While the overall budget was reduced from 9.5% as compared to a year ago, the city is Increasing law enforcement technology, tools, and facilities needed by our public safety departments
- \$15 million was allocated to affordable housing.
- The budget was reduced and is at 97% of the expenditure limitation capacity.