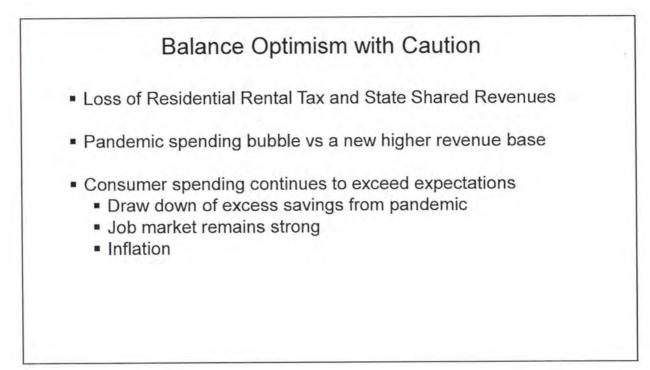

 Proposed Fiscal Year (FY) 2024/25 Operating Budget and Capital Improvement Plan Request: Presentation, discussion, and possible direction to staff regarding the Proposed FY 2024/25 Operating Budget and Capital Improvement Plan.
 Presenter(s): Sonia Andrews, City Treasurer; Ana Lia Johnson, Acting Budget Director; Brian Biesemeyer, Water Resources Executive Director; and Alison Tymkiw, City Engineer Staff Contact(s): Ana Lia Johnson, Acting Budget Director, 480-312-7893, anjohnson@scottsdaleaz.gov

City Treasurer Sonia Andrews, Acting Budget Director Ana Lia Johnson, Water Resources Executive Director Brian Biesemeyer, and City Engineer Alison Tymkiw gave a PowerPoint Scottsdale City Council Regular Meeting and Work Study Session Tuesday, April 16, 2024

presentation (attached) on the proposed Fiscal Year (FY) 2024/25 Operating Budget and Capital Improvement Plan.

Mayor Ortega opened public comment on this item.

Robert "Bob" Lettieri, Scottsdale resident, provided input regarding possible changes to the budget documentation to promote transparency and clarity for the public.

- Drainage and transportation projects and water and sewer projects often are put forward in tandem.
- The Greenway Hayden Loop Sewer Improvements cost will be recouped through development agreements as various projects move forward.
- The Pima Road construction project from Happy Valley Road to Jomax Road should have an intermittent construction break to address resident concerns.
- Staff should research the contingency fund policies of other municipalities and report back to the City Council with their findings.
- To simplify the budgeting process, consider putting the \$10 million in funding set aside for the Class and Compensation Study in either the merit adjustment or market adjustment line items.
- An additional 60 employees are requested in the FY 2024/25 budget mainly due to the new Ambulance Service and new Fire Station.
- Population growth and employee level growth should be kept at a similar pace.
- The Residence at Paiute budget line should be removed.
- It is beneficial that the Shade Study is moving forward.
- There are many positive recreational facility improvements in the budget, especially for McCormick Stillman Railroad Park and Scottsdale Stadium.
- To maintain the City's motto of "Simply Better Service", it is important to ensure employees are sufficiently compensated and the city has the necessary number of employees to keep up with needed service levels.
- Scottsdale is a donor city to the state because Scottsdale produces significant tax revenue, but it does not all come back to the city for use since Scottsdale has a significant number of "snowbirds" and tourists, who are not included in our population estimates.
- The budget is influenced by resident input, such as a sidewalk segment that is being added in South Scottsdale.
- The state has cut the city's tax revenues by \$20 million to \$30 million, and it is extremely difficult to make up that deficit using General Fund revenues.
- The city produces many critical services such as water and public safety, and many other services that may not always be recognized, such as graffiti removal.
- Additional road lanes and road widening projects are under construction.
- Mayor and Council discretionary funds should be used for affordable housing and/or sustainability projects.
- While the overall budget was reduced from 9.5% as compared to a year ago, the city is Increasing law enforcement technology, tools, and facilities needed by our public safety departments
- \$15 million was allocated to affordable housing.
- The budget was reduced and is at 97% of the expenditure limitation capacity.