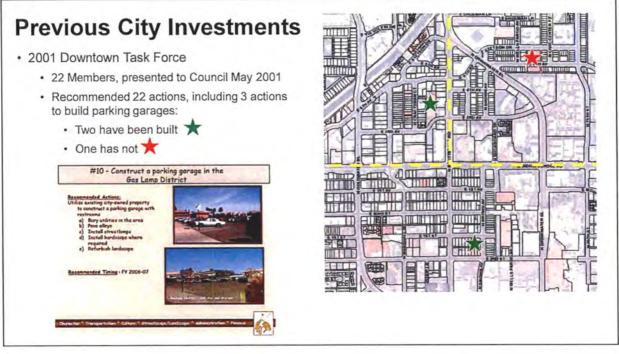

Councilmembers made the following observations and suggestions:

- Over the last several decades, considerable funding has been spent studying the parking issue and a solution needs to be determined that considers the entire downtown area.
- Additional parking for the northeast quadrant has not been addressed and additional parking is needed for this area, especially during the daytime.
- The Bond 2019 ballot language gave parking options that were being considered, but also indicated the City would continue to explore other locations for possible parking.
- The Galleria should not be considered as a possible solution as it is privately owned and the city cannot require the owner to provide additional parking.
- The P-2 and P-3 parking overlay district were created in the 1980s and was the only way for small lots to be developed. However, this area has grown over time and there is not enough available parking.
- More parking is needed if older lots are going to be redeveloped.
- The Stetson was deeded to the City to build additional parking.
- There are ridesharing and shuttle options for major events in Old Town.
- The Civic Center will have more events but that does not necessarily mean there is a need for additional parking capacity as events likely will not overlap.
- There are sufficient parking options in and around the 1<sup>st</sup> Street and Brown Avenue Parking Corral.
- An alternative option to the two noted by staff would be to continue with the Artisan parking and add parking at the Stetson Drive/6<sup>th</sup> Avenue location (ground floor plus one floor above), which would bring the project in under budget.
- Parking should be added based on need and data analysis.
- Multiple events held at the same time does not necessarily mean the number of parking spaces has to be increased at the same rate as individuals attend events at different times.
- There is significant garage space that is not utilized during the day.
- More information is needed to see how the garages are used and where are the peak demands for parking space.
- The Bond 2019 program gave voters a reasonable expectation of where parking would be located.
- The two additional floors option for the 1<sup>st</sup> Street and Brown Avenue Parking Corral option would provide a favorable economy of scale and should be pursued.
- The parking arrangement with HonorHealth is temporary and may not always be available and staff should research if there is a way to get a portion of the land back for parking.
- Bond 2019 funding should not be spent on the northeast quadrant.
- Staff should pursue Option #2, which involves additional parking at 1<sup>st</sup> Street and Brown Avenue, Stetson Drive and 6<sup>th</sup> Avenue, and the Artisan.
- There have been improvement districts over the years that have provided additional parking.
- This is not the only opportunity to add parking.

Scottsdale City Council Regular Meeting and Work Study Session Tuesday, April 16, 2024

- Voters expect parking to be added in the Arts District.
- Maintaining the charm of Old Town Scottsdale is important and adding a large parking garage at 1<sup>st</sup> Street and Brown Avenue as presented would not add to the aesthetic and may cause issues with the Farmers Market.
- Staff should look at additional parking options in the HonorHealth area.
- If a business meets the parking requirements in the City Code, they can charge for additional
  offered parking.
- Adding one more level to the parking garage at 1<sup>st</sup> Street and Brown Avenue would add shade for the Farmers Market.
- This discussion related to downtown parking options will continue at future council meetings.