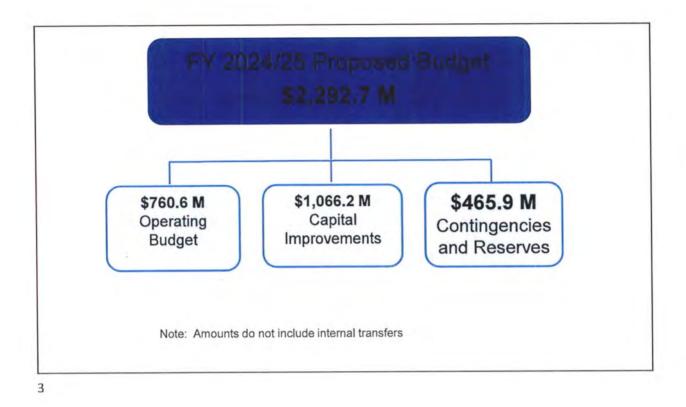

 Proposed Fiscal Year (FY) 2024/25 Operating Budget and Capital Improvement Plan Request: Presentation, discussion, and possible direction to staff regarding the Proposed FY 2024/25 Operating Budget and Capital Improvement Plan.
 Presenter(s): Sonia Andrews, City Treasurer; Ana Lia Johnson, Acting Budget Director; Brian Biesemeyer, Water Resources Executive Director; and Alison Tymkiw, City Engineer Staff Contact(s): Ana Lia Johnson, Acting Budget Director, 480-312-7893, anjohnson@scottsdaleaz.gov

City Treasurer Sonia Andrews, Acting Budget Director Ana Lia Johnson, Water Resources Executive Director Brian Biesemeyer, and City Engineer Alison Tymkiw gave a PowerPoint Scottsdale City Council Regular Meeting and Work Study Session Tuesday, April 16, 2024

presentation (attached) on the proposed Fiscal Year (FY) 2024/25 Operating Budget and Capital Improvement Plan.

Mayor Ortega opened public comment on this item.

Robert "Bob" Lettieri, Scottsdale resident, provided input regarding possible changes to the budget documentation to promote transparency and clarity for the public.