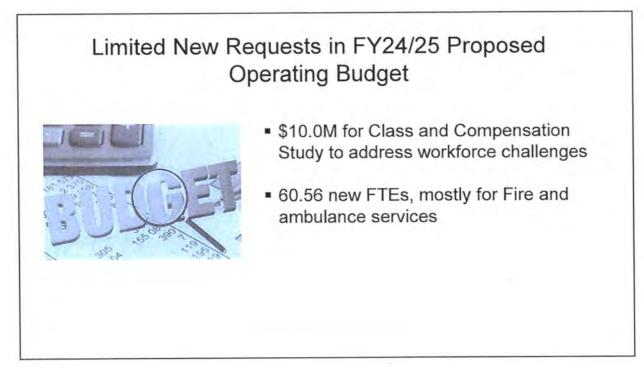

- Drainage and transportation projects and water and sewer projects often are put forward in tandem.
- The Greenway Hayden Loop Sewer Improvements cost will be recouped through development agreements as various projects move forward.
- The Pima Road construction project from Happy Valley Road to Jomax Road should have an intermittent construction break to address resident concerns.
- Staff should research the contingency fund policies of other municipalities and report back to the City Council with their findings.
- To simplify the budgeting process, consider putting the \$10 million in funding set aside for the Class and Compensation Study in either the merit adjustment or market adjustment line items.
- An additional 60 employees are requested in the FY 2024/25 budget mainly due to the new Ambulance Service and new Fire Station.
- Population growth and employee level growth should be kept at a similar pace.
- The Residence at Paiute budget line should be removed.
- It is beneficial that the Shade Study is moving forward.
- There are many positive recreational facility improvements in the budget, especially for McCormick Stillman Railroad Park and Scottsdale Stadium.
- To maintain the City's motto of "Simply Better Service", it is important to ensure employees are sufficiently compensated and the city has the necessary number of employees to keep up with needed service levels.
- Scottsdale is a donor city to the state because Scottsdale produces significant tax revenue, but it does not all come back to the city for use since Scottsdale has a significant number of "snowbirds" and tourists, who are not included in our population estimates.
- The budget is influenced by resident input, such as a sidewalk segment that is being added in South Scottsdale.
- The state has cut the city's tax revenues by \$20 million to \$30 million, and it is extremely difficult to make up that deficit using General Fund revenues.
- The city produces many critical services such as water and public safety, and many other services that may not always be recognized, such as graffiti removal.
- Additional road lanes and road widening projects are under construction.
- Mayor and Council discretionary funds should be used for affordable housing and/or sustainability projects.
- While the overall budget was reduced from 9.5% as compared to a year ago, the city is Increasing law enforcement technology, tools, and facilities needed by our public safety departments
- \$15 million was allocated to affordable housing.
- The budget was reduced and is at 97% of the expenditure limitation capacity.