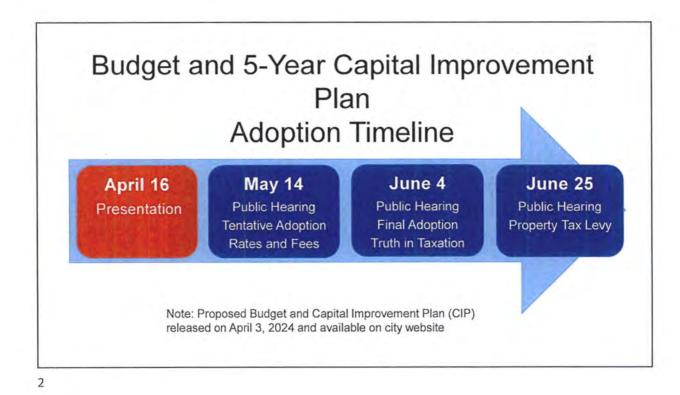

 Proposed Fiscal Year (FY) 2024/25 Operating Budget and Capital Improvement Plan Request: Presentation, discussion, and possible direction to staff regarding the Proposed FY 2024/25 Operating Budget and Capital Improvement Plan.
 Presenter(s): Sonia Andrews, City Treasurer; Ana Lia Johnson, Acting Budget Director; Brian Biesemeyer, Water Resources Executive Director; and Alison Tymkiw, City Engineer Staff Contact(s): Ana Lia Johnson, Acting Budget Director, 480-312-7893, anjohnson@scottsdaleaz.gov

City Treasurer Sonia Andrews, Acting Budget Director Ana Lia Johnson, Water Resources Executive Director Brian Biesemeyer, and City Engineer Alison Tymkiw gave a PowerPoint Scottsdale City Council Regular Meeting and Work Study Session Tuesday, April 16, 2024

presentation (attached) on the proposed Fiscal Year (FY) 2024/25 Operating Budget and Capital Improvement Plan.

Mayor Ortega opened public comment on this item.

Robert "Bob" Lettieri, Scottsdale resident, provided input regarding possible changes to the budget documentation to promote transparency and clarity for the public.