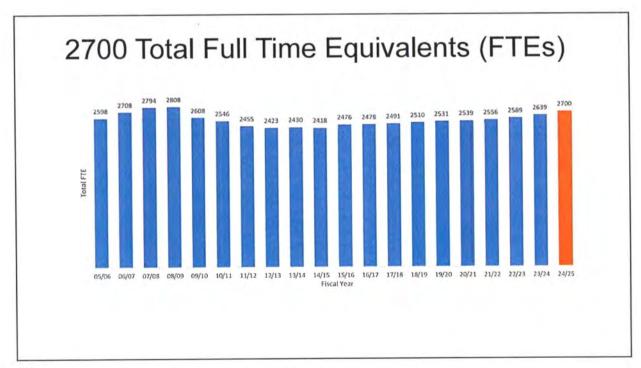

 Proposed Fiscal Year (FY) 2024/25 Operating Budget and Capital Improvement Plan Request: Presentation, discussion, and possible direction to staff regarding the Proposed FY 2024/25 Operating Budget and Capital Improvement Plan.
 Presenter(s): Sonia Andrews, City Treasurer; Ana Lia Johnson, Acting Budget Director; Brian Biesemeyer, Water Resources Executive Director; and Alison Tymkiw, City Engineer Staff Contact(s): Ana Lia Johnson, Acting Budget Director, 480-312-7893, anjohnson@scottsdaleaz.gov

City Treasurer Sonia Andrews, Acting Budget Director Ana Lia Johnson, Water Resources Executive Director Brian Biesemeyer, and City Engineer Alison Tymkiw gave a PowerPoint Scottsdale City Council Regular Meeting and Work Study Session Tuesday, April 16, 2024

presentation (attached) on the proposed Fiscal Year (FY) 2024/25 Operating Budget and Capital Improvement Plan.

Mayor Ortega opened public comment on this item.

Robert "Bob" Lettieri, Scottsdale resident, provided input regarding possible changes to the budget documentation to promote transparency and clarity for the public.