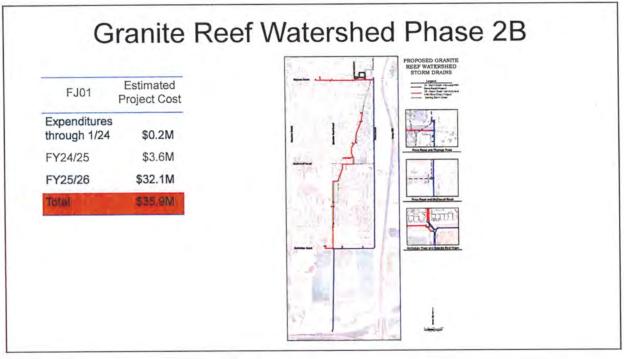

-----|--------|
| 05 – Modernize Computer Equipment Rooms to<br>Protect City Servers | \$0.7M                           | \$0.2M                            | \$1.2M                | \$2.1M |
| 45 – Renovate WestWorld Horse Barns to<br>Increase Rentable Space  | \$4.7M                           | \$2.7M                            | \$1.3M                | \$8.7M |























### Carefree Highway: Cave Creek Road to Scottsdale Road

| SH04                      | Estimated<br>Project Cost |
|---------------------------|---------------------------|
| Expenditures through 1/24 | \$0.9M                    |
| FY24/25                   | \$5.6M                    |
| FY25/26                   | \$15M                     |
| Total                     | 521.5M                    |











#### PETITION TO THE COUNCIL FOR THE CITY OF SCOTTSDALE

We, Dawn Brokaw and Susan Wheeler, the undersigned, as citizens of the City of Scottsdale, State of Arizona, County of Maricopa, hereby Petition the Council of the City of Scottsdale, pursuant to the Charter of the City of Scottsdale, as follows:

WHEREAS Cactus Road from 96<sup>th</sup> Street to Frank Lloyd Wright Boulevard was downgraded from five lanes to three lanes, plus a multipurpose trail as part of the right of way on the south side in 1995 by the City Council of Scottsdale.

**WHEREAS** this followed the Cactus Corridor Study which was passed by the Scottsdale City Council in 1991 – designating the Cactus Corridor as a rural Equestrian neighborhood.

WHEREAS these actions have resulted in a thriving, successful neigh