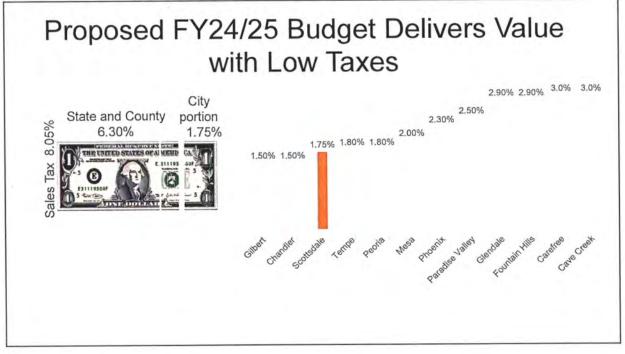

 Proposed Fiscal Year (FY) 2024/25 Operating Budget and Capital Improvement Plan Request: Presentation, discussion, and possible direction to staff regarding the Proposed FY 2024/25 Operating Budget and Capital Improvement Plan.
 Presenter(s): Sonia Andrews, City Treasurer; Ana Lia Johnson, Acting Budget Director; Brian Biesemeyer, Water Resources Executive Director; and Alison Tymkiw, City Engineer Staff Contact(s): Ana Lia Johnson, Acting Budget Director, 480-312-7893, anjohnson@scottsdaleaz.gov

City Treasurer Sonia Andrews, Acting Budget Director Ana Lia Johnson, Water Resources Executive Director Brian Biesemeyer, and City Engineer Alison Tymkiw gave a PowerPoint Scottsdale City Council Regular Meeting and Work Study Session Tuesday, April 16, 2024

presentation (attached) on the proposed Fiscal Year (FY) 2024/25 Operating Budget and Capital Improvement Plan.

Mayor Ortega opened public comment on this item.

Robert "Bob" Lettieri, Scottsdale resident, provided input regarding possible changes to the budget documentation to promote transparency and clarity for the public.