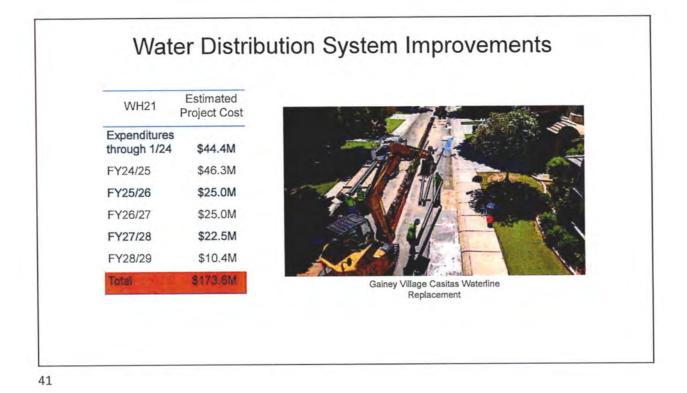

| Т                                 | otal \$82.8M          |          |

|                                                                    | Original<br>Bond 2019<br>Funding | Additional<br>Approved<br>Funding | Additional<br>Request | Total  |
|--------------------------------------------------------------------|----------------------------------|-----------------------------------|-----------------------|--------|
| 05 – Modernize Computer Equipment Rooms to<br>Protect City Servers | \$0.7M                           | \$0.2M                            | \$1.2M                | \$2.1M |
| 45 – Renovate WestWorld Horse Barns to<br>Increase Rentable Space  | \$4.7M                           | \$2.7M                            | \$1.3M                | \$8.7M |























### Carefree Highway: Cave Creek Road to Scottsdale Road

| SH04                      | Estimated<br>Project Cost |
|---------------------------|---------------------------|
| Expenditures through 1/24 | \$0.9M                    |
| FY24/25                   | \$5.6M                    |
| FY25/26                   | \$15M                     |
| Total                     | 521.5M                    |











#### PETITION TO THE COUNCIL FOR THE CITY OF SCOTTSDALE

We, Dawn Brokaw and Susan Wheeler, the undersigned, as citizens of the City of Scottsdale, State of Arizona, County of Maricopa, hereby Petition the Council of the City of Scottsdale, pursuant to the Charter of the City of Scottsdale, as follows:

WHEREAS Cactus Road from 96<sup>th</sup> Street to Frank L