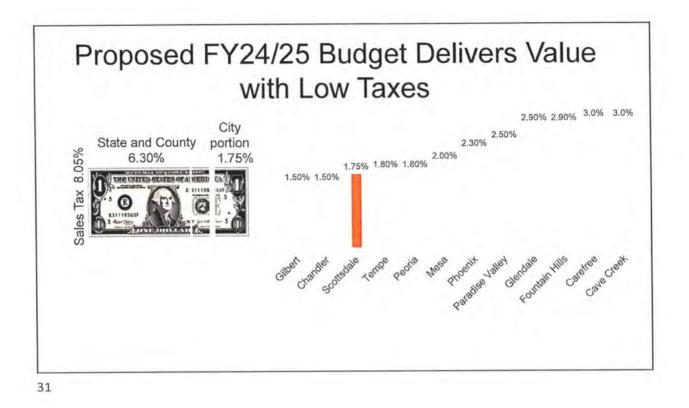

 Proposed Fiscal Year (FY) 2024/25 Operating Budget and Capital Improvement Plan Request: Presentation, discussion, and possible direction to staff regarding the Proposed FY 2024/25 Operating Budget and Capital Improvement Plan.
 Presenter(s): Sonia Andrews, City Treasurer; Ana Lia Johnson, Acting Budget Director; Brian Biesemeyer, Water Resources Executive Director; and Alison Tymkiw, City Engineer Staff Contact(s): Ana Lia Johnson, Acting Budget Director, 480-312-7893, anjohnson@scottsdaleaz.gov

City Treasurer Sonia Andrews, Acting Budget Director Ana Lia Johnson, Water Resources Executive Director Brian Biesemeyer, and City Engineer Alison Tymkiw gave a PowerPoint Scottsdale City Council Regular Meeting and Work Study Session Tuesday, April 16, 2024

presentation (attached) on the proposed Fiscal Year (FY) 2024/25 Operating Budget and Capital Improvement Plan.

Mayor Ortega opened public comment on this item.

Robert "Bob" Lettieri, Scottsdale resident, provided input regarding possible changes to the budget documentation to promote transparency and clarity for the public.

Mayor Ortega closed public comment on this item.

There was Council consensus on the following item:

• Move forward with the proposed FY 2024/25 Operating Budget and Capital Improvement Plan.

Councilmembers made the following observations and suggestions:

- Drainage and transportation projects and water and sewer projects often are put forward in tandem.
- The Greenway Hayden Loop Sewer Improvements cost will be recouped through development agreements as various projects move forward.
- The Pima Road construction project from Happy Valley Road to Jomax Road should have an intermittent construction break to address resident concerns.
- Staff should research the contingency fund policies of other municipalities and report back to the City Council with their findings.
- To simplify the budgeting process, consider putting the \$10 million in funding set aside for the Class and Compensation Study in either the merit adjustment or market adjustment line items.
- An additional 60 employees are requested in the FY 2024/25 budget mainly due to the new Ambulance Service and new Fire Station.
- Population growth and employee level growth should be kept at a similar pace.
- The Residence at Paiute budget line should be removed.
- It is beneficial that the Shade Study is moving forward.
- There are many positive recreational facility improvements in the budget, especially for McCormick Stillman Railroad Park and Scottsdale Stadium.
- To maintain the City's motto of "Simply Better Service", it is important to ensure employees are sufficiently compensated and the city has the necessary number of employees to keep up with needed service levels.
- Scottsdale is a donor city to the state because Scottsdale produces significant tax revenue, but it does not all come back to the city for use since Scottsdale has a significant number of "snowbirds" and tourists, who are not included in our population estimates.
- The budget is influenced by resident input, such as a sidewalk segment that is being added in South Scottsdale.
- The state has cut the city's tax revenues by \$20 million to \$30 million, and it is extremely difficult to make up that deficit using General Fund revenues.
- The city produces many critical services such as water and public safety, and many other services that may not always be recognized, such as graffiti removal.
- Additional road lanes and road widening projects are under construction.
- Mayor and Council discretionary funds should be used for affordable housing and/or sustainability projects.
- While the overall budget was reduced from 9.5% as compared to a year ago, the city is Increasing law enforcement technology, tools, and facilities needed by our public safety departments
- \$15 million was allocated to affordable housing.
- The budget was reduced and is at 97% of the expenditure limitation capacity.