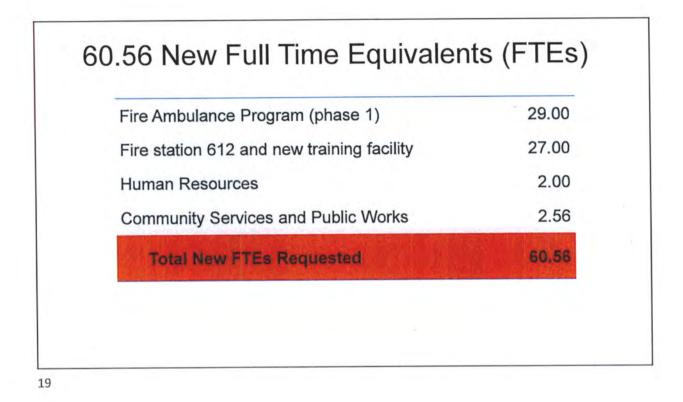

- Drainage and transportation projects and water and sewer projects often are put forward in tandem.
- The Greenway Hayden Loop Sewer Improvements cost will be recouped through development agreements as various projects move forward.
- The Pima Road construction project from Happy Valley Road to Jomax Road should have an intermittent construction break to address resident concerns.
- Staff should research the contingency fund policies of other municipalities and report back to the City Council with their findings.
- To simplify the budgeting process, consider putting the \$10 million in funding set aside for the Class and Compensation Study in either the merit adjustment or market adjustment line items.
- An additional 60 employees are requested in the FY 2024/25 budget mainly due to the new Ambulance Service and new Fire Station.
- Population growth and employee level growth should be kept at a similar pace.
- The Residence at Paiute budget line should be removed.
- It is beneficial that the Shade Study is moving forward.
- There are many positive recreational facility improvements in the budget, especially for McCormick Stillman Railroad Park and Scottsdale Stadium.
- To maintain the City's motto of "Simply Better Service", it is important to ensure employees are sufficiently compensated and the city has the necessary number of employees to keep up with needed service levels.
- Scottsdale is a donor city to the state because Scottsdale produces significant tax revenue, but it does not all come back to the city for use since Scottsdale has a significant number of "snowbirds" and tourists, who are not included in our population estimates.
- The budget is influenced by resident input, such as a sidewalk segment that is being added in South Scottsdale.
- The state has cut the city's tax revenues by \$20 million to \$30 million, and it is extremely difficult to make up that deficit using General Fund revenues.
- The city produces many critical services such as water and public safety, and many other services that may not always be recognized, such as graffiti removal.
- Additional road lanes and road widening projects are under construction.
- Mayor and Council discretionary funds should be used for affordable housing and/or sustainability projects.
- While the overall budget was reduced from 9.5% as compared to a year ago, the city is Increasing law enforcement technology, tools, and facilities needed by our public safety departments
- \$15 million was allocated to affordable housing.
- The budget was reduced and is at 97% of the expenditure limitation capacity.