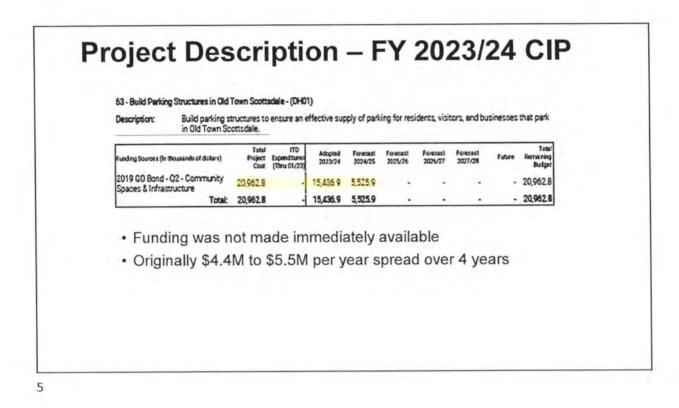

#### 1. Downtown Parking Update

**Request:** Presentation, discussion, and possible direction to staff regarding downtown parking.

**Presenter(s):** Dan Worth, Public Works Director **Staff Contact(s):** Jim Thompson, City Manager, 480-312-2800, <u>jthompson@scottsdsaleaz.gov</u> Public Works Director Dan Worth gave a PowerPoint presentation (attached) on possible Downtown Parking options.

During her comments, Councilwoman Caputi gave a PowerPoint presentation (attached) on current downtown parking options and availability.

There was Council consensus on the following items:

- There are areas in downtown that need parking, both north and south of Indian School Road.
- Additional wayfinding signage is needed to help locate parking garages.

Councilmembers made the following observations and suggestions:

- Over the last several decades, considerable funding has been spent studying the parking issue and a solution needs to be determined that considers the entire downtown area.
- Additional parking for the northeast quadrant has not been addressed and additional parking is needed for this area, especially during the daytime.
- The Bond 2019 ballot language gave parking options that were being considered, but also indicated the City would continue to explore other locations for possible parking.
- The Galleria should not be considered as a possible solution as it is privately owned and the city cannot require the owner to provide additional parking.
- The P-2 and P-3 parking overlay district were created in the 1980s and was the only way for small lots to be developed. However, this area has grown over time and there is not enough available parking.
- More parking is needed if older lots are going to be redeveloped.
- The Stetson was deeded to the City to build additional parking.
- There are ridesharing and shuttle options for major events in Old Town.
- The Civic Center will have more events but that does not necessarily mean there is a need for additional parking capacity as events likely will not overlap.
- There are sufficient parking options in and around the 1<sup>st</sup> Street and Brown Avenue Parking Corral.
- An alternative option to the two noted by staff would be to continue with the Artisan parking and add parking at the Stetson Drive/6<sup>th</sup> Avenue location (ground floor plus one floor above), which would bring the project in under budget.
- Parking should be added based on need and data analysis.
- Multiple events held at the same time does not necessarily mean the number of parking spaces has to be increased at the same rate as individuals attend events at different times.
- There is significant garage space that is not utilized during the day.
- More information is needed to see how the garages are used and where are the peak demands for parking space.
- The Bond 2019 program gave voters a reasonable expectation of where parking would be located.
- The two additional floors option for the 1<sup>st</sup> Street and Brown Avenue Parking Corral option would provide a favorable economy of scale and should be pursued.
- The parking arrangement with HonorHealth is temporary and may not always be available and staff should research if there is a way to get a portion of the land back for parking.
- Bond 2019 funding should not be spent on the northeast quadrant.
- Staff should pursue Option #2, which involves additional parking at 1<sup>st</sup> Street and Brown Avenue, Stetson Drive and 6<sup>th</sup> Avenue, and the Artisan.
- There have been improvement districts over the years that have provided additional parking.
- This is not the only opportunity to add parking.

Scottsdale City Council Regular Meeting and Work Study Session Tuesday, April 16, 2024

- Voters expect parking to be added in the Arts District.
- Maintaining the charm of Old Town Scottsdale is important and adding a large parking garage at 1<sup>st</sup> Street and Brown Avenue as presented would not add to the aesthetic and may cause issues with the Farmers Market.
- Staff should look at additional parking options in the HonorHealth area.
- If a business meets the parking requirements in the City Code, they can charge for additional
  offered parking.
- Adding one more level to the parking garage at 1<sup>st</sup> Street and Brown Avenue would add shade for the Farmers Market.
- This discussion related to downtown parking options will continue at future council meetings.