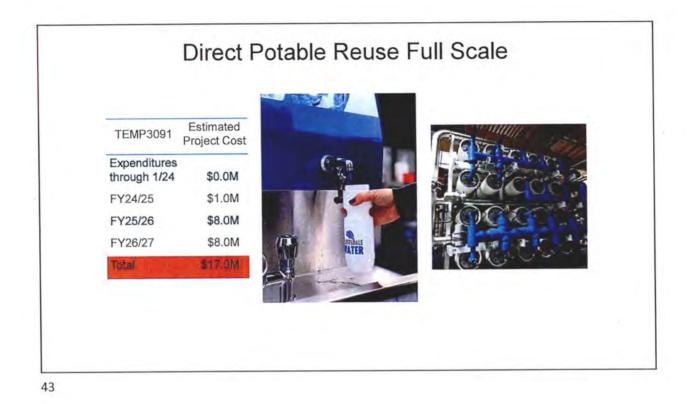

| Т                                 | otal \$82.8M          |          |

|                                                                    | Original<br>Bond 2019<br>Funding | Additional<br>Approved<br>Funding | Additional<br>Request | Total  |
|--------------------------------------------------------------------|----------------------------------|-----------------------------------|-----------------------|--------|
| 05 – Modernize Computer Equipment Rooms to<br>Protect City Servers | \$0.7M                           | \$0.2M                            | \$1.2M                | \$2.1M |
| 45 – Renovate WestWorld Horse Barns to<br>Increase Rentable Space  | \$4.7M                           | \$2.7M                            | \$1.3M                | \$8.7M |























### Carefree Highway: Cave Creek Road to Scottsdale Road

| SH04                      | Estimated<br>Project Cost |
|---------------------------|---------------------------|
| Expenditures through 1/24 | \$0.9M                    |
| FY24/25                   | \$5.6M                    |
| FY25/26                   | \$15M                     |
| Total                     | 521.5M                    |











#### PETITION TO THE COUNCIL FOR THE CITY OF SCOTTSDALE

We, Dawn Brokaw and Susan Wheeler, the undersigned, as citizens of the City of Scottsdale, State of Arizona, County of Maricopa, hereby Petition the Council of the City of Scottsdale, pursuant to the Charter of the City of Scottsdale, as follows:

WHEREAS Cactus Road from 96<sup>th</sup> Street to Frank Lloyd