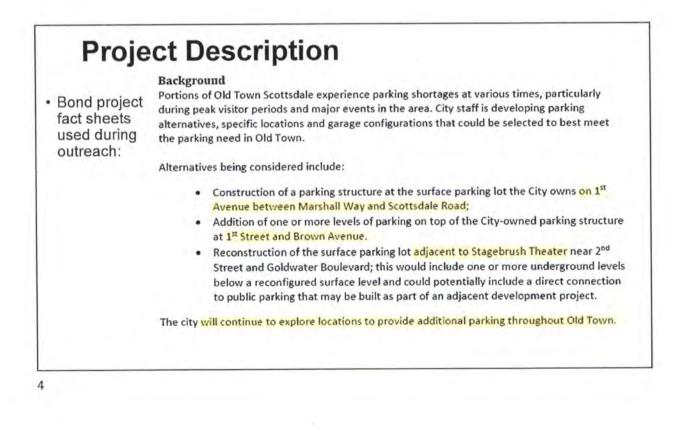

#### 1. Downtown Parking Update

**Request:** Presentation, discussion, and possible direction to staff regarding downtown parking.

**Presenter(s):** Dan Worth, Public Works Director **Staff Contact(s):** Jim Thompson, City Manager, 480-312-2800, <u>jthompson@scottsdsaleaz.gov</u> Public Works Director Dan Worth gave a PowerPoint presentation (attached) on possible Downtown Parking options.

During her comments, Councilwoman Caputi gave a PowerPoint presentation (attached) on current downtown parking options and availability.

There was Council consensus on the following items:

- There are areas in downtown that need parking, both north and south of Indian School Road.
- Additional wayfinding signage is needed to help locate parking garages.

Councilmembers made the following observations and suggestions:

- Over the last several decades, considerable funding has been spent studying the parking issue and a solution needs to be determined that considers the entire downtown area.
- Additional parking for the northeast quadrant has not been addressed and additional parking is needed for this area, especially during the daytime.
- The Bond 2019 ballot language gave parking options that were being considered, but also indicated the City would continue to explore other locations for possible parking.
- The Galleria should not be considered as a possible solution as it is privately owned and the city cannot require the owner to provide additional parking.
- The P-2 and P-3 parking overlay district were created in the 1980s and was the only way for small lots to be developed. However, this area has grown over time and there is not enough available parking.
- More parking is needed if older lots are going to be redeveloped.
- The Stetson was deeded to the City to build additional parking.
- There are ridesharing and shuttle options for major events in Old Town.
- The Civic Center will have more events but that does not necessarily mean there is a need for additional parking capacity as events likely will not overlap.
- There are sufficient parking options in and around the 1<sup>st</sup> Street and Brown Avenue Parking Corral.
- An alternative option to the two noted by staff would be to continue with the Artisan parking and add parking at the Stetson Drive/6<sup>th</sup> Avenue location (ground floor plus one floor above), which would bring the project in under budget.
- Parking should be added based on need and data analysis.
- Multiple events held at the same time does not necessarily mean the number of parking spaces has to be increased at the same rate as individuals attend events at different times.
- There is significant garage space that is not utilized during the day.
- More information is needed to see how the garages are used and where are the peak demands for parking space.
- The Bond 2019 program gave voters a reasonable expectation of where parking would be located.
- The two additional floors option for the 1<sup>st</sup> Street and Brown Avenue Parking Corral option would provide a favorable economy of scale and should be pursued.
- The parking arrangement with HonorHealth is temporary and may not always be available and staff should research if there is a way to get a portion of the land back for parking.
- Bond 2019 funding should not be spent on the northeast quadrant.
- Staff should pursue Option #2, which involves additional parking at 1<sup>st</sup> Street and Brown Avenue, Stetson Drive and 6<sup>th</sup> Avenue, and the Artisan.
- There have been improvement districts over the years that have provided additional parking.
- This is not the only opportunity to add parking.

Scottsdale City Council Regular Meeting and Work Study Session Tuesday, April 16, 2024

- Voters expect parking to be added in the Arts District.
- Maintaining the charm of Old Town Scottsdale is important and adding a large parking garage at 1<sup>st</sup> Street and Brown Avenue as presented would not add to the aesthetic and may cause issues with the Farmers Market.
- Staff should look at additional parking options in the HonorHealth area.
- If a business meets the parking requirements in the City Code, they can charge for additional
  offered parking.
- Adding one more level to the parking garage at 1<sup>st</sup> Street and Brown Avenue would add shade for the Farmers Market.
- This discussion related to downtown parking options will continue at future council meetings.