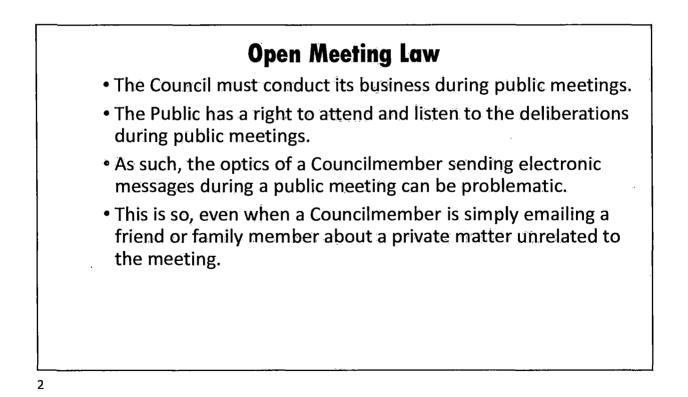

#### MAYOR AND COUNCIL

19. Amend the Rules of Council Procedure Related to the Use of Technological Devices During Public Meetings

**Request:** Amend the Rules of Council Procedure, Rule No. 5.11, related to the use of technological devices during public meetings and/or direct staff regarding additional measures that may further mitigate concerns related to the use of technological devices to send or receive communications during public meetings.

City Attorney Sherry Scott gave a PowerPoint presentation (attached) on possibly amending the Rules of Council Procedure related to the use of technological devices during public meetings.

Mayor Ortega made a motion to amend the Rules of Council Procedure, Rule No. 5.11 as follows:

- Councilmembers shall not send any electronic communications while attending public Council Meetings or Executive Sessions. Only electronic devices supplied by the City and approved for use during Council Meetings may be used during the Council Meetings for noncommunicative purposes, such as referencing Meeting materials. All other electronic devices must be stored elsewhere during Council Meetings.
- 2. Establish an emergency contact line that is monitored during Council Meetings in case a councilmember needs to be called away from the meeting for a personal reason.