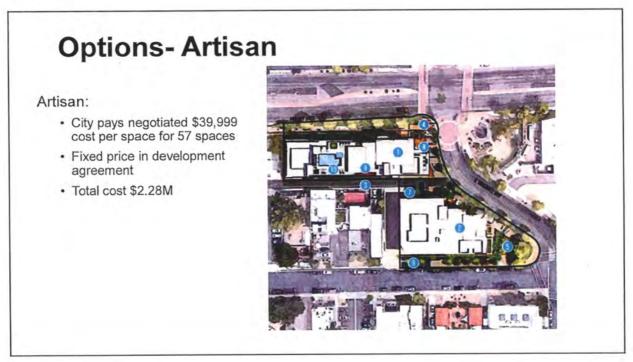

Councilmembers made the following observations and suggestions:

- Over the last several decades, considerable funding has been spent studying the parking issue and a solution needs to be determined that considers the entire downtown area.
- Additional parking for the northeast quadrant has not been addressed and additional parking is needed for this area, especially during the daytime.
- The Bond 2019 ballot language gave parking options that were being considered, but also indicated the City would continue to explore other locations for possible parking.
- The Galleria should not be considered as a possible solution as it is privately owned and the city cannot require the owner to provide additional parking.
- The P-2 and P-3 parking overlay district were created in the 1980s and was the only way for small lots to be developed. However, this area has grown over time and there is not enough available parking.
- More parking is needed if older lots are going to be redeveloped.
- The Stetson was deeded to the City to build additional parking.
- There are ridesharing and shuttle options for major events in Old Town.
- The Civic Center will have more events but that does not necessarily mean there is a need for additional parking capacity as events likely will not overlap.
- There are sufficient parking options in and around the 1<sup>st</sup> Street and Brown Avenue Parking Corral.
- An alternative option to the two noted by staff would be to continue with the Artisan parking and add parking at the Stetson Drive/6<sup>th</sup> Avenue location (ground floor plus one floor above), which would bring the project in under budget.
- Parking should be added based on need and data analysis.
- Multiple events held at the same time does not necessarily mean the number of parking spaces has to be increased at the same rate as individuals attend events at different times.
- There is significant garage space that is not utilized during the day.
- More information is needed to see how the garages are used and where are the peak demands for parking space.
- The Bond 2019 program gave voters a reasonable expectation of where parking would be located.
- The two additional floors option for the 1<sup>st</sup> Street and Brown Avenue Parking Corral option would provide a favorable economy of scale and should be pursued.
- The parking arrangement with HonorHealth is temporary and may not always be available and staff should research if there is a way to get a portion of the land back for parking.
- Bond 2019 funding should not be spent on the northeast quadrant.
- Staff should pursue Option #2, which involves additional parking at 1<sup>st</sup> Street and Brown Avenue, Stetson Drive and 6<sup>th</sup> Avenue, and the Artisan.
- There have been improvement districts over the years that have provided additional parking.
- This is not the only opportunity to add parking.