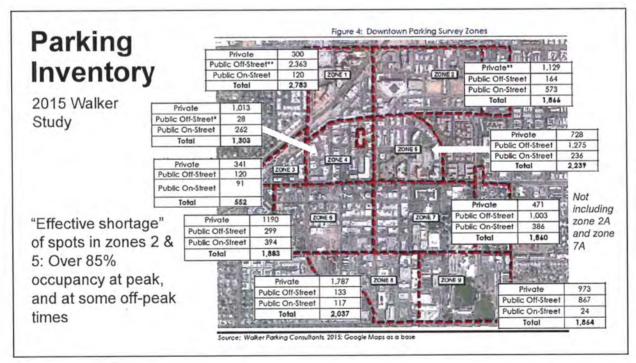

#### 1. Downtown Parking Update

**Request:** Presentation, discussion, and possible direction to staff regarding downtown parking.

**Presenter(s):** Dan Worth, Public Works Director **Staff Contact(s):** Jim Thompson, City Manager, 480-312-2800, <u>jthompson@scottsdsaleaz.gov</u> Public Works Director Dan Worth gave a PowerPoint presentation (attached) on possible Downtown Parking options.

During her comments, Councilwoman Caputi gave a PowerPoint presentation (attached) on current downtown parking options and availability.

There was Council consensus on the following items:

- There are areas in downtown that need parking, both north and south of Indian School Road.
- Additional wayfinding signage is needed to help locate parking garages.

Councilmembers made the following observations and suggestions:

- Over the last several decades, considerable funding has been spent studying the parking issue and a solution needs to be determined that considers the entire downtown area.
- Additional parking for the northeast quadrant has not been addressed and additional parking is needed for this area, especially during the daytime.
- The Bond 2019 ballot language gave parking options that were being considered, but also indicated the City would continue to explore other locations for possible parking.
- The Galleria should not be considered as a possible solution as it is privately owned and the city cannot require the owner to provide additional parking.
- The P-2 and P-3 parking overlay district were created in the 1980s and was the only way for small lots to be developed. However, this area has grown over time and there is not enough available parking.
- More parking is needed if older lots are going to be redeveloped.
- The Stetson was deeded to the City to build additional parking.
- There are ridesharing and shuttle options for major events in Old Town.
- The Civic Center will have more events but that does not necessarily mean there is a need for additional parking capacity as events likely will not overlap.
- There are sufficient parking options in and around the 1<sup>st</sup> Street and Brown Avenue Parking Corral.
- An alternative option to the two noted by staff would be to continue with the Artisan parking and add parking at the Stetson Drive/6<sup>th</sup> Avenue location (ground floor plus one floor above), which would bring the project in under budget.
- Parking should be added based on need and data analysis.
- Multiple events held at the same time does not necessarily mean the number of parking spaces has to be increased at the same rate as individuals attend events at different times.
- There is significant garage space that is not utilized during the day.
- More information is needed to see how the garages are used and where are the peak demands for parking space.
- The Bond 2019 program gave voters a reasonable expectation of where parking would be located.
- The two additional floors option for the 1<sup>st</sup> Street and Brown Avenue Parking Corral option would provide a favorable economy of scale and should be pursued.
- The parking arrangement with HonorHealth is temporary and may not always be available and staff should research if there is a way to get a portion of the land back for parking.
- Bond 2019 funding should not be spent on the northeast quadrant.
- Staff should pursue Option #2, which involves additional parking at 1<sup>st</sup> Street and Brown Avenue, Stetson Drive and 6<sup>th</sup> Avenue, and the Artisan.
- There have been improvement districts over the years that have provided additional parking.
- This is not the only opportunity to add parking.

Scottsdale City Council Regular Meeting and Work Study Session Tuesday, April 16, 2024

- Voters expect parking to be added in the Arts District.
- Maintaining the charm of Old Town Scottsdale is important and adding a large parking garage at 1<sup>st</sup> Street and Brown Avenue as presented would not add to the aesthetic and may cause issues with the Farmers Market.
- Staff should look at additional parking options in the HonorHealth area.
- If a business meets the parking requirements in the City Code, they can charge for additional
  offered parking.
- Adding one more level to the parking garage at 1<sup>st</sup> Street and Brown Avenue would add shade for the Farmers Market.
- This discussion related to downtown parking options will continue at future council meetings.