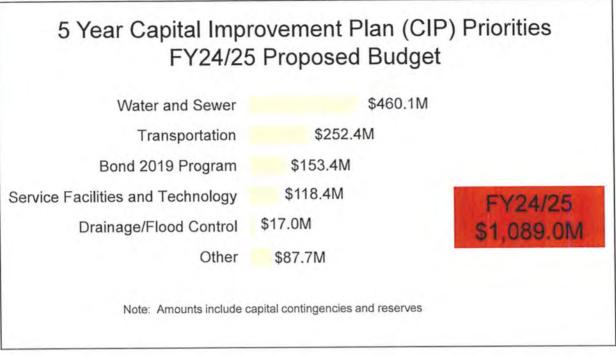

 Proposed Fiscal Year (FY) 2024/25 Operating Budget and Capital Improvement Plan Request: Presentation, discussion, and possible direction to staff regarding the Proposed FY 2024/25 Operating Budget and Capital Improvement Plan.
 Presenter(s): Sonia Andrews, City Treasurer; Ana Lia Johnson, Acting Budget Director; Brian Biesemeyer, Water Resources Executive Director; and Alison Tymkiw, City Engineer Staff Contact(s): Ana Lia Johnson, Acting Budget Director, 480-312-7893, anjohnson@scottsdaleaz.gov

City Treasurer Sonia Andrews, Acting Budget Director Ana Lia Johnson, Water Resources Executive Director Brian Biesemeyer, and City Engineer Alison Tymkiw gave a PowerPoint Scottsdale City Council Regular Meeting and Work Study Session Tuesday, April 16, 2024

presentation (attached) on the proposed Fiscal Year (FY) 2024/25 Operating Budget and Capital Improvement Plan.

Mayor Ortega opened public comment on this item.

Robert "Bob" Lettieri, Scottsdale resident, provided input regarding possible changes to the budget documentation to promote transparency and clarity for the public.

Mayor Ortega closed public comment on this item.

There was Council consensus on the following item:

• Move forward with the proposed FY 2024/25 Operating Budget and Capital Improvement Plan.

Councilmembers made the following observations and suggestions:

- Drainage and transportation projects and water and sewer projects often are put forward in tandem.
- The Greenway Hayden Loop Sewer Improvements cost will be recouped through development agreements as various projects move forward.
- The Pima Road construction project from Happy Valley Road to Jomax Road should have an intermittent construction break to address resident concerns.
- Staff should research the contingency fund policies of other municipalities and report back to the City Council with their findings.
- To simplify the budgeting process, consider putting the \$10 million in funding set aside for the Class and Compensation Study in either the merit adjustment or market adjustment line items.
- An additional 60 employees are requested in the FY 2024/25 budget mainly due to the new Ambulance Service and new Fire Station.
- Population growth and employee level growth should be kept at a similar pace.
- The Residence at Paiute budget line should be removed.
- It is beneficial that the Shade Study is moving forward.
- There are many positive recreational facility improvements in the budget, especially for McCormick Stillman Railroad Park and Scottsdale Stadium.
- To maintain the City's motto of "Simply Better Service", it is important to ensure employees are sufficiently compensated and the city has the necessary number of employees to keep up with needed service levels.
- Scottsdale is a donor city to the state because Scottsdale produces significant tax revenue, but it does not all come back to the city for use since Scottsdale has a significant number of "snowbirds" and tourists, who are not included in our population estimates.
- The budget is influenced by resident input, such as a sidewalk segment that is being added in South Scottsdale.
- The state has cut the city's tax revenues by \$20 million to \$30 million, and it is extremely difficult to make up that deficit using General Fund revenues.
- The city produces many critical services such as water and public safety, and many other services that may not always be recognized, such as graffiti removal.
- Additional road lanes and road widening projects are under construction.
- Mayor and Council discretionary funds should be used for affordable housing and/or sustainability projects.
- While the overall budget was reduced from 9.5% as compared to a year ago, the city is Increasing law enforcement technology, tools, and facilities needed by our public safety departments
- \$15 million was allocated to affordable housing.
- The budget was reduced and is at 97% of the expenditure limitation capacity.