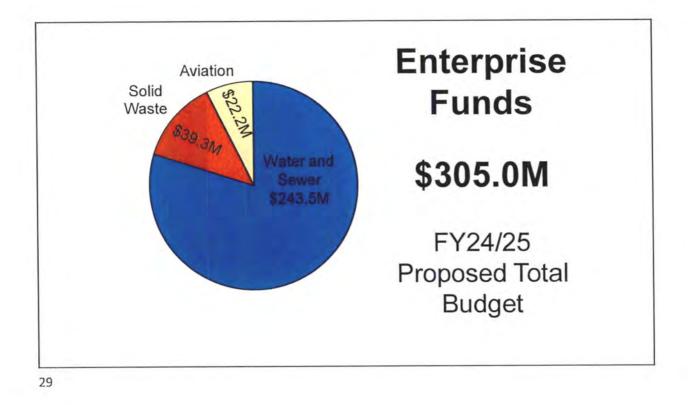

 Proposed Fiscal Year (FY) 2024/25 Operating Budget and Capital Improvement Plan Request: Presentation, discussion, and possible direction to staff regarding the Proposed FY 2024/25 Operating Budget and Capital Improvement Plan.
 Presenter(s): Sonia Andrews, City Treasurer; Ana Lia Johnson, Acting Budget Director; Brian Biesemeyer, Water Resources Executive Director; and Alison Tymkiw, City Engineer Staff Contact(s): Ana Lia Johnson, Acting Budget Director, 480-312-7893, anjohnson@scottsdaleaz.gov

City Treasurer Sonia Andrews, Acting Budget Director Ana Lia Johnson, Water Resources Executive Director Brian Biesemeyer, and City Engineer Alison Tymkiw gave a PowerPoint Scottsdale City Council Regular Meeting and Work Study Session Tuesday, April 16, 2024

presentation (attached) on the proposed Fiscal Year (FY) 2024/25 Operating Budget and Capital Improvement Plan.

Mayor Ortega opened public comment on this item.

Robert "Bob" Lettieri, Scottsdale resident, provided input regarding possible changes to the budget documentation to promote transparency and clarity for the public.

Mayor Ortega closed public comment on this item.

There was Council consensus on the following item:

• Move forward with the proposed FY 2024/25 Operating Budget and Capital Improvement Plan.

Councilmembers made the following observations and suggestions:

- Drainage and transportation projects and water and sewer projects often are put forward in tandem.
- The Greenway Hayden Loop Sewer Improvements cost will be recouped through development agreements as various projects move forward.
- The Pima Road construction project from Happy Valley Road to Jomax Road should have an intermittent construction break to address resident concerns.
- Staff should research the contingency fund policies of other municipalities and report back to the City Council with their findings.
- To simplify the budgeting process, consider putting the \$10 million in funding set aside for the Class and Compensation Study in either the merit adjustment or market adjustment line items.
- An additional 60 employees are requested in the FY 2024/25 budget mainly due to the new Ambulance Service and new Fire Station.
- Population growth and employee level growth should be kept at a similar pace.
- The Residence at Paiute budget line should be removed.
- It is beneficial that the Shade Study is moving forward.
- There are many positive recreational facility improvements in the budget, especially for McCormick Stillman Railroad Park and Scottsdale Stadium.
- To maintain the City's motto of "Simply Better Service", it is important to ensure employees are sufficiently compensated and the city has the necessary number of employees to keep up with needed service levels.
- Scottsdale is a donor city to the state because Scottsdale produces significant tax revenue, but it does not all come back to the city for use since Scottsdale has a significant number of "snowbirds" and tourists, who are not included in our population estimates.
- The budget is influenced by resident input, such as a sidewalk segment that is being added in South Scottsdale.
- The state has cut the city's tax revenues by \$20 million to \$30 million, and it is extremely difficult to make up that deficit using General Fund revenues.
- The city produces many critical services such as water and public safety, and many other services that may not always be recognized, such as graffiti removal.
- Additional road lanes and road widening projects are under construction.
- Mayor and Council discretionary funds should be used for affordable housing and/or sustainability projects.
- While the overall budget was reduced from 9.5% as compared to a year ago, the city is Increasing law enforcement technology, tools, and facilities needed by our public safety departments
- \$15 million was allocated to affordable housing.
- The budget was reduced and is at 97% of the expenditure limitation capacity.