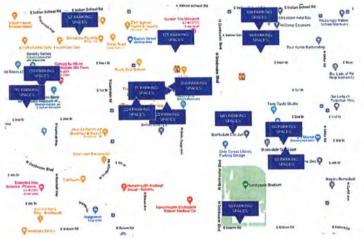

#### 1. Downtown Parking Update

**Request:** Presentation, discussion, and possible direction to staff regarding downtown parking.

**Presenter(s):** Dan Worth, Public Works Director **Staff Contact(s):** Jim Thompson, City Manager, 480-312-2800, <u>jthompson@scottsdsaleaz.gov</u> Public Works Director Dan Worth gave a PowerPoint presentation (attached) on possible Downtown Parking options.

During her comments, Councilwoman Caputi gave a PowerPoint presentation (attached) on current downtown parking options and availability.

There was Council consensus on the following items:

- There are areas in downtown that need parking, both north and south of Indian School Road.
- Additional wayfinding signage is needed to help locate parking garages.

Councilmembers made the following observations and suggestions:

- Over the last several decades, considerable funding has been spent studying the parking issue and a solution needs to be determined that considers the entire downtown area.
- Additional parking for the northeast quadrant has not been addressed and additional parking is needed for this area, especially during the daytime.
- The Bond 2019 ballot language gave parking options that were being considered, but also indicated the City would continue to explore other locations for possible parking.
- The Galleria should not be considered as a possible solution as it is privately owned and the city cannot require the owner to provide additional parking.
- The P-2 and P-3 parking overlay district were created in the 1980s and was the only way for small lots to be developed. However, this area has grown over time and there is not enough available parking.
- More parking is needed if older lots are going to be redeveloped.
- The Stetson was deeded to the City to build additional parking.
- There are ridesharing and shuttle options for major events in Old Town.
- The Civic Center will have more events but that does not necessarily mean there is a need for additional parking capacity as events likely will not overlap.
- There are sufficient parking options in and around the 1<sup>st</sup> Street and Brown Avenue Parking Corral.
- An alternative option to the two noted by staff would be to continue with the Artisan parking and add parking at the Stetson Drive/6<sup>th</sup> Avenue location (ground floor plus one floor above), which would bring the project in under budget.
- Parking should be added based on need and data analysis.
- Multiple events held at the same time does not necessarily mean the number of parking spaces has to be increased at the same rate as individuals attend events at different times.
- There is significant garage space that is not utilized during the day.
- More information is needed to see how the garages are used and where are the peak demands for parking space.
- The Bond 2019 program gave voters a reasonable expectation of where parking would be located.
- The two additional floors option for the 1<sup>st</sup> Street and Brown Avenue Parking Corral option would provide a favorable economy of scale and should be pursued.
- The parking arrangement with HonorHealth is temporary and may not always be available and staff should research if there is a way to get a portion of the land back for parking.
- Bond 2019 funding should not be spent on the northeast quadrant.
- Staff should pursue Option #2, which involves additional parking at 1<sup>st</sup> Street and Brown Avenue, Stetson Drive and 6<sup>th</sup> Avenue, and the Artisan.
- There have been improvement districts over the years that have provided additional parking.
- This is not the only opportunity to add parking.