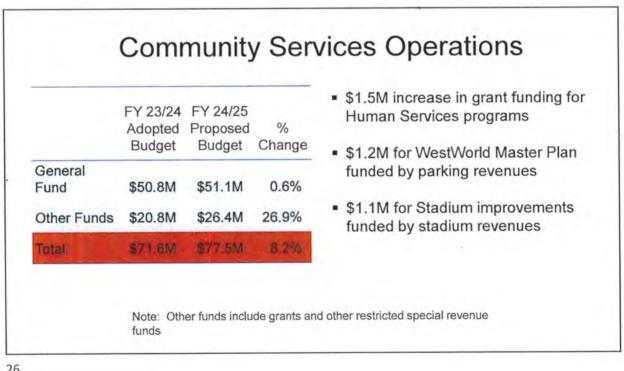

 Proposed Fiscal Year (FY) 2024/25 Operating Budget and Capital Improvement Plan Request: Presentation, discussion, and possible direction to staff regarding the Proposed FY 2024/25 Operating Budget and Capital Improvement Plan.
 Presenter(s): Sonia Andrews, City Treasurer; Ana Lia Johnson, Acting Budget Director; Brian Biesemeyer, Water Resources Executive Director; and Alison Tymkiw, City Engineer Staff Contact(s): Ana Lia Johnson, Acting Budget Director, 480-312-7893, anjohnson@scottsdaleaz.gov

City Treasurer Sonia Andrews, Acting Budget Director Ana Lia Johnson, Water Resources Executive Director Brian Biesemeyer, and City Engineer Alison Tymkiw gave a PowerPoint Scottsdale City Council Regular Meeting and Work Study Session Tuesday, April 16, 2024

presentation (attached) on the proposed Fiscal Year (FY) 2024/25 Operating Budget and Capital Improvement Plan.

Mayor Ortega opened public comment on this item.

Robert "Bob" Lettieri, Scottsdale resident, provided input regarding possible changes to the budget documentation to promote transparency and clarity for the public.

Mayor Ortega closed public comment on this item.

There was Council consensus on the following item:

• Move forward with the proposed FY 2024/25 Operating Budget and Capital Improvement Plan.

Councilmembers made the following observations and suggestions:

- Drainage and transportation projects and water and sewer projects often are put forward in tandem.
- The Greenway Hayden Loop Sewer Improvements cost will be recouped through development agreements as various projects move forward.
- The Pima Road construction project from Happy Valley Road to Jomax Road should have an intermittent construction break to address resident concerns.
- Staff should research the contingency fund policies of other municipalities and report back to the City Council with their findings.
- To simplify the budgeting process, consider putting the \$10 million in funding set aside for the Class and Compensation Study in either the merit adjustment or market adjustment line items.
- An additional 60 employees are requested in the FY 2024/25 budget mainly due to the new Ambulance Service and new Fire Station.
- Population growth and employee level growth should be kept at a similar pace.
- The Residence at Paiute budget line should be removed.
- It is beneficial that the Shade Study is moving forward.
- There are many positive recreational facility improvements in the budget, especially for McCormick Stillman Railroad Park and Scottsdale Stadium.
- To maintain the City's motto of "Simply Better Service", it is important to ensure employees are sufficiently compensated and the city has the necessary number of employees to keep up with needed service levels.
- Scottsdale is a donor city to the state because Scottsdale produces significant tax revenue, but it does not all come back to the city for use since Scottsdale has a significant number of "snowbirds" and tourists, who are not included in our population estimates.
- The budget is influenced by resident input, such as a sidewalk segment that is being added in South Scottsdale.
- The state has cut the city's tax revenues by \$20 million to \$30 million, and it is extremely difficult to make up that deficit using General Fund revenues.
- The city produces many critical services such as water and public safety, and many other services that may not always be recognized, such as graffiti removal.
- Additional road lanes and road widening projects are under construction.
- Mayor and Council discretionary funds should be used for affordable housing and/or sustainability projects.
- While the overall budget was reduced from 9.5% as compared to a year ago, the city is Increasing law enforcement technology, tools, and facilities needed by our public safety departments
- \$15 million was allocated to affordable housing.
- The budget was reduced and is at 97% of the expenditure limitation capacity.