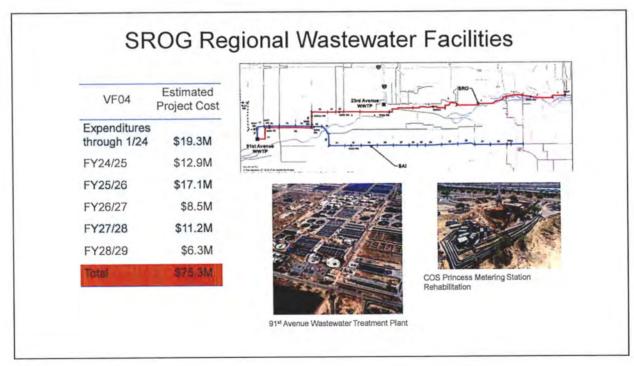

- Drainage and transportation projects and water and sewer projects often are put forward in tandem.
- The Greenway Hayden Loop Sewer Improvements cost will be recouped through development agreements as various projects move forward.
- The Pima Road construction project from Happy Valley Road to Jomax Road should have an intermittent construction break to address resident concerns.
- Staff should research the contingency fund policies of other municipalities and report back to the City Council with their findings.
- To simplify the budgeting process, consider putting the \$10 million in funding set aside for the Class and Compensation Study in either the merit adjustment or market adjustment line items.
- An additional 60 employees are requested in the FY 2024/25 budget mainly due to the new Ambulance Service and new Fire Station.
- Population growth and employee level growth should be kept at a similar pace.
- The Residence at Paiute budget line should be removed.
- It is beneficial that the Shade Study is moving forward.
- There are many positive recreational facility improvements in the budget, especially for McCormick Stillman Railroad Park and Scottsdale Stadium.
- To maintain the City's motto of "Simply Better Service", it is important to ensure employees are sufficiently compensated and the city has the necessary number of employees to keep up with needed service levels.
- Scottsdale is a donor city to the state because Scottsdale produces significant tax revenue, but it does not all come back to the city for use since Scottsdale has a significant number of "snowbirds" and tourists, who are not included in our population estimates.
- The budget is influenced by resident input, such as a sidewalk segment that is being added in South Scottsdale.
- The state has cut the city's tax revenues by \$20 million to \$30 million, and it is extremely difficult to make up that deficit using General Fund revenues.
- The city produces many critical services such as water and public safety, and many other services that may not always be recognized, such as graffiti removal.
- Additional road lanes and road widening projects are under construction.
- Mayor and Council discretionary funds should be used for affordable housing and/or sustainability projects.
- While the overall budget was reduced from 9.5% as compared to a year ago, the city is Increasing law enforcement technology, tools, and facilities needed by our public safety departments
- \$15 million was allocated to affordable housing.
- The budget was reduced and is at 97% of the expenditure limitation capacity.