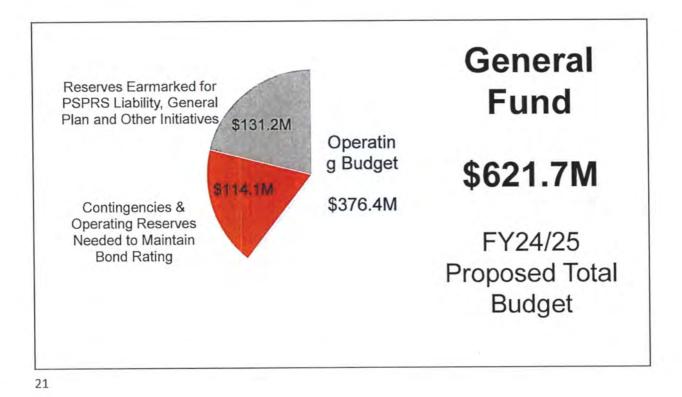

 Proposed Fiscal Year (FY) 2024/25 Operating Budget and Capital Improvement Plan Request: Presentation, discussion, and possible direction to staff regarding the Proposed FY 2024/25 Operating Budget and Capital Improvement Plan.
 Presenter(s): Sonia Andrews, City Treasurer; Ana Lia Johnson, Acting Budget Director; Brian Biesemeyer, Water Resources Executive Director; and Alison Tymkiw, City Engineer Staff Contact(s): Ana Lia Johnson, Acting Budget Director, 480-312-7893, anjohnson@scottsdaleaz.gov

City Treasurer Sonia Andrews, Acting Budget Director Ana Lia Johnson, Water Resources Executive Director Brian Biesemeyer, and City Engineer Alison Tymkiw gave a PowerPoint Scottsdale City Council Regular Meeting and Work Study Session Tuesday, April 16, 2024

presentation (attached) on the proposed Fiscal Year (FY) 2024/25 Operating Budget and Capital Improvement Plan.

Mayor Ortega opened public comment on this item.

Robert "Bob" Lettieri, Scottsdale resident, provided input regarding possible changes to the budget documentation to promote transparency and clarity for the public.