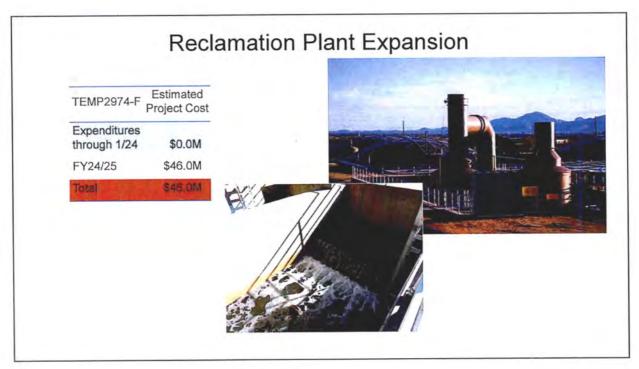

 Proposed Fiscal Year (FY) 2024/25 Operating Budget and Capital Improvement Plan Request: Presentation, discussion, and possible direction to staff regarding the Proposed FY 2024/25 Operating Budget and Capital Improvement Plan.
 Presenter(s): Sonia Andrews, City Treasurer; Ana Lia Johnson, Acting Budget Director; Brian Biesemeyer, Water Resources Executive Director; and Alison Tymkiw, City Engineer Staff Contact(s): Ana Lia Johnson, Acting Budget Director, 480-312-7893, anjohnson@scottsdaleaz.gov

City Treasurer Sonia Andrews, Acting Budget Director Ana Lia Johnson, Water Resources Executive Director Brian Biesemeyer, and City Engineer Alison Tymkiw gave a PowerPoint Scottsdale City Council Regular Meeting and Work Study Session Tuesday, April 16, 2024

presentation (attached) on the proposed Fiscal Year (FY) 2024/25 Operating Budget and Capital Improvement Plan.

Mayor Ortega opened public comment on this item.

Robert "Bob" Lettieri, Scottsdale resident, provided input regarding possible changes to the budget documentation to promote transparency and clarity for the public.