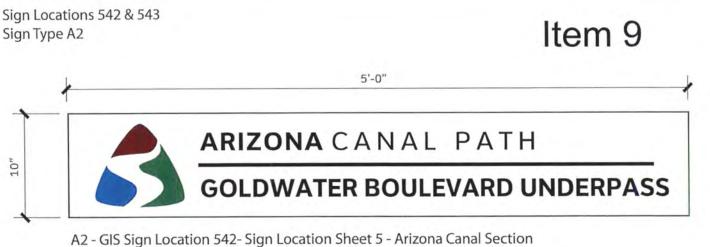

#### 9. Arizona Canal Banks Land Use License Agreement Amendment Request: Adopt Resolution No. 13089 to authorize:

- Land Use License Agreement No. 2021-128-COS-A1 with the Salt River Project Agricultural Improvement and Power District to add provisions for signage installation and maintenance by the City along the Arizona Canal Banks from 60<sup>th</sup> Street, to just west of Pima Road.
- 2. The City Manager, or designee, to execute any other documents and take such other actions as necessary to carry out the intent of this Resolution.

Staff Contact(s): Dan Worth, Public Works Director, 480-312-5555,

daworth@scottsdaleaz.gov

City Engineer Alison Tymkiw gave a PowerPoint presentation (attached) on the proposed Arizona Canal Banks Land Use License Agreement Amendment.