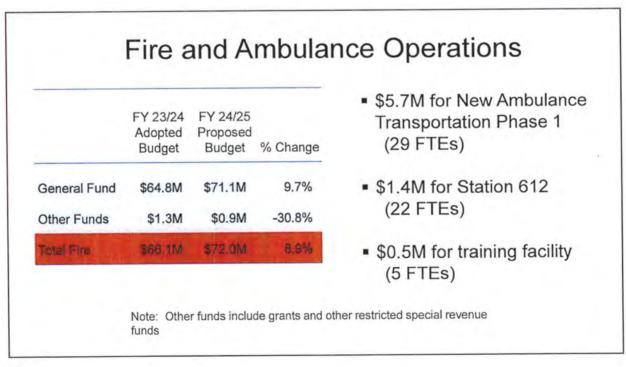

 Proposed Fiscal Year (FY) 2024/25 Operating Budget and Capital Improvement Plan Request: Presentation, discussion, and possible direction to staff regarding the Proposed FY 2024/25 Operating Budget and Capital Improvement Plan.
 Presenter(s): Sonia Andrews, City Treasurer; Ana Lia Johnson, Acting Budget Director; Brian Biesemeyer, Water Resources Executive Director; and Alison Tymkiw, City Engineer Staff Contact(s): Ana Lia Johnson, Acting Budget Director, 480-312-7893, anjohnson@scottsdaleaz.gov

City Treasurer Sonia Andrews, Acting Budget Director Ana Lia Johnson, Water Resources Executive Director Brian Biesemeyer, and City Engineer Alison Tymkiw gave a PowerPoint Scottsdale City Council Regular Meeting and Work Study Session Tuesday, April 16, 2024

presentation (attached) on the proposed Fiscal Year (FY) 2024/25 Operating Budget and Capital Improvement Plan.

Mayor Ortega opened public comment on this item.

Robert "Bob" Lettieri, Scottsdale resident, provided input regarding possible changes to the budget documentation to promote transparency and clarity for the public.