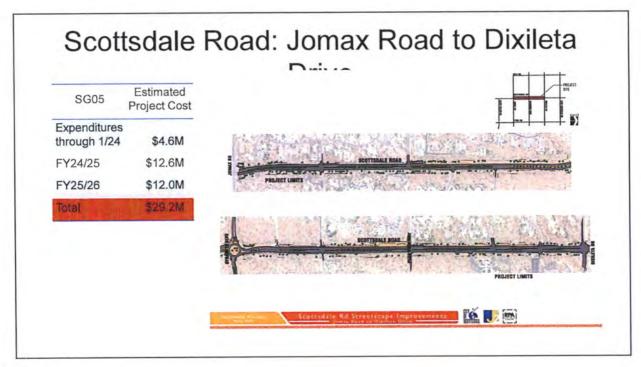

- Drainage and transportation projects and water and sewer projects often are put forward in tandem.
- The Greenway Hayden Loop Sewer Improvements cost will be recouped through development agreements as various projects move forward.
- The Pima Road construction project from Happy Valley Road to Jomax Road should have an intermittent construction break to address resident concerns.
- Staff should research the contingency fund policies of other municipalities and report back to the City Council with their findings.
- To simplify the budgeting process, consider putting the \$10 million in funding set aside for the Class and Compensation Study in either the merit adjustment or market adjustment line items.
- An additional 60 employees are requested in the FY 2024/25 budget mainly due to the new Ambulance Service and new Fire Station.
- Population growth and employee level growth should be kept at a similar pace.
- The Residence at Paiute budget line should be removed.
- It is beneficial that the Shade Study is moving forward.
- There are many positive recreational facility improvements in the budget, especially for McCormick Stillman Railroad Park and Scottsdale Stadium.
- To maintain the City's motto of "Simply Better Service", it is important to ensure employees are sufficiently compensated and the city has the necessary number of employees to keep up with needed service levels.
- Scottsdale is a donor city to the state because Scottsdale produces significant tax revenue, but it does not all come back to the city for use since Scottsdale has a significant number of "snowbirds" and tourists, who are not included in our population estimates.
- The budget is influenced by resident input, such as a sidewalk segment that is being added in South Scottsdale.
- The state has cut the city's tax revenues by \$20 million to \$30 million, and it is extremely difficult to make up that deficit using General Fund revenues.
- The city produces many critical services such as water and public safety, and many other services that may not always be recognized, such as graffiti removal.
- Additional road lanes and road widening projects are under construction.
- Mayor and Council discretionary funds should be used for affordable housing and/or sustainability projects.
- While the overall budget was reduced from 9.5% as compared to a year ago, the city is Increasing law enforcement technology, tools, and facilities needed by our public safety departments
- \$15 million was allocated to affordable housing.
- The budget was reduced and is at 97% of the expenditure limitation capacity.