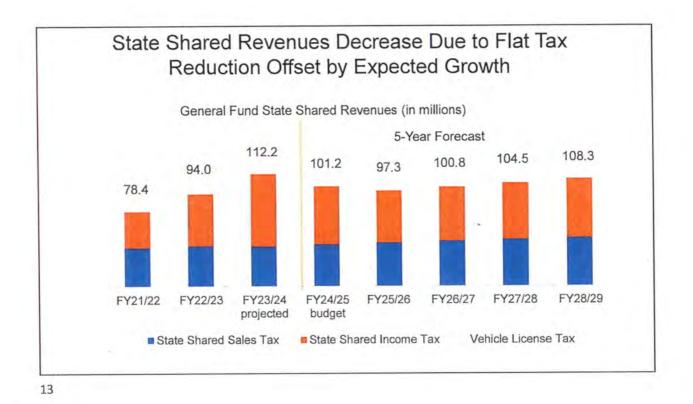

 Proposed Fiscal Year (FY) 2024/25 Operating Budget and Capital Improvement Plan Request: Presentation, discussion, and possible direction to staff regarding the Proposed FY 2024/25 Operating Budget and Capital Improvement Plan.
 Presenter(s): Sonia Andrews, City Treasurer; Ana Lia Johnson, Acting Budget Director; Brian Biesemeyer, Water Resources Executive Director; and Alison Tymkiw, City Engineer Staff Contact(s): Ana Lia Johnson, Acting Budget Director, 480-312-7893, anjohnson@scottsdaleaz.gov

City Treasurer Sonia Andrews, Acting Budget Director Ana Lia Johnson, Water Resources Executive Director Brian Biesemeyer, and City Engineer Alison Tymkiw gave a PowerPoint Scottsdale City Council Regular Meeting and Work Study Session Tuesday, April 16, 2024

presentation (attached) on the proposed Fiscal Year (FY) 2024/25 Operating Budget and Capital Improvement Plan.

Mayor Ortega opened public comment on this item.

Robert "Bob" Lettieri, Scottsdale resident, provided input regarding possible changes to the budget documentation to promote transparency and clarity for the public.

- Drainage and transportation projects and water and sewer projects often are put forward in tandem.
- The Greenway Hayden Loop Sewer Improvements cost will be recouped through development agreements as various projects move forward.
- The Pima Road construction project from Happy Valley Road to Jomax Road should have an intermittent construction break to address resident concerns.
- Staff should research the contingency fund policies of other municipalities and report back to the City Council with their findings.
- To simplify the budgeting process, consider putting the \$10 million in funding set aside for the Class and Compensation Study in either the merit adjustment or market adjustment line items.
- An additional 60 employees are requested in the FY 2024/25 budget mainly due to the new Ambulance Service and new Fire Station.
- Population growth and employee level growth should be kept at a similar pace.
- The Residence at Paiute budget line should be removed.
- It is beneficial that the Shade Study is moving forward.
- There are many positive recreational facility improvements in the budget, especially for McCormick Stillman Railroad Park and Scottsdale Stadium.
- To maintain the City's motto of "Simply Better Service", it is important to ensure employees are sufficiently compensated and the city has the necessary number of employees to keep up with needed service levels.
- Scottsdale is a donor city to the state because Scottsdale produces significant tax revenue, but it does not all come back to the city for use since Scottsdale has a significant number of "snowbirds" and tourists, who are not included in our population estimates.
- The budget is influenced by resident input, such as a sidewalk segment that is being added in South Scottsdale.
- The state has cut the city's tax revenues by \$20 million to \$30 million, and it is extremely difficult to make up that deficit using General Fund revenues.
- The city produces many critical services such as water and public safety, and many other services that may not always be recognized, such as graffiti removal.
- Additional road lanes and road widening projects are under construction.
- Mayor and Council discretionary funds should be used for affordable housing and/or sustainability projects.
- While the overall budget was reduced from 9.5% as compared to a year ago, the city is Increasing law enforcement technology, tools, and facilities needed by our public safety departments
- \$15 million was allocated to affordable housing.
- The budget was reduced and is at 97% of the expenditure limitation capacity.