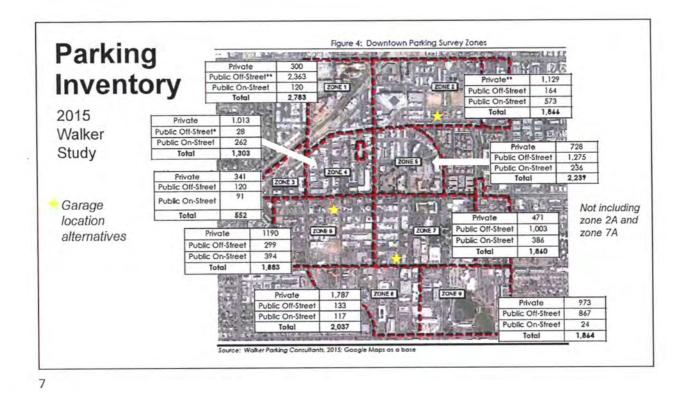

#### 1. Downtown Parking Update

**Request:** Presentation, discussion, and possible direction to staff regarding downtown parking.

**Presenter(s):** Dan Worth, Public Works Director **Staff Contact(s):** Jim Thompson, City Manager, 480-312-2800, <u>jthompson@scottsdsaleaz.gov</u> Public Works Director Dan Worth gave a PowerPoint presentation (attached) on possible Downtown Parking options.

During her comments, Councilwoman Caputi gave a PowerPoint presentation (attached) on current downtown parking options and availability.

There was Council consensus on the following items:

- There are areas in downtown that need parking, both north and south of Indian School Road.
- Additional wayfinding signage is needed to help locate parking garages.

Councilmembers made the following observations and suggestions:

- Over the last several decades, considerable funding has been spent studying the parking issue and a solution needs to be determined that considers the entire downtown area.
- Additional parking for the northeast quadrant has not been addressed and additional parking is needed for this area, especially during the daytime.
- The Bond 2019 ballot language gave parking options that were being considered, but also indicated the City would continue to explore other locations for possible parking.
- The Galleria should not be considered as a possible solution as it is privately owned and the city cannot require the owner to provide additional parking.
- The P-2 and P-3 parking overlay district were created in the 1980s and was the only way for small lots to be developed. However, this area has grown over time and there is not enough available parking.
- More parking is needed if older lots are going to be redeveloped.
- The Stetson was deeded to the City to build additional parking.
- There are ridesharing and shuttle options for major events in Old Town.
- The Civic Center will have more events but that does not necessarily mean there is a need for additional parking capacity as events likely will not overlap.
- There are sufficient parking options in and around the 1<sup>st</sup> Street and Brown Avenue Parking Corral.
- An alternative option to the two noted by staff would be to continue with the Artisan parking and add parking at the Stetson Drive/6<sup>th</sup> Avenue location (ground floor plus one floor above), which would bring the project in under budget.
- Parking should be added based on need and data analysis.
- Multiple events held at the same time does not necessarily mean the number of parking spaces has to be increased at the same rate as individuals attend events at different times.
- There is significant garage space that is not utilized during the day.
- More information is needed to see how the garages are used and where are the peak demands for parking space.
- The Bond 2019 program gave voters a reasonable expectation of where parking would be located.
- The two additional floors option for the 1<sup>st</sup> Street and Brown Avenue Parking Corral option would provide a favorable economy of scale and should be pursued.
- The parking arrangement with HonorHealth is temporary and may not always be available and staff should research if there is a way to get a portion of the land back for parking.
- Bond 2019 funding should not be spent on the northeast quadrant.
- Staff should pursue Option #2, which involves additional parking at 1<sup>st</sup> Street and Brown Avenue, Stetson Drive and 6<sup>th</sup> Avenue, and the Artisan.
- There have been improvement districts over the years that have provided additional parking.
- This is not the only opportunity to add parking.

Scottsdale City Council Regular Meeting and Work Study Session Tuesday, April 16, 2024

- Voters expect parking to be added in the Arts District.
- Maintaining the charm of Old Town Scottsdale is important and adding a large parking garage at 1<sup>st</sup> Street and Brown Avenue as presented would not add to the aesthetic and may cause issues with the Farmers Market.
- Staff should look at additional parking options in the HonorHealth area.
- If a business meets the parking requirements in the City Code, they can charge for additional
  offered parking.
- Adding one more level to the parking garage at 1<sup>st</sup> Street and Brown Avenue would add shade for the Farmers Market.
- This discussion related to downtown parking options will continue at future council meetings.