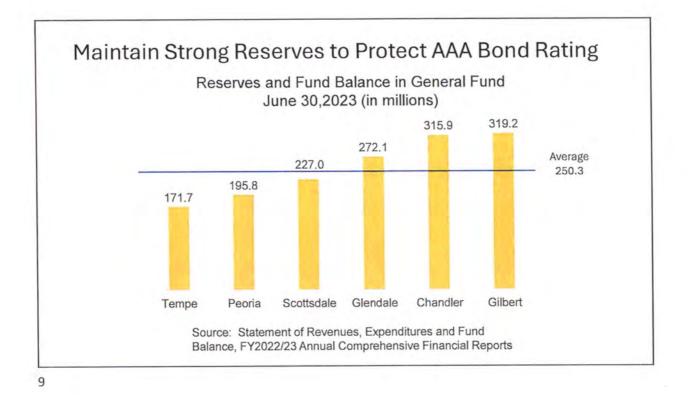

 Proposed Fiscal Year (FY) 2024/25 Operating Budget and Capital Improvement Plan Request: Presentation, discussion, and possible direction to staff regarding the Proposed FY 2024/25 Operating Budget and Capital Improvement Plan.
 Presenter(s): Sonia Andrews, City Treasurer; Ana Lia Johnson, Acting Budget Director; Brian Biesemeyer, Water Resources Executive Director; and Alison Tymkiw, City Engineer Staff Contact(s): Ana Lia Johnson, Acting Budget Director, 480-312-7893, anjohnson@scottsdaleaz.gov

City Treasurer Sonia Andrews, Acting Budget Director Ana Lia Johnson, Water Resources Executive Director Brian Biesemeyer, and City Engineer Alison Tymkiw gave a PowerPoint Scottsdale City Council Regular Meeting and Work Study Session Tuesday, April 16, 2024

presentation (attached) on the proposed Fiscal Year (FY) 2024/25 Operating Budget and Capital Improvement Plan.

Mayor Ortega opened public comment on this item.

Robert "Bob" Lettieri, Scottsdale resident, provided input regarding possible changes to the budget documentation to promote transparency and clarity for the public.