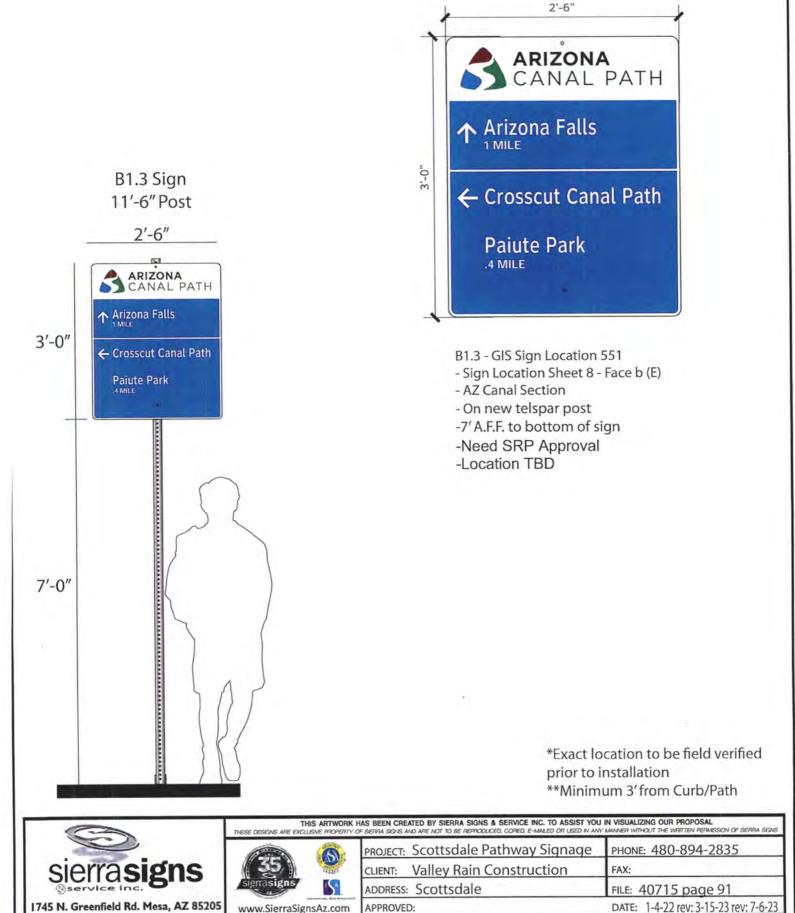

#### 9. Arizona Canal Banks Land Use License Agreement Amendment Request: Adopt Resolution No. 13089 to authorize:

- Land Use License Agreement No. 2021-128-COS-A1 with the Salt River Project Agricultural Improvement and Power District to add provisions for signage installation and maintenance by the City along the Arizona Canal Banks from 60<sup>th</sup> Street, to just west of Pima Road.
- 2. The City Manager, or designee, to execute any other documents and take such other actions as necessary to carry out the intent of this Resolution.

Staff Contact(s): Dan Worth, Public Works Director, 480-312-5555,

daworth@scottsdaleaz.gov

City Engineer Alison Tymkiw gave a PowerPoint presentation (attached) on the proposed Arizona Canal Banks Land Use License Agreement Amendment.