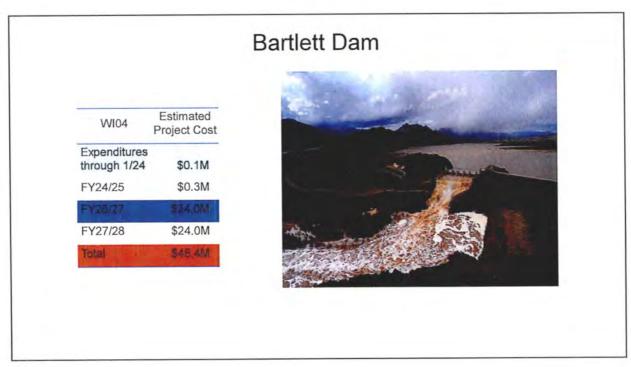

| Т                                 | otal \$82.8M          |          |

|                                                                    | Original<br>Bond 2019<br>Funding | Additional<br>Approved<br>Funding | Additional<br>Request | Total  |
|--------------------------------------------------------------------|----------------------------------|-----------------------------------|-----------------------|--------|
| 05 – Modernize Computer Equipment Rooms to<br>Protect City Servers | \$0.7M                           | \$0.2M                            | \$1.2M                | \$2.1M |
| 45 – Renovate WestWorld Horse Barns to<br>Increase Rentable Space  | \$4.7M                           | \$2.7M                            | \$1.3M                | \$8.7M |























### Carefree Highway: Cave Creek Road to Scottsdale Road

| SH04                      | Estimated<br>Project Cost |
|---------------------------|---------------------------|
| Expenditures through 1/24 | \$0.9M                    |
| FY24/25                   | \$5.6M                    |
| FY25/26                   | \$15M                     |
| Total                     | 521.5M                    |











#### PETITION TO THE COUNCIL FOR THE CITY OF SCOTTSDALE

We, Dawn Brokaw and Susan Wheeler, the undersigned, as citizens of the City of Scottsdale, State of Arizona, County of Maricopa, hereby Petition the Council of the City of Scottsdale, pursuant to the Charter of the City of Scottsdale, as follows:

WHEREAS Cactus Road from 96<sup>th</sup> Street to Frank Llo