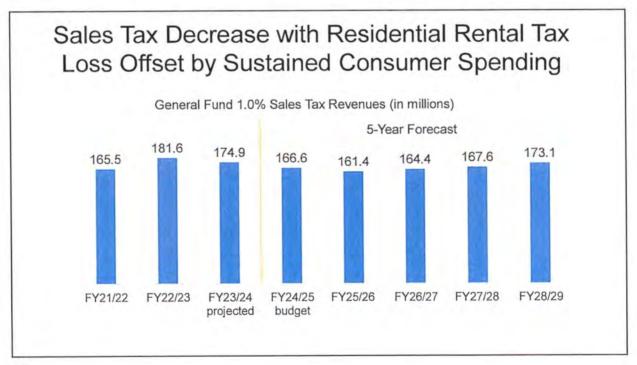

 Proposed Fiscal Year (FY) 2024/25 Operating Budget and Capital Improvement Plan Request: Presentation, discussion, and possible direction to staff regarding the Proposed FY 2024/25 Operating Budget and Capital Improvement Plan.
 Presenter(s): Sonia Andrews, City Treasurer; Ana Lia Johnson, Acting Budget Director; Brian Biesemeyer, Water Resources Executive Director; and Alison Tymkiw, City Engineer Staff Contact(s): Ana Lia Johnson, Acting Budget Director, 480-312-7893, anjohnson@scottsdaleaz.gov

City Treasurer Sonia Andrews, Acting Budget Director Ana Lia Johnson, Water Resources Executive Director Brian Biesemeyer, and City Engineer Alison Tymkiw gave a PowerPoint Scottsdale City Council Regular Meeting and Work Study Session Tuesday, April 16, 2024

presentation (attached) on the proposed Fiscal Year (FY) 2024/25 Operating Budget and Capital Improvement Plan.

Mayor Ortega opened public comment on this item.

Robert "Bob" Lettieri, Scottsdale resident, provided input regarding possible changes to the budget documentation to promote transparency and clarity for the public.

- Drainage and transportation projects and water and sewer projects often are put forward in tandem.
- The Greenway Hayden Loop Sewer Improvements cost will be recouped through development agreements as various projects move forward.
- The Pima Road construction project from Happy Valley Road to Jomax Road should have an intermittent construction break to address resident concerns.
- Staff should research the contingency fund policies of other municipalities and report back to the City Council with their findings.
- To simplify the budgeting process, consider putting the \$10 million in funding set aside for the Class and Compensation Study in either the merit adjustment or market adjustment line items.
- An additional 60 employees are requested in the FY 2024/25 budget mainly due to the new Ambulance Service and new Fire Station.
- Population growth and employee level growth should be kept at a similar pace.
- The Residence at Paiute budget line should be removed.
- It is beneficial that the Shade Study is moving forward.
- There are many positive recreational facility improvements in the budget, especially for McCormick Stillman Railroad Park and Scottsdale Stadium.
- To maintain the City's motto of "Simply Better Service", it is important to ensure employees are sufficiently compensated and the city has the necessary number of employees to keep up with needed service levels.
- Scottsdale is a donor city to the state because Scottsdale produces significant tax revenue, but it does not all come back to the city for use since Scottsdale has a significant number of "snowbirds" and tourists, who are not included in our population estimates.
- The budget is influenced by resident input, such as a sidewalk segment that is being added in South Scottsdale.
- The state has cut the city's tax revenues by \$20 million to \$30 million, and it is extremely difficult to make up that deficit using General Fund revenues.
- The city produces many critical services such as water and public safety, and many other services that may not always be recognized, such as graffiti removal.
- Additional road lanes and road widening projects are under construction.
- Mayor and Council discretionary funds should be used for affordable housing and/or sustainability projects.
- While the overall budget was reduced from 9.5% as compared to a year ago, the city is Increasing law enforcement technology, tools, and facilities needed by our public safety departments
- \$15 million was allocated to affordable housing.
- The budget was reduced and is at 97% of the expenditure limitation capacity.