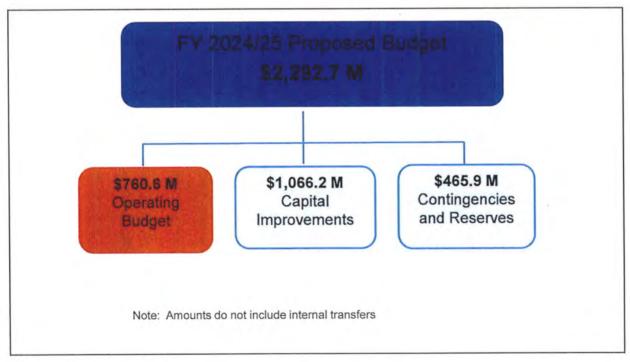

Proposed FY24/25 Budget                         | (in millions) |
|----------|-------------------------------------------------|---------------|
|          | Beginning Fund Balances                         | 1,295.0       |
| Balanced | Revenues                                        | 1,261.5       |
|          | Total Sources                                   | \$2,556.5     |
| Budget   | Expenditure Appropriations                      | 1,826.8       |
|          | Contingencies & Reserves                        | 465.9         |
|          | Total Budget Appropriations                     | \$2,292.7     |
|          | Unappropriated Ending Fund Balance              | 263.8         |
|          | Note: Amounts do not include internal transfers |               |































|                          | FY23/24 | FY24/25  |          |
|--------------------------|---------|----------|----------|
| in millions              | Adopted | Proposed | % Change |
| Personnel                | 266.1   | 274.9    | 3.3%     |
| PSPRS Extra Contribution | 10.0    | -        | -100.0%  |
| Other Operating Expenses | 99.3    | 101.5    | 2.2%     |
| Total Operating Budget   | \$375.4 | \$376,4  | 0.3%     |





|                  | FY 23/24<br>Adopted<br>Budget | FY 24/25<br>Proposed<br>Budget | %<br>Change | <ul> <li>Operating increases offset by<br/>elimination of one-time costs</li> </ul>         |
|------------------|-------------------------------|--------------------------------|-------------|-------------------------------------------------------------------