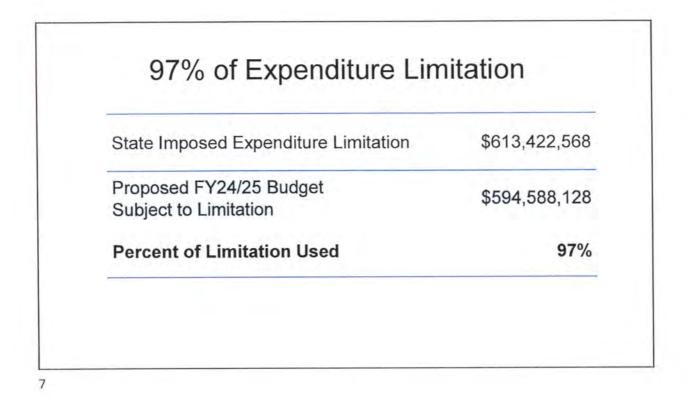

- Drainage and transportation projects and water and sewer projects often are put forward in tandem.
- The Greenway Hayden Loop Sewer Improvements cost will be recouped through development agreements as various projects move forward.
- The Pima Road construction project from Happy Valley Road to Jomax Road should have an intermittent construction break to address resident concerns.
- Staff should research the contingency fund policies of other municipalities and report back to the City Council with their findings.
- To simplify the budgeting process, consider putting the \$10 million in funding set aside for the Class and Compensation Study in either the merit adjustment or market adjustment line items.
- An additional 60 employees are requested in the FY 2024/25 budget mainly due to the new Ambulance Service and new Fire Station.
- Population growth and employee level growth should be kept at a similar pace.
- The Residence at Paiute budget line should be removed.
- It is beneficial that the Shade Study is moving forward.
- There are many positive recreational facility improvements in the budget, especially for McCormick Stillman Railroad Park and Scottsdale Stadium.
- To maintain the City's motto of "Simply Better Service", it is important to ensure employees are sufficiently compensated and the city has the necessary number of employees to keep up with needed service levels.
- Scottsdale is a donor city to the state because Scottsdale produces significant tax revenue, but it does not all come back to the city for use since Scottsdale has a significant number of "snowbirds" and tourists, who are not included in our population estimates.
- The budget is influenced by resident input, such as a sidewalk segment that is being added in South Scottsdale.
- The state has cut the city's tax revenues by \$20 million to \$30 million, and it is extremely difficult to make up that deficit using General Fund revenues.
- The city produces many critical services such as water and public safety, and many other services that may not always be recognized, such as graffiti removal.
- Additional road lanes and road widening projects are under construction.
- Mayor and Council discretionary funds should be used for affordable housing and/or sustainability projects.
- While the overall budget was reduced from 9.5% as compared to a year ago, the city is Increasing law enforcement technology, tools, and facilities needed by our public safety departments
- \$15 million was allocated to affordable housing.
- The budget was reduced and is at 97% of the expenditure limitation capacity.