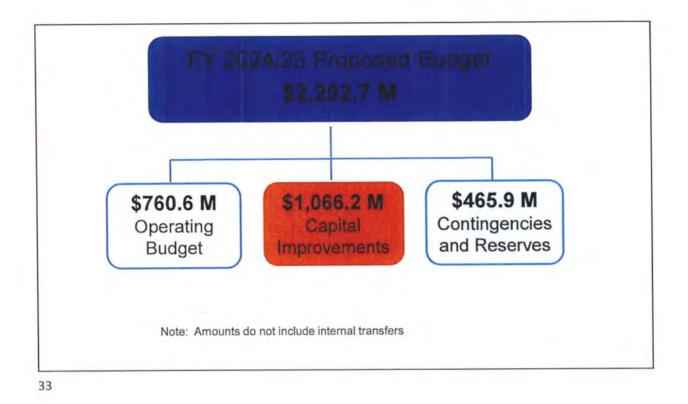

 Proposed Fiscal Year (FY) 2024/25 Operating Budget and Capital Improvement Plan Request: Presentation, discussion, and possible direction to staff regarding the Proposed FY 2024/25 Operating Budget and Capital Improvement Plan.
 Presenter(s): Sonia Andrews, City Treasurer; Ana Lia Johnson, Acting Budget Director; Brian Biesemeyer, Water Resources Executive Director; and Alison Tymkiw, City Engineer Staff Contact(s): Ana Lia Johnson, Acting Budget Director, 480-312-7893, anjohnson@scottsdaleaz.gov

City Treasurer Sonia Andrews, Acting Budget Director Ana Lia Johnson, Water Resources Executive Director Brian Biesemeyer, and City Engineer Alison Tymkiw gave a PowerPoint Scottsdale City Council Regular Meeting and Work Study Session Tuesday, April 16, 2024

presentation (attached) on the proposed Fiscal Year (FY) 2024/25 Operating Budget and Capital Improvement Plan.

Mayor Ortega opened public comment on this item.

Robert "Bob" Lettieri, Scottsdale resident, provided input regarding possible changes to the budget documentation to promote transparency and clarity for the public.

Mayor Ortega closed public comment on this item.

There was Council consensus on the following item:

• Move forward with the proposed FY 2024/25 Operating Budget and Capital Improvement Plan.

Councilmembers made the following observations and suggestions:

- Drainage and transportation projects and water and sewer projects often are put forward in tandem.
- The Greenway Hayden Loop Sewer Improvements cost will be recouped through development agreements as various projects move forward.
- The Pima Road construction project from Happy Valley Road to Jomax Road should have an intermittent construction break to address resident concerns.
- Staff should research the contingency fund policies of other municipalities and report back to the City Council with their findings.
- To simplify the budgeting process, consider putting the \$10 million in funding set aside for the Class and Compensation Study in either the merit adjustment or market adjustment line items.
- An additional 60 employees are requested in the FY 2024/25 budget mainly due to the new Ambulance Service and new Fire Station.
- Population growth and employee level growth should be kept at a similar pace.
- The Residence at Paiute budget line should be removed.
- It is beneficial that the Shade Study is moving forward.
- There are many positive recreational facility improvements in the budget, especially for McCormick Stillman Railroad Park and Scottsdale Stadium.
- To maintain the City's motto of "Simply Better Service", it is important to ensure employees are sufficiently compensated and the city has the necessary number of employees to keep up with needed service levels.
- Scottsdale is a donor city to the state because Scottsdale produces significant tax revenue, but it does not all come back to the city for use since Scottsdale has a significant number of "snowbirds" and tourists, who are not included in our population estimates.
- The budget is influenced by resident input, such as a sidewalk segment that is being added in South Scottsdale.
- The state has cut the city's tax revenues by \$20 million to \$30 million, and it is extremely difficult to make up that deficit using General Fund revenues.
- The city produces many critical services such as water and public safety, and many other services that may not always be recognized, such as graffiti removal.
- Additional road lanes and road widening projects are under construction.
- Mayor and Council discretionary funds should be used for affordable housing and/or sustainability projects.
- While the overall budget was reduced from 9.5% as compared to a year ago, the city is Increasing law enforcement technology, tools, and facilities needed by our public safety departments
- \$15 million was allocated to affordable housing.
- The budget was reduced and is at 97% of the expenditure limitation capacity.