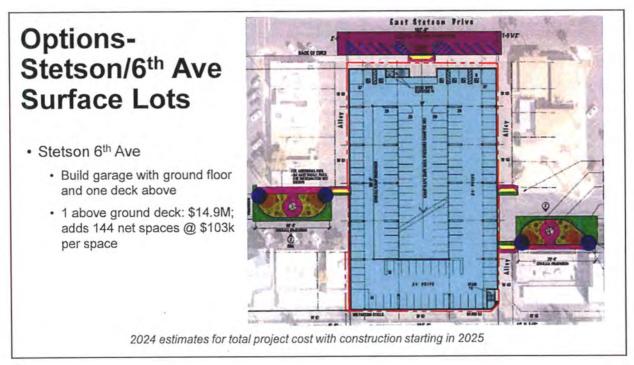

Councilmembers made the following observations and suggestions:

- Over the last several decades, considerable funding has been spent studying the parking issue and a solution needs to be determined that considers the entire downtown area.
- Additional parking for the northeast quadrant has not been addressed and additional parking is needed for this area, especially during the daytime.
- The Bond 2019 ballot language gave parking options that were being considered, but also indicated the City would continue to explore other locations for possible parking.
- The Galleria should not be considered as a possible solution as it is privately owned and the city cannot require the owner to provide additional parking.
- The P-2 and P-3 parking overlay district were created in the 1980s and was the only way for small lots to be developed. However, this area has grown over time and there is not enough available parking.
- More parking is needed if older lots are going to be redeveloped.
- The Stetson was deeded to the City to build additional parking.
- There are ridesharing and shuttle options for major events in Old Town.
- The Civic Center will have more events but that does not necessarily mean there is a need for additional parking capacity as events likely will not overlap.
- There are sufficient parking options in and around the 1<sup>st</sup> Street and Brown Avenue Parking Corral.
- An alternative option to the two noted by staff would be to continue with the Artisan parking and add parking at the Stetson Drive/6<sup>th</sup> Avenue location (ground floor plus one floor above), which would bring the project in under budget.
- Parking should be added based on need and data analysis.
- Multiple events held at the same time does not necessarily mean the number of parking spaces has to be increased at the same rate as individuals attend events at different times.
- There is significant garage space that is not utilized during the day.
- More information is needed to see how the garages are used and where are the peak demands for parking space.
- The Bond 2019 program gave voters a reasonable expectation of where parking would be located.
- The two additional floors option for the 1<sup>st</sup> Street and Brown Avenue Parking Corral option would provide a favorable economy of scale and should be pursued.
- The parking arrangement with HonorHealth is temporary and may not always be available and staff should research if there is a way to get a portion of the land back for parking.
- Bond 2019 funding should not be spent on the northeast quadrant.
- Staff should pursue Option #2, which involves additional parking at 1<sup>st</sup> Street and Brown Avenue, Stetson Drive and 6<sup>th</sup> Avenue, and the Artisan.
- There have been improvement districts over the years that have provided additional parking.
- This is not the only opportunity to add parking.