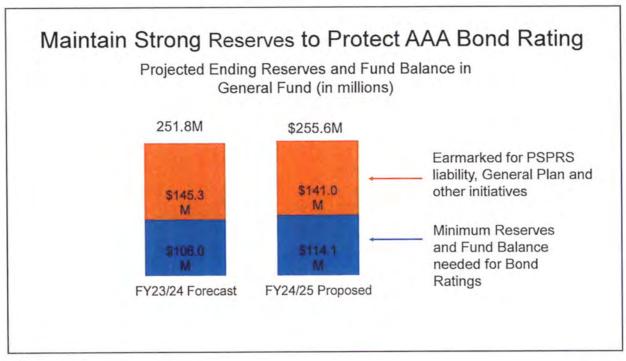

 Proposed Fiscal Year (FY) 2024/25 Operating Budget and Capital Improvement Plan Request: Presentation, discussion, and possible direction to staff regarding the Proposed FY 2024/25 Operating Budget and Capital Improvement Plan.
 Presenter(s): Sonia Andrews, City Treasurer; Ana Lia Johnson, Acting Budget Director; Brian Biesemeyer, Water Resources Executive Director; and Alison Tymkiw, City Engineer Staff Contact(s): Ana Lia Johnson, Acting Budget Director, 480-312-7893, anjohnson@scottsdaleaz.gov

City Treasurer Sonia Andrews, Acting Budget Director Ana Lia Johnson, Water Resources Executive Director Brian Biesemeyer, and City Engineer Alison Tymkiw gave a PowerPoint Scottsdale City Council Regular Meeting and Work Study Session Tuesday, April 16, 2024

presentation (attached) on the proposed Fiscal Year (FY) 2024/25 Operating Budget and Capital Improvement Plan.

Mayor Ortega opened public comment on this item.

Robert "Bob" Lettieri, Scottsdale resident, provided input regarding possible changes to the budget documentation to promote transparency and clarity for the public.