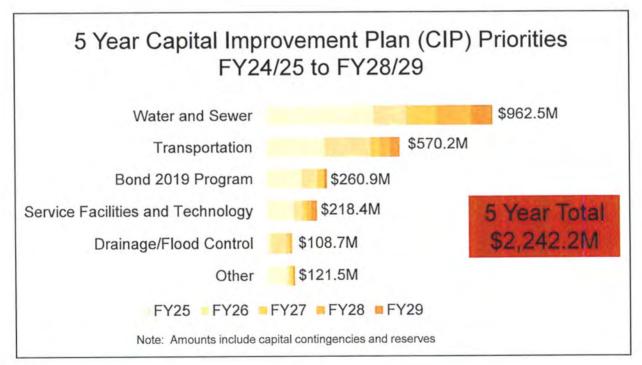

 Proposed Fiscal Year (FY) 2024/25 Operating Budget and Capital Improvement Plan Request: Presentation, discussion, and possible direction to staff regarding the Proposed FY 2024/25 Operating Budget and Capital Improvement Plan.
 Presenter(s): Sonia Andrews, City Treasurer; Ana Lia Johnson, Acting Budget Director; Brian Biesemeyer, Water Resources Executive Director; and Alison Tymkiw, City Engineer Staff Contact(s): Ana Lia Johnson, Acting Budget Director, 480-312-7893, anjohnson@scottsdaleaz.gov

City Treasurer Sonia Andrews, Acting Budget Director Ana Lia Johnson, Water Resources Executive Director Brian Biesemeyer, and City Engineer Alison Tymkiw gave a PowerPoint Scottsdale City Council Regular Meeting and Work Study Session Tuesday, April 16, 2024

presentation (attached) on the proposed Fiscal Year (FY) 2024/25 Operating Budget and Capital Improvement Plan.

Mayor Ortega opened public comment on this item.

Robert "Bob" Lettieri, Scottsdale resident, provided input regarding possible changes to the budget documentation to promote transparency and clarity for the public.

Mayor Ortega closed public comment on this item.

There was Council consensus on the following item:

• Move forward with the proposed FY 2024/25 Operating Budget and Capital Improvement Plan.

Councilmembers made the following observations and suggestions:

- Drainage and transportation projects and water and sewer projects often are put forward in tandem.
- The Greenway Hayden Loop Sewer Improvements cost will be recouped through development agreements as various projects move forward.
- The Pima Road construction project from Happy Valley Road to Jomax Road should have an intermittent construction break to address resident concerns.
- Staff should research the contingency fund policies of other municipalities and report back to the City Council with their findings.
- To simplify the budgeting process, consider putting the \$10 million in funding set aside for the Class and Compensation Study in either the merit adjustment or market adjustment line items.
- An additional 60 employees are requested in the FY 2024/25 budget mainly due to the new Ambulance Service and new Fire Station.
- Population growth and employee level growth should be kept at a similar pace.
- The Residence at Paiute budget line should be removed.
- It is beneficial that the Shade Study is moving forward.
- There are many positive recreational facility improvements in the budget, especially for McCormick Stillman Railroad Park and Scottsdale Stadium.
- To maintain the City's motto of "Simply Better Service", it is important to ensure employees are sufficiently compensated and the city has the necessary number of employees to keep up with needed service levels.
- Scottsdale is a donor city to the state because Scottsdale produces significant tax revenue, but it does not all come back to the city for use since Scottsdale has a significant number of "snowbirds" and tourists, who are not included in our population estimates.
- The budget is influenced by resident input, such as a sidewalk segment that is being added in South Scottsdale.
- The state has cut the city's tax revenues by \$20 million to \$30 million, and it is extremely difficult to make up that deficit using General Fund revenues.
- The city produces many critical services such as water and public safety, and many other services that may not always be recognized, such as graffiti removal.
- Additional road lanes and road widening projects are under construction.
- Mayor and Council discretionary funds should be used for affordable housing and/or sustainability projects.
- While the overall budget was reduced from 9.5% as compared to a year ago, the city is Increasing law enforcement technology, tools, and facilities needed by our public safety departments
- \$15 million was allocated to affordable housing.
- The budget was reduced and is at 97% of the expenditure limitation capacity.