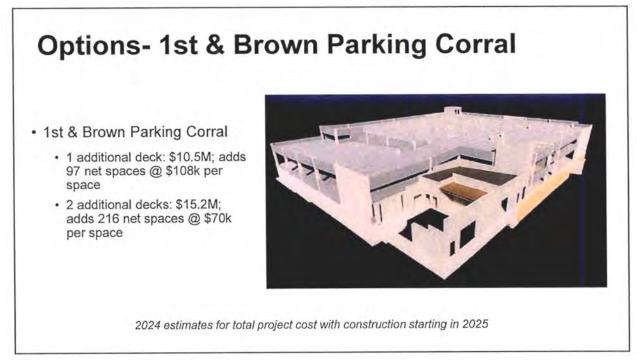

Councilmembers made the following observations and suggestions:

- Over the last several decades, considerable funding has been spent studying the parking issue and a solution needs to be determined that considers the entire downtown area.
- Additional parking for the northeast quadrant has not been addressed and additional parking is needed for this area, especially during the daytime.
- The Bond 2019 ballot language gave parking options that were being considered, but also indicated the City would continue to explore other locations for possible parking.
- The Galleria should not be considered as a possible solution as it is privately owned and the city cannot require the owner to provide additional parking.
- The P-2 and P-3 parking overlay district were created in the 1980s and was the only way for small lots to be developed. However, this area has grown over time and there is not enough available parking.
- More parking is needed if older lots are going to be redeveloped.
- The Stetson was deeded to the City to build additional parking.
- There are ridesharing and shuttle options for major events in Old Town.
- The Civic Center will have more events but that does not necessarily mean there is a need for additional parking capacity as events likely will not overlap.
- There are sufficient parking options in and around the 1<sup>st</sup> Street and Brown Avenue Parking Corral.
- An alternative option to the two noted by staff would be to continue with the Artisan parking and add parking at the Stetson Drive/6<sup>th</sup> Avenue location (ground floor plus one floor above), which would bring the project in under budget.
- Parking should be added based on need and data analysis.
- Multiple events held at the same time does not necessarily mean the number of parking spaces has to be increased at the same rate as individuals attend events at different times.
- There is significant garage space that is not utilized during the day.
- More information is needed to see how the garages are used and where are the peak demands for parking space.
- The Bond 2019 program gave voters a reasonable expectation of where parking would be located.
- The two additional floors option for the 1<sup>st</sup> Street and Brown Avenue Parking Corral option would provide a favorable economy of scale and should be pursued.
- The parking arrangement with HonorHealth is temporary and may not always be available and staff should research if there is a way to get a portion of the land back for parking.
- Bond 2019 funding should not be spent on the northeast quadrant.
- Staff should pursue Option #2, which involves additional parking at 1<sup>st</sup> Street and Brown Avenue, Stetson Drive and 6<sup>th</sup> Avenue, and the Artisan.
- There have been improvement districts over the years that have provided additional parking.
- This is not the only opportunity to add parking.