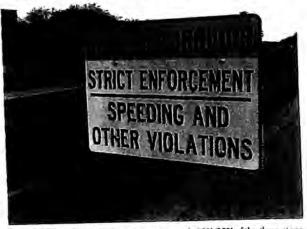

# **Safety Corridor Making a Difference**

In September of 2020, the Town Council approved a traffic measure recommendation of the Traffic Safety Committee to install signs for a traffic enforcement zone. These designated safety corridors are areas in which MCSO will conduct strict enforcement for violations of traffic laws and are important focal points to ensure pedestrian and vehicular traffic safety.

The safety corridor enforcement zones run along Saguaro Boulevard from Desert Vista on the south to Grande Boulevard on the north. Other designated safety corridor designation areas include Palisades Boulevard between Saguaro and El Lago boulevards and Fountain Hills Boulevard between Palisades and El Lago.

These locations were determined by members of the Council Subcommittee on Pedestrian and Traffic Safety based, in part, by analysis using historical crash data and the volume of vehicular, pedestrian, and bicycle traffic. In addition to this, committee members took into consideration input from members of the public and their own observations of high vehicle, bicycle and pedestrian traffic areas. With this data, MCSO placed additional emphasis on traffic enforcement in these areas.