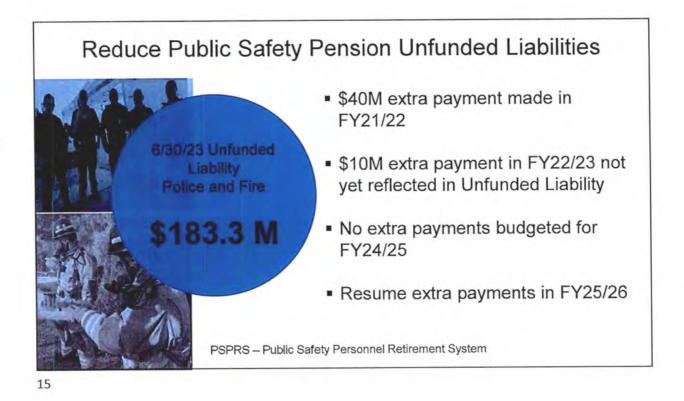

 Proposed Fiscal Year (FY) 2024/25 Operating Budget and Capital Improvement Plan Request: Presentation, discussion, and possible direction to staff regarding the Proposed FY 2024/25 Operating Budget and Capital Improvement Plan.
 Presenter(s): Sonia Andrews, City Treasurer; Ana Lia Johnson, Acting Budget Director; Brian Biesemeyer, Water Resources Executive Director; and Alison Tymkiw, City Engineer Staff Contact(s): Ana Lia Johnson, Acting Budget Director, 480-312-7893, anjohnson@scottsdaleaz.gov

City Treasurer Sonia Andrews, Acting Budget Director Ana Lia Johnson, Water Resources Executive Director Brian Biesemeyer, and City Engineer Alison Tymkiw gave a PowerPoint Scottsdale City Council Regular Meeting and Work Study Session Tuesday, April 16, 2024

presentation (attached) on the proposed Fiscal Year (FY) 2024/25 Operating Budget and Capital Improvement Plan.

Mayor Ortega opened public comment on this item.

Robert "Bob" Lettieri, Scottsdale resident, provided input regarding possible changes to the budget documentation to promote transparency and clarity for the public.

- Drainage and transportation projects and water and sewer projects often are put forward in tandem.
- The Greenway Hayden Loop Sewer Improvements cost will be recouped through development agreements as various projects move forward.
- The Pima Road construction project from Happy Valley Road to Jomax Road should have an intermittent construction break to address resident concerns.
- Staff should research the contingency fund policies of other municipalities and report back to the City Council with their findings.
- To simplify the budgeting process, consider putting the \$10 million in funding set aside for the Class and Compensation Study in either the merit adjustment or market adjustment line items.
- An additional 60 employees are requested in the FY 2024/25 budget mainly due to the new Ambulance Service and new Fire Station.
- Population growth and employee level growth should be kept at a similar pace.
- The Residence at Paiute budget line should be removed.
- It is beneficial that the Shade Study is moving forward.
- There are many positive recreational facility improvements in the budget, especially for McCormick Stillman Railroad Park and Scottsdale Stadium.
- To maintain the City's motto of "Simply Better Service", it is important to ensure employees are sufficiently compensated and the city has the necessary number of employees to keep up with needed service levels.
- Scottsdale is a donor city to the state because Scottsdale produces significant tax revenue, but it does not all come back to the city for use since Scottsdale has a significant number of "snowbirds" and tourists, who are not included in our population estimates.
- The budget is influenced by resident input, such as a sidewalk segment that is being added in South Scottsdale.
- The state has cut the city's tax revenues by \$20 million to \$30 million, and it is extremely difficult to make up that deficit using General Fund revenues.
- The city produces many critical services such as water and public safety, and many other services that may not always be recognized, such as graffiti removal.
- Additional road lanes and road widening projects are under construction.
- Mayor and Council discretionary funds should be used for affordable housing and/or sustainability projects.
- While the overall budget was reduced from 9.5% as compared to a year ago, the city is Increasing law enforcement technology, tools, and facilities needed by our public safety departments
- \$15 million was allocated to affordable housing.
- The budget was reduced and is at 97% of the expenditure limitation capacity.