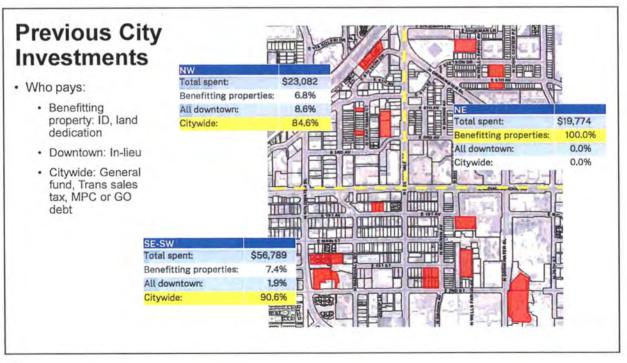

Councilmembers made the following observations and suggestions:

- Over the last several decades, considerable funding has been spent studying the parking issue and a solution needs to be determined that considers the entire downtown area.
- Additional parking for the northeast quadrant has not been addressed and additional parking is needed for this area, especially during the daytime.
- The Bond 2019 ballot language gave parking options that were being considered, but also indicated the City would continue to explore other locations for possible parking.
- The Galleria should not be considered as a possible solution as it is privately owned and the city cannot require the owner to provide additional parking.
- The P-2 and P-3 parking overlay district were created in the 1980s and was the only way for small lots to be developed. However, this area has grown over time and there is not enough available parking.
- More parking is needed if older lots are going to be redeveloped.
- The Stetson was deeded to the City to build additional parking.
- There are ridesharing and shuttle options for major events in Old Town.
- The Civic Center will have more events but that does not necessarily mean there is a need for additional parking capacity as events likely will not overlap.
- There are sufficient parking options in and around the 1<sup>st</sup> Street and Brown Avenue Parking Corral.
- An alternative option to the two noted by staff would be to continue with the Artisan parking and add parking at the Stetson Drive/6<sup>th</sup> Avenue location (ground floor plus one floor above), which would bring the project in under budget.
- Parking should be added based on need and data analysis.
- Multiple events held at the same time does not necessarily mean the number of parking spaces has to be increased at the same rate as individuals attend events at different times.
- There is significant garage space that is not utilized during the day.
- More information is needed to see how the garages are used and where are the peak demands for parking space.
- The Bond 2019 program gave voters a reasonable expectation of where parking would be located.
- The two additional floors option for the 1<sup>st</sup> Street and Brown Avenue Parking Corral option would provide a favorable economy of scale and should be pursued.
- The parking arrangement with HonorHealth is temporary and may not always be available and staff should research if there is a way to get a portion of the land back for parking.
- Bond 2019 funding should not be spent on the northeast quadrant.
- Staff should pursue Option #2, which involves additional parking at 1<sup>st</sup> Street and Brown Avenue, Stetson Drive and 6<sup>th</sup> Avenue, and the Artisan.
- There have been improvement districts over the years that have provided additional parking.
- This is not the only opportunity to add parking.

Scottsdale City Council Regular Meeting and Work Study Session Tuesday, April 16, 2024

- Voters expect parking to be added in the Arts District.
- Maintaining the charm of Old Town Scottsdale is important and adding a large parking garage at 1<sup>st</sup> Street and Brown Avenue as presented would not add to the aesthetic and may cause issues with the Farmers Market.
- Staff should look at additional parking options in the HonorHealth area.
- If a business meets the parking requirements in the City Code, they can charge for additional
  offered parking.
- Adding one more level to the parking garage at 1<sup>st</sup> Street and Brown Avenue would add shade for the Farmers Market.
- This discussion related to downtown parking options will continue at future council meetings.