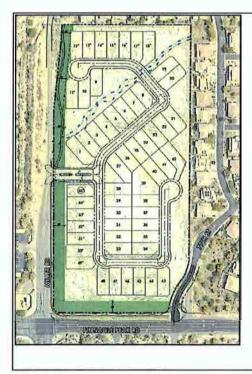

•Open Space Required (ESL): •Open Space Provided:

•Density Allowed (S-R): •Density Allowed (ESL): •Density Proposed (R1-10): Office Residential Subdivision (55-lots)

19.7 acres (gross lot area) 17.0 acres (net lot area)

18 feet (S-R/ESL) 24 feet (R1-10/ESL) 24 feet

4.3 acres NAOS 4.8 acres NAOS

236 units (12 du/ac) 61 units (3.12 du/ac – R1-10) 55 units (2.8 du/ac – R1-10/PRD)

|                    | Standard<br>S-R/ESL           | Approved<br>S-R/ESL               | Proposed<br>Standard<br>R1-10/ESL | Proposed<br>R1-10/ESL/PRD           |
|--------------------|-------------------------------|-----------------------------------|-----------------------------------|-------------------------------------|
| Zoning             | S-R/ESL<br>(19.7 acres gross) | S-R/ESL<br>(19.7 acres gross)     | R1-10/ESL<br>(19.7 acres gross)   | R1-10/ESL/PRD<br>(19.7 acres gross) |
| Density            | 12.0 du/ac                    | N/A                               | 3.12 du/ac                        | 2.8 du/ac                           |
|                    | 236 Units                     | N/A                               | 61 Units                          | 55 Units                            |
| NAOS               | 6.12 Acres<br>(Density Based) | 4.08 Acres<br>(Non-density Based) | 4.3 Acres                         | 4.8 Acres                           |
| Building<br>Height | 18 feet                       | 18 feet                           | 24 feet                           | 24 feet                             |
|                    |                               |                                   |                                   |                                     |

A Major General Plan Amendment Request & R1-10 ESL PRD Rezoning Request

City Council Hearing | December 4, 2017

@ 2017 Snell & Wil

| Site Plan                       | LEGEND                                                                                                                          |
|---------------------------------|---------------------------------------------------------------------------------------------------------------------------------|
| Terrentweeven to to a           | GROSS SITE BOUNDARY<br>(19.7 ACRES)                                                                                             |
|                                 | (17.0 ACRES)                                                                                                                    |
|                                 | * LOTS LIMITED TO 1-STORY                                                                                                       |
|                                 | STE PLAN IS PRELIMINARY & SUBJECT TO REVIEW & APPROVAL                                                                          |
|                                 | EXISITING ZONING: S-R ESL<br>PROPOSED ZONING: R1-10 PRD ESL<br>TOTAL # LOTS: 55                                                 |
|                                 | GROSS DENSITY: 2.8 DU/AC<br>TYPICALLOT SIZE: 53 x 120'<br>RESIDENT PARKING: 2 GARAGE SPACES<br>GUEST PARKING: 2 DRIVEWAY SPACES |
|                                 | REFUSE: INDIVIDUAL BIN<br>TYPICAL LOT                                                                                           |
|                                 | MIN LOT AREAL & 200 SQ. FL                                                                                                      |
|                                 | B AND THE REPORT OF ARD US OF GARAGE)                                                                                           |
|                                 | BIDE VARD: 5 (10' AGGREGATE)                                                                                                    |
| IDIDO I                         | INTERNAL STREET SECTION                                                                                                         |
|                                 |                                                                                                                                 |
| PINNACIE PLAX DD (SS STATE V.W) |                                                                                                                                 |