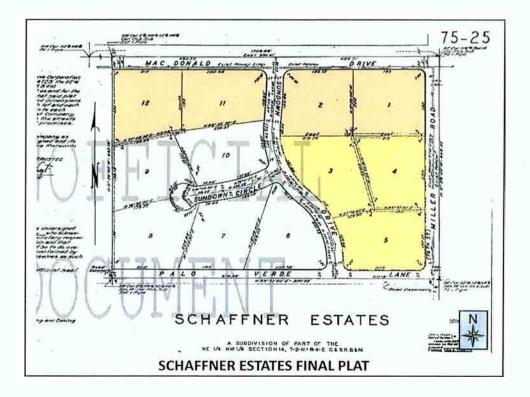

- Stephen Adam, owner of Adams Craig, is a resident of the neighborhood and has been for the past 10 years. Lived in Prado Village, on Jackrabbit and now building a new home in Schaffner Estates.
- Design principles, values and priorities are selected to maintain the beauty and character of the neighborhood.
  - Personal communication with interested neighbors.
  - o This development will infuse pride and value into the area.
  - Last layout iteration mirrors the existing community cul-de-sac.
  - Four sided architecture to blend project homes into the area.
  - Open landscape and meandering sidewalks used on perimeter.
  - Single level voluntary restriction.
  - o Green and sustainable design and construction enforced.