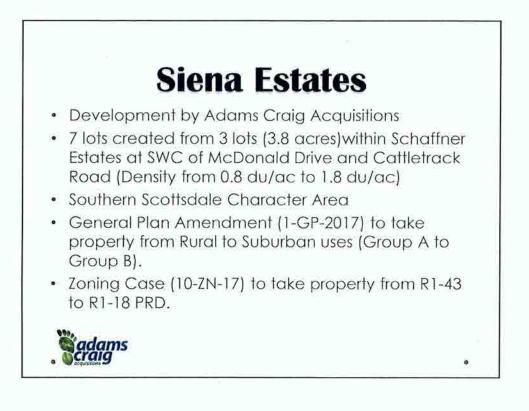

# 3. Siena Estates General Plan Amendment and Rezoning (1-GP-2017 and 10-ZN-2017) Requests:

- Adopt Resolution No. 10939 approving a Major General Plan Amendment to the City of Scottsdale 2001 General Plan to change the land use designation from Rural Neighborhoods to Suburban Neighborhoods on a 3.8±-acre site.
- 2. Adopt **Ordinance No. 4322** approving a zoning district map amendment from Single-Family Residential District (R1-43) zoning to Single-Family Residential District, Planned Residential District (R1-18/PRD) zoning, with a development plan and amended development standards, for a 7-lot subdivision on a 3.8±-acre site.
- 3. Adopt **Resolution No. 10940** declaring the document entitled "Siena Estates Development Plan" to be a public record.

# Siena Estates Request by owner for a major General Plan Amendment to change the land use designation from Rural Neighborhoods to Suburban Neighborhoods on a +/- 3.8-acre site located at 5814 N. Cattletrack Road, 5811 and 5805 N. Sundown Drive. Companion zoning case 10-ZN-2017 1-GP-2017

**Key Considerations** 

- General Plan amendment request for the change in land use
- Proposing development of seven single family residential lots
- Similar lot sizes and densities to other more recently developed subdivisions in the area
- Previous redevelopment from residential to office of four lots in the original subdivision
- Request is in keeping with the projected increase of this residential development type in this area of the community