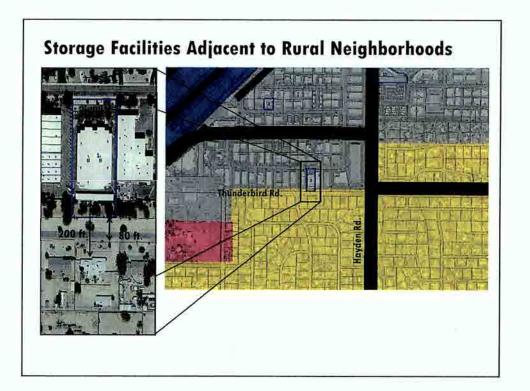

## Bell Group Self Storage

4-GP-2017 & 9-ZN-2017

**City Council** December 4, 2017

City Staff: Taylor Reynolds Bryan Cluff

## **Bell Group Self Storage**

- Request by owner for a major General Plan Amendment to the City of Scottsdale General Plan 2001 to change the land use designation from Rural Neighborhoods to Commercial on +/- 2.8-acres of a +/-4.6-acre site, and
- A Zoning District Map Amendment from Service Residential/Planned Community District (S-R/PCD) zoning to Neighborhood Commercial (C-1) zoning on a 4.6-acre site, located at the southeast corner of Shea Blvd. and 116th St.

Location: E. Shea Boulevard and N. 116<sup>th</sup> Street (southeast corner) Presenter(s): Sara Javoronok, Project Coordination Liaison; and Bryan Cluff, Sr. Planner Staff Contact(s): Randy Grant, Planning and Development Services Director, 480-312-2664, rgrant@scottsdaleaz.gov