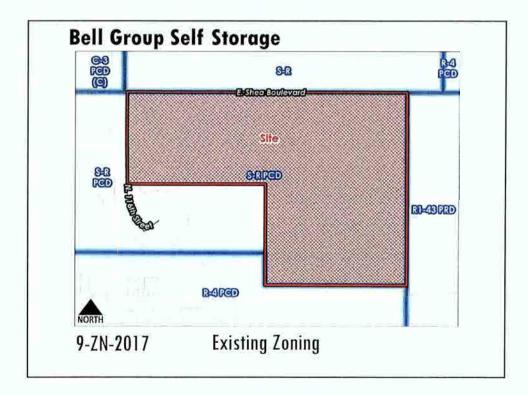

# 5. Bell Group Self Storage General Plan Amendment and Rezoning (4-GP-2017 and 9-ZN-2017)

# Requests:

- Adopt Resolution No. 10943 approving a Major General Plan Amendment to the City of Scottsdale 2001 General Plan to change the land use designation from Rural Neighborhoods to Commercial on 2.8± acres of a 4.6±-acre site.
- Adopt Ordinance No. 4324 approving a zoning district map amendment from Service Residential/Planned Community District (S-R/PCD) zoning to Neighborhood Commercial (C-1) zoning on a 4.6± acre site.

Location: E. Shea Boulevard and N. 116<sup>th</sup> Street (southeast corner) Presenter(s): Sara Javoronok, Project Coordination Liaison; and Bryan Cluff, Sr. Planner Staff Contact(s): Randy Grant, Planning and Development Services Director, 480-312-2664, rgrant@scottsdaleaz.gov

## **Bell Group Self Storage**

- Request by owner for a major General Plan Amendment to the City of Scottsdale General Plan 2001 to change the land use designation from Rural Neighborhoods to Commercial on +/- 2.8-acres of a +/-4.6-acre site, and
- A Zoning District Map Amendment from Service Residential/Planned Community District (S-R/PCD) zoning to Neighborhood Commercial (C-1) zoning on a 4.6-acre site, located at the southeast corner of Shea Blvd. and 116th St.