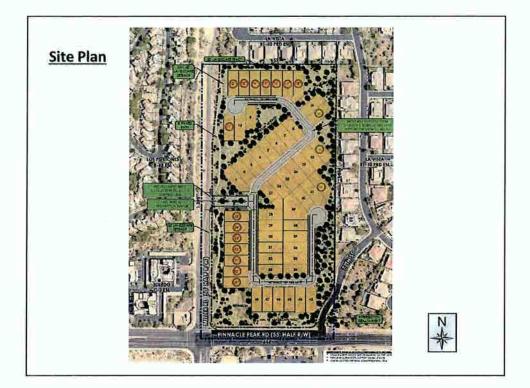

A Major General Plan Amendment Request & R1-10 ESL PRD Rezoning Request

City Council Hearing | December 4, 2017

@ 2017 Snell & Wil

| Site Plan                       | LEGEND                                                                                                                          |
|---------------------------------|---------------------------------------------------------------------------------------------------------------------------------|
| Terrentweeven to to a           | GROSS SITE BOUNDARY<br>(19.7 ACRES)                                                                                             |
|                                 | (17.0 ACRES)                                                                                                                    |
|                                 | * LOTS LIMITED TO 1-STORY                                                                                                       |
|                                 | STE PLAN IS PRELIMINARY & SUBJECT TO REVIEW & APPROVAL                                                                          |
|                                 | EXISITING ZONING: S-R ESL<br>PROPOSED ZONING: R1-10 PRD ESL<br>TOTAL # LOTS: 55                                                 |
|                                 | GROSS DENSITY: 2.8 DU/AC<br>TYPICALLOT SIZE: 53 x 120'<br>RESIDENT PARKING: 2 GARAGE SPACES<br>GUEST PARKING: 2 DRIVEWAY SPACES |
|                                 | REFUSE: INDIVIDUAL BIN<br>TYPICAL LOT                                                                                           |
|                                 | MIN LOT AREAL & 200 SQ. FL                                                                                                      |
|                                 | B AND THE REPORT OF ARD US OF GARAGE)                                                                                           |
|                                 | BIDE VARD: 5 (10' AGGREGATE)                                                                                                    |
| IDIDO I                         | INTERNAL STREET SECTION                                                                                                         |
|                                 |                                                                                                                                 |
| PINNACIE PLAX DD (SS STATE V.W) |                                                                                                                                 |