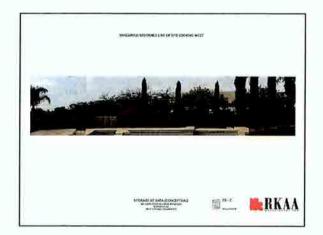

19 Proposed Self Storage: 128 trips Charter. 14699 trips 96% MOR Office 9110 Grilps 600% MOF Day Ca 7411tmbs 470% MORE

| Use            | to nearby neighbors<br>Proposed Storage Planned Offices              |                                                                                                         |  |
|----------------|----------------------------------------------------------------------|---------------------------------------------------------------------------------------------------------|--|
| Height         | 180                                                                  | 18 ft with NO LIMIT height<br>allowance for architectural<br>embellishments and mechanical<br>equipment |  |
| Setback        | 50 ft from wall                                                      | 40 ft from wall                                                                                         |  |
| Privacy        | No wip is los                                                        | 2 story building with windows<br>looking into backyards                                                 |  |
| Lighting       | No light cor south<br>(except except or yonly)                       | Exterior lighting and interior<br>office lighting protruding into<br>backyards                          |  |
| Traffic/Noise  | Few employees<br>128 trips per day                                   | Many employees<br>910 trips per day                                                                     |  |
| Business Hours | 5AM-10PM restricted key<br>card access only;<br>9AM-6PM office hours | 24 hour access for employees                                                                            |  |