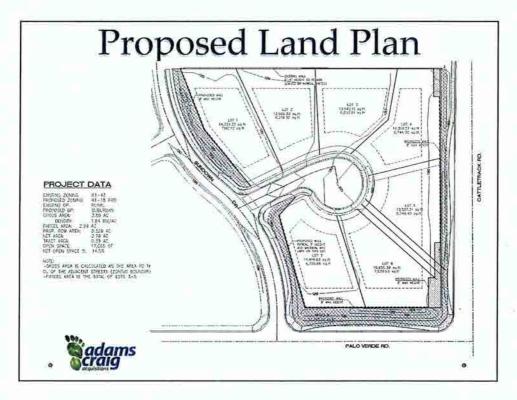

# Siena Estates Request by owner for a major General Plan Amendment to change the land use designation from Rural Neighborhoods to Suburban Neighborhoods on a +/- 3.8-acre site located at 5814 N. Cattletrack Road, 5811 and 5805 N. Sundown Drive. Companion zoning case 10-ZN-2017 1-GP-2017

#### **Case Fact Sheet** Existing Use: Single-family Subdivision (3 Lots) Proposed Use: Single-family Subdivision (7 Lots) · Parcel Size: 3.8 acres (gross lot area) 2.9 acres (net lot area) · Building Height Allowed: 30 feet · Building Height Proposed: 30 feet (single-story) Open Space Required: Open Space Provided: Not Applicable 23,350 square feet · Density Allowed (R1-43): 3 lots (0.85 du/ac) · Density Allowed (R1-18): 7 lots (1.90 du/ac) 7 lots (1.90 du/ac) Density Proposed (R1-18/PRD):