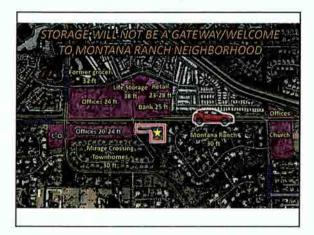

# 5. Bell Group Self Storage General Plan Amendment and Rezoning (4-GP-2017 and 9-ZN-2017)

# Requests:

- Adopt Resolution No. 10943 approving a Major General Plan Amendment to the City of Scottsdale 2001 General Plan to change the land use designation from Rural Neighborhoods to Commercial on 2.8± acres of a 4.6±-acre site.
- Adopt Ordinance No. 4324 approving a zoning district map amendment from Service Residential/Planned Community District (S-R/PCD) zoning to Neighborhood Commercial (C-1) zoning on a 4.6± acre site.

Location: E. Shea Boulevard and N. 116<sup>th</sup> Street (southeast corner) Presenter(s): Sara Javoronok, Project Coordination Liaison; and Bryan Cluff, Sr. Planner Staff Contact(s): Randy Grant, Planning and Development Services Director, 480-312-2664, rgrant@scottsdaleaz.gov

Mayor Lane opened public testimony.

The following spoke in opposition to the Bell Group Self Storage general plan amendment and rezoning requests:

- Patty Badenoch, Scottsdale resident
- Quentin Smith, Scottsdale resident PowerPoint presentation (attached)
- Zuhdi, Jasser, Scottsdale resident
- Roby Sparks, Scottsdale resident
- Nick Belson, Scottsdale resident
- Richard Frisch, Scottsdale resident
- Vickie Falen, Scottsdale resident
- David Richards, Scottsdale resident