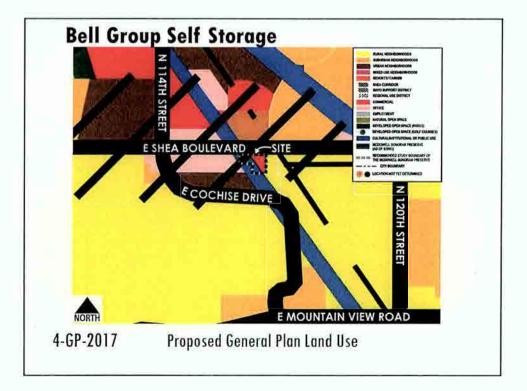

# 5. Bell Group Self Storage General Plan Amendment and Rezoning (4-GP-2017 and 9-ZN-2017)

# Requests:

- Adopt Resolution No. 10943 approving a Major General Plan Amendment to the City of Scottsdale 2001 General Plan to change the land use designation from Rural Neighborhoods to Commercial on 2.8± acres of a 4.6±-acre site.
- Adopt Ordinance No. 4324 approving a zoning district map amendment from Service Residential/Planned Community District (S-R/PCD) zoning to Neighborhood Commercial (C-1) zoning on a 4.6± acre site.

Location: E. Shea Boulevard and N. 116<sup>th</sup> Street (southeast corner) Presenter(s): Sara Javoronok, Project Coordination Liaison; and Bryan Cluff, Sr. Planner Staff Contact(s): Randy Grant, Planning and Development Services Director, 480-312-2664, rgrant@scottsdaleaz.gov

## **Bell Group Self Storage**

- Request by owner for a major General Plan Amendment to the City of Scottsdale General Plan 2001 to change the land use designation from Rural Neighborhoods to Commercial on +/- 2.8-acres of a +/-4.6-acre site, and
- A Zoning District Map Amendment from Service Residential/Planned Community District (S-R/PCD) zoning to Neighborhood Commercial (C-1) zoning on a 4.6-acre site, located at the southeast corner of Shea Blvd. and 116th St.