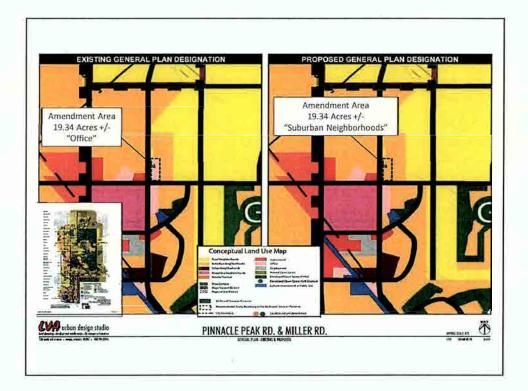

#### MOTION NO. 3 AND VOTE – ITEM 3

Vice Mayor Korte made a motion to adopt Resolution No. 10940. Councilwoman Klapp seconded the motion, which carried 7/0.

- 4. 7676 E. Pinnacle Peak General Plan Amendment and Rezoning (3-GP-2017 and 11-ZN-2017) Requests:
  - Adopt Resolution No. 10941 approving a Major General Plan Amendment to the City of Scottsdale 2001 General Plan to change the land use designation from Office to Suburban Neighborhoods on a 19.7±-acre site.
  - Adopt Ordinance No. 4323 approving a zoning district map amendment from Service Residential, Environmentally Sensitive Lands (S-R ESL) zoning to Single-Family Residential, Planned Residential District, Environmentally Sensitive Lands (R1-10 PRD ESL) zoning, with a development plan and amended development standards, on a 19.7±-acre site.
  - 3. Adopt **Resolution No. 10942** declaring the document entitled "7676 E. Pinnacle Peak Development Plan" to be a public record.

# MOTION NO. 1 AND VOTE – ITEM 4

Councilwoman Littlefield made a motion to adopt Resolution No. 10941 approving a Major General Plan Amendment to the City of Scottsdale 2001 General Plan to change the land use designation from Office to Suburban Neighborhoods on a 19.7±-acre site. Councilwoman Milhaven seconded the motion, which carried 7/0.