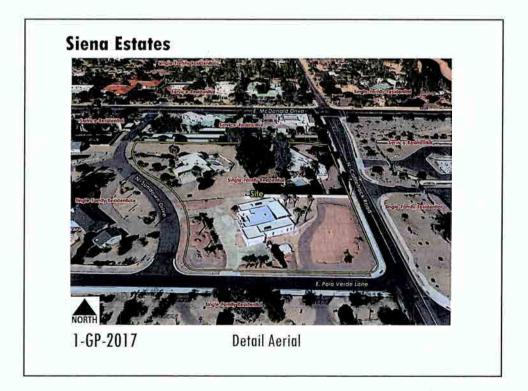

# 3. Siena Estates General Plan Amendment and Rezoning (1-GP-2017 and 10-ZN-2017) Requests:

- Adopt Resolution No. 10939 approving a Major General Plan Amendment to the City of Scottsdale 2001 General Plan to change the land use designation from Rural Neighborhoods to Suburban Neighborhoods on a 3.8±-acre site.
- 2. Adopt **Ordinance No. 4322** approving a zoning district map amendment from Single-Family Residential District (R1-43) zoning to Single-Family Residential District, Planned Residential District (R1-18/PRD) zoning, with a development plan and amended development standards, for a 7-lot subdivision on a 3.8±-acre site.
- 3. Adopt **Resolution No. 10940** declaring the document entitled "Siena Estates Development Plan" to be a public record.

**Location:** 5814 N. Cattletrack Road; and 5811 and 5805 N. Sundown Drive **Presenter(s):** Sara Javoronok, Project Coordination Liaison; and Jesus Murillo, Sr. Planner

**Staff Contact(s):** Randy Grant, Planning and Development Services Director, 480-312-2664, <u>rgrant@scottsdaleaz.gov</u>