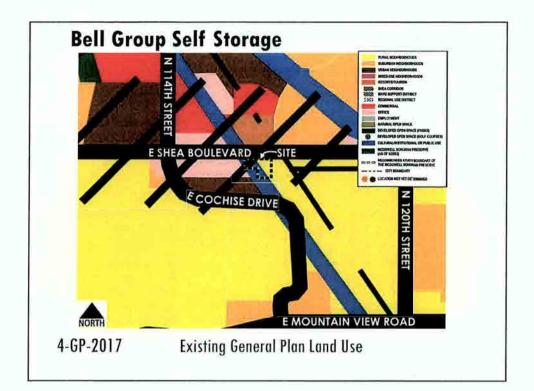

## **Bell Group Self Storage**

- Request by owner for a major General Plan Amendment to the City of Scottsdale General Plan 2001 to change the land use designation from Rural Neighborhoods to Commercial on +/- 2.8-acres of a +/-4.6-acre site, and
- A Zoning District Map Amendment from Service Residential/Planned Community District (S-R/PCD) zoning to Neighborhood Commercial (C-1) zoning on a 4.6-acre site, located at the southeast corner of Shea Blvd. and 116th St.

## **Bell Group Self Storage**

Key Considerations – General Plan

- Major General Plan amendment required due to change in land use classification from Rural Neighborhoods to Commercial; the portion of the subject site located within the power line corridor easements will retain the Cultural/Institutional or Public Use designation
- Requested change in land use category falls within 2013 Citywide Land Use Assumptions Report projections for Commercial
- A substantial amount of the site will be preserved as open space