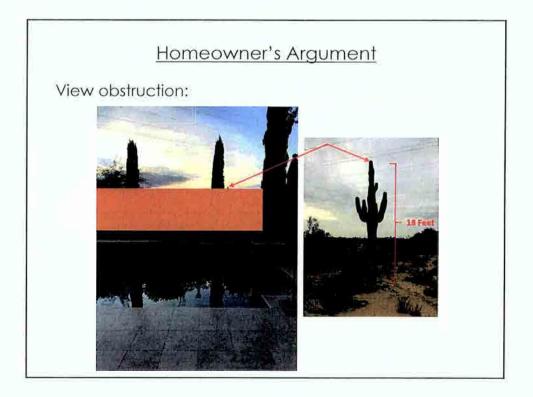

ground mounted
  - > No moving parts, emissions or waste
  - Power generation capacity: 1 MW
  - > 1-MW can power 164 homes
  - Project cost: \$2-2.5 million
  - > Federal tax credit: 30%
  - > AZ tax credit: 10% (\$25K max)
  - > Power generation buyer: APS
  - > Average net margin: 30%
  - > "Retail" traffic: Zero
  - > Max height: 8-10 feet



# Homeowner's Argument

- "Taking of Value":
  - Relevant law: 2006 Proposition 207 – the "Private Property Rights Protection Act"
    - The Act provides that if the existing rights to use, divide, sell or possess private real property are reduced by any land use law enacted after the date the property is transferred to the owner and such action reduces the fair market value of the property the owner is entitled to just compensation.



















| If the Legal Prot<br>our community<br>(which equals 7          |                                                                                                                                              |