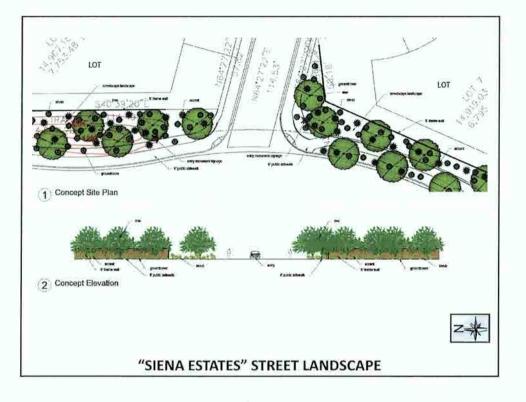

# 3. Siena Estates General Plan Amendment and Rezoning (1-GP-2017 and 10-ZN-2017) Requests:

- Adopt Resolution No. 10939 approving a Major General Plan Amendment to the City of Scottsdale 2001 General Plan to change the land use designation from Rural Neighborhoods to Suburban Neighborhoods on a 3.8±-acre site.
- 2. Adopt **Ordinance No. 4322** approving a zoning district map amendment from Single-Family Residential District (R1-43) zoning to Single-Family Residential District, Planned Residential District (R1-18/PRD) zoning, with a development plan and amended development standards, for a 7-lot subdivision on a 3.8±-acre site.
- 3. Adopt **Resolution No. 10940** declaring the document entitled "Siena Estates Development Plan" to be a public record.

# Siena Estates Request by owner for a major General Plan Amendment to change the land use designation from Rural Neighborhoods to Suburban Neighborhoods on a +/- 3.8-acre site located at 5814 N. Cattletrack Road, 5811 and 5805 N. Sundown Drive. Companion zoning case 10-ZN-2017 1-GP-2017

**Key Considerations** 

- General Plan amendment request for the change in land use
- Proposing development of seven single family residential lots
- Similar lot sizes and densities to other more recently developed subdivisions in the area
- Previous redevelopment from residential to office of four lots in the original subdivision
- Request is in keeping with the projected increase of this residential development type in this area of the community