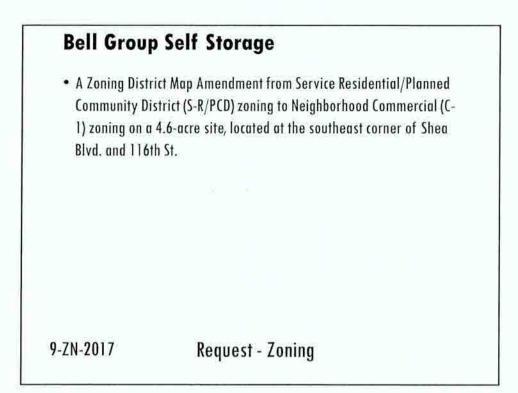

# 5. Bell Group Self Storage General Plan Amendment and Rezoning (4-GP-2017 and 9-ZN-2017)

# Requests:

- Adopt Resolution No. 10943 approving a Major General Plan Amendment to the City of Scottsdale 2001 General Plan to change the land use designation from Rural Neighborhoods to Commercial on 2.8± acres of a 4.6±-acre site.
- Adopt Ordinance No. 4324 approving a zoning district map amendment from Service Residential/Planned Community District (S-R/PCD) zoning to Neighborhood Commercial (C-1) zoning on a 4.6± acre site.

Location: E. Shea Boulevard and N. 116<sup>th</sup> Street (southeast corner) Presenter(s): Sara Javoronok, Project Coordination Liaison; and Bryan Cluff, Sr. Planner Staff Contact(s): Randy Grant, Planning and Development Services Director, 480-312-2664, rgrant@scottsdaleaz.gov

## **Bell Group Self Storage**

- Request by owner for a major General Plan Amendment to the City of Scottsdale General Plan 2001 to change the land use designation from Rural Neighborhoods to Commercial on +/- 2.8-acres of a +/-4.6-acre site, and
- A Zoning District Map Amendment from Service Residential/Planned Community District (S-R/PCD) zoning to Neighborhood Commercial (C-1) zoning on a 4.6-acre site, located at the southeast corner of Shea Blvd. and 116th St.