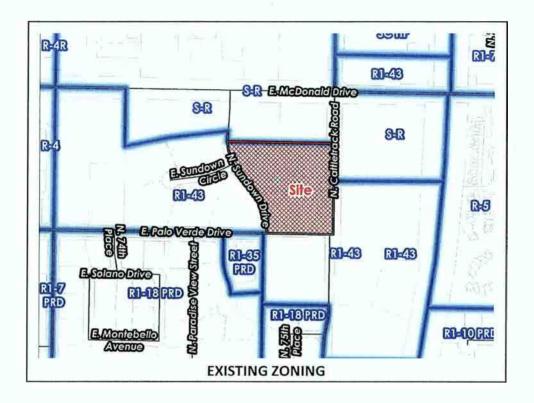

# 3. Siena Estates General Plan Amendment and Rezoning (1-GP-2017 and 10-ZN-2017) Requests:

- Adopt Resolution No. 10939 approving a Major General Plan Amendment to the City of Scottsdale 2001 General Plan to change the land use designation from Rural Neighborhoods to Suburban Neighborhoods on a 3.8±-acre site.
- 2. Adopt **Ordinance No. 4322** approving a zoning district map amendment from Single-Family Residential District (R1-43) zoning to Single-Family Residential District, Planned Residential District (R1-18/PRD) zoning, with a development plan and amended development standards, for a 7-lot subdivision on a 3.8±-acre site.
- 3. Adopt **Resolution No. 10940** declaring the document entitled "Siena Estates Development Plan" to be a public record.

**Location:** 5814 N. Cattletrack Road; and 5811 and 5805 N. Sundown Drive **Presenter(s):** Sara Javoronok, Project Coordination Liaison; and Jesus Murillo, Sr. Planner

**Staff Contact(s):** Randy Grant, Planning and Development Services Director, 480-312-2664, <u>rgrant@scottsdaleaz.gov</u>