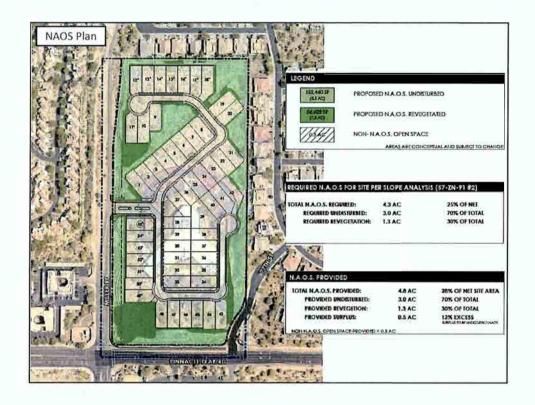

•Open Space Required (ESL): •Open Space Provided:

•Density Allowed (S-R): •Density Allowed (ESL): •Density Proposed (R1-10): Office Residential Subdivision (55-lots)

19.7 acres (gross lot area) 17.0 acres (net lot area)

18 feet (S-R/ESL) 24 feet (R1-10/ESL) 24 feet

4.3 acres NAOS 4.8 acres NAOS

236 units (12 du/ac) 61 units (3.12 du/ac – R1-10) 55 units (2.8 du/ac – R1-10/PRD)

|                    | Standard<br>S-R/ESL           | Approved<br>S-R/ESL               | Proposed<br>Standard<br>R1-10/ESL | Proposed<br>R1-10/ESL/PRD           |
|--------------------|-------------------------------|-----------------------------------|-----------------------------------|-------------------------------------|
| Zoning             | S-R/ESL<br>(19.7 acres gross) | S-R/ESL<br>(19.7 acres gross)     | R1-10/ESL<br>(19.7 acres gross)   | R1-10/ESL/PRD<br>(19.7 acres gross) |
| Density            | 12.0 du/ac                    | N/A                               | 3.12 du/ac                        | 2.8 du/ac                           |
|                    | 236 Units                     | N/A                               | 61 Units                          | 55 Units                            |
| NAOS               | 6.12 Acres<br>(Density Based) | 4.08 Acres<br>(Non-density Based) | 4.3 Acres                         | 4.8 Acres                           |
| Building<br>Height | 18 feet                       | 18 feet                           | 24 feet                           | 24 feet                             |
|                    |                               |                                   |                                   |                                     |

## Zoning Key Considerations

- Planned Residential Development District (PRD) Findings and Criteria
- The proposal includes Desert Scenic Roadway dedications along both E. Pinnacle Peak and N. Miller Roads
- Environmentally Sensitive Lands Overlay
- · Request for amended development standards
- Proposal providing an additional 0.5 acre of Natural Area
   Open Space