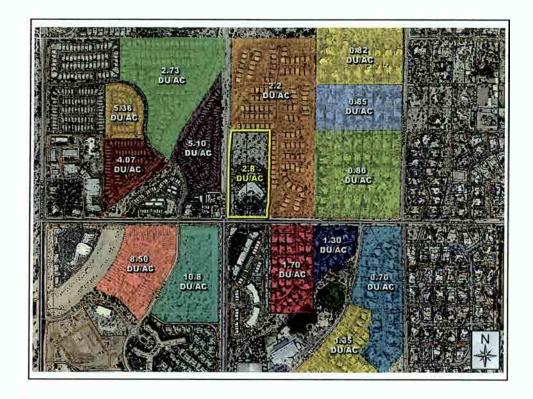

## S-R Properties and General Plan Land Use Designation

- Most S-R properties have an Office land use designation
- There are twenty properties with another land use designation:
  - Suburban 10 properties
  - Urban 7 properties
  - Cultural/Institutional or Public Use 1 property
  - Rural Neighborhoods 1 property
  - Urban and Cultural/Institutional or Public Use 1 property