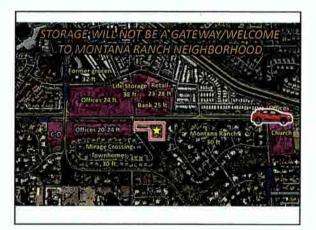

## **Bell Group Self Storage**

- Request by owner for a major General Plan Amendment to the City of Scottsdale General Plan 2001 to change the land use designation from Rural Neighborhoods to Commercial on +/- 2.8-acres of a +/-4.6-acre site, and
- A Zoning District Map Amendment from Service Residential/Planned Community District (S-R/PCD) zoning to Neighborhood Commercial (C-1) zoning on a 4.6-acre site, located at the southeast corner of Shea Blvd. and 116th St.

## **Bell Group Self Storage**

Key Considerations – General Plan

- Major General Plan amendment required due to change in land use classification from Rural Neighborhoods to Commercial; the portion of the subject site located within the power line corridor easements will retain the Cultural/Institutional or Public Use designation
- Requested change in land use category falls within 2013 Citywide Land Use Assumptions Report projections for Commercial
- A substantial amount of the site will be preserved as open space

## S-R Properties and General Plan Land Use Designation

- Most S-R properties have an Office land use designation
- There are twenty properties with another land use designation:
  - Suburban 10 properties
  - Urban 7 properties
  - Cultural/Institutional or Public Use 1 property
  - Rural Neighborhoods 1 property
  - Urban and Cultural/Institutional or Public Use 1 property