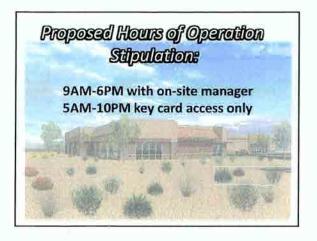

19 Proposed Self Storage: 128 trips Charter. 14699 trips 96% MOR Office 9110 Grilps 600% MOF Day Ca 7411tmbs 470% MORE

| Use            | to nearby neighbors<br>Proposed Storage Planned Offices              |                                                                                                         |  |
|----------------|----------------------------------------------------------------------|---------------------------------------------------------------------------------------------------------|--|
| Height         | 180                                                                  | 18 ft with NO LIMIT height<br>allowance for architectural<br>embellishments and mechanical<br>equipment |  |
| Setback        | 50 ft from wall                                                      | 40 ft from wall                                                                                         |  |
| Privacy        | No wip is los                                                        | 2 story building with windows<br>looking into backyards                                                 |  |
| Lighting       | No light cor south<br>(except except or yonly)                       | Exterior lighting and interior<br>office lighting protruding into<br>backyards                          |  |
| Traffic/Noise  | Few employees<br>128 trips per day                                   | Many employees<br>910 trips per day                                                                     |  |
| Business Hours | 5AM-10PM restricted key<br>card access only;<br>9AM-6PM office hours | 24 hour access for employees                                                                            |  |