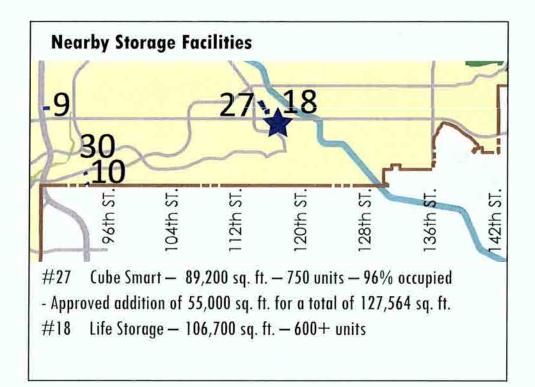

## **Bell Group Self Storage**

- Request by owner for a major General Plan Amendment to the City of Scottsdale General Plan 2001 to change the land use designation from Rural Neighborhoods to Commercial on +/- 2.8-acres of a +/-4.6-acre site, and
- A Zoning District Map Amendment from Service Residential/Planned Community District (S-R/PCD) zoning to Neighborhood Commercial (C-1) zoning on a 4.6-acre site, located at the southeast corner of Shea Blvd. and 116th St.

## **Bell Group Self Storage**

Key Considerations – General Plan

- Major General Plan amendment required due to change in land use classification from Rural Neighborhoods to Commercial; the portion of the subject site located within the power line corridor easements will retain the Cultural/Institutional or Public Use designation
- Requested change in land use category falls within 2013 Citywide Land Use Assumptions Report projections for Commercial
- A substantial amount of the site will be preserved as open space