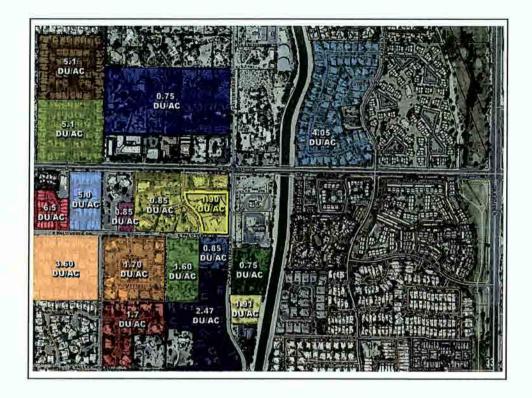

## Suburban Neighborhoods

- 2.8 du/acre
- Clustering of lots to protect wash

•Open Space Required (ESL): •Open Space Provided:

•Density Allowed (S-R): •Density Allowed (ESL): •Density Proposed (R1-10): Office Residential Subdivision (55-lots)

19.7 acres (gross lot area) 17.0 acres (net lot area)

18 feet (S-R/ESL) 24 feet (R1-10/ESL) 24 feet

4.3 acres NAOS 4.8 acres NAOS

236 units (12 du/ac) 61 units (3.12 du/ac – R1-10) 55 units (2.8 du/ac – R1-10/PRD)

|                    | Standard<br>S-R/ESL           | Approved<br>S-R/ESL               | Proposed<br>Standard<br>R1-10/ESL | Proposed<br>R1-10/ESL/PRD           |
|--------------------|-------------------------------|-----------------------------------|-----------------------------------|-------------------------------------|
| Zoning             | S-R/ESL<br>(19.7 acres gross) | S-R/ESL<br>(19.7 acres gross)     | R1-10/ESL<br>(19.7 acres gross)   | R1-10/ESL/PRD<br>(19.7 acres gross) |
| Density            | 12.0 du/ac                    | N/A                               | 3.12 du/ac                        | 2.8 du/ac                           |
|                    | 236 Units                     | N/A                               | 61 Units                          | 55 Units                            |
| NAOS               | 6.12 Acres<br>(Density Based) | 4.08 Acres<br>(Non-density Based) | 4.3 Acres                         | 4.8 Acres                           |
| Building<br>Height | 18 feet                       | 18 feet                           | 24 feet                           | 24 feet                             |
|                    |                               |                                   |                                   |                                     |