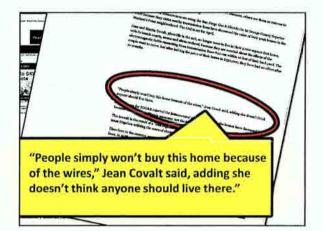

Mayor Lane opened public testimony.

The following spoke in opposition to the Bell Group Self Storage general plan amendment and rezoning requests:

- Patty Badenoch, Scottsdale resident
- Quentin Smith, Scottsdale resident PowerPoint presentation (attached)
- Zuhdi, Jasser, Scottsdale resident
- Roby Sparks, Scottsdale resident
- Nick Belson, Scottsdale resident
- Richard Frisch, Scottsdale resident
- Vickie Falen, Scottsdale resident
- David Richards, Scottsdale resident

Minutes Page 6 of 7

- Frank Magarelli, Scottsdale resident
- Loran Marshall, Realty Executives
- Lori Jacques, Scottsdale resident

The following spoke in support of the Bell Group Self Storage general plan amendment and rezoning requests: