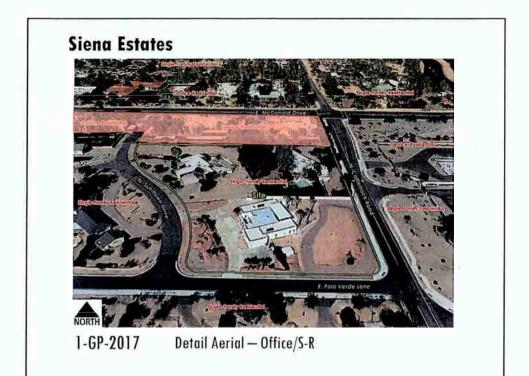

# 3. Siena Estates General Plan Amendment and Rezoning (1-GP-2017 and 10-ZN-2017) Requests:

- Adopt Resolution No. 10939 approving a Major General Plan Amendment to the City of Scottsdale 2001 General Plan to change the land use designation from Rural Neighborhoods to Suburban Neighborhoods on a 3.8±-acre site.
- 2. Adopt **Ordinance No. 4322** approving a zoning district map amendment from Single-Family Residential District (R1-43) zoning to Single-Family Residential District, Planned Residential District (R1-18/PRD) zoning, with a development plan and amended development standards, for a 7-lot subdivision on a 3.8±-acre site.
- 3. Adopt **Resolution No. 10940** declaring the document entitled "Siena Estates Development Plan" to be a public record.

**Location:** 5814 N. Cattletrack Road; and 5811 and 5805 N. Sundown Drive **Presenter(s):** Sara Javoronok, Project Coordination Liaison; and Jesus Murillo, Sr. Planner

**Staff Contact(s):** Randy Grant, Planning and Development Services Director, 480-312-2664, <u>rgrant@scottsdaleaz.gov</u>

# 1-GP-2017