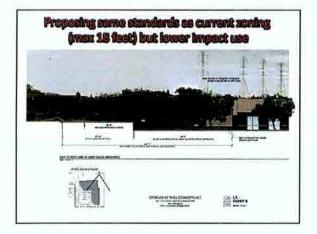

4-GP-2017 & 9-ZN-2017

| Standard                                                                | State of the purchase of the | S-R          | G-1      |
|-------------------------------------------------------------------------|------------------------------|--------------|----------|
| FAR                                                                     |                              | N/A          | 0.80     |
| Building Height                                                         |                              | 18 feet      | 36 feet" |
| Open Space                                                              |                              | 24%          | 14.8%*** |
| Setbacks (from single-                                                  | fomily)                      | N/A**        | 50 feet  |
| * Applicant has agre<br>** 40° setback requir<br>**** Proposal includes |                              |              |          |
| -ZN-2017                                                                | Developmer                   | nt Standards |          |

19 Proposed Self Storage: 128 trips Charter. 14699 trips 96% MOR Office 9110 Grilps 600% MOF Day Ca 7411tmbs 470% MORE

| Use            | to nearby neighbors<br>Proposed Storage Planned Offices              |                                                                                                         |  |
|----------------|----------------------------------------------------------------------|---------------------------------------------------------------------------------------------------------|--|
| Height         | 180                                                                  | 18 ft with NO LIMIT height<br>allowance for architectural<br>embellishments and mechanical<br>equipment |  |
| Setback        | 50 ft from wall                                                      | 40 ft from wall                                                                                         |  |
| Privacy        | No wip is los                                                        | 2 story building with windows<br>looking into backyards                                                 |  |
| Lighting       | No light cor south<br>(except except or yonly)                       | Exterior lighting and interior<br>office lighting protruding into<br>backyards                          |  |
| Traffic/Noise  | Few employees<br>128 trips per day                                   | Many employees<br>910 trips per day                                                                     |  |
| Business Hours | 5AM-10PM restricted key<br>card access only;<br>9AM-6PM office hours | 24 hour access for employees                                                                            |  |

Metionisite and offered to construct building with exact same standard sas, an office in S-R that is currently permitted

Office use will generate 600% MORE traffic

 Offer to apply for Variance to allow the radio tower that is currently illegal to remain on the property;