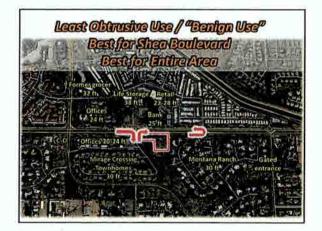

# 5. Bell Group Self Storage General Plan Amendment and Rezoning (4-GP-2017 and 9-ZN-2017)

Location: E. Shea Boulevard and N. 116<sup>th</sup> Street (southeast corner) Presenter(s): Sara Javoronok, Project Coordination Liaison; and Bryan Cluff, Sr. Planner Staff Contact(s): Randy Grant, Planning and Development Services Director, 480-312-2664, rgrant@scottsdaleaz.gov

## **Bell Group Self Storage**

- Request by owner for a major General Plan Amendment to the City of Scottsdale General Plan 2001 to change the land use designation from Rural Neighborhoods to Commercial on +/- 2.8-acres of a +/-4.6-acre site, and
- A Zoning District Map Amendment from Service Residential/Planned Community District (S-R/PCD) zoning to Neighborhood Commercial (C-1) zoning on a 4.6-acre site, located at the southeast corner of Shea Blvd. and 116th St.