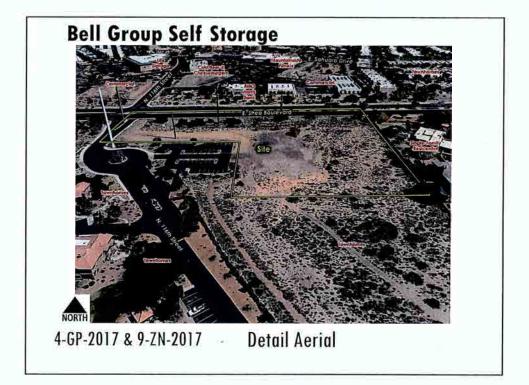

## Bell Group Self Storage

4-GP-2017 & 9-ZN-2017

**City Council** December 4, 2017

City Staff: Taylor Reynolds Bryan Cluff

## **Bell Group Self Storage**

- Request by owner for a major General Plan Amendment to the City of Scottsdale General Plan 2001 to change the land use designation from Rural Neighborhoods to Commercial on +/- 2.8-acres of a +/-4.6-acre site, and
- A Zoning District Map Amendment from Service Residential/Planned Community District (S-R/PCD) zoning to Neighborhood Commercial (C-1) zoning on a 4.6-acre site, located at the southeast corner of Shea Blvd. and 116th St.

Location: E. Shea Boulevard and N. 116<sup>th</sup> Street (southeast corner) Presenter(s): Sara Javoronok, Project Coordination Liaison; and Bryan Cluff, Sr. Planner Staff Contact(s): Randy Grant, Planning and Development Services Director, 480-312-2664, rgrant@scottsdaleaz.gov