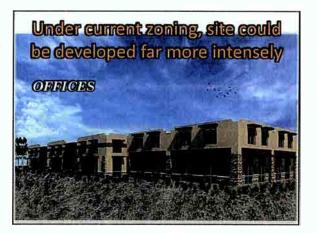

19 Proposed Self Storage: 128 trips Charter. 14699 trips 96% MOR Office 9110 Grilps 600% MOF Day Ca 7411tmbs 470% MORE

| Use            | to nearby neighbors<br>Proposed Storage Planned Offices              |                                                                                                         |  |
|----------------|----------------------------------------------------------------------|---------------------------------------------------------------------------------------------------------|--|
| Height         | 180                                                                  | 18 ft with NO LIMIT height<br>allowance for architectural<br>embellishments and mechanical<br>equipment |  |
| Setback        | 50 ft from wall                                                      | 40 ft from wall                                                                                         |  |
| Privacy        | No wip is los                                                        | 2 story building with windows<br>looking into backyards                                                 |  |
| Lighting       | No light cor south<br>(except except or yonly)                       | Exterior lighting and interior<br>office lighting protruding into<br>backyards                          |  |
| Traffic/Noise  | Few employees<br>128 trips per day                                   | Many employees<br>910 trips per day                                                                     |  |
| Business Hours | 5AM-10PM restricted key<br>card access only;<br>9AM-6PM office hours | 24 hour access for employees                                                                            |  |

Metionisite and offered to construct building with exact same standard sas, an office in S-R that is currently permitted

Office use will generate 600% MORE traffic

 Offer to apply for Variance to allow the radio tower that is currently illegal to remain on the property;