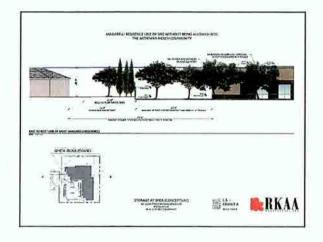

19 Proposed Self Storage: 128 trips Charter. 14699 trips 96% MOR Office 9110 Grilps 600% MOF Day Ca 7411tmbs 470% MORE

| Use            | to nearby neighbors<br>Proposed Storage Planned Offices              |                                                                                                         |  |
|----------------|----------------------------------------------------------------------|---------------------------------------------------------------------------------------------------------|--|
| Height         | 180                                                                  | 18 ft with NO LIMIT height<br>allowance for architectural<br>embellishments and mechanical<br>equipment |  |
| Setback        | 50 ft from wall                                                      | 40 ft from wall                                                                                         |  |
| Privacy        | No wip is los                                                        | 2 story building with windows<br>looking into backyards                                                 |  |
| Lighting       | No light cor south<br>(except except or yonly)                       | Exterior lighting and interior<br>office lighting protruding into<br>backyards                          |  |
| Traffic/Noise  | Few employees<br>128 trips per day                                   | Many employees<br>910 trips per day                                                                     |  |
| Business Hours | 5AM-10PM restricted key<br>card access only;<br>9AM-6PM office hours | 24 hour access for employees                                                                            |  |

Metionisite and offered to construct building with exact same standard sas, an office in S-R that is currently permitted

Office use will generate 600% MORE traffic

 Offer to apply for Variance to allow the radio tower that is currently illegal to remain on the property;