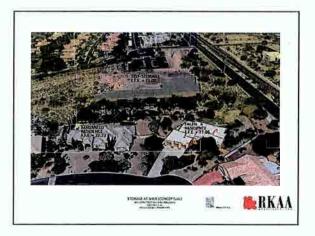

## **Bell Group Self Storage**

- Request by owner for a major General Plan Amendment to the City of Scottsdale General Plan 2001 to change the land use designation from Rural Neighborhoods to Commercial on +/- 2.8-acres of a +/-4.6-acre site, and
- A Zoning District Map Amendment from Service Residential/Planned Community District (S-R/PCD) zoning to Neighborhood Commercial (C-1) zoning on a 4.6-acre site, located at the southeast corner of Shea Blvd. and 116th St.

Location: E. Shea Boulevard and N. 116<sup>th</sup> Street (southeast corner) Presenter(s): Sara Javoronok, Project Coordination Liaison; and Bryan Cluff, Sr. Planner Staff Contact(s): Randy Grant, Planning and Development Services Director, 480-312-2664, rgrant@scottsdaleaz.gov