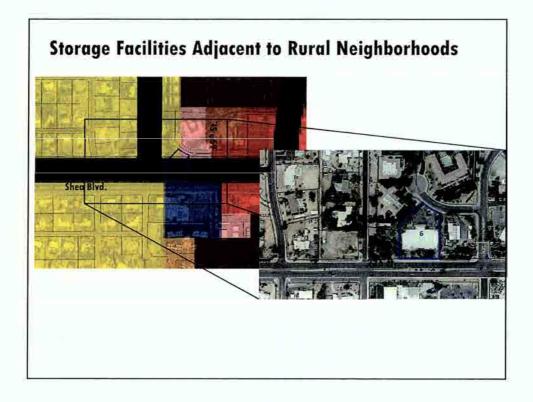

## Bell Group Self Storage

4-GP-2017 & 9-ZN-2017

**City Council** December 4, 2017

City Staff: Taylor Reynolds Bryan Cluff

## **Bell Group Self Storage**

- Request by owner for a major General Plan Amendment to the City of Scottsdale General Plan 2001 to change the land use designation from Rural Neighborhoods to Commercial on +/- 2.8-acres of a +/-4.6-acre site, and
- A Zoning District Map Amendment from Service Residential/Planned Community District (S-R/PCD) zoning to Neighborhood Commercial (C-1) zoning on a 4.6-acre site, located at the southeast corner of Shea Blvd. and 116th St.

Location: E. Shea Boulevard and N. 116<sup>th</sup> Street (southeast corner) Presenter(s): Sara Javoronok, Project Coordination Liaison; and Bryan Cluff, Sr. Planner Staff Contact(s): Randy Grant, Planning and Development Services Director, 480-312-2664, rgrant@scottsdaleaz.gov