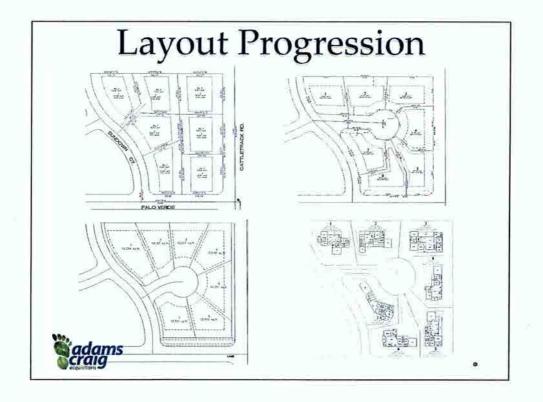

- Stephen Adam, owner of Adams Craig, is a resident of the neighborhood and has been for the past 10 years. Lived in Prado Village, on Jackrabbit and now building a new home in Schaffner Estates.
- Design principles, values and priorities are selected to maintain the beauty and character of the neighborhood.
  - Personal communication with interested neighbors.
  - o This development will infuse pride and value into the area.
  - Last layout iteration mirrors the existing community cul-de-sac.
  - Four sided architecture to blend project homes into the area.
  - Open landscape and meandering sidewalks used on perimeter.
  - Single level voluntary restriction.
  - o Green and sustainable design and construction enforced.