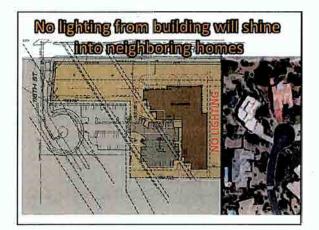

19 Proposed Self Storage: 128 trips Charter. 14699 trips 96% MOR Office 9110 Grilps 600% MOF Day Ca 7411tmbs 470% MORE

| Use            | to nearby neighbors<br>Proposed Storage Planned Offices              |                                                                                                         |  |
|----------------|----------------------------------------------------------------------|---------------------------------------------------------------------------------------------------------|--|
| Height         | 180                                                                  | 18 ft with NO LIMIT height<br>allowance for architectural<br>embellishments and mechanical<br>equipment |  |
| Setback        | 50 ft from wall                                                      | 40 ft from wall                                                                                         |  |
| Privacy        | No wip is los                                                        | 2 story building with windows<br>looking into backyards                                                 |  |
| Lighting       | No light cor south<br>(except except or yonly)                       | Exterior lighting and interior<br>office lighting protruding into<br>backyards                          |  |
| Traffic/Noise  | Few employees<br>128 trips per day                                   | Many employees<br>910 trips per day                                                                     |  |
| Business Hours | 5AM-10PM restricted key<br>card access only;<br>9AM-6PM office hours | 24 hour access for employees                                                                            |  |