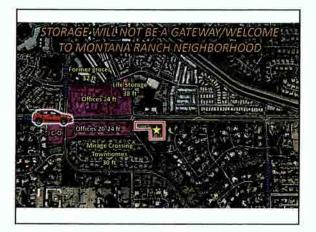

# 5. Bell Group Self Storage General Plan Amendment and Rezoning (4-GP-2017 and 9-ZN-2017)

# Requests:

- Adopt Resolution No. 10943 approving a Major General Plan Amendment to the City of Scottsdale 2001 General Plan to change the land use designation from Rural Neighborhoods to Commercial on 2.8± acres of a 4.6±-acre site.
- Adopt Ordinance No. 4324 approving a zoning district map amendment from Service Residential/Planned Community District (S-R/PCD) zoning to Neighborhood Commercial (C-1) zoning on a 4.6± acre site.

Location: E. Shea Boulevard and N. 116<sup>th</sup> Street (southeast corner) Presenter(s): Sara Javoronok, Project Coordination Liaison; and Bryan Cluff, Sr. Planner Staff Contact(s): Randy Grant, Planning and Development Services Director, 480-312-2664, rgrant@scottsdaleaz.gov

## **Bell Group Self Storage**

- Request by owner for a major General Plan Amendment to the City of Scottsdale General Plan 2001 to change the land use designation from Rural Neighborhoods to Commercial on +/- 2.8-acres of a +/-4.6-acre site, and
- A Zoning District Map Amendment from Service Residential/Planned Community District (S-R/PCD) zoning to Neighborhood Commercial (C-1) zoning on a 4.6-acre site, located at the southeast corner of Shea Blvd. and 116th St.