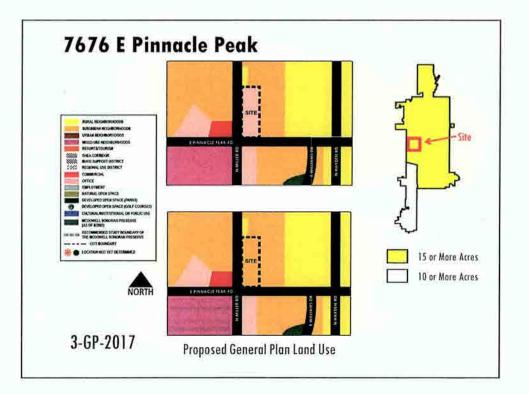

# 7676 E Pinnacle Peak

3-GP-2017 & 11-ZN-2017

City Council 12/4/2017

Coordinators: Taylor Reynolds | Jesus Murillo

- Request for a major General Plan amendment to the City of Scottsdale General Plan 2001 to change the land use designation from Office to Suburban Neighborhoods on a 19.7 +/- acre site located at 7676 E. Pinnacle Peak Road.
- Companion Zoning Case 11-ZN-2017

3-GP-2017

## 7676 E Pinnacle Peak

**Key Considerations** 

- Proposed development of 55 single-family units
- Proposed density and site plan meet the description of Suburban Neighborhoods
- Request is in keeping with the projected increase of this residential development-type in this area of the community
- Implementation of Desert Scenic Roadway

## Suburban Neighborhoods

- 2.8 du/acre
- Clustering of lots to protect wash

#### **Desert Scenic Roadway**

- Based on context no technical standard
- Similar widths to context area
  - 40' Miller Rd
  - 50' Pinnacle Peak Rd