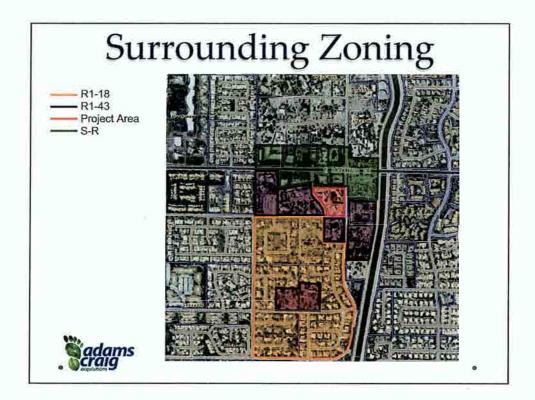

# **Zoning Key Considerations**

- Planning Commission heard this case at the October 25, 2017 major General Plan amendment hearing, the Planning Commission recommended approval with a vote of 6-0
- Planned Residential Development District (PRD) Findings and Criteria
- Request for amended development standards
- Three existing single-family properties located on subject
   property to be replaced with a 7-lot subdivision
- Proposal providing an additional 23,350 square-feet of Tract
   Open Space
- Public comment concerns with four-sided architecture and increases in density
- N. Cattletrack Road improvements to compliment project further south on N. Cattletrack Road