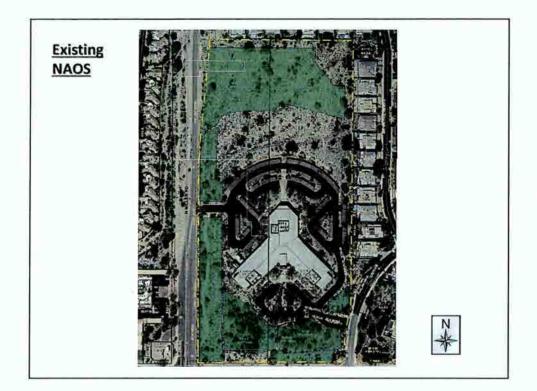

•Open Space Required (ESL): •Open Space Provided:

•Density Allowed (S-R): •Density Allowed (ESL): •Density Proposed (R1-10): Office Residential Subdivision (55-lots)

19.7 acres (gross lot area) 17.0 acres (net lot area)

18 feet (S-R/ESL) 24 feet (R1-10/ESL) 24 feet

4.3 acres NAOS 4.8 acres NAOS

236 units (12 du/ac) 61 units (3.12 du/ac – R1-10) 55 units (2.8 du/ac – R1-10/PRD)

|                    | Standard<br>S-R/ESL           | Approved<br>S-R/ESL               | Proposed<br>Standard<br>R1-10/ESL | Proposed<br>R1-10/ESL/PRD           |
|--------------------|-------------------------------|-----------------------------------|-----------------------------------|-------------------------------------|
| Zoning             | S-R/ESL<br>(19.7 acres gross) | S-R/ESL<br>(19.7 acres gross)     | R1-10/ESL<br>(19.7 acres gross)   | R1-10/ESL/PRD<br>(19.7 acres gross) |
| Density            | 12.0 du/ac                    | N/A                               | 3.12 du/ac                        | 2.8 du/ac                           |
|                    | 236 Units                     | N/A                               | 61 Units                          | 55 Units                            |
| NAOS               | 6.12 Acres<br>(Density Based) | 4.08 Acres<br>(Non-density Based) | 4.3 Acres                         | 4.8 Acres                           |
| Building<br>Height | 18 feet                       | 18 feet                           | 24 feet                           | 24 feet                             |
|                    |                               |                                   |                                   |                                     |

## Zoning Key Considerations

- Planned Residential Development District (PRD) Findings and Criteria
- The proposal includes Desert Scenic Roadway dedications along both E. Pinnacle Peak and N. Miller Roads
- Environmentally Sensitive Lands Overlay
- · Request for amended development standards
- Proposal providing an additional 0.5 acre of Natural Area
   Open Space