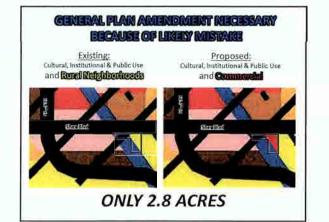

## **Bell Group Self Storage**

- Request by owner for a major General Plan Amendment to the City of Scottsdale General Plan 2001 to change the land use designation from Rural Neighborhoods to Commercial on +/- 2.8-acres of a +/-4.6-acre site, and
- A Zoning District Map Amendment from Service Residential/Planned Community District (S-R/PCD) zoning to Neighborhood Commercial (C-1) zoning on a 4.6-acre site, located at the southeast corner of Shea Blvd. and 116th St.

## **Bell Group Self Storage**

Key Considerations – General Plan

- Major General Plan amendment required due to change in land use classification from Rural Neighborhoods to Commercial; the portion of the subject site located within the power line corridor easements will retain the Cultural/Institutional or Public Use designation
- Requested change in land use category falls within 2013 Citywide Land Use Assumptions Report projections for Commercial
- A substantial amount of the site will be preserved as open space

# Requests:

- Adopt Resolution No. 10943 approving a Major General Plan Amendment to the City of Scottsdale 2001 General Plan to change the land use designation from Rural Neighborhoods to Commercial on 2.8± acres of a 4.6±-acre site.
- Adopt Ordinance No. 4324 approving a zoning district map amendment from Service Residential/Planned Community District (S-R/PCD) zoning to Neighborhood Commercial (C-1) zoning on a 4.6± acre site.