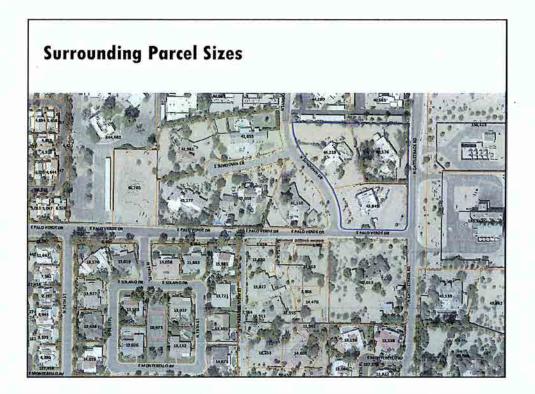

# 3. Siena Estates General Plan Amendment and Rezoning (1-GP-2017 and 10-ZN-2017) Requests:

- Adopt Resolution No. 10939 approving a Major General Plan Amendment to the City of Scottsdale 2001 General Plan to change the land use designation from Rural Neighborhoods to Suburban Neighborhoods on a 3.8±-acre site.
- 2. Adopt **Ordinance No. 4322** approving a zoning district map amendment from Single-Family Residential District (R1-43) zoning to Single-Family Residential District, Planned Residential District (R1-18/PRD) zoning, with a development plan and amended development standards, for a 7-lot subdivision on a 3.8±-acre site.
- 3. Adopt **Resolution No. 10940** declaring the document entitled "Siena Estates Development Plan" to be a public record.

#### **Case Fact Sheet** Existing Use: Single-family Subdivision (3 Lots) Proposed Use: Single-family Subdivision (7 Lots) · Parcel Size: 3.8 acres (gross lot area) 2.9 acres (net lot area) · Building Height Allowed: 30 feet · Building Height Proposed: 30 feet (single-story) Open Space Required: Open Space Provided: Not Applicable 23,350 square feet · Density Allowed (R1-43): 3 lots (0.85 du/ac) · Density Allowed (R1-18): 7 lots (1.90 du/ac) 7 lots (1.90 du/ac) Density Proposed (R1-18/PRD):