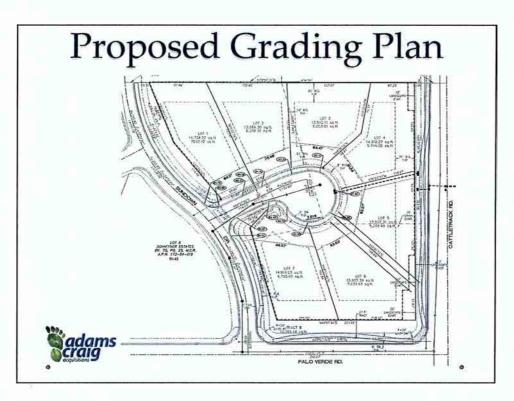

# Siena Estates Request by owner for a major General Plan Amendment to change the land use designation from Rural Neighborhoods to Suburban Neighborhoods on a +/- 3.8-acre site located at 5814 N. Cattletrack Road, 5811 and 5805 N. Sundown Drive. Companion zoning case 10-ZN-2017 1-GP-2017

#### **Case Fact Sheet** Existing Use: Single-family Subdivision (3 Lots) Proposed Use: Single-family Subdivision (7 Lots) · Parcel Size: 3.8 acres (gross lot area) 2.9 acres (net lot area) · Building Height Allowed: 30 feet · Building Height Proposed: 30 feet (single-story) Open Space Required: Open Space Provided: Not Applicable 23,350 square feet · Density Allowed (R1-43): 3 lots (0.85 du/ac) · Density Allowed (R1-18): 7 lots (1.90 du/ac) 7 lots (1.90 du/ac) Density Proposed (R1-18/PRD):