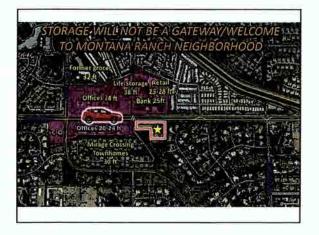

## **Bell Group Self Storage**

- Request by owner for a major General Plan Amendment to the City of Scottsdale General Plan 2001 to change the land use designation from Rural Neighborhoods to Commercial on +/- 2.8-acres of a +/-4.6-acre site, and
- A Zoning District Map Amendment from Service Residential/Planned Community District (S-R/PCD) zoning to Neighborhood Commercial (C-1) zoning on a 4.6-acre site, located at the southeast corner of Shea Blvd. and 116th St.

## **Bell Group Self Storage**

Key Considerations – General Plan

- Major General Plan amendment required due to change in land use classification from Rural Neighborhoods to Commercial; the portion of the subject site located within the power line corridor easements will retain the Cultural/Institutional or Public Use designation
- Requested change in land use category falls within 2013 Citywide Land Use Assumptions Report projections for Commercial
- A substantial amount of the site will be preserved as open space

19 Proposed Self Storage: 128 trips Charter. 14699 trips 96% MOR Office 9110 Grilps 600% MOF Day Ca 7411tmbs 470% MORE

| Use            | to nearby neighbors<br>Proposed Storage Planned Offices              |                                                                                                         |  |
|----------------|----------------------------------------------------------------------|---------------------------------------------------------------------------------------------------------|--|
| Height         | 180                                                                  | 18 ft with NO LIMIT height<br>allowance for architectural<br>embellishments and mechanical<br>equipment |  |
| Setback        | 50 ft from wall                                                      | 40 ft from wall                                                                                         |  |
| Privacy        | No wip is los                                                        | 2 story building with windows<br>looking into backyards                                                 |  |
| Lighting       | No light cor south<br>(except except or yonly)                       | Exterior lighting and interior<br>office lighting protruding into<br>backyards                          |  |
| Traffic/Noise  | Few employees<br>128 trips per day                                   | Many employees<br>910 trips per day                                                                     |  |
| Business Hours | 5AM-10PM restricted key<br>card access only;<br>9AM-6PM office hours | 24 hour access for employees                                                                            |  |