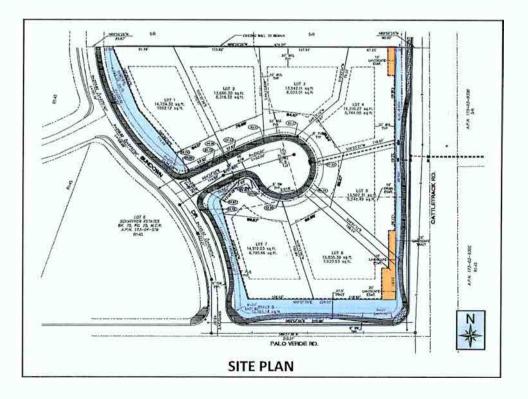

# 3. Siena Estates General Plan Amendment and Rezoning (1-GP-2017 and 10-ZN-2017) Requests:

- Adopt Resolution No. 10939 approving a Major General Plan Amendment to the City of Scottsdale 2001 General Plan to change the land use designation from Rural Neighborhoods to Suburban Neighborhoods on a 3.8±-acre site.
- 2. Adopt **Ordinance No. 4322** approving a zoning district map amendment from Single-Family Residential District (R1-43) zoning to Single-Family Residential District, Planned Residential District (R1-18/PRD) zoning, with a development plan and amended development standards, for a 7-lot subdivision on a 3.8±-acre site.
- 3. Adopt **Resolution No. 10940** declaring the document entitled "Siena Estates Development Plan" to be a public record.

# Siena Estates Request by owner for a major General Plan Amendment to change the land use designation from Rural Neighborhoods to Suburban Neighborhoods on a +/- 3.8-acre site located at 5814 N. Cattletrack Road, 5811 and 5805 N. Sundown Drive. Companion zoning case 10-ZN-2017 1-GP-2017

#### **Case Fact Sheet** Existing Use: Single-family Subdivision (3 Lots) Proposed Use: Single-family Subdivision (7 Lots) · Parcel Size: 3.8 acres (gross lot area) 2.9 acres (net lot area) · Building Height Allowed: 30 feet · Building Height Proposed: 30 feet (single-story) Open Space Required: Open Space Provided: Not Applicable 23,350 square feet · Density Allowed (R1-43): 3 lots (0.85 du/ac) · Density Allowed (R1-18): 7 lots (1.90 du/ac) 7 lots (1.90 du/ac) Density Proposed (R1-18/PRD):