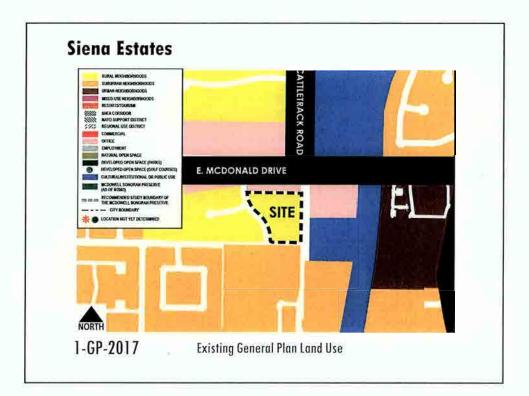

# 3. Siena Estates General Plan Amendment and Rezoning (1-GP-2017 and 10-ZN-2017) Requests:

- Adopt Resolution No. 10939 approving a Major General Plan Amendment to the City of Scottsdale 2001 General Plan to change the land use designation from Rural Neighborhoods to Suburban Neighborhoods on a 3.8±-acre site.
- 2. Adopt **Ordinance No. 4322** approving a zoning district map amendment from Single-Family Residential District (R1-43) zoning to Single-Family Residential District, Planned Residential District (R1-18/PRD) zoning, with a development plan and amended development standards, for a 7-lot subdivision on a 3.8±-acre site.
- 3. Adopt **Resolution No. 10940** declaring the document entitled "Siena Estates Development Plan" to be a public record.

# Siena Estates Request by owner for a major General Plan Amendment to change the land use designation from Rural Neighborhoods to Suburban Neighborhoods on a +/- 3.8-acre site located at 5814 N. Cattletrack Road, 5811 and 5805 N. Sundown Drive. Companion zoning case 10-ZN-2017 1-GP-2017