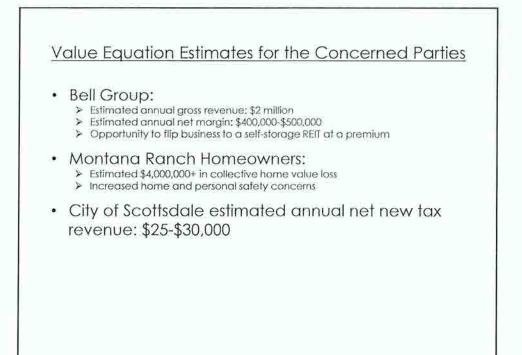

19 Proposed Self Storage: 128 trips Charter. 14699 trips 96% MOR Office 9110 Grilps 600% MOF Day Ca 7411tmbs 470% MORE

| Use            | to nearby neighbors<br>Proposed Storage Planned Offices              |                                                                                                         |  |
|----------------|----------------------------------------------------------------------|---------------------------------------------------------------------------------------------------------|--|
| Height         | 180                                                                  | 18 ft with NO LIMIT height<br>allowance for architectural<br>embellishments and mechanical<br>equipment |  |
| Setback        | 50 ft from wall                                                      | 40 ft from wall                                                                                         |  |
| Privacy        | No wip is los                                                        | 2 story building with windows<br>looking into backyards                                                 |  |
| Lighting       | No light cor south<br>(except except or yonly)                       | Exterior lighting and interior<br>office lighting protruding into<br>backyards                          |  |
| Traffic/Noise  | Few employees<br>128 trips per day                                   | Many employees<br>910 trips per day                                                                     |  |
| Business Hours | 5AM-10PM restricted key<br>card access only;<br>9AM-6PM office hours | 24 hour access for employees                                                                            |  |

Metionisite and offered to construct building with exact same standard sas, an office in S-R that is currently permitted

Office use will generate 600% MORE traffic

 Offer to apply for Variance to allow the radio tower that is currently illegal to remain on the property;