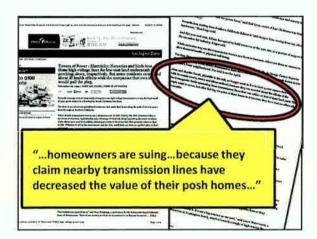

Mayor Lane opened public testimony.

The following spoke in opposition to the Bell Group Self Storage general plan amendment and rezoning requests:

- Patty Badenoch, Scottsdale resident
- Quentin Smith, Scottsdale resident PowerPoint presentation (attached)
- Zuhdi, Jasser, Scottsdale resident
- Roby Sparks, Scottsdale resident
- Nick Belson, Scottsdale resident
- Richard Frisch, Scottsdale resident
- Vickie Falen, Scottsdale resident
- David Richards, Scottsdale resident

Minutes Page 6 of 7

- Frank Magarelli, Scottsdale resident
- Loran Marshall, Realty Executives
- Lori Jacques, Scottsdale resident

The following spoke in support of the Bell Group Self Storage general plan amendment and rezoning requests: