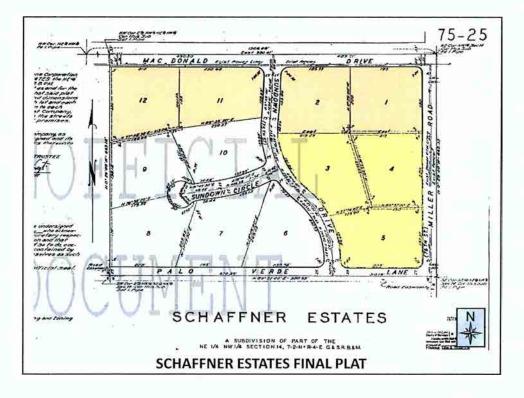

- Stephen Adam, owner of Adams Craig, is a resident of the neighborhood and has been for the past 10 years. Lived in Prado Village, on Jackrabbit and now building a new home in Schaffner Estates.
- Design principles, values and priorities are selected to maintain the beauty and character of the neighborhood.
  - Personal communication with interested neighbors.
  - o This development will infuse pride and value into the area.
  - Last layout iteration mirrors the existing community cul-de-sac.
  - Four sided architecture to blend project homes into the area.
  - Open landscape and meandering sidewalks used on perimeter.
  - Single level voluntary restriction.
  - o Green and sustainable design and construction enforced.