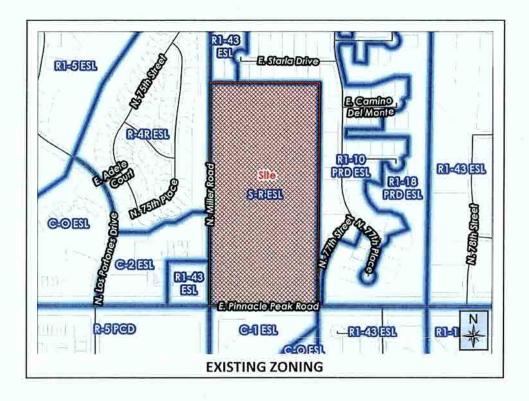

# 7676 E Pinnacle Peak

3-GP-2017 & 11-ZN-2017

City Council 12/4/2017

Coordinators: Taylor Reynolds | Jesus Murillo

- Request for a major General Plan amendment to the City of Scottsdale General Plan 2001 to change the land use designation from Office to Suburban Neighborhoods on a 19.7 +/- acre site located at 7676 E. Pinnacle Peak Road.
- Companion Zoning Case 11-ZN-2017

3-GP-2017

| C     | P     | Sheet | 6.00 |
|-------|-------|-------|------|
| ( ase | Fact  | Shee  | r.,  |
| Cust  | 1 acc | Silce | ч.,  |

•Existing Use: •Proposed Use:

Parcel Size:

•Bldg. Height Allowed (S-R): •Bldg. Height Allowed (ESL): •Building Height Proposed:

•Open Space Required (ESL): •Open Space Provided:

•Density Allowed (S-R): •Density Allowed (ESL): •Density Proposed (R1-10): Office Residential Subdivision (55-lots)

19.7 acres (gross lot area) 17.0 acres (net lot area)

18 feet (S-R/ESL) 24 feet (R1-10/ESL) 24 feet

4.3 acres NAOS 4.8 acres NAOS

236 units (12 du/ac) 61 units (3.12 du/ac – R1-10) 55 units (2.8 du/ac – R1-10/PRD)

|                    | Standard<br>S-R/ESL           | Approved<br>S-R/ESL               | Proposed<br>Standard<br>R1-10/ESL | Proposed<br>R1-10/ESL/PRD           |
|--------------------|-------------------------------|-----------------------------------|-----------------------------------|-------------------------------------|
| Zoning             | S-R/ESL<br>(19.7 acres gross) | S-R/ESL<br>(19.7 acres gross)     | R1-10/ESL<br>(19.7 acres gross)   | R1-10/ESL/PRD<br>(19.7 acres gross) |
| Density            | 12.0 du/ac                    | N/A                               | 3.12 du/ac                        | 2.8 du/ac                           |
|                    | 236 Units                     | N/A                               | 61 Units                          | 55 Units                            |
| NAOS               | 6.12 Acres<br>(Density Based) | 4.08 Acres<br>(Non-density Based) | 4.3 Acres                         | 4.8 Acres                           |
| Building<br>Height | 18 feet                       | 18 feet                           | 24 feet                           | 24 feet                             |
|                    |                               |                                   |                                   |                                     |

## Zoning Key Considerations

- Planned Residential Development District (PRD) Findings and Criteria
- The proposal includes Desert Scenic Roadway dedications along both E. Pinnacle Peak and N. Miller Roads
- Environmentally Sensitive Lands Overlay
- · Request for amended development standards
- Proposal providing an additional 0.5 acre of Natural Area
   Open Space