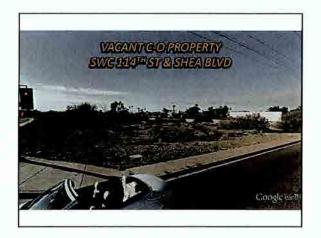

# 5. Bell Group Self Storage General Plan Amendment and Rezoning (4-GP-2017 and 9-ZN-2017)

# Requests:

- Adopt Resolution No. 10943 approving a Major General Plan Amendment to the City of Scottsdale 2001 General Plan to change the land use designation from Rural Neighborhoods to Commercial on 2.8± acres of a 4.6±-acre site.
- Adopt Ordinance No. 4324 approving a zoning district map amendment from Service Residential/Planned Community District (S-R/PCD) zoning to Neighborhood Commercial (C-1) zoning on a 4.6± acre site.

Location: E. Shea Boulevard and N. 116<sup>th</sup> Street (southeast corner) Presenter(s): Sara Javoronok, Project Coordination Liaison; and Bryan Cluff, Sr. Planner Staff Contact(s): Randy Grant, Planning and Development Services Director, 480-312-2664, rgrant@scottsdaleaz.gov

## **Bell Group Self Storage**

- Request by owner for a major General Plan Amendment to the City of Scottsdale General Plan 2001 to change the land use designation from Rural Neighborhoods to Commercial on +/- 2.8-acres of a +/-4.6-acre site, and
- A Zoning District Map Amendment from Service Residential/Planned Community District (S-R/PCD) zoning to Neighborhood Commercial (C-1) zoning on a 4.6-acre site, located at the southeast corner of Shea Blvd. and 116th St.