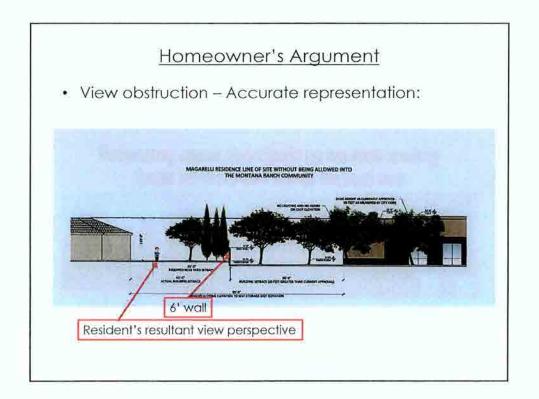

## **Bell Group Self Storage**

Planning Commission Recommendation

- Planning Commission heard this case at the October 25, 2017 major General Plan hearing, and continued the case to the November 8 meeting with a vote of 5-1
  - Work with neighbors to address concerns
  - Provide view studies and line of sight exhibits
- At the November 8 Planning Commission hearing, the Commission recommended approval of the case with a vote of 4-3