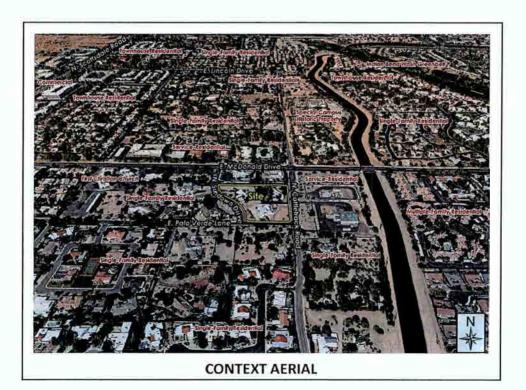

# 3. Siena Estates General Plan Amendment and Rezoning (1-GP-2017 and 10-ZN-2017) Requests:

- Adopt Resolution No. 10939 approving a Major General Plan Amendment to the City of Scottsdale 2001 General Plan to change the land use designation from Rural Neighborhoods to Suburban Neighborhoods on a 3.8±-acre site.
- 2. Adopt **Ordinance No. 4322** approving a zoning district map amendment from Single-Family Residential District (R1-43) zoning to Single-Family Residential District, Planned Residential District (R1-18/PRD) zoning, with a development plan and amended development standards, for a 7-lot subdivision on a 3.8±-acre site.
- 3. Adopt **Resolution No. 10940** declaring the document entitled "Siena Estates Development Plan" to be a public record.

**Location:** 5814 N. Cattletrack Road; and 5811 and 5805 N. Sundown Drive **Presenter(s):** Sara Javoronok, Project Coordination Liaison; and Jesus Murillo, Sr. Planner

**Staff Contact(s):** Randy Grant, Planning and Development Services Director, 480-312-2664, <u>rgrant@scottsdaleaz.gov</u>