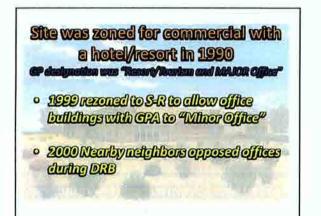

## **Bell Group Self Storage**

- Request by owner for a major General Plan Amendment to the City of Scottsdale General Plan 2001 to change the land use designation from Rural Neighborhoods to Commercial on +/- 2.8-acres of a +/-4.6-acre site, and
- A Zoning District Map Amendment from Service Residential/Planned Community District (S-R/PCD) zoning to Neighborhood Commercial (C-1) zoning on a 4.6-acre site, located at the southeast corner of Shea Blvd. and 116th St.

## **Bell Group Self Storage**

Key Considerations – General Plan

- Major General Plan amendment required due to change in land use classification from Rural Neighborhoods to Commercial; the portion of the subject site located within the power line corridor easements will retain the Cultural/Institutional or Public Use designation
- Requested change in land use category falls within 2013 Citywide Land Use Assumptions Report projections for Commercial
- A substantial amount of the site will be preserved as open space