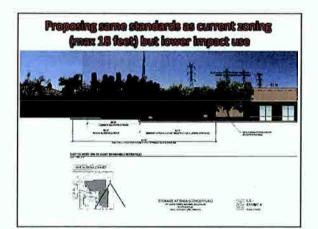

4-GP-2017 & 9-ZN-2017

| Standard                                                                | State of the purchase of the | S-R          | G-1      |
|-------------------------------------------------------------------------|------------------------------|--------------|----------|
| FAR                                                                     |                              | N/A          | 0.80     |
| Building Height                                                         |                              | 18 feet      | 36 feet" |
| Open Space                                                              |                              | 24%          | 14.8%*** |
| Setbacks (from single-                                                  | fomily)                      | N/A**        | 50 feet  |
| * Applicant has agre<br>** 40° setback requir<br>**** Proposal includes |                              |              |          |
| -ZN-2017                                                                | Developmer                   | nt Standards |          |

19 Proposed Self Storage: 128 trips Charter. 14699 trips 96% MOR Office 9110 Grilps 600% MOF Day Ca 7411tmbs 470% MORE

| Use            | to nearby neighbors<br>Proposed Storage Planned Offices              |                                                                                                         |  |
|----------------|----------------------------------------------------------------------|---------------------------------------------------------------------------------------------------------|--|
| Height         | 180                                                                  | 18 ft with NO LIMIT height<br>allowance for architectural<br>embellishments and mechanical<br>equipment |  |
| Setback        | 50 ft from wall                                                      | 40 ft from wall                                                                                         |  |
| Privacy        | No wip is los                                                        | 2 story building with windows<br>looking into backyards                                                 |  |
| Lighting       | No light cor south<br>(except except or yonly)                       | Exterior lighting and interior<br>office lighting protruding into<br>backyards                          |  |
| Traffic/Noise  | Few employees<br>128 trips per day                                   | Many employees<br>910 trips per day                                                                     |  |
| Business Hours | 5AM-10PM restricted key<br>card access only;<br>9AM-6PM office hours | 24 hour access for employees                                                                            |  |

Metionisite and offered to construct building with exact same standard sas, an office in S-R that is currently permitted

Office use will generate 600% MORE traffic

 Offer to apply for Variance to allow the radio tower that is currently illegal to remain on the property;