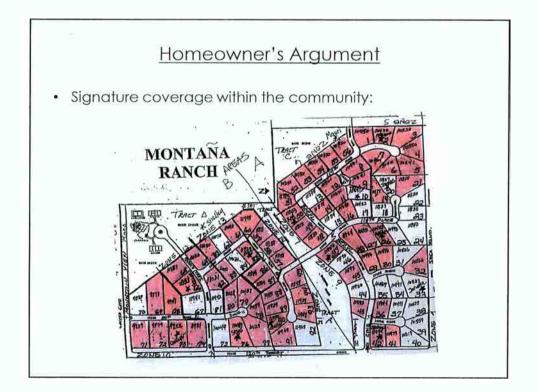

|           |







## Closing

- The value equation of the Bell project for the general area, Montana Ranch and the City should not qualify by any measure as a substantial reason to amend the General Plan.
- The Bell project puts Montana homeowners at an unnecessary and material financial risk.
- The only party in this debate that materially benefits if the amendment to the General Plan is approved is the Bell Group.
- Approval of the Bell project is not in the overall public's best interest.



## Homeowners Request

- The homeowners that surround the parcel in question respectfully request that Mayor Lane and the other City Council members exercise the wisdom and leadership necessary to preserve the character of Scottsdale that Herb Drinkwater created and demonstrate their commitment to continuing to