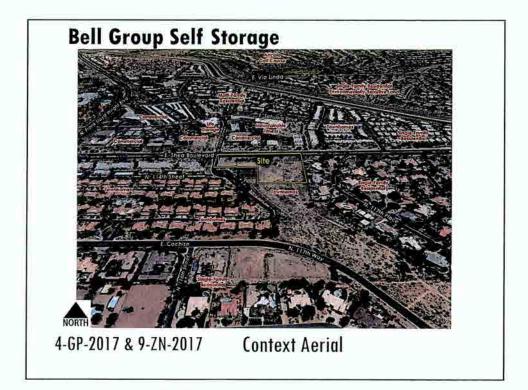

## Bell Group Self Storage

4-GP-2017 & 9-ZN-2017

**City Council** December 4, 2017

City Staff: Taylor Reynolds Bryan Cluff

## **Bell Group Self Storage**

- Request by owner for a major General Plan Amendment to the City of Scottsdale General Plan 2001 to change the land use designation from Rural Neighborhoods to Commercial on +/- 2.8-acres of a +/-4.6-acre site, and
- A Zoning District Map Amendment from Service Residential/Planned Community District (S-R/PCD) zoning to Neighborhood Commercial (C-1) zoning on a 4.6-acre site, located at the southeast corner of Shea Blvd. and 116th St.

Location: E. Shea Boulevard and N. 116<sup>th</sup> Street (southeast corner) Presenter(s): Sara Javoronok, Project Coordination Liaison; and Bryan Cluff, Sr. Planner Staff Contact(s): Randy Grant, Planning and Development Services Director, 480-312-2664, rgrant@scottsdaleaz.gov