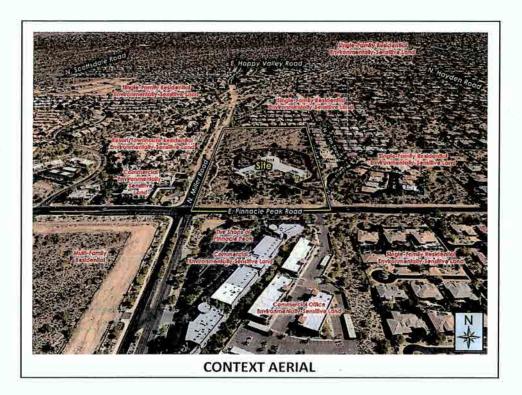

# 7676 E Pinnacle Peak

3-GP-2017 & 11-ZN-2017

City Council 12/4/2017

Coordinators: Taylor Reynolds | Jesus Murillo

- Request for a major General Plan amendment to the City of Scottsdale General Plan 2001 to change the land use designation from Office to Suburban Neighborhoods on a 19.7 +/- acre site located at 7676 E. Pinnacle Peak Road.
- Companion Zoning Case 11-ZN-2017

## 7676 E Pinnacle Peak

**Key Considerations** 

- Proposed development of 55 single-family units
- Proposed density and site plan meet the description of Suburban Neighborhoods
- Request is in keeping with the projected increase of this residential development-type in this area of the community
- Implementation of Desert Scenic Roadway