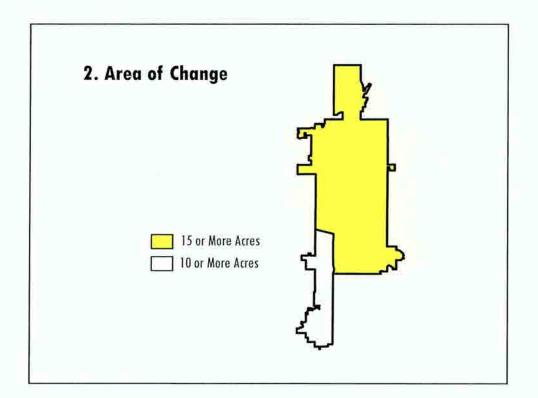

# **Major Amendment Criteria**

An amendment to Scottsdale's General Plan is defined as a <u>major</u> amendment if it meets any one of the following criteria:

- 1. Change in Land Use Category
- 2. Area of Change
- 3. Character Area Criteria
- 4. Water/ Wastewater Infrastructure Criteria