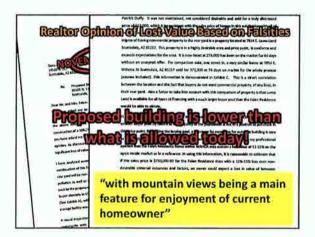

Mayor Lane opened public testimony.

The following spoke in opposition to the Bell Group Self Storage general plan amendment and rezoning requests:

- Patty Badenoch, Scottsdale resident
- Quentin Smith, Scottsdale resident PowerPoint presentation (attached)
- Zuhdi, Jasser, Scottsdale resident
- Roby Sparks, Scottsdale resident
- Nick Belson, Scottsdale resident
- Richard Frisch, Scottsdale resident
- Vickie Falen, Scottsdale resident
- David Richards, Scottsdale resident

Minutes Page 6 of 7

- Frank Magarelli, Scottsdale resident
- Loran Marshall, Realty Executives
- Lori Jacques, Scottsdale resident

The following spoke in support of the Bell Group Self Storage general plan amendment and rezoning requests:

- Ross Smith, Scottsdale resident
- Gary Jestadt, Scottsdale resident
- Troy Jarvis, Scottsdale resident
- Carol Mixon Krendl, Tucson resident
- Jim Elson, Scottsdale resident
- Mike Wilson, Mirage Crossing Condo Association