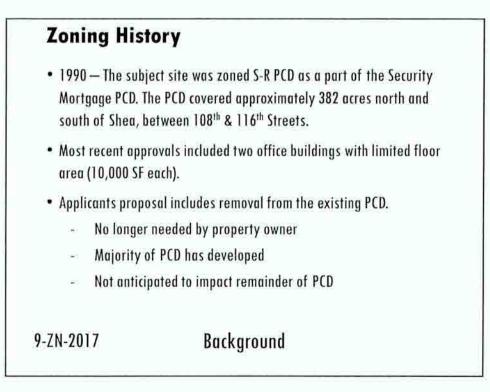

# 5. Bell Group Self Storage General Plan Amendment and Rezoning (4-GP-2017 and 9-ZN-2017)

## **Bell Group Self Storage**

- Request by owner for a major General Plan Amendment to the City of Scottsdale General Plan 2001 to change the land use designation from Rural Neighborhoods to Commercial on +/- 2.8-acres of a +/-4.6-acre site, and
- A Zoning District Map Amendment from Service Residential/Planned Community District (S-R/PCD) zoning to Neighborhood Commercial (C-1) zoning on a 4.6-acre site, located at the southeast corner of Shea Blvd. and 116th St.