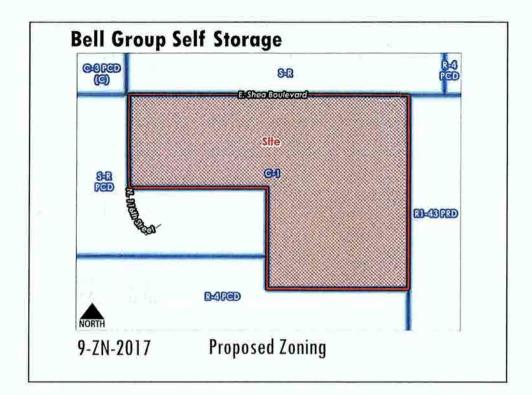

# 5. Bell Group Self Storage General Plan Amendment and Rezoning (4-GP-2017 and 9-ZN-2017)

# Requests:

- Adopt Resolution No. 10943 approving a Major General Plan Amendment to the City of Scottsdale 2001 General Plan to change the land use designation from Rural Neighborhoods to Commercial on 2.8± acres of a 4.6±-acre site.
- Adopt Ordinance No. 4324 approving a zoning district map amendment from Service Residential/Planned Community District (S-R/PCD) zoning to Neighborhood Commercial (C-1) zoning on a 4.6± acre site.

Location: E. Shea Boulevard and N. 116<sup>th</sup> Street (southeast corner) Presenter(s): Sara Javoronok, Project Coordination Liaison; and Bryan Cluff, Sr. Planner Staff Contact(s): Randy Grant, Planning and Development Services Director, 480-312-2664, rgrant@scottsdaleaz.gov

## **Bell Group Self Storage**

- Request by owner for a major General Plan Amendment to the City of Scottsdale General Plan 2001 to change the land use designation from Rural Neighborhoods to Commercial on +/- 2.8-acres of a +/-4.6-acre site, and
- A Zoning District Map Amendment from Service Residential/Planned Community District (S-R/PCD) zoning to Neighborhood Commercial (C-1) zoning on a 4.6-acre site, located at the southeast corner of Shea Blvd. and 116th St.