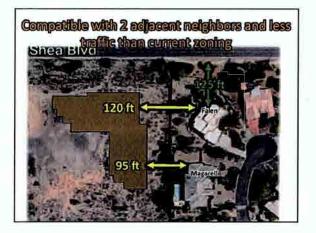

## **Bell Group Self Storage**

- Request by owner for a major General Plan Amendment to the City of Scottsdale General Plan 2001 to change the land use designation from Rural Neighborhoods to Commercial on +/- 2.8-acres of a +/-4.6-acre site, and
- A Zoning District Map Amendment from Service Residential/Planned Community District (S-R/PCD) zoning to Neighborhood Commercial (C-1) zoning on a 4.6-acre site, located at the southeast corner of Shea Blvd. and 116th St.

## **Bell Group Self Storage**

Key Considerations – General Plan

- Major General Plan amendment required due to change in land use classification from Rural Neighborhoods to Commercial; the portion of the subject site located within the power line corridor easements will retain the Cultural/Institutional or Public Use designation
- Requested change in land use category falls within 2013 Citywide Land Use Assumptions Report projections for Commercial
- A substantial amount of the site will be preserved as open space