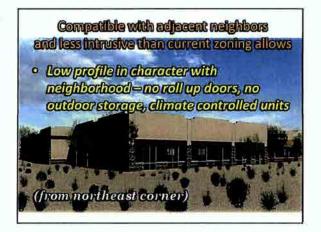

19 Proposed Self Storage: 128 trips Charter. 14699 trips 96% MOR Office 9110 Grilps 600% MOF Day Ca 7411tmbs 470% MORE

| Use            | to nearby neighbors<br>Proposed Storage Planned Offices              |                                                                                                         |  |
|----------------|----------------------------------------------------------------------|---------------------------------------------------------------------------------------------------------|--|
| Height         | 180                                                                  | 18 ft with NO LIMIT height<br>allowance for architectural<br>embellishments and mechanical<br>equipment |  |
| Setback        | 50 ft from wall                                                      | 40 ft from wall                                                                                         |  |
| Privacy        | No wip is los                                                        | 2 story building with windows<br>looking into backyards                                                 |  |
| Lighting       | No light cor south<br>(except except or yonly)                       | Exterior lighting and interior<br>office lighting protruding into<br>backyards                          |  |
| Traffic/Noise  | Few employees<br>128 trips per day                                   | Many employees<br>910 trips per day                                                                     |  |
| Business Hours | 5AM-10PM restricted key<br>card access only;<br>9AM-6PM office hours | 24 hour access for employees                                                                            |  |

Metionisite and offered to construct building with exact same standard sas, an office in S-R that is currently permitted

Office use will generate 600% MORE traffic

 Offer to apply for Variance to allow the radio tower that is currently illegal to remain on the property;