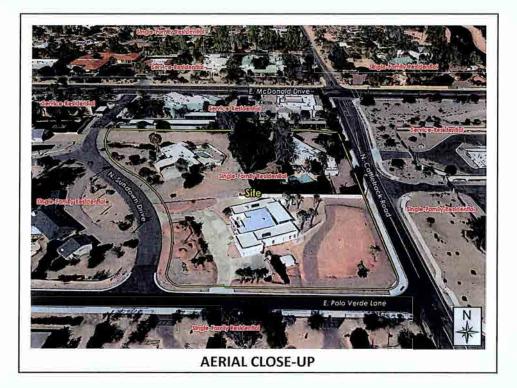

# 3. Siena Estates General Plan Amendment and Rezoning (1-GP-2017 and 10-ZN-2017) Requests:

- Adopt Resolution No. 10939 approving a Major General Plan Amendment to the City of Scottsdale 2001 General Plan to change the land use designation from Rural Neighborhoods to Suburban Neighborhoods on a 3.8±-acre site.
- 2. Adopt **Ordinance No. 4322** approving a zoning district map amendment from Single-Family Residential District (R1-43) zoning to Single-Family Residential District, Planned Residential District (R1-18/PRD) zoning, with a development plan and amended development standards, for a 7-lot subdivision on a 3.8±-acre site.
- 3. Adopt **Resolution No. 10940** declaring the document entitled "Siena Estates Development Plan" to be a public record.

**Location:** 5814 N. Cattletrack Road; and 5811 and 5805 N. Sundown Drive **Presenter(s):** Sara Javoronok, Project Coordination Liaison; and Jesus Murillo, Sr. Planner

**Staff Contact(s):** Randy Grant, Planning and Development Services Director, 480-312-2664, <u>rgrant@scottsdaleaz.gov</u>