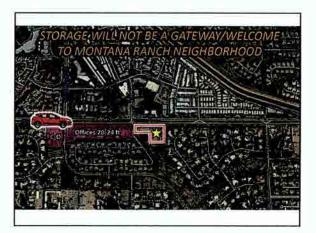

# 5. Bell Group Self Storage General Plan Amendment and Rezoning (4-GP-2017 and 9-ZN-2017)

# Requests:

- Adopt Resolution No. 10943 approving a Major General Plan Amendment to the City of Scottsdale 2001 General Plan to change the land use designation from Rural Neighborhoods to Commercial on 2.8± acres of a 4.6±-acre site.
- Adopt Ordinance No. 4324 approving a zoning district map amendment from Service Residential/Planned Community District (S-R/PCD) zoning to Neighborhood Commercial (C-1) zoning on a 4.6± acre site.

Location: E. Shea Boulevard and N. 116<sup>th</sup> Street (southeast corner) Presenter(s): Sara Javoronok, Project Coordination Liaison; and Bryan Cluff, Sr. Planner Staff Contact(s): Randy Grant, Planning and Development Services Director, 480-312-2664, rgrant@scottsdaleaz.gov

## **Bell Group Self Storage**

- Request by owner for a major General Plan Amendment to the City of Scottsdale General Plan 2001 to change the land use designation from Rural Neighborhoods to Commercial on +/- 2.8-acres of a +/-4.6-acre site, and
- A Zoning District Map Amendment from Service Residential/Planned Community District (S-R/PCD) zoning to Neighborhood Commercial (C-1) zoning on a 4.6-acre site, located at the southeast corner of Shea Blvd. and 116th St.