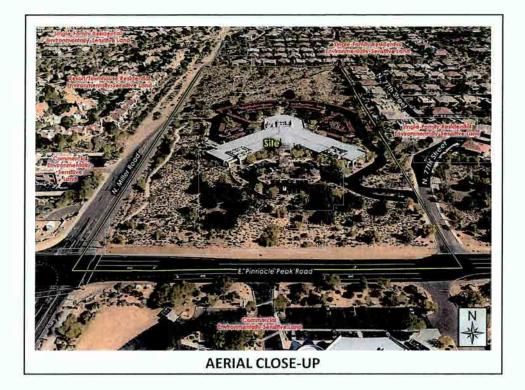

# 7676 E Pinnacle Peak

3-GP-2017 & 11-ZN-2017

City Council 12/4/2017

Coordinators: Taylor Reynolds | Jesus Murillo

- Request for a major General Plan amendment to the City of Scottsdale General Plan 2001 to change the land use designation from Office to Suburban Neighborhoods on a 19.7 +/- acre site located at 7676 E. Pinnacle Peak Road.
- Companion Zoning Case 11-ZN-2017

## 7676 E Pinnacle Peak

**Key Considerations** 

- Proposed development of 55 single-family units
- Proposed density and site plan meet the description of Suburban Neighborhoods
- Request is in keeping with the projected increase of this residential development-type in this area of the community
- Implementation of Desert Scenic Roadway