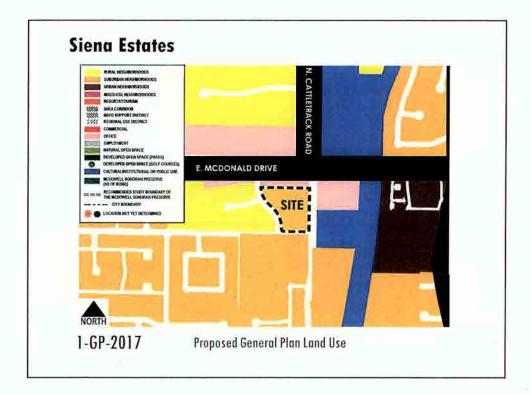

# 3. Siena Estates General Plan Amendment and Rezoning (1-GP-2017 and 10-ZN-2017) Requests:

- Adopt Resolution No. 10939 approving a Major General Plan Amendment to the City of Scottsdale 2001 General Plan to change the land use designation from Rural Neighborhoods to Suburban Neighborhoods on a 3.8±-acre site.
- 2. Adopt **Ordinance No. 4322** approving a zoning district map amendment from Single-Family Residential District (R1-43) zoning to Single-Family Residential District, Planned Residential District (R1-18/PRD) zoning, with a development plan and amended development standards, for a 7-lot subdivision on a 3.8±-acre site.
- 3. Adopt **Resolution No. 10940** declaring the document entitled "Siena Estates Development Plan" to be a public record.

# Siena Estates Request by owner for a major General Plan Amendment to change the land use designation from Rural Neighborhoods to Suburban Neighborhoods on a +/- 3.8-acre site located at 5814 N. Cattletrack Road, 5811 and 5805 N. Sundown Drive. Companion zoning case 10-ZN-2017 1-GP-2017