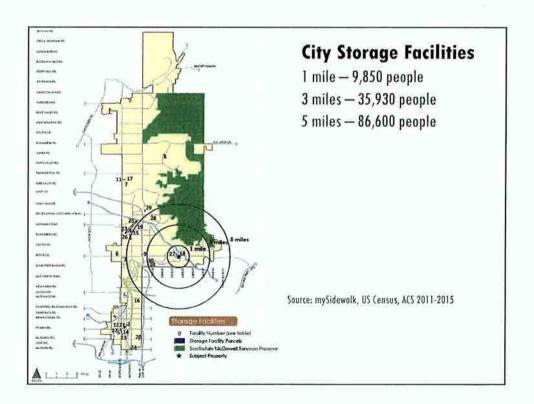

## **Bell Group Self Storage**

- Request by owner for a major General Plan Amendment to the City of Scottsdale General Plan 2001 to change the land use designation from Rural Neighborhoods to Commercial on +/- 2.8-acres of a +/-4.6-acre site, and
- A Zoning District Map Amendment from Service Residential/Planned Community District (S-R/PCD) zoning to Neighborhood Commercial (C-1) zoning on a 4.6-acre site, located at the southeast corner of Shea Blvd. and 116th St.

## **Bell Group Self Storage**

Key Considerations – General Plan

- Major General Plan amendment required due to change in land use classification from Rural Neighborhoods to Commercial; the portion of the subject site located within the power line corridor easements will retain the Cultural/Institutional or Public Use designation
- Requested change in land use category falls within 2013 Citywide Land Use Assumptions Report projections for Commercial
- A substantial amount of the site will be preserved as open space