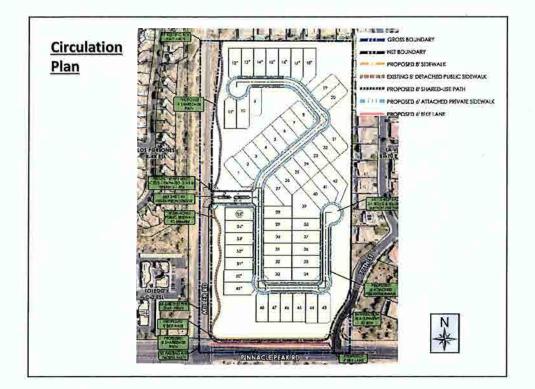

## 7676 E Pinnacle Peak

**Key Considerations** 

- Proposed development of 55 single-family units
- Proposed density and site plan meet the description of Suburban Neighborhoods
- Request is in keeping with the projected increase of this residential development-type in this area of the community
- Implementation of Desert Scenic Roadway

#### **Desert Scenic Roadway**

- Based on context no technical standard
- Similar widths to context area
  - 40' Miller Rd
  - 50' Pinnacle Peak Rd