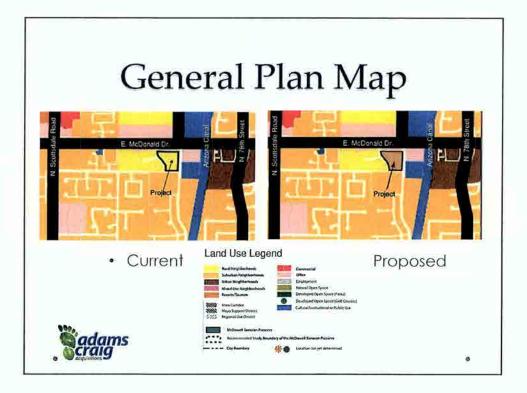

# Siena Estates Request by owner for a major General Plan Amendment to change the land use designation from Rural Neighborhoods to Suburban Neighborhoods on a +/- 3.8-acre site located at 5814 N. Cattletrack Road, 5811 and 5805 N. Sundown Drive. Companion zoning case 10-ZN-2017 1-GP-2017