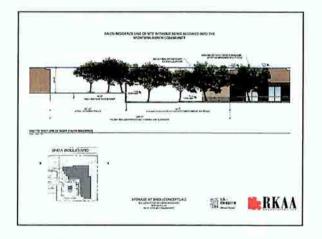

19 Proposed Self Storage: 128 trips Charter. 14699 trips 96% MOR Office 9110 Grilps 600% MOF Day Ca 7411tmbs 470% MORE

| Use            | to nearby neighbors<br>Proposed Storage Planned Offices              |                                                                                                         |  |
|----------------|----------------------------------------------------------------------|---------------------------------------------------------------------------------------------------------|--|
| Height         | 180                                                                  | 18 ft with NO LIMIT height<br>allowance for architectural<br>embellishments and mechanical<br>equipment |  |
| Setback        | 50 ft from wall                                                      | 40 ft from wall                                                                                         |  |
| Privacy        | No wip is los                                                        | 2 story building with windows<br>looking into backyards                                                 |  |
| Lighting       | No light cor south<br>(except except or yonly)                       | Exterior lighting and interior<br>office lighting protruding into<br>backyards                          |  |
| Traffic/Noise  | Few employees<br>128 trips per day                                   | Many employees<br>910 trips per day                                                                     |  |
| Business Hours | 5AM-10PM restricted key<br>card access only;<br>9AM-6PM office hours | 24 hour access for employees                                                                            |  |

Metionisite and offered to construct building with exact same standard sas, an office in S-R that is currently permitted

Office use will generate 600% MORE traffic

 Offer to apply for Variance to allow the radio tower that is currently illegal to remain on the property;