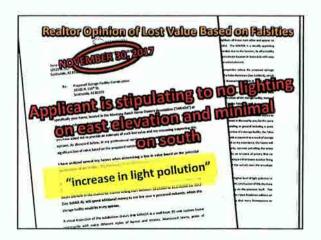

Mayor Lane opened public testimony.

The following spoke in opposition to the Bell Group Self Storage general plan amendment and rezoning requests:

- Patty Badenoch, Scottsdale resident
- Quentin Smith, Scottsdale resident PowerPoint presentation (attached)
- Zuhdi, Jasser, Scottsdale resident
- Roby Sparks, Scottsdale resident
- Nick Belson, Scottsdale resident
- Richard Frisch, Scottsdale resident
- Vickie Falen, Scottsdale resident
- David Richards, Scottsdale resident

Minutes Page 6 of 7

- Frank Magarelli, Scottsdale resident
- Loran Marshall, Realty Executives
- Lori Jacques, Scottsdale resident

The following spoke in support of the Bell Group Self Storage general plan amendment and rezoning requests: