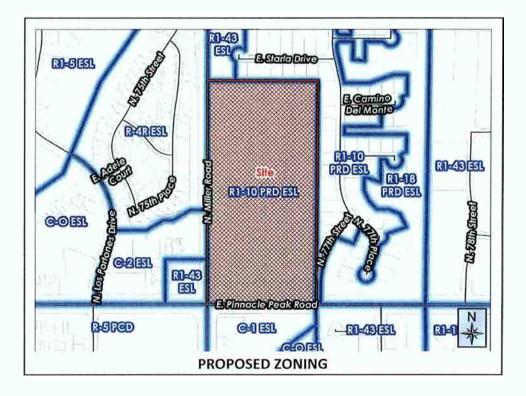

# 7676 E Pinnacle Peak

3-GP-2017 & 11-ZN-2017

City Council 12/4/2017

Coordinators: Taylor Reynolds | Jesus Murillo

- Request for a major General Plan amendment to the City of Scottsdale General Plan 2001 to change the land use designation from Office to Suburban Neighborhoods on a 19.7 +/- acre site located at 7676 E. Pinnacle Peak Road.
- Companion Zoning Case 11-ZN-2017

3-GP-2017

| C     | P     | Sheet | 6.00 |
|-------|-------|-------|------|
| ( ase | Fact  | Shee  | r.,  |
| Cust  | 1 acc | Silce | ч.,  |

•Existing Use: •Proposed Use:

Parcel Size:

•Bldg. Height Allowed (S-R): •Bldg. Height Allowed (ESL): •Building Height Proposed:

•Open Space Required (ESL): •Open Space Provided:

•Density Allowed (S-R): •Density Allowed (ESL): •Density Proposed (R1-10): Office Residential Subdivision (55-lots)

19.7 acres (gross lot area) 17.0 acres (net lot area)

18 feet (S-R/ESL) 24 feet (R1-10/ESL) 24 feet

4.3 acres NAOS 4.8 acres NAOS

236 units (12 du/ac) 61 units (3.12 du/ac – R1-10) 55 units (2.8 du/ac – R1-10/PRD)

|                    | Standard<br>S-R/ESL           | Approved<br>S-R/ESL               | Proposed<br>Standard<br>R1-10/ESL | Proposed<br>R1-10/ESL/PRD           |
|--------------------|-------------------------------|-----------------------------------|-----------------------------------|-------------------------------------|
| Zoning             | S-R/ESL<br>(19.7 acres gross) | S-R/ESL<br>(19.7 acres gross)     | R1-10/ESL<br>(19.7 acres gross)   | R1-10/ESL/PRD<br>(19.7 acres gross) |
| Density            | 12.0 du/ac                    | N/A                               | 3.12 du/ac                        | 2.8 du/ac                           |
|                    | 236 Units                     | N/A                               | 61 Units                          | 55 Units                            |
| NAOS               | 6.12 Acres<br>(Density Based) | 4.08 Acres<br>(Non-density Based) | 4.3 Acres                         | 4.8 Acres                           |
| Building<br>Height | 18 feet                       | 18 feet                           | 24 feet                           | 24 feet                             |
|                    |                               |                                   |                                   |                                     |

## Zoning Key Considerations

- Planned Residential Development District (PRD) Findings and Criteria
- The proposal includes Desert Scenic Roadway dedications along both E. Pinnacle Peak and N. Miller Roads
- Environmentally Sensitive Lands Overlay
- · Request for amended development standards
- Proposal providing an additional 0.5 acre of Natural Area
   Open Space