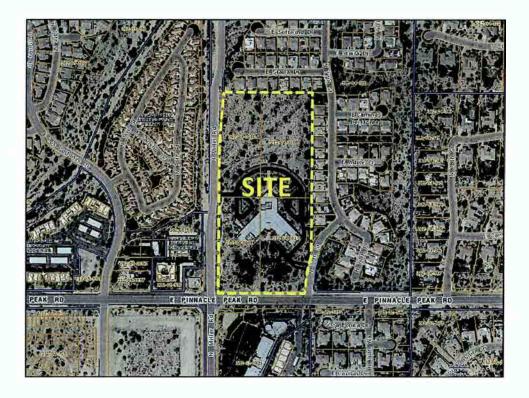

# 7676 E Pinnacle Peak

3-GP-2017 & 11-ZN-2017

City Council 12/4/2017

Coordinators: Taylor Reynolds | Jesus Murillo

- Request for a major General Plan amendment to the City of Scottsdale General Plan 2001 to change the land use designation from Office to Suburban Neighborhoods on a 19.7 +/- acre site located at 7676 E. Pinnacle Peak Road.
- Companion Zoning Case 11-ZN-2017

## **Bell Group Self Storage**

- Request by owner for a major General Plan Amendment to the City of Scottsdale General Plan 2001 to change the land use designation from Rural Neighborhoods to Commercial on +/- 2.8-acres of a +/-4.6-acre site, and
- A Zoning District Map Amendment from Service Residential/Planned Community District (S-R/PCD) zoning to Neighborhood Commercial (C-1) zoning on a 4.6-acre site, located at the southeast corner of Shea Blvd. and 116th St.