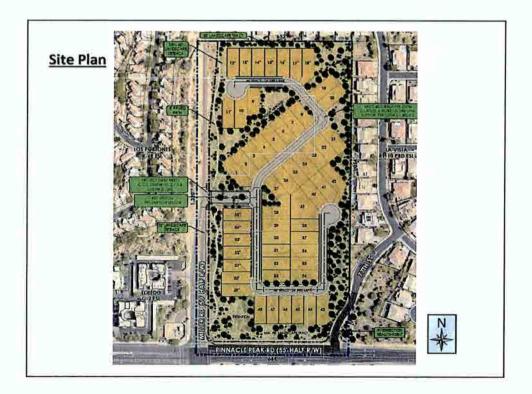

# **7676 E Pinnacle Peak** 3-GP-2017 & 11-ZN-2017 Coordinators: Taylor Reynolds | Jesus Murillo 480-312-7924 | 480-312-7849 Applicant: Nick Wood 602-382-6269

Snell & Wilmer

<u>7676 East Pinnacle Peak</u> Minor GPA Case No. 3-GP-2017 Rezoning Case No. 11-ZN-2017

A Major General Plan Amendment Request & R1-10 ESL PRD Rezoning Request

City Council Hearing | December 4, 2017

@ 2017 Snell & Wil

| Site Plan                       | LEGEND                                                                                                                          |
|---------------------------------|---------------------------------------------------------------------------------------------------------------------------------|
| Terrentweeven to to a           | GROSS SITE BOUNDARY<br>(19.7 ACRES)                                                                                             |
|                                 | (17.0 ACRES)                                                                                                                    |
|                                 | * LOTS LIMITED TO 1-STORY                                                                                                       |
|                                 | STE PLAN IS PRELIMINARY & SUBJECT TO REVIEW & APPROVAL                                                                          |
|                                 | EXISITING ZONING: S-R ESL<br>PROPOSED ZONING: R1-10 PRD ESL<br>TOTAL # LOTS: 55                                                 |
|                                 | GROSS DENSITY: 2.8 DU/AC<br>TYPICALLOT SIZE: 53 x 120'<br>RESIDENT PARKING: 2 GARAGE SPACES<br>GUEST PARKING: 2 DRIVEWAY SPACES |
|                                 | REFUSE: INDIVIDUAL BIN<br>TYPICAL LOT                                                                                           |
|                                 | MIN LOT AREAL & 200 SQ. FL                                                                                                      |
|                                 | B AND THE REPORT OF ARD US OF GARAGE)                                                                                           |
|                                 | BIDE VARD: 5 (10' AGGREGATE)                                                                                                    |
| IDIDO I                         | INTERNAL STREET SECTION                                                                                                         |
|                                 |                                                                                                                                 |
| PINNACIE PLAX DD (SS STATE V.W) |                                                                                                                                 |