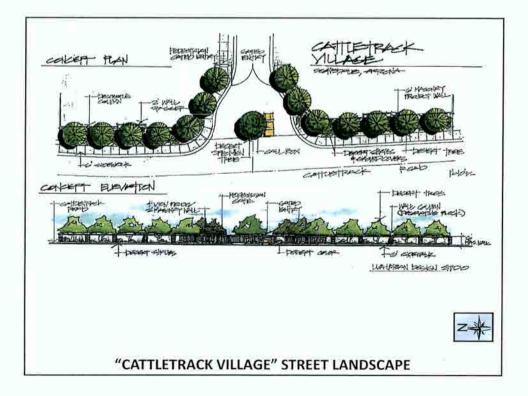

# 3. Siena Estates General Plan Amendment and Rezoning (1-GP-2017 and 10-ZN-2017) Requests:

- Adopt Resolution No. 10939 approving a Major General Plan Amendment to the City of Scottsdale 2001 General Plan to change the land use designation from Rural Neighborhoods to Suburban Neighborhoods on a 3.8±-acre site.
- 2. Adopt **Ordinance No. 4322** approving a zoning district map amendment from Single-Family Residential District (R1-43) zoning to Single-Family Residential District, Planned Residential District (R1-18/PRD) zoning, with a development plan and amended development standards, for a 7-lot subdivision on a 3.8±-acre site.
- 3. Adopt **Resolution No. 10940** declaring the document entitled "Siena Estates Development Plan" to be a public record.

# **Zoning Key Considerations**

- Planning Commission heard this case at the October 25, 2017 major General Plan amendment hearing, the Planning Commission recommended approval with a vote of 6-0
- Planned Residential Development District (PRD) Findings and Criteria
- Request for amended development standards
- Three existing single-family properties located on subject
   property to be replaced with a 7-lot subdivision
- Proposal providing an additional 23,350 square-feet of Tract
   Open Space
- Public comment concerns with four-sided architecture and increases in density
- N. Cattletrack Road improvements to compliment project further south on N. Cattletrack Road