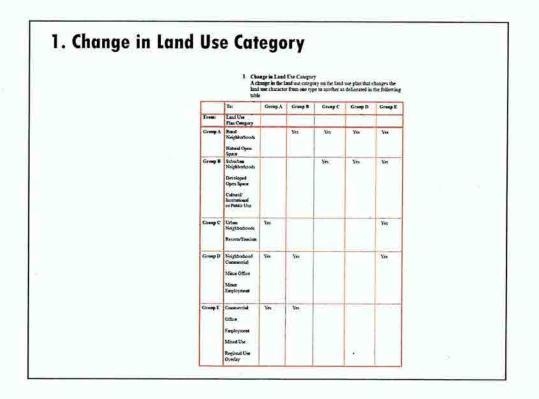

# **Major Amendment Criteria**

An amendment to Scottsdale's General Plan is defined as a <u>major</u> amendment if it meets any one of the following criteria:

- 1. Change in Land Use Category
- 2. Area of Change
- 3. Character Area Criteria
- 4. Water/ Wastewater Infrastructure Criteria