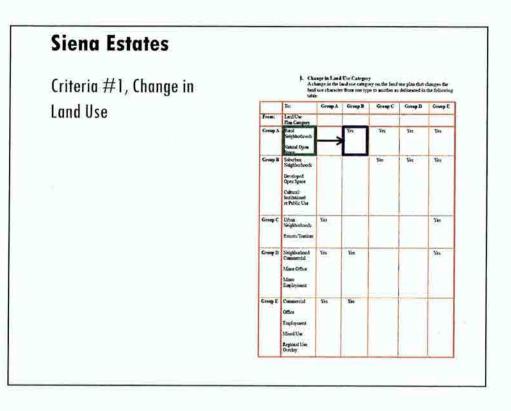

# **Major Amendment Criteria**

An amendment to Scottsdale's General Plan is defined as a <u>major</u> amendment if it meets any one of the following criteria:

- 1. Change in Land Use Category
- 2. Area of Change
- 3. Character Area Criteria
- 4. Water/ Wastewater Infrastructure Criteria