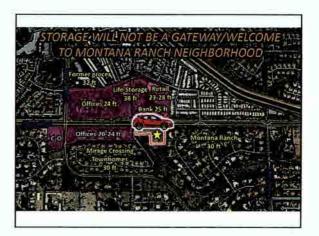

# 5. Bell Group Self Storage General Plan Amendment and Rezoning (4-GP-2017 and 9-ZN-2017)

# Requests:

- Adopt Resolution No. 10943 approving a Major General Plan Amendment to the City of Scottsdale 2001 General Plan to change the land use designation from Rural Neighborhoods to Commercial on 2.8± acres of a 4.6±-acre site.
- Adopt Ordinance No. 4324 approving a zoning district map amendment from Service Residential/Planned Community District (S-R/PCD) zoning to Neighborhood Commercial (C-1) zoning on a 4.6± acre site.

Location: E. Shea Boulevard and N. 116<sup>th</sup> Street (southeast corner) Presenter(s): Sara Javoronok, Project Coordination Liaison; and Bryan Cluff, Sr. Planner Staff Contact(s): Randy Grant, Planning and Development Services Director, 480-312-2664, rgrant@scottsdaleaz.gov

Mayor Lane opened public testimony.

The following spoke in opposition to the Bell Group Self Storage general plan amendment and rezoning requests:

- Patty Badenoch, Scottsdale resident
- Quentin Smith, Scottsdale resident PowerPoint presentation (attached)
- Zuhdi, Jasser, Scottsdale resident
- Roby Sparks, Scottsdale resident
- Nick Belson, Scottsdale resident
- Richard Frisch, Scottsdale resident
- Vickie Falen, Scottsdale resident
- David Richards, Scottsdale resident