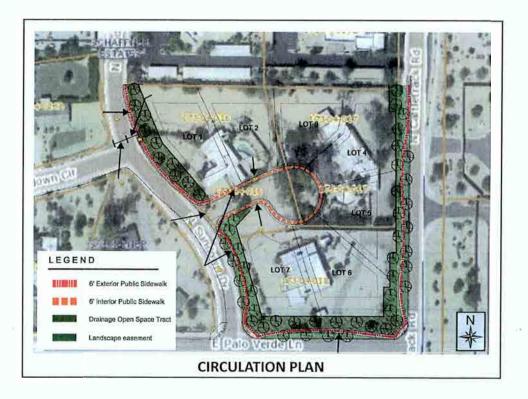

# Siena Estates Request by owner for a major General Plan Amendment to change the land use designation from Rural Neighborhoods to Suburban Neighborhoods on a +/- 3.8-acre site located at 5814 N. Cattletrack Road, 5811 and 5805 N. Sundown Drive. Companion zoning case 10-ZN-2017 1-GP-2017

# **Zoning Key Considerations**

- Planning Commission heard this case at the October 25, 2017 major General Plan amendment hearing, the Planning Commission recommended approval with a vote of 6-0
- Planned Residential Development District (PRD) Findings and Criteria
- Request for amended development standards
- Three existing single-family properties located on subject
   property to be replaced with a 7-lot subdivision
- Proposal providing an additional 23,350 square-feet of Tract
   Open Space
- Public comment concerns with four-sided architecture and increases in density
- N. Cattletrack Road improvements to compliment project further south on N. Cattletrack Road