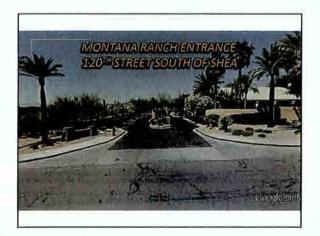

## **Bell Group Self Storage**

- Request by owner for a major General Plan Amendment to the City of Scottsdale General Plan 2001 to change the land use designation from Rural Neighborhoods to Commercial on +/- 2.8-acres of a +/-4.6-acre site, and
- A Zoning District Map Amendment from Service Residential/Planned Community District (S-R/PCD) zoning to Neighborhood Commercial (C-1) zoning on a 4.6-acre site, located at the southeast corner of Shea Blvd. and 116th St.