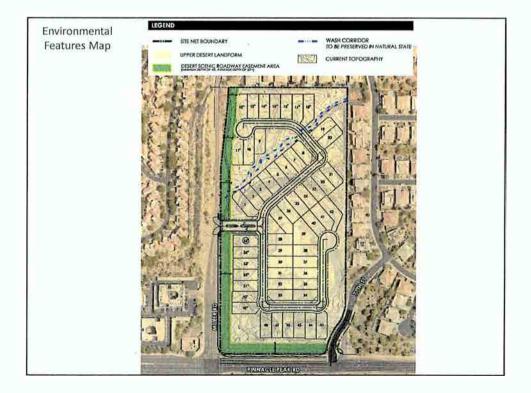

## Suburban Neighborhoods

- 2.8 du/acre
- Clustering of lots to protect wash

#### **Desert Scenic Roadway**

- Based on context no technical standard
- Similar widths to context area
  - 40' Miller Rd
  - 50' Pinnacle Peak Rd

## Zoning Key Considerations

- Planned Residential Development District (PRD) Findings and Criteria
- The proposal includes Desert Scenic Roadway dedications along both E. Pinnacle Peak and N. Miller Roads
- Environmentally Sensitive Lands Overlay
- · Request for amended development standards
- Proposal providing an additional 0.5 acre of Natural Area
   Open Space