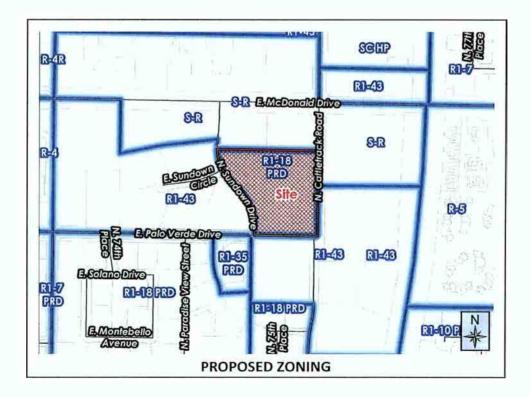

# 3. Siena Estates General Plan Amendment and Rezoning (1-GP-2017 and 10-ZN-2017) Requests:

- Adopt Resolution No. 10939 approving a Major General Plan Amendment to the City of Scottsdale 2001 General Plan to change the land use designation from Rural Neighborhoods to Suburban Neighborhoods on a 3.8±-acre site.
- 2. Adopt **Ordinance No. 4322** approving a zoning district map amendment from Single-Family Residential District (R1-43) zoning to Single-Family Residential District, Planned Residential District (R1-18/PRD) zoning, with a development plan and amended development standards, for a 7-lot subdivision on a 3.8±-acre site.
- 3. Adopt **Resolution No. 10940** declaring the document entitled "Siena Estates Development Plan" to be a public record.

**Location:** 5814 N. Cattletrack Road; and 5811 and 5805 N. Sundown Drive **Presenter(s):** Sara Javoronok, Project Coordination Liaison; and Jesus Murillo, Sr. Planner

**Staff Contact(s):** Randy Grant, Planning and Development Services Director, 480-312-2664, <u>rgrant@scottsdaleaz.gov</u>