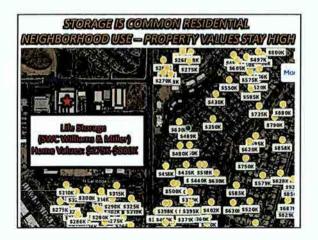

19 Proposed Self Storage: 128 trips Charter. 14699 trips 96% MOR Office 9110 Grilps 600% MOF Day Ca 7411tmbs 470% MORE

| Use            | to nearby neighbors<br>Proposed Storage Planned Offices              |                                                                                                         |  |
|----------------|----------------------------------------------------------------------|---------------------------------------------------------------------------------------------------------|--|
| Height         | 180                                                                  | 18 ft with NO LIMIT height<br>allowance for architectural<br>embellishments and mechanical<br>equipment |  |
| Setback        | 50 ft from wall                                                      | 40 ft from wall                                                                                         |  |
| Privacy        | No wip is los                                                        | 2 story building with windows<br>looking into backyards                                                 |  |
| Lighting       | No light cor south<br>(except except or yonly)                       | Exterior lighting and interior<br>office lighting protruding into<br>backyards                          |  |
| Traffic/Noise  | Few employees<br>128 trips per day                                   | Many employees<br>910 trips per day                                                                     |  |
| Business Hours | 5AM-10PM restricted key<br>card access only;<br>9AM-6PM office hours | 24 hour access for employees                                                                            |  |

Metionisite and offered to construct building with exact same standard sas, an office in S-R that is currently permitted

Office use will generate 600% MORE traffic

 Offer to apply for Variance to allow the radio tower that is currently illegal to remain on the property;