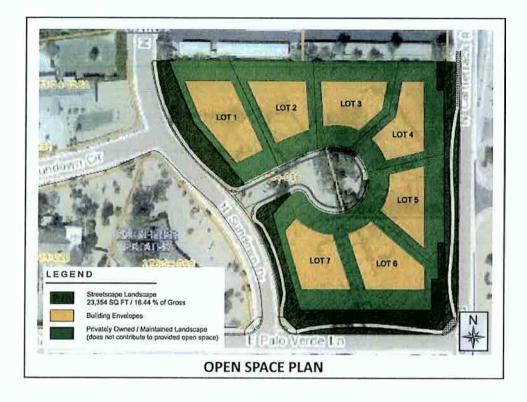

# Siena Estates Request by owner for a major General Plan Amendment to change the land use designation from Rural Neighborhoods to Suburban Neighborhoods on a +/- 3.8-acre site located at 5814 N. Cattletrack Road, 5811 and 5805 N. Sundown Drive. Companion zoning case 10-ZN-2017 1-GP-2017

**Key Considerations** 

- General Plan amendment request for the change in land use
- Proposing development of seven single family residential lots
- Similar lot sizes and densities to other more recently developed subdivisions in the area
- Previous redevelopment from residential to office of four lots in the original subdivision
- Request is in keeping with the projected increase of this residential development type in this area of the community

#### **Case Fact Sheet** Existing Use: Single-family Subdivision (3 Lots) Proposed Use: Single-family Subdivision (7 Lots) · Parcel Size: 3.8 acres (gross lot area) 2.9 acres (net lot area) · Building Height Allowed: 30 feet · Building Height Proposed: 30 feet (single-story) Open Space Required: Open Space Provided: Not Applicable 23,350 square feet · Density Allowed (R1-43): 3 lots (0.85 du/ac) · Density Allowed (R1-18): 7 lots (1.90 du/ac) 7 lots (1.90 du/ac) Density Proposed (R1-18/PRD):