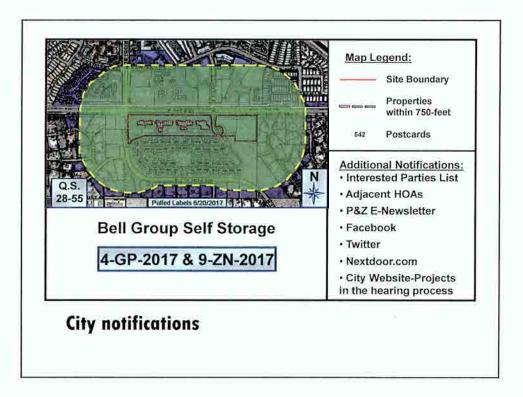

# 5. Bell Group Self Storage General Plan Amendment and Rezoning (4-GP-2017 and 9-ZN-2017)

Location: E. Shea Boulevard and N. 116<sup>th</sup> Street (southeast corner) Presenter(s): Sara Javoronok, Project Coordination Liaison; and Bryan Cluff, Sr. Planner Staff Contact(s): Randy Grant, Planning and Development Services Director, 480-312-2664, rgrant@scottsdaleaz.gov

## **Bell Group Self Storage**

**Community Involvement** 

- Notified the nearby property owners and adjacent Homeowners Associations of application submittal
- Applicant Open House for proposed major General Plan amendment held on June 7
- Applicant Open House for proposed rezoning Open House held on June 29
- City Hosted Open House held on September 14
  - No attendees specifically for this major General Plan amendment
- Correspondence included with staff report