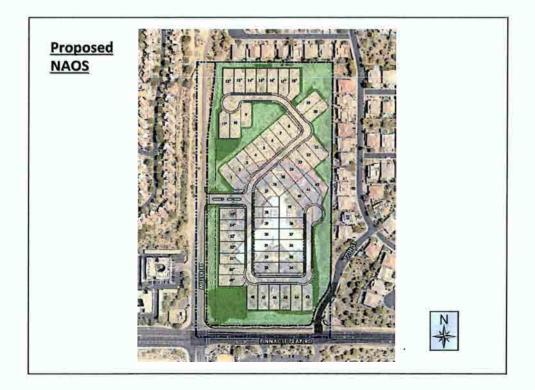

•Open Space Required (ESL): •Open Space Provided:

•Density Allowed (S-R): •Density Allowed (ESL): •Density Proposed (R1-10): Office Residential Subdivision (55-lots)

19.7 acres (gross lot area) 17.0 acres (net lot area)

18 feet (S-R/ESL) 24 feet (R1-10/ESL) 24 feet

4.3 acres NAOS 4.8 acres NAOS

236 units (12 du/ac) 61 units (3.12 du/ac – R1-10) 55 units (2.8 du/ac – R1-10/PRD)

|                    | Standard<br>S-R/ESL           | Approved<br>S-R/ESL               | Proposed<br>Standard<br>R1-10/ESL | Proposed<br>R1-10/ESL/PRD           |
|--------------------|-------------------------------|-----------------------------------|-----------------------------------|-------------------------------------|
| Zoning             | S-R/ESL<br>(19.7 acres gross) | S-R/ESL<br>(19.7 acres gross)     | R1-10/ESL<br>(19.7 acres gross)   | R1-10/ESL/PRD<br>(19.7 acres gross) |
| Density            | 12.0 du/ac                    | N/A                               | 3.12 du/ac                        | 2.8 du/ac                           |
|                    | 236 Units                     | N/A                               | 61 Units                          | 55 Units                            |
| NAOS               | 6.12 Acres<br>(Density Based) | 4.08 Acres<br>(Non-density Based) | 4.3 Acres                         | 4.8 Acres                           |
| Building<br>Height | 18 feet                       | 18 feet                           | 24 feet                           | 24 feet                             |
|                    |                               |                                   |                                   |                                     |

## Zoning Key Considerations

- Planned Residential Development District (PRD) Findings and Criteria
- The proposal includes Desert Scenic Roadway dedications along both E. Pinnacle Peak and N. Miller Roads
- Environmentally Sensitive Lands Overlay
- · Request for amended development standards
- Proposal providing an additional 0.5 acre of Natural Area
   Open Space