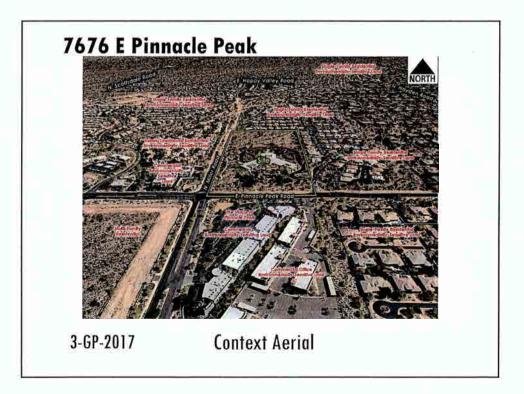

# 7676 E Pinnacle Peak

3-GP-2017 & 11-ZN-2017

City Council 12/4/2017

Coordinators: Taylor Reynolds | Jesus Murillo

- Request for a major General Plan amendment to the City of Scottsdale General Plan 2001 to change the land use designation from Office to Suburban Neighborhoods on a 19.7 +/- acre site located at 7676 E. Pinnacle Peak Road.
- Companion Zoning Case 11-ZN-2017

3-GP-2017