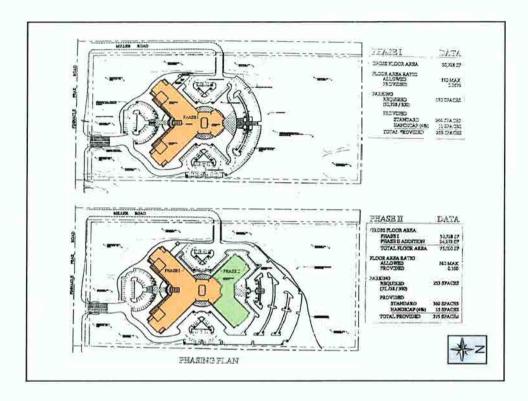

Proposed lots 11, 12, 13, 14, 15, 16, 17, 18, **20, 21, 42**, 49, 50, 51, 52, 53, 54, and 55 are limited to a **1-story design** (2nd-story prohibited).

A Major General Plan Amendment Request & R1-10 ESL PRD Rezoning Request

City Council Hearing | December 4, 2017

@ 2017 Snell & Wil

| Site Plan                       | LEGEND                                                                                                                          |
|---------------------------------|---------------------------------------------------------------------------------------------------------------------------------|
| Terrentweeven to to a           | GROSS SITE BOUNDARY<br>(19.7 ACRES)                                                                                             |
|                                 | (17.0 ACRES)                                                                                                                    |
|                                 | * LOTS LIMITED TO 1-STORY                                                                                                       |
|                                 | STE PLAN IS PRELIMINARY & SUBJECT TO REVIEW & APPROVAL                                                                          |
|                                 | EXISITING ZONING: S-R ESL<br>PROPOSED ZONING: R1-10 PRD ESL<br>TOTAL # LOTS: 55                                                 |
|                                 | GROSS DENSITY: 2.8 DU/AC<br>TYPICALLOT SIZE: 53 x 120'<br>RESIDENT PARKING: 2 GARAGE SPACES<br>GUEST PARKING: 2 DRIVEWAY SPACES |
|                                 | REFUSE: INDIVIDUAL BIN<br>TYPICAL LOT                                                                                           |
|                                 | MIN LOT AREAL & 200 SQ. FL                                                                                                      |
|                                 | B AND THE REPORT OF ARD US OF GARAGE)                                                                                           |
|                                 | BIDE VARD: 5 (10' AGGREGATE)                                                                                                    |
| IDIDO I                         | INTERNAL STREET SECTION                                                                                                         |
|                                 |                                                                                                                                 |
| PINNACIE PLAX DD (SS STATE V.W) |                                                                                                                                 |