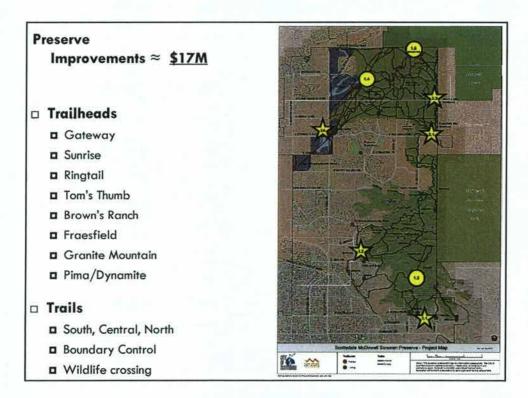

I further certify that the meeting was duly called and held, and that a quorum was present.

DATED this 7<sup>th</sup> day of June 2016.

Carolyn Jagger, City Clerk

| Detail of Preserve Tax Funding and Endowment Concept Costs *Dollar figures will vary based upon sales tax collections, bond interest rates and rates of returns and final costs of land acquisitions and improvements.                                                                                                                                                                                                                                                                                          | Current<br>Projections | Early<br>Bond<br>Payoff | Early Bond<br>Payoff &<br>NO Tax on<br>Food |  |
|-----------------------------------------------------------------------------------------------------------------------------------------------------------------------------------------------------------------------------------------------------------------------------------------------------------------------------------------------------------------------------------------------------------------------------------------------------------------------------------------------------------------|------------------------|-------------------------|---------------------------------------------|--|
| Current projected uncommitted cash from Preserve Taxes thru 2034                                                                                                                                                                                                                                                                                                                                                                                                                                                | <u>\$178M*</u>         | \$185M*                 | \$142M                                      |  |
| Current projections for planned land acquisitions and improvements<br>1. Planned Land Acquisitions - \$48M* projected<br>2. Planned Preserve Improvements - \$17M* projected                                                                                                                                                                                                                                                                                                                                    | -\$65M*                | - \$65M*                | - \$65M                                     |  |
| Projected uncommitted cash after planned land acquisitions and improvements                                                                                                                                                                                                                                                                                                                                                                                                                                     | \$113M*                | \$120M*                 | \$77M                                       |  |
| Projected Use of Remaining Uncommitted Cash from Preserve Taxes.                                                                                                                                                                                                                                                                                                                                                                                                                                                | <u>\$113M*</u>         | \$120M*                 | \$77M                                       |  |
| 1. Preserve operations & maintenance annual annuity (or similar)<br>Estimated @ 3% =\$1M*/yr in perpetuity<br>If approved, concept anticipates fund expenditures to be reviewed through the<br>yearly City budget process                                                                                                                                                                                                                                                                                       | -\$34M*                | -\$34M*                 | -\$34M                                      |  |
| 2. Research & education annual annuity (or similar)<br>Estimated @ 3%= \$120K*/yr in perpetuity<br>If approved, concept anticipates a process for yearly award of funds to include:<br>a. Projects to be based on Ecological Resource Management Plan<br>b. Grant funding thru the yearly City budget process:<br>✓ Requires support from the Conservancy Field Institute<br>✓ Requires recommendation from: MSPC, Preserve Director, City<br>Manager and City Treasurer<br>✓ Requires approval by City Council | -\$4M*                 | -\$4M*                  | -\$4M                                       |  |
| Remaining Uncommitted Cash for Preserve Land and Improvement Uses                                                                                                                                                                                                                                                                                                                                                                                                                                               | \$75M*                 | \$82M*                  | \$39 M                                      |  |