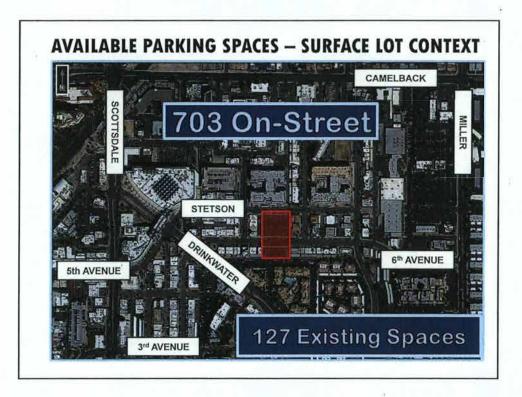

### **PRIOR DISCUSSION**

- Downtown Parking History
- Current Challenges
- Parking Data
- Short-term Recommendations
  - Begin Downtown Trolley at 5 a.m.
  - Change 3-hour Parking Limit to 2-hour
  - Permit Parking for P-3 Properties
- Mid-term Recommendations
  - Parking Garage Development

### **PRIOR DISUCSSION – CONTINUED.**

- Reviewed parking occupancy data
- Nationally businesses are using less sq. ft. per employee
- Competing cities have:
  - Lower parking requirements
  - Subsidized parking availability
  - Enforcement / paid parking
  - More transit options