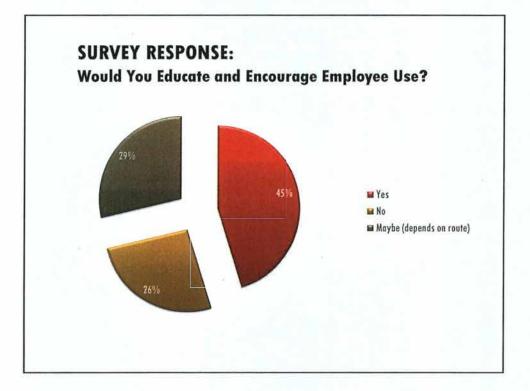

# **TROLLEY ROUTE EXPANSION**

### **RECOMMENDATION / UPDATE**

- Create an 'express route' to run from 5 a.m. to 10 a.m. Monday through Friday beginning July 2016
- Funds to be included in the FY 2016/17 Operating Budget
- Initiate outreach to educate employers/employees on route and unrestricted parking availability
- Provide update on ridership to City Council at mid-fiscal year