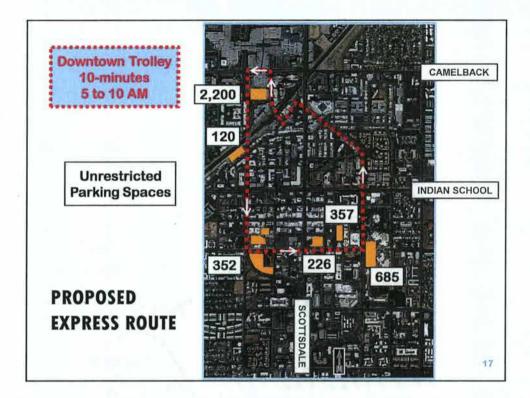

# **TROLLEY ROUTE EXPANSION**

### **RECOMMENDATION / UPDATE**

- Create an 'express route' to run from 5 a.m. to 10 a.m. Monday through Friday beginning July 2016
- Funds to be included in the FY 2016/17 Operating Budget
- Initiate outreach to educate employers/employees on route and unrestricted parking availability
- Provide update on ridership to City Council at mid-fiscal year