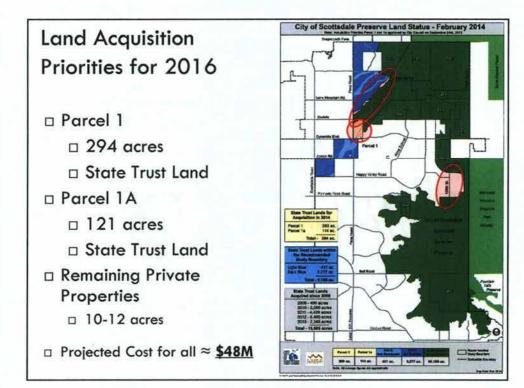

# City Council- Study Session Direction <u>Priorities for Preserve Commission:</u>

May 2014:

- ✓ Continue pursuit of Parcels1, 1A and remaining Private Properties
- Monitor projections for revenues and expenditures
- Evaluate and consider options for uses of any "extra" dollars not needed for land or improvements, such as:
  - Long term operations and maintenance costs
  - Education, research, promotion/awareness of Preserve
- □ June 2015 CC Direction to assess impacts of alternatives
  - \* Early payoff of Preserve Bonds
  - \* End Food Sales portion of Sales Tax collection for Preserve