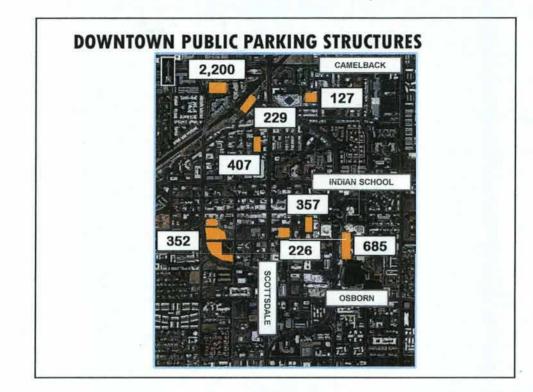

# **PARKING GARAGE DEVELOPMENT**

### **RECOMMENDATION / UPDATE**

- Privately designed and constructed
- Request for Proposals under review by Walker Consultants
- Council review and approval of any contract would be required
- Development will likely include:
  - Abandon portion of 6th Avenue from Wells Fargo Avenue to Civic Center Plaza
  - Rezone of structure height from 36 feet to 66 feet