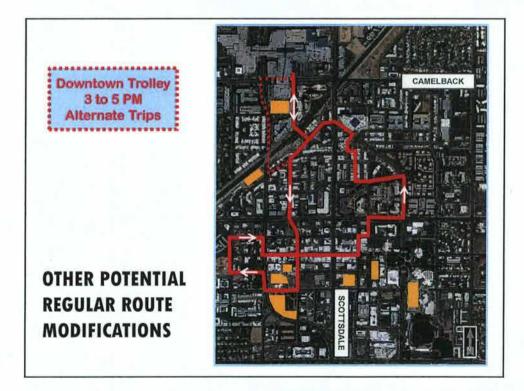

# **TROLLEY ROUTE EXPANSION**

### **RECOMMENDATION / UPDATE**

- Create an 'express route' to run from 5 a.m. to 10 a.m. Monday through Friday beginning July 2016
- Funds to be included in the FY 2016/17 Operating Budget
- Initiate outreach to educate employers/employees on route and unrestricted parking availability
- Provide update on ridership to City Council at mid-fiscal year