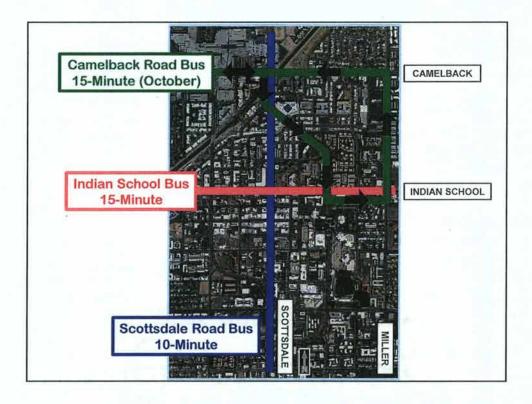

# **TROLLEY ROUTE EXPANSION**

### **RECOMMENDATION / UPDATE**

- Create an 'express route' to run from 5 a.m. to 10 a.m. Monday through Friday beginning July 2016
- Funds to be included in the FY 2016/17 Operating Budget
- Initiate outreach to educate employers/employees on route and unrestricted parking availability
- Provide update on ridership to City Council at mid-fiscal year