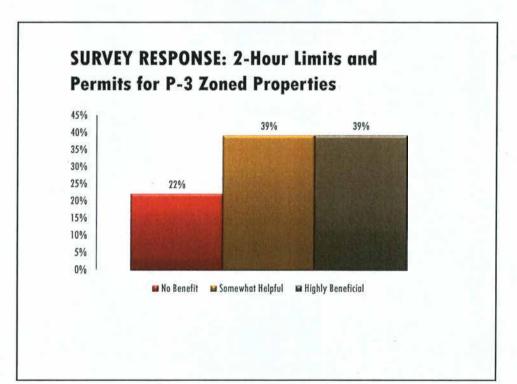

# REDUCED PARKING TIME LIMITS & PERMITS FOR P3 ZONED PROPERTIES

# RECOMMENDATION / UPDATE ON P3 ZONING PERMITS

- <sup>a</sup> Pilot program process and guidelines to be created
- If permits are free, no legislative action required
- Promotion of opportunity through direct outreach to P3 Zoned Properties
- Educate occupants about trolley express route option
- Evaluate impact of these changes at mid-fiscal year