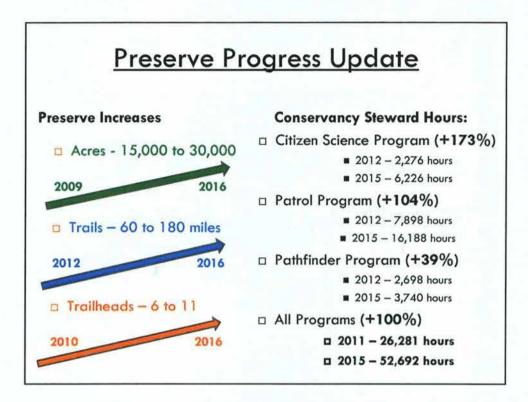

### 1. Preserve Endowment Concept Update

Request: Presentation, discussion, and possible direction to staff regarding a ballot measure seeking voter approval to change the use permitted for the Preserve tax to include an endowment for future operating, maintenance, and research costs.
 Presenter(s): Kroy Ekblaw, Preserve Director
 Staff Contact(s): Kroy Ekblaw, Preserve Director, 480-312-7064, <a href="https://kekblaw@scottsdaleaz.gov">kekblaw@scottsdaleaz.gov</a>

Preserve Director Kroy Ekblaw gave a PowerPoint presentation (attached) on the Preserve endowment concept.

Former McDowell Sonoran Preserve Chair Jim Heitel gave a presentation on the Preserve endowment concept.

Council requested further detailed analysis and refinement of the endowment concept, research to include Preserve staff and the offices of the City Attorney, City Treasurer, and City Clerk, with focus on the legal and financial considerations of existing bond obligations, investments, elections law, election language, and election timing.

Councilmembers offered the following suggestions:

- Schedule the endowment concept research discussion for the same Work Study Session as the May 3 citizen petition so that they can be considered together.
- Research and provide information on paying off the Preserve bonds early.
- Research and provide information on ending the food sales portion of the Preserve tax.