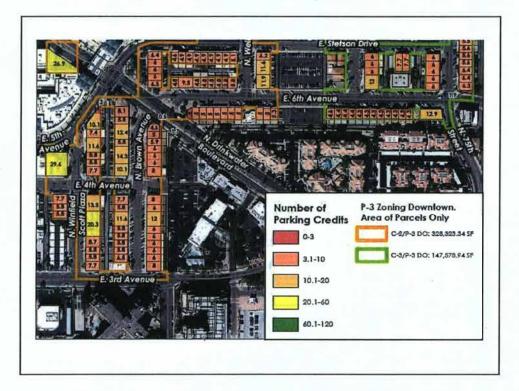

# REDUCED PARKING TIME LIMITS & PERMITS FOR P3 ZONED PROPERTIES

# RECOMMENDATION / UPDATE ON P3 ZONING PERMITS

- <sup>a</sup> Pilot program process and guidelines to be created
- If permits are free, no legislative action required
- Promotion of opportunity through direct outreach to P3 Zoned Properties
- Educate occupants about trolley express route option
- Evaluate impact of these changes at mid-fiscal year