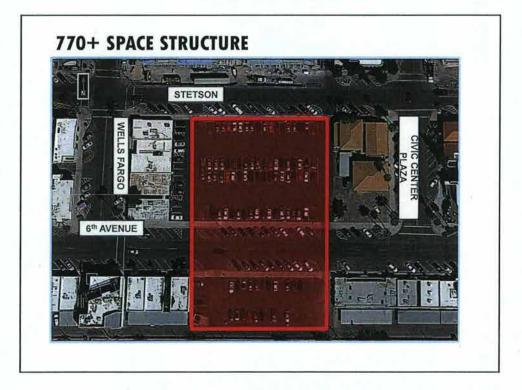

# **PARKING GARAGE DEVELOPMENT**

### **RECOMMENDATION / UPDATE**

- Privately designed and constructed
- Request for Proposals under review by Walker Consultants
- Council review and approval of any contract would be required
- Development will likely include:
  - Abandon portion of 6th Avenue from Wells Fargo Avenue to Civic Center Plaza
  - Rezone of structure height from 36 feet to 66 feet