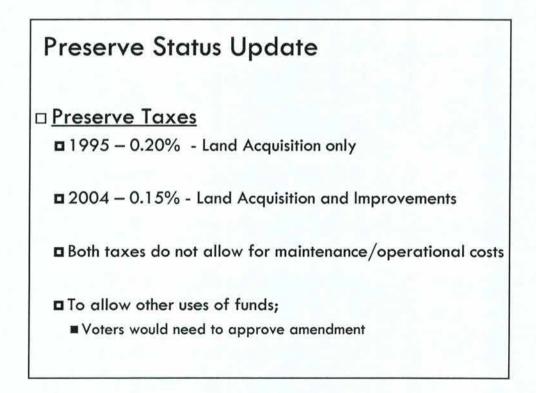

### 1. Preserve Endowment Concept Update

Request: Presentation, discussion, and possible direction to staff regarding a ballot measure seeking voter approval to change the use permitted for the Preserve tax to include an endowment for future operating, maintenance, and research costs.
 Presenter(s): Kroy Ekblaw, Preserve Director
 Staff Contact(s): Kroy Ekblaw, Preserve Director, 480-312-7064, <a href="https://kekblaw@scottsdaleaz.gov">kekblaw@scottsdaleaz.gov</a>

Council requested further detailed analysis and refinement of the endowment concept, research to include Preserve staff and the offices of the City Attorney, City Treasurer, and City Clerk, with focus on the legal and financial considerations of existing bond obligations, investments, elections law, election language, and election timing.

Councilmembers offered the following suggestions:

- Schedule the endowment concept research discussion for the same Work Study Session as the May 3 citizen petition so that they can be considered together.
- Research and provide information on paying off the Preserve bonds early.
- Research and provide information on ending the food sales portion of the Preserve tax.

# City Council- Study Session Direction <u>Priorities for Preserve Commission:</u>

May 2014:

- ✓ Continue pursuit of Parcels1, 1A and remaining Private Properties
- Monitor projections for revenues and expenditures
- Evaluate and consider options for uses of any "extra" dollars not needed for land or improvements, such as:
  - Long term operations and maintenance costs
  - Education, research, promotion/awareness of Preserve
- □ June 2015 CC Direction to assess impacts of alternatives
  - \* Early payoff of Preserve Bonds
  - \* End Food Sales portion of Sales Tax collection for Preserve