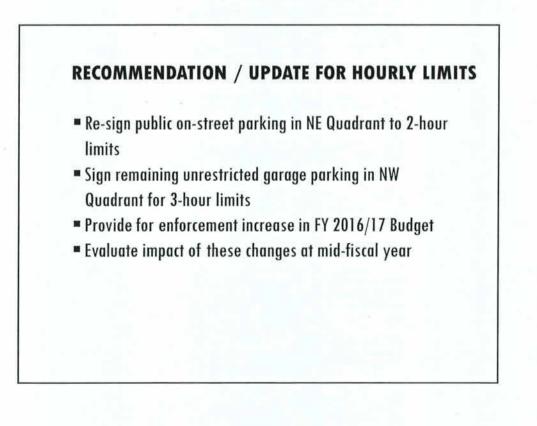

# RECOMMENDATION / UPDATE ON P3 ZONING PERMITS

- <sup>a</sup> Pilot program process and guidelines to be created
- If permits are free, no legislative action required
- Promotion of opportunity through direct outreach to P3 Zoned Properties
- Educate occupants about trolley express route option
- Evaluate impact of these changes at mid-fiscal year