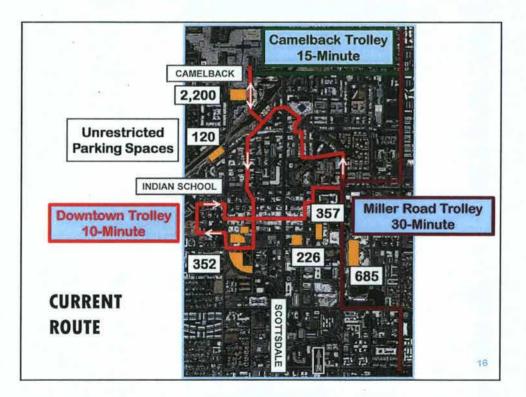

# **TROLLEY ROUTE EXPANSION**

### **RECOMMENDATION / UPDATE**

- Create an 'express route' to run from 5 a.m. to 10 a.m. Monday through Friday beginning July 2016
- Funds to be included in the FY 2016/17 Operating Budget
- Initiate outreach to educate employers/employees on route and unrestricted parking availability
- Provide update on ridership to City Council at mid-fiscal year