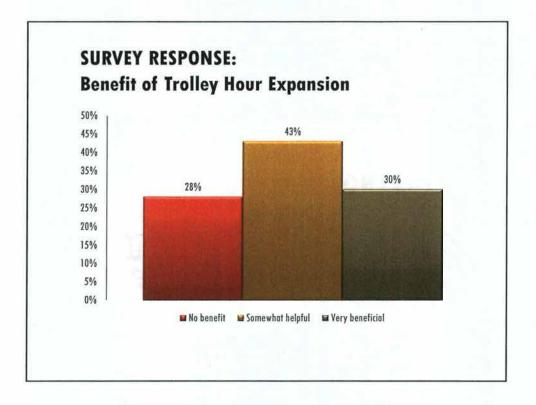

# **TROLLEY ROUTE EXPANSION**

### **RECOMMENDATION / UPDATE**

- Create an 'express route' to run from 5 a.m. to 10 a.m. Monday through Friday beginning July 2016
- Funds to be included in the FY 2016/17 Operating Budget
- Initiate outreach to educate employers/employees on route and unrestricted parking availability
- Provide update on ridership to City Council at mid-fiscal year