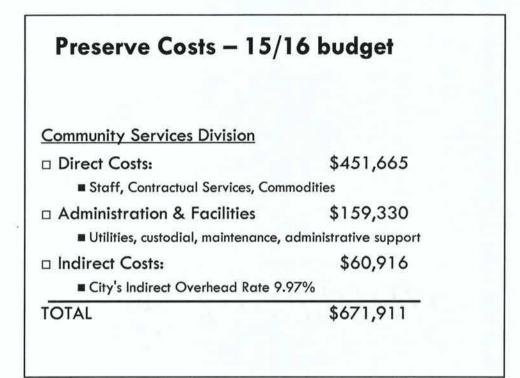

### 1. Preserve Endowment Concept Update

Request: Presentation, discussion, and possible direction to staff regarding a ballot measure seeking voter approval to change the use permitted for the Preserve tax to include an endowment for future operating, maintenance, and research costs.
 Presenter(s): Kroy Ekblaw, Preserve Director
 Staff Contact(s): Kroy Ekblaw, Preserve Director, 480-312-7064, <a href="https://kekblaw@scottsdaleaz.gov">kekblaw@scottsdaleaz.gov</a>

Preserve Director Kroy Ekblaw gave a PowerPoint presentation (attached) on the Preserve endowment concept.

Former McDowell Sonoran Preserve Chair Jim Heitel gave a presentation on the Preserve endowment concept.