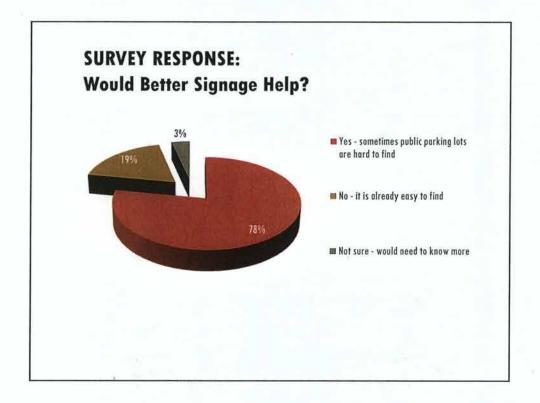

# ADDITIONAL SUGGESTIONS: WAYFINDING AND PARKING APP

## **RECOMMENDATIONS / UPDATES**

- SIGNAGE:
  - Staff exploring costs for augmenting existing signage
  - Comprehensive review and possible update to Downtown wayfinding to coincide with Downtown Scottsdale 2.0 Study
- PARKING APP:
  - Staff exploring costs and potential for app use similar to benchmark communities
  - Exploring usage of in space sensors and lot counters to offer in-app information on available spaces