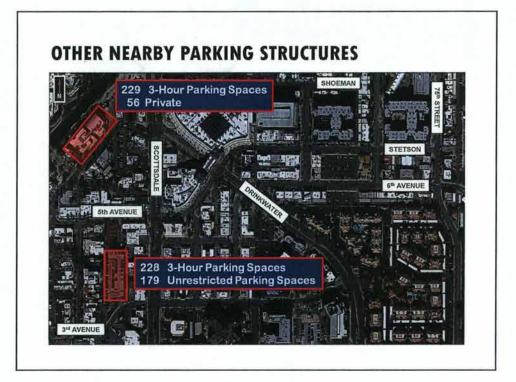

### **PRIOR DISCUSSION**

- Downtown Parking History
- Current Challenges
- Parking Data
- Short-term Recommendations
  - Begin Downtown Trolley at 5 a.m.
  - Change 3-hour Parking Limit to 2-hour
  - Permit Parking for P-3 Properties
- Mid-term Recommendations
  - Parking Garage Development

### **PRIOR DISUCSSION – CONTINUED.**

- Reviewed parking occupancy data
- Nationally businesses are using less sq. ft. per employee
- Competing cities have:
  - Lower parking requirements
  - Subsidized parking availability
  - Enforcement / paid parking
  - More transit options