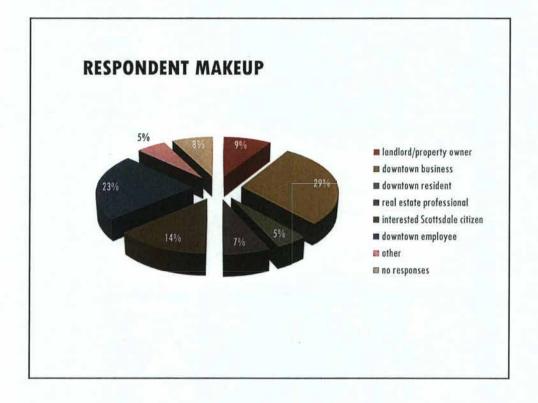

### **OVERVIEW**

- Prior Council Direction
- Survey Results
  - Trolley Expansion Analysis
  - Permit Parking for P-3 Analysis
  - Shortened Hourly Limits Analysis
  - Parking Structure Feedback and Analysis
- Next Steps