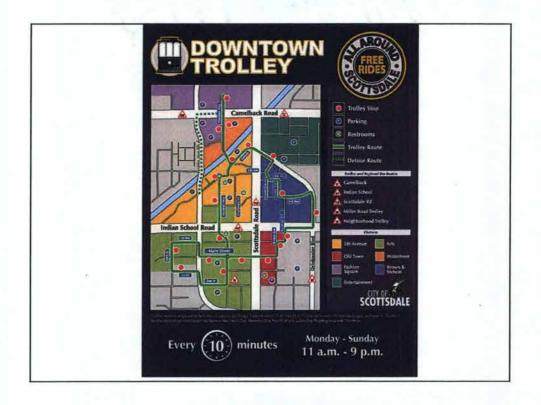

# **TROLLEY ROUTE EXPANSION**

### **RECOMMENDATION / UPDATE**

- Create an 'express route' to run from 5 a.m. to 10 a.m. Monday through Friday beginning July 2016
- Funds to be included in the FY 2016/17 Operating Budget
- Initiate outreach to educate employers/employees on route and unrestricted parking availability
- Provide update on ridership to City Council at mid-fiscal year