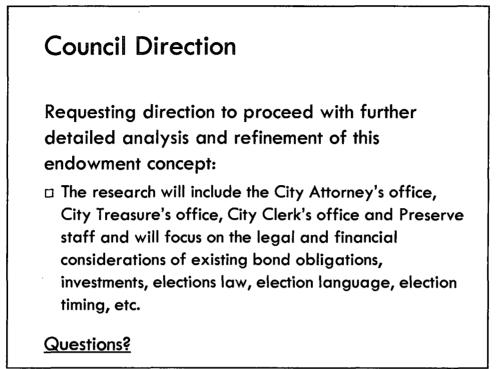

Council requested further detailed analysis and refinement of the endowment concept, research to include Preserve staff and the offices of the City Attorney, City Treasurer, and City Clerk, with focus on the legal and financial considerations of existing bond obligations, investments, elections law, election language, and election timing.