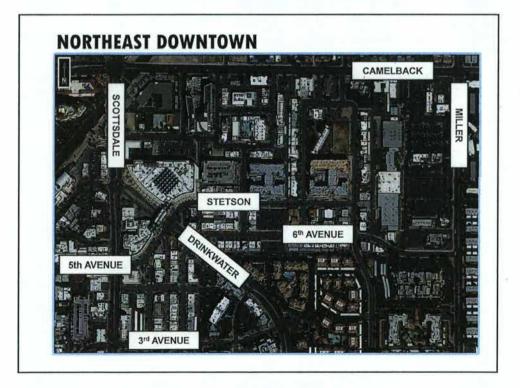

#### 2. Northeast Downtown Parking Deficiency Solutions Update

**Request:** Presentation, discussion, and possible direction to staff regarding short-term and long-term solutions to daytime parking deficiencies in Downtown Scottsdale, east of Scottsdale Road and north of Third Avenue.

Economic Director Danielle Casey and Transportation Director Paul Basha gave a PowerPoint presentation (attached) on northeast Downtown parking deficiency solutions.

Council suggested:

- Expanding trolley service to include an "express route," and exploring funding options that would provide for contributions from employers and landlords who benefit from the expanded service to help offset the increase in the trolley operating costs.
- Implementing two-hour parking and P-3 permit parking.
- Adding an additional parking enforcement position without increasing the budget.
- Issuing a privately designed and funded parking structure Request for Proposal (RFP), and asking respondents to reply with the maximum number of parking spaces they can provide.
- Exploring costs for augmenting existing signage and quickly making improvements to signage using existing resources.
- Exploring costs associated with parking apps to include space sensing technology.