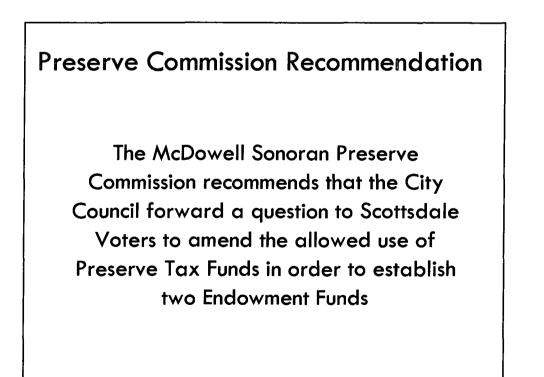

### 1. Preserve Endowment Concept Update

Request: Presentation, discussion, and possible direction to staff regarding a ballot measure seeking voter approval to change the use permitted for the Preserve tax to include an endowment for future operating, maintenance, and research costs.
 Presenter(s): Kroy Ekblaw, Preserve Director
 Staff Contact(s): Kroy Ekblaw, Preserve Director, 480-312-7064, <a href="https://kekblaw@scottsdaleaz.gov">kekblaw@scottsdaleaz.gov</a>

<u>NOTE:</u> MINUTES OF CITY COUNCIL MEETINGS AND WORK STUDY SESSIONS ARE PREPARED IN ACCORDANCE WITH THE PROVISIONS OF ARIZONA REVISED STATUTES. THESE MINUTES ARE INTENDED TO BE AN ACCURATE REFLECTION OF ACTION TAKEN AND DIRECTION GIVEN BY THE CITY COUNCIL AND ARE NOT VERBATIM TRANSCRIPTS. DIGITAL RECORDINGS AND CLOSED CAPTION TRANSCRIPTS OF SCOTTSDALE CITY COUNCIL MEETINGS ARE AVAILABLE ONLINE AND ARE ON FILE IN THE CITY CLERK'S OFFICE. McDowell Sonoran Preserve Chair Bob Frost gave a presentation on the McDowell Sonoran Preserve Commission's recommendations.

Council requested further detailed analysis and refinement of the endowment concept, research to include Preserve staff and the offices of the City Attorney, City Treasurer, and City Clerk, with focus on the legal and financial considerations of existing bond obligations, investments, elections law, election language, and election timing.