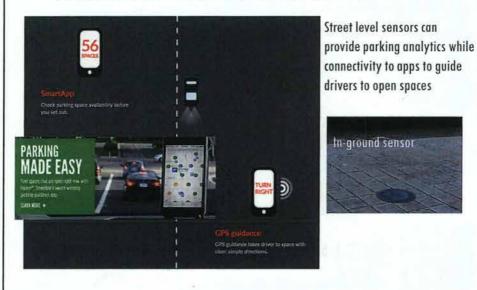

## PARKING APP AND SENSOR EXAMPLES

## **RECOMMENDATIONS / UPDATES**

- SIGNAGE:
  - Staff exploring costs for augmenting existing signage
  - Comprehensive review and possible update to Downtown wayfinding to coincide with Downtown Scottsdale 2.0 Study
- PARKING APP:
  - Staff exploring costs and potential for app use similar to benchmark communities
  - Exploring usage of in space sensors and lot counters to offer in-app information on available spaces