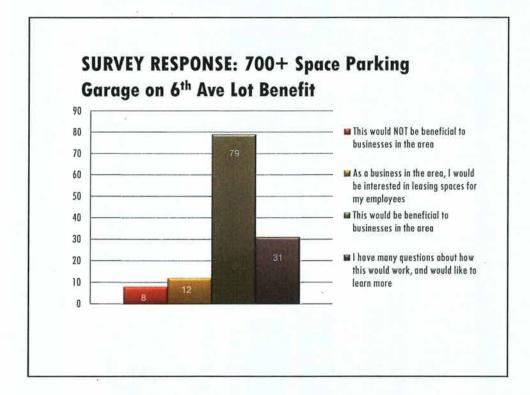

# **PARKING GARAGE DEVELOPMENT**

### **RECOMMENDATION / UPDATE**

- Privately designed and constructed
- Request for Proposals under review by Walker Consultants
- Council review and approval of any contract would be required
- Development will likely include:
  - Abandon portion of 6th Avenue from Wells Fargo Avenue to Civic Center Plaza
  - Rezone of structure height from 36 feet to 66 feet