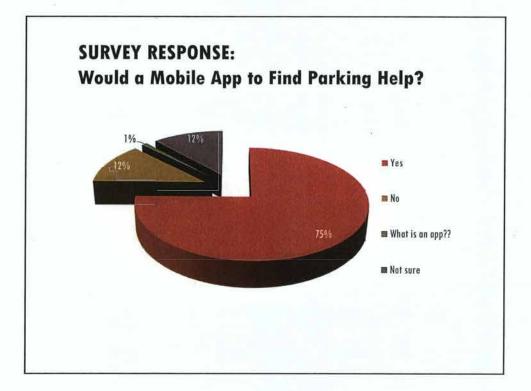

# ADDITIONAL SUGGESTIONS: WAYFINDING AND PARKING APP

## **RECOMMENDATIONS / UPDATES**

- SIGNAGE:
  - Staff exploring costs for augmenting existing signage
  - Comprehensive review and possible update to Downtown wayfinding to coincide with Downtown Scottsdale 2.0 Study
- PARKING APP:
  - Staff exploring costs and potential for app use similar to benchmark communities
  - Exploring usage of in space sensors and lot counters to offer in-app information on available spaces