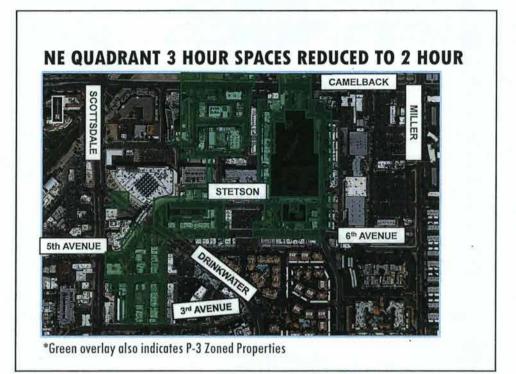

# REDUCED PARKING TIME LIMITS & PERMITS FOR P3 ZONED PROPERTIES

# RECOMMENDATION / UPDATE ON P3 ZONING PERMITS

- <sup>a</sup> Pilot program process and guidelines to be created
- If permits are free, no legislative action required
- Promotion of opportunity through direct outreach to P3 Zoned Properties
- Educate occupants about trolley express route option
- Evaluate impact of these changes at mid-fiscal year