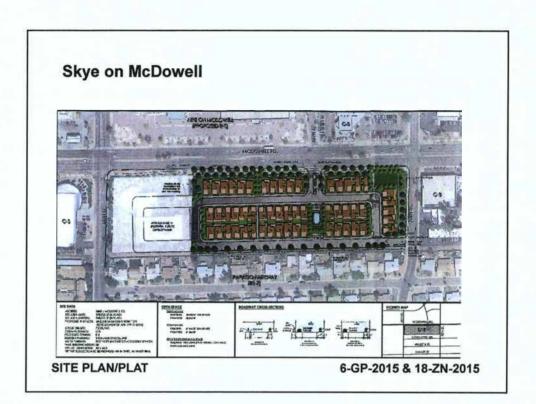

#### **MOTION AND VOTE – ITEM 14**

Councilman Phillips made a motion to adopt Resolution No. 10387 and Ordinance No. 4243. Councilmember Korte seconded the motion, which carried 7/0.

15. Skye on McDowell Non-Major General Plan Amendment and Rezoning (6-GP-2015 and 18-ZN-2015)

#### Requests:

- 1. Adopt **Resolution No. 10417** approving a Non-Major General Plan Amendment to the Scottsdale General Plan 2001 Conceptual Land Use Map to change the land use map designation from Mixed Use Neighborhoods to Urban Neighborhoods on an 8± acre site located at the southwest corner of N. 70<sup>th</sup> Street and E. McDowell Road.
- 2. Adopt **Ordinance No. 4248** approving a Zoning District Map Amendment from Highway Commercial (C-3) and General Commercial (C-4) to Multi-Family Residential (R-5) zoning on an 8± acre site located at the southwest corner of N. 70<sup>th</sup> Street and E. McDowell Road.

**Location:** 6855, 6861, 6863, 6901, 6905, 6913, and 6925 E. McDowell Road **Procentarics**: Great Ricemberg, Sr. Planner

Presenter(s): Greg Bloemberg, Sr. Planner

**Staff Contact(s):** Randy Grant, Planning and Development Services Director, 480-312-2664, <a href="mailto:rgrant@scottsdaleaz.gov">rgrant@scottsdaleaz.gov</a>

Senior Planner Greg Bloemberg gave a PowerPoint presentation (attached) on the proposed Skye on McDowell non-major general plan amendment and rezoning application.

Applicant Representative John Berry gave a presentation on the proposed Skye on McDowell non-major general plan amendment and rezoning application.