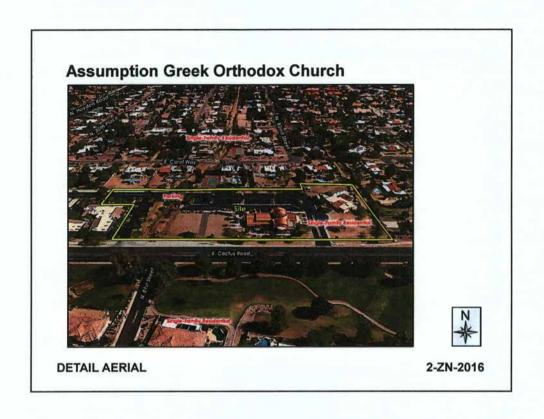

#### 16. Assumption Greek Orthodox Church Rezoning (2-ZN-2016)

Request: Adopt Ordinance No. 4249 approving a Zoning District Map Amendment to amend and modify the stipulations of previous zoning cases 26-ZN-1988 and 26-ZN-1988#2, to allow for additional building height for a 6± acre site with Single-Family Residential (R1-35) and Parking P-2 and Passenger Vehicle Parking (P-2) zoning. Location: 8202 E. Cactus Road; Presenter(s): Brad Carr, Sr. Planner Staff Contact(s): Randy Grant, Planning and Development Services Director, 480-312-2664, rgrant@scottsdaleaz.gov

### **Assumption Greek Orthodox Church**

**CONTEXT AERIAL** 

2-ZN-2016

#### **Assumption Greek Orthodox Church**

Existing Use:

Place of worship

Proposed Use:

Place of worship w/ fellowship hall

Buildings/Description:

Existing sanctuary and accessory buildings /

new multi-purpose building