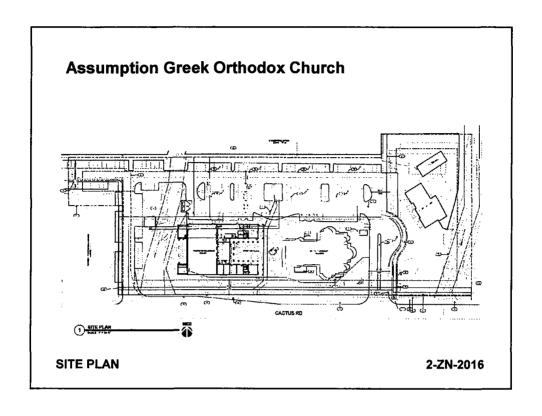

#### 16. Assumption Greek Orthodox Church Rezoning (2-ZN-2016)

Request: Adopt Ordinance No. 4249 approving a Zoning District Map Amendment to amend and modify the stipulations of previous zoning cases 26-ZN-1988 and 26-ZN-1988#2, to allow for additional building height for a 6± acre site with Single-Family Residential (R1-35) and Parking P-2 and Passenger Vehicle Parking (P-2) zoning. Location: 8202 E. Cactus Road; Presenter(s): Brad Carr, Sr. Planner Staff Contact(s): Randy Grant, Planning and Development Services Director, 480-312-2664, rgrant@scottsdaleaz.gov

#### **Assumption Greek Orthodox Church**

Existing Use:

Place of worship

Proposed Use:

Place of worship w/ fellowship hall

Buildings/Description:

Existing sanctuary and accessory buildings /

new multi-purpose building

Parcel Size:

6 +/- gross acres / 5.2 +/- net acres

• Building Height Allowed:

38 feet for sanctuary / 25 feet for multi-purpose

• Building Height Proposed: 38 feet for sanctuary / 30 feet for multi-purpose

· Parking Required:

304 spaces

Parking Provided:

311 spaces (198 on-site / 113 spaces off-site)

Open Space Required:

69,945 sf / 1.6 acres

Open Space Provided:

121,066 sf / 2.8 acres

Floor Area:

35,526 sf

· FAR Allowed:

0.2

FAR Proposed:

0.16

\*\*\* Planning Commission recommended approval 5-0 on March 23, 2016 \*\*\* **DEVELOPMENT INFORMATION** 

2-ZN-2016