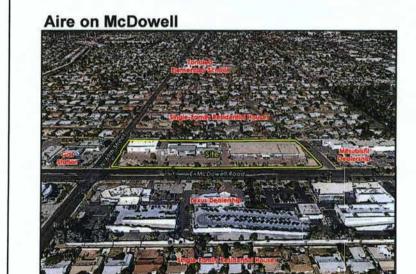

# 14. Aire on McDowell Non-Major General Plan Amendment and Rezoning (4-GP-2015 and 15-ZN-2015)

#### Requests:

1. Adopt **Resolution No. 10387** approving a Non-Major General Plan Amendment to the Scottsdale General Plan 2001 Conceptual Land Use Map to change the land use map designation from Mixed Use Neighborhoods to Urban Neighborhoods on a 6.8± gross-acre site.

2. Adopt **Ordinance No. 4243** approving a Zoning District Map Amendment from Highway Commercial (C-3) to Multi-Family Residential (R-5) zoning on a 6.8± gross-acre site.

**Location:** 6802 – 6880 E. McDowell Road **Presenter(s):** Greg Bloemberg, Sr. Planner

Staff Contact(s): Randy Grant, Planning and Development Services Director, 480-312-

2664, rgrant@scottsdaleaz.gov

Senior Planner Greg Bloemberg gave a PowerPoint presentation (attached) on the proposed Aire on McDowell non-major general plan amendment and rezoning application.

Applicant Representative John Berry gave a presentation on the proposed Aire on McDowell non-major general plan amendment and rezoning application.

Mayor Lane opened public testimony.

Dana Close, Scottsdale resident, spoke in support of the non-major general plan amendment and rezoning application.

### **Discussion / Policy Implications**

- Converts commercial to residential along the McDowell Corridor
- Introduces alternative residential option, consistent with the Southern Scottsdale Character Area Plan
- Planning Commission recommended approval with a unanimous vote of 6-0