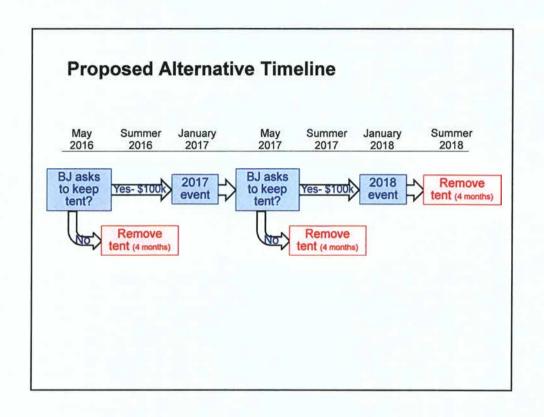

#### **Current Timeline**

- Jan 19: Council direction to remove tent
- · Jan-May: Advertised for sale of tent
  - No response to first close on Feb 29
  - Advertised again, next close May 2
- City will remove tent Summer 2016 and restore site in time for 2016-2017 events

### **Potential WestWorld Project**

 \$700k for site restoration in City Manager's proposed 2016/17 CIP budget

### **Proposed Alternative**

- Keep tent in place for possibly one or two more years
  - Gives Barrett-Jackson time to procure replacement temporary tents
  - Allows City more time to market tent
  - City receives \$100k payment for each additional year tent remains in place
  - Barrett-Jackson and others still pay separate use fee for use of tent
- Tent does not remain beyond Summer 2018
  - Avoids future cost of replacing tent fabric