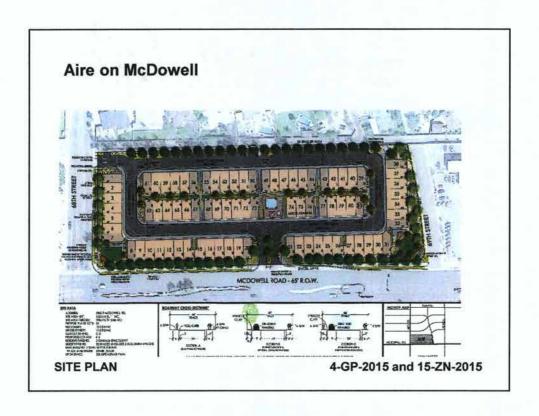

# 14. Aire on McDowell Non-Major General Plan Amendment and Rezoning (4-GP-2015 and 15-ZN-2015)

#### Requests:

1. Adopt **Resolution No. 10387** approving a Non-Major General Plan Amendment to the Scottsdale General Plan 2001 Conceptual Land Use Map to change the land use map designation from Mixed Use Neighborhoods to Urban Neighborhoods on a 6.8± gross-acre site.

2. Adopt **Ordinance No. 4243** approving a Zoning District Map Amendment from Highway Commercial (C-3) to Multi-Family Residential (R-5) zoning on a 6.8± gross-acre site.

**Location:** 6802 – 6880 E. McDowell Road **Presenter(s):** Greg Bloemberg, Sr. Planner

Staff Contact(s): Randy Grant, Planning and Development Services Director, 480-312-

2664, rgrant@scottsdaleaz.gov

Senior Planner Greg Bloemberg gave a PowerPoint presentation (attached) on the proposed Aire on McDowell non-major general plan amendment and rezoning application.

Applicant Representative John Berry gave a presentation on the proposed Aire on McDowell non-major general plan amendment and rezoning application.

Mayor Lane opened public testimony.

Dana Close, Scottsdale resident, spoke in support of the non-major general plan amendment and rezoning application.

### **Discussion / Policy Implications**

- Converts commercial to residential along the McDowell Corridor
- Introduces alternative residential option, consistent with the Southern Scottsdale Character Area Plan
- Planning Commission recommended approval with a unanimous vote of 6-0