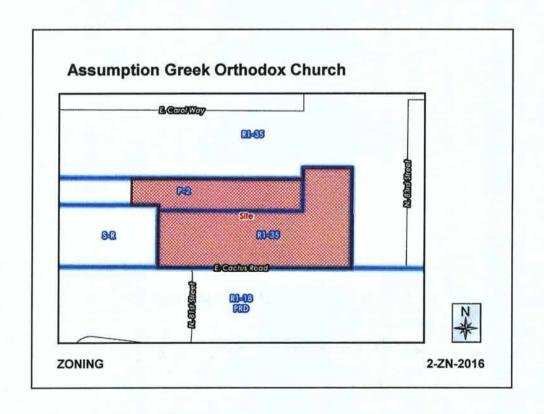

#### 16. Assumption Greek Orthodox Church Rezoning (2-ZN-2016)

Request: Adopt Ordinance No. 4249 approving a Zoning District Map Amendment to amend and modify the stipulations of previous zoning cases 26-ZN-1988 and 26-ZN-1988#2, to allow for additional building height for a 6± acre site with Single-Family Residential (R1-35) and Parking P-2 and Passenger Vehicle Parking (P-2) zoning. Location: 8202 E. Cactus Road; Presenter(s): Brad Carr, Sr. Planner Staff Contact(s): Randy Grant, Planning and Development Services Director, 480-312-2664, rgrant@scottsdaleaz.gov

#### **Assumption Greek Orthodox Church**

Existing Use:

Place of worship

Proposed Use:

Place of worship w/ fellowship hall

Buildings/Description:

Existing sanctuary and accessory buildings /

new multi-purpose building

Parcel Size:

6 +/- gross acres / 5.2 +/- net acres

• Building Height Allowed:

38 feet for sanctuary / 25 feet for multi-purpose

• Building Height Proposed: 38 feet for sanctuary / 30 feet for multi-purpose