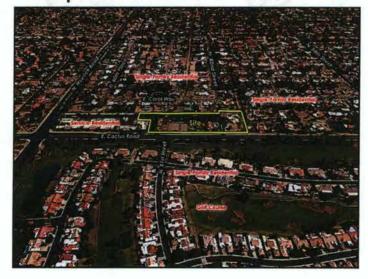

#### **MOTION AND VOTE – ITEM 14**

Councilman Phillips made a motion to adopt Resolution No. 10387 and Ordinance No. 4243. Councilmember Korte seconded the motion, which carried 7/0.

15. Skye on McDowell Non-Major General Plan Amendment and Rezoning (6-GP-2015 and 18-ZN-2015)

#### Requests:

- 1. Adopt **Resolution No. 10417** approving a Non-Major General Plan Amendment to the Scottsdale General Plan 2001 Conceptual Land Use Map to change the land use map designation from Mixed Use Neighborhoods to Urban Neighborhoods on an 8± acre site located at the southwest corner of N. 70<sup>th</sup> Street and E. McDowell Road.
- 2. Adopt **Ordinance No. 4248** approving a Zoning District Map Amendment from Highway Commercial (C-3) and General Commercial (C-4) to Multi-Family Residential (R-5) zoning on an 8± acre site located at the southwest corner of N. 70<sup>th</sup> Street and E. McDowell Road.

**Location:** 6855, 6861, 6863, 6901, 6905, 6913, and 6925 E. McDowell Road **Procentarics**: Great Ricemberg, Sr. Planner

Presenter(s): Greg Bloemberg, Sr. Planner

**Staff Contact(s):** Randy Grant, Planning and Development Services Director, 480-312-2664, <a href="mailto:rgrant@scottsdaleaz.gov">rgrant@scottsdaleaz.gov</a>

### Skye on McDowell

**DETAIL AERIAL** 

6-GP-2015 & 18-ZN-2015