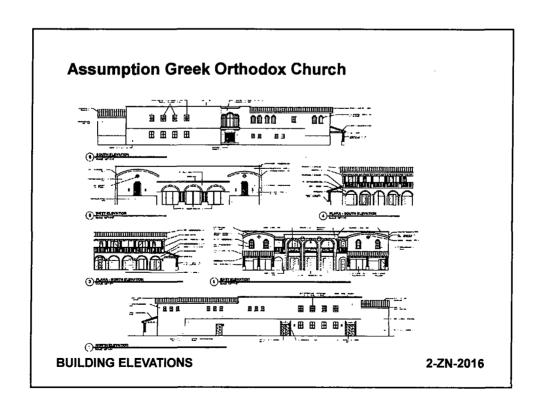

#### 16. Assumption Greek Orthodox Church Rezoning (2-ZN-2016)

Request: Adopt Ordinance No. 4249 approving a Zoning District Map Amendment to amend and modify the stipulations of previous zoning cases 26-ZN-1988 and 26-ZN-1988#2, to allow for additional building height for a 6± acre site with Single-Family Residential (R1-35) and Parking P-2 and Passenger Vehicle Parking (P-2) zoning. Location: 8202 E. Cactus Road; Presenter(s): Brad Carr, Sr. Planner Staff Contact(s): Randy Grant, Planning and Development Services Director, 480-312-2664, rgrant@scottsdaleaz.gov

#### **Assumption Greek Orthodox Church**

Existing Use:

Place of worship

Proposed Use:

Place of worship w/ fellowship hall

Buildings/Description:

Existing sanctuary and accessory buildings /

new multi-purpose building

Parcel Size:

6 +/- gross acres / 5.2 +/- net acres

• Building Height Allowed:

38 feet for sanctuary / 25 feet for multi-purpose

• Building Height Proposed: 38 feet for sanctuary / 30 feet for multi-purpose