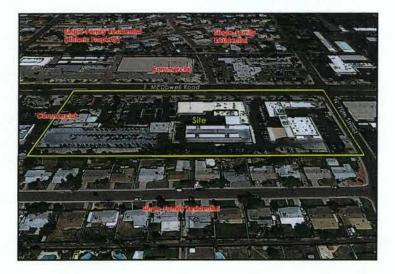

# 14. Aire on McDowell Non-Major General Plan Amendment and Rezoning (4-GP-2015 and 15-ZN-2015)

#### Requests:

1. Adopt **Resolution No. 10387** approving a Non-Major General Plan Amendment to the Scottsdale General Plan 2001 Conceptual Land Use Map to change the land use map designation from Mixed Use Neighborhoods to Urban Neighborhoods on a 6.8± gross-acre site.

2. Adopt **Ordinance No. 4243** approving a Zoning District Map Amendment from Highway Commercial (C-3) to Multi-Family Residential (R-5) zoning on a 6.8± gross-acre site.

**Location:** 6802 – 6880 E. McDowell Road **Presenter(s):** Greg Bloemberg, Sr. Planner

Staff Contact(s): Randy Grant, Planning and Development Services Director, 480-312-

2664, rgrant@scottsdaleaz.gov

Senior Planner Greg Bloemberg gave a PowerPoint presentation (attached) on the proposed Aire on McDowell non-major general plan amendment and rezoning application.