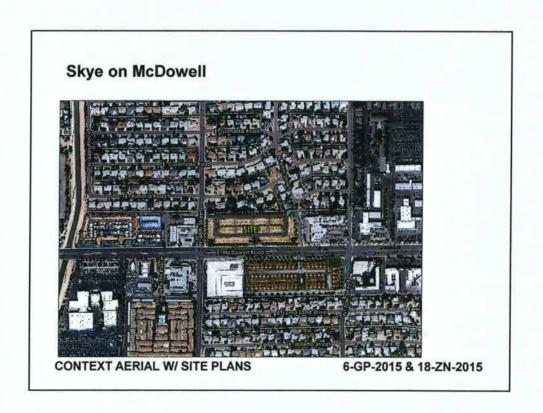

#### **MOTION AND VOTE – ITEM 14**

Councilman Phillips made a motion to adopt Resolution No. 10387 and Ordinance No. 4243. Councilmember Korte seconded the motion, which carried 7/0.

15. Skye on McDowell Non-Major General Plan Amendment and Rezoning (6-GP-2015 and 18-ZN-2015)

#### Requests:

- 1. Adopt **Resolution No. 10417** approving a Non-Major General Plan Amendment to the Scottsdale General Plan 2001 Conceptual Land Use Map to change the land use map designation from Mixed Use Neighborhoods to Urban Neighborhoods on an 8± acre site located at the southwest corner of N. 70<sup>th</sup> Street and E. McDowell Road.
- 2. Adopt **Ordinance No. 4248** approving a Zoning District Map Amendment from Highway Commercial (C-3) and General Commercial (C-4) to Multi-Family Residential (R-5) zoning on an 8± acre site located at the southwest corner of N. 70<sup>th</sup> Street and E. McDowell Road.

**Location:** 6855, 6861, 6863, 6901, 6905, 6913, and 6925 E. McDowell Road **Procentarics**: Great Ricemberg, Sr. Planner

Presenter(s): Greg Bloemberg, Sr. Planner

**Staff Contact(s):** Randy Grant, Planning and Development Services Director, 480-312-2664, <a href="mailto:rgrant@scottsdaleaz.gov">rgrant@scottsdaleaz.gov</a>

### Skye on McDowell

**DETAIL AERIAL** 

6-GP-2015 & 18-ZN-2015