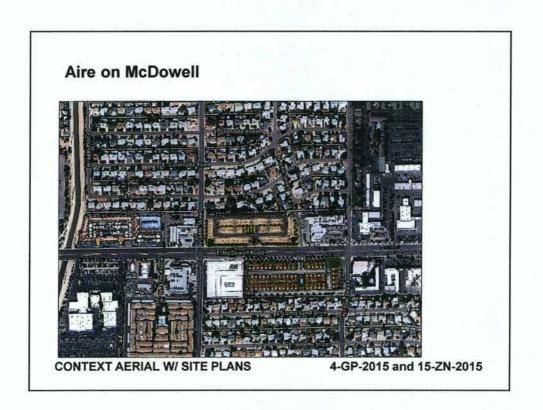

# 14. Aire on McDowell Non-Major General Plan Amendment and Rezoning (4-GP-2015 and 15-ZN-2015)

#### Requests:

1. Adopt **Resolution No. 10387** approving a Non-Major General Plan Amendment to the Scottsdale General Plan 2001 Conceptual Land Use Map to change the land use map designation from Mixed Use Neighborhoods to Urban Neighborhoods on a 6.8± gross-acre site.

2. Adopt **Ordinance No. 4243** approving a Zoning District Map Amendment from Highway Commercial (C-3) to Multi-Family Residential (R-5) zoning on a 6.8± gross-acre site.

**Location:** 6802 – 6880 E. McDowell Road **Presenter(s):** Greg Bloemberg, Sr. Planner

Staff Contact(s): Randy Grant, Planning and Development Services Director, 480-312-

2664, rgrant@scottsdaleaz.gov

Senior Planner Greg Bloemberg gave a PowerPoint presentation (attached) on the proposed Aire on McDowell non-major general plan amendment and rezoning application.