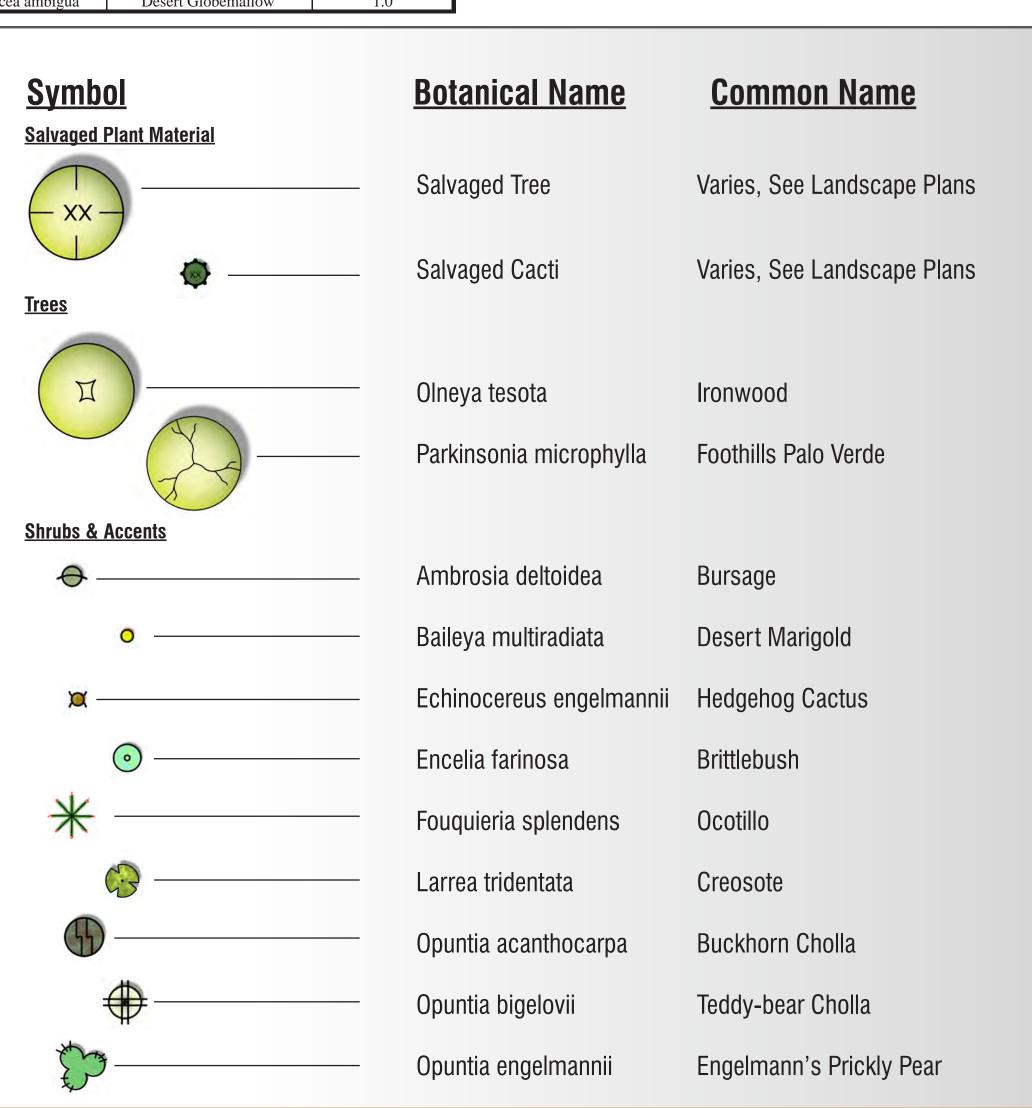

## Happy Valley Road Pima Road to Alma School Road

CLASS II / TYPE A - SONORAN FLOOD PLAIN (COMPLETE) NATIVE DESERT RE-ESTABLISHMENT AREAS PLS Rate **Common Name Botanical Name** (Pounds Per Acre Purple Three Awn Bouteloua aristidoides Needle grama Six Week's Grama Desert Marigold 1.0 1.0 Gordons Bladderpod 1.0 Desert Phacelia 1.0

Desert Indian Wheat

2.0

**Native Seed Mix** 

**Opuntia bigelovii** 

Teddy-bear Cholla

**Water Harvesting/LID Elements** 

Lower Median Grade

Curb Cuts Into Median

- Permeable Pavement
- Vegetated Swales
- Native Stone

Accents

**Echinocereus engelmannii** 

4"-8" Rip Rap Apron **Color: Indigenous Brown** 

1/4" Minus Decomposed Granite **Color: Desert Gold** 

**Fouquieria splendens** 

**Surface Select Boulders** 

**Opuntia acanthocarpa** 

**'San Diego Buff' Multi-Use Path & Trail Connections** 