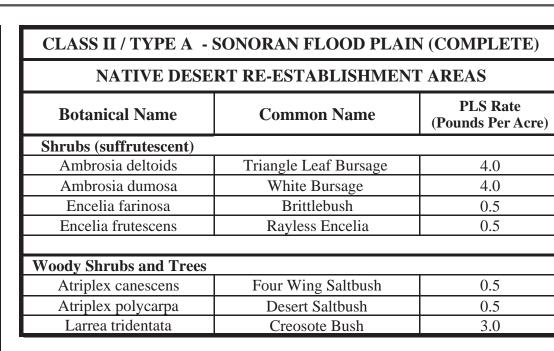

## Happy Valley Road Pima Road to Alma School Road

CLASS II / TYPE A - SONORAN FLOOD PLAIN (COMPLETE) NATIVE DESERT RE-ESTABLISHMENT AREAS PLS Rate **Common Name Botanical Name** (Pounds Per Acre Purple Three Awn Bouteloua aristidoides Needle grama Six Week's Grama Desert Marigold 1.0 1.0 Gordons Bladderpod 1.0 Desert Phacelia 1.0

Desert Indian Wheat

2.0

**Native Seed Mix** 

**Opuntia bigelovii** 

Teddy-bear Cholla

**Water Harvesting/LID Elements** 

Lower Median Grade

Curb Cuts Into Median