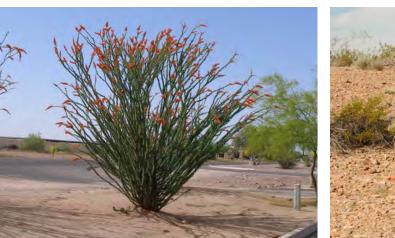

- Permeable Pavement
- Vegetated Swales
- Native Stone

Accents

**Echinocereus engelmannii** 

4"-8" Rip Rap Apron **Color: Indigenous Brown** 

1/4" Minus Decomposed Granite **Color: Desert Gold** 

**Fouquieria splendens** 