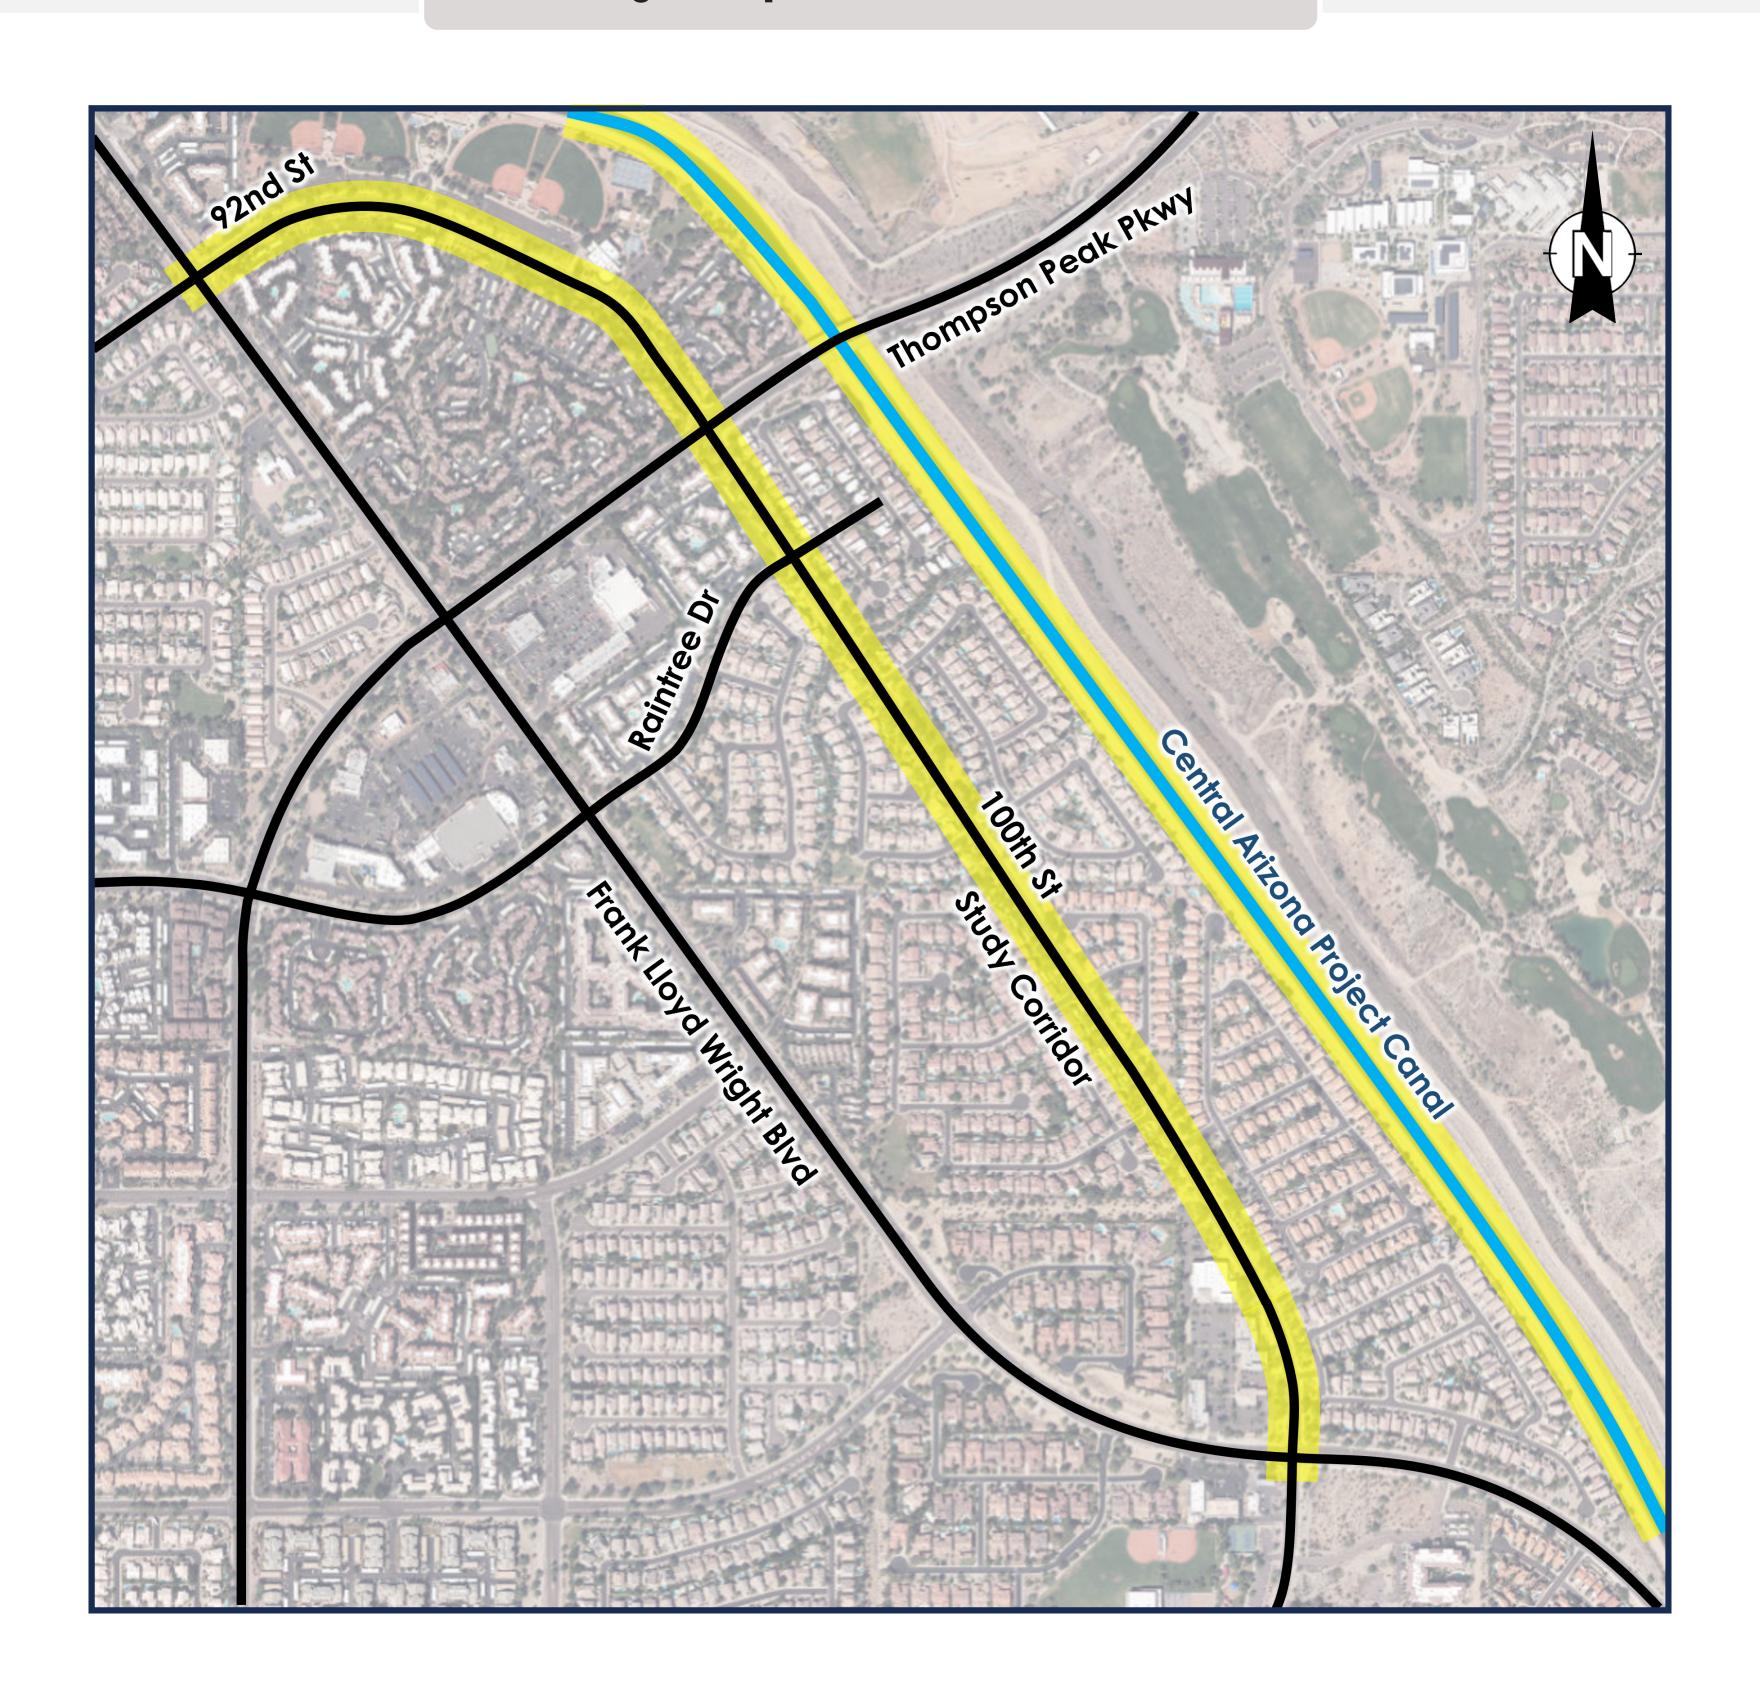

#### **Corridor Information**

The City of Scottsdale is conducting a study to evaluate connectivity improvements for pedestrians and bicyclists to 100th Street and the Central Arizona Project (CAP) Canal pathway. The corridor extents are the intersection of 100th Street & Frank Lloyd Wright Boulevard to the intersection of 92nd Street & Frank Lloyd Wright Boulevard. The CAP canal runs parallel to 100th Street offset approximately 1,100 feet northeast.

The 100<sup>th</sup> Street corridor is roughly **1.5** miles long with a **5-lane** cross-section.

100<sup>th</sup> Street supports a capacity of **29,000** vehicles. A daily traffic volume of **8,040** vehicles per day was recorded in November 2023. 100<sup>th</sup> Street is currently underutilized at a capacity of **28%**.

The surrounding area includes recreational parks, commercial businesses, schools, and a library.

The **CAP Canal** provides an off-street path that connects to the Scottsdale bike and trail network. The path is also part of a planned regional connection.

### **Study Purpose and Schedule**

The study will evaluate a 2-mile segment of the planned Central Arizona Project (CAP) Canal shared use path corridor including a 1.5-mile path along the east side of the 100th Street from the intersection of 100th Street and Frank Lloyd Wright Boulevard.