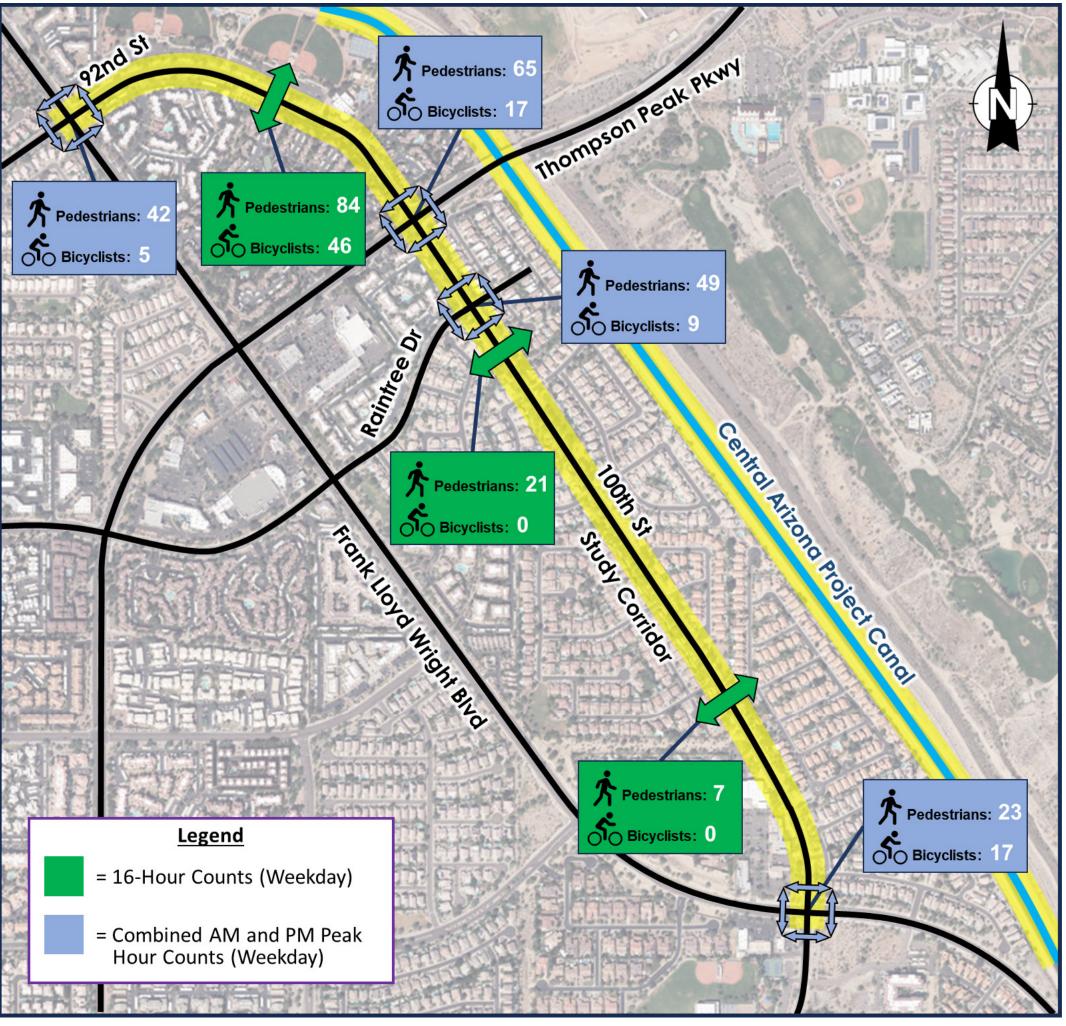

## Pedestrian & Bicyclist Weekday Volumes

#### \*Volumes collected in November 2023