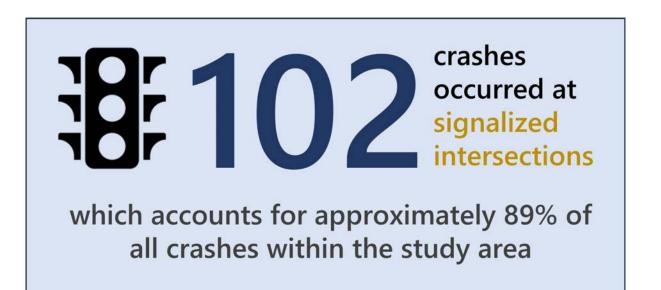

## **100th Street Crash Statistics**

**Corridor Improvement Study** 

**Study Area Maps** 