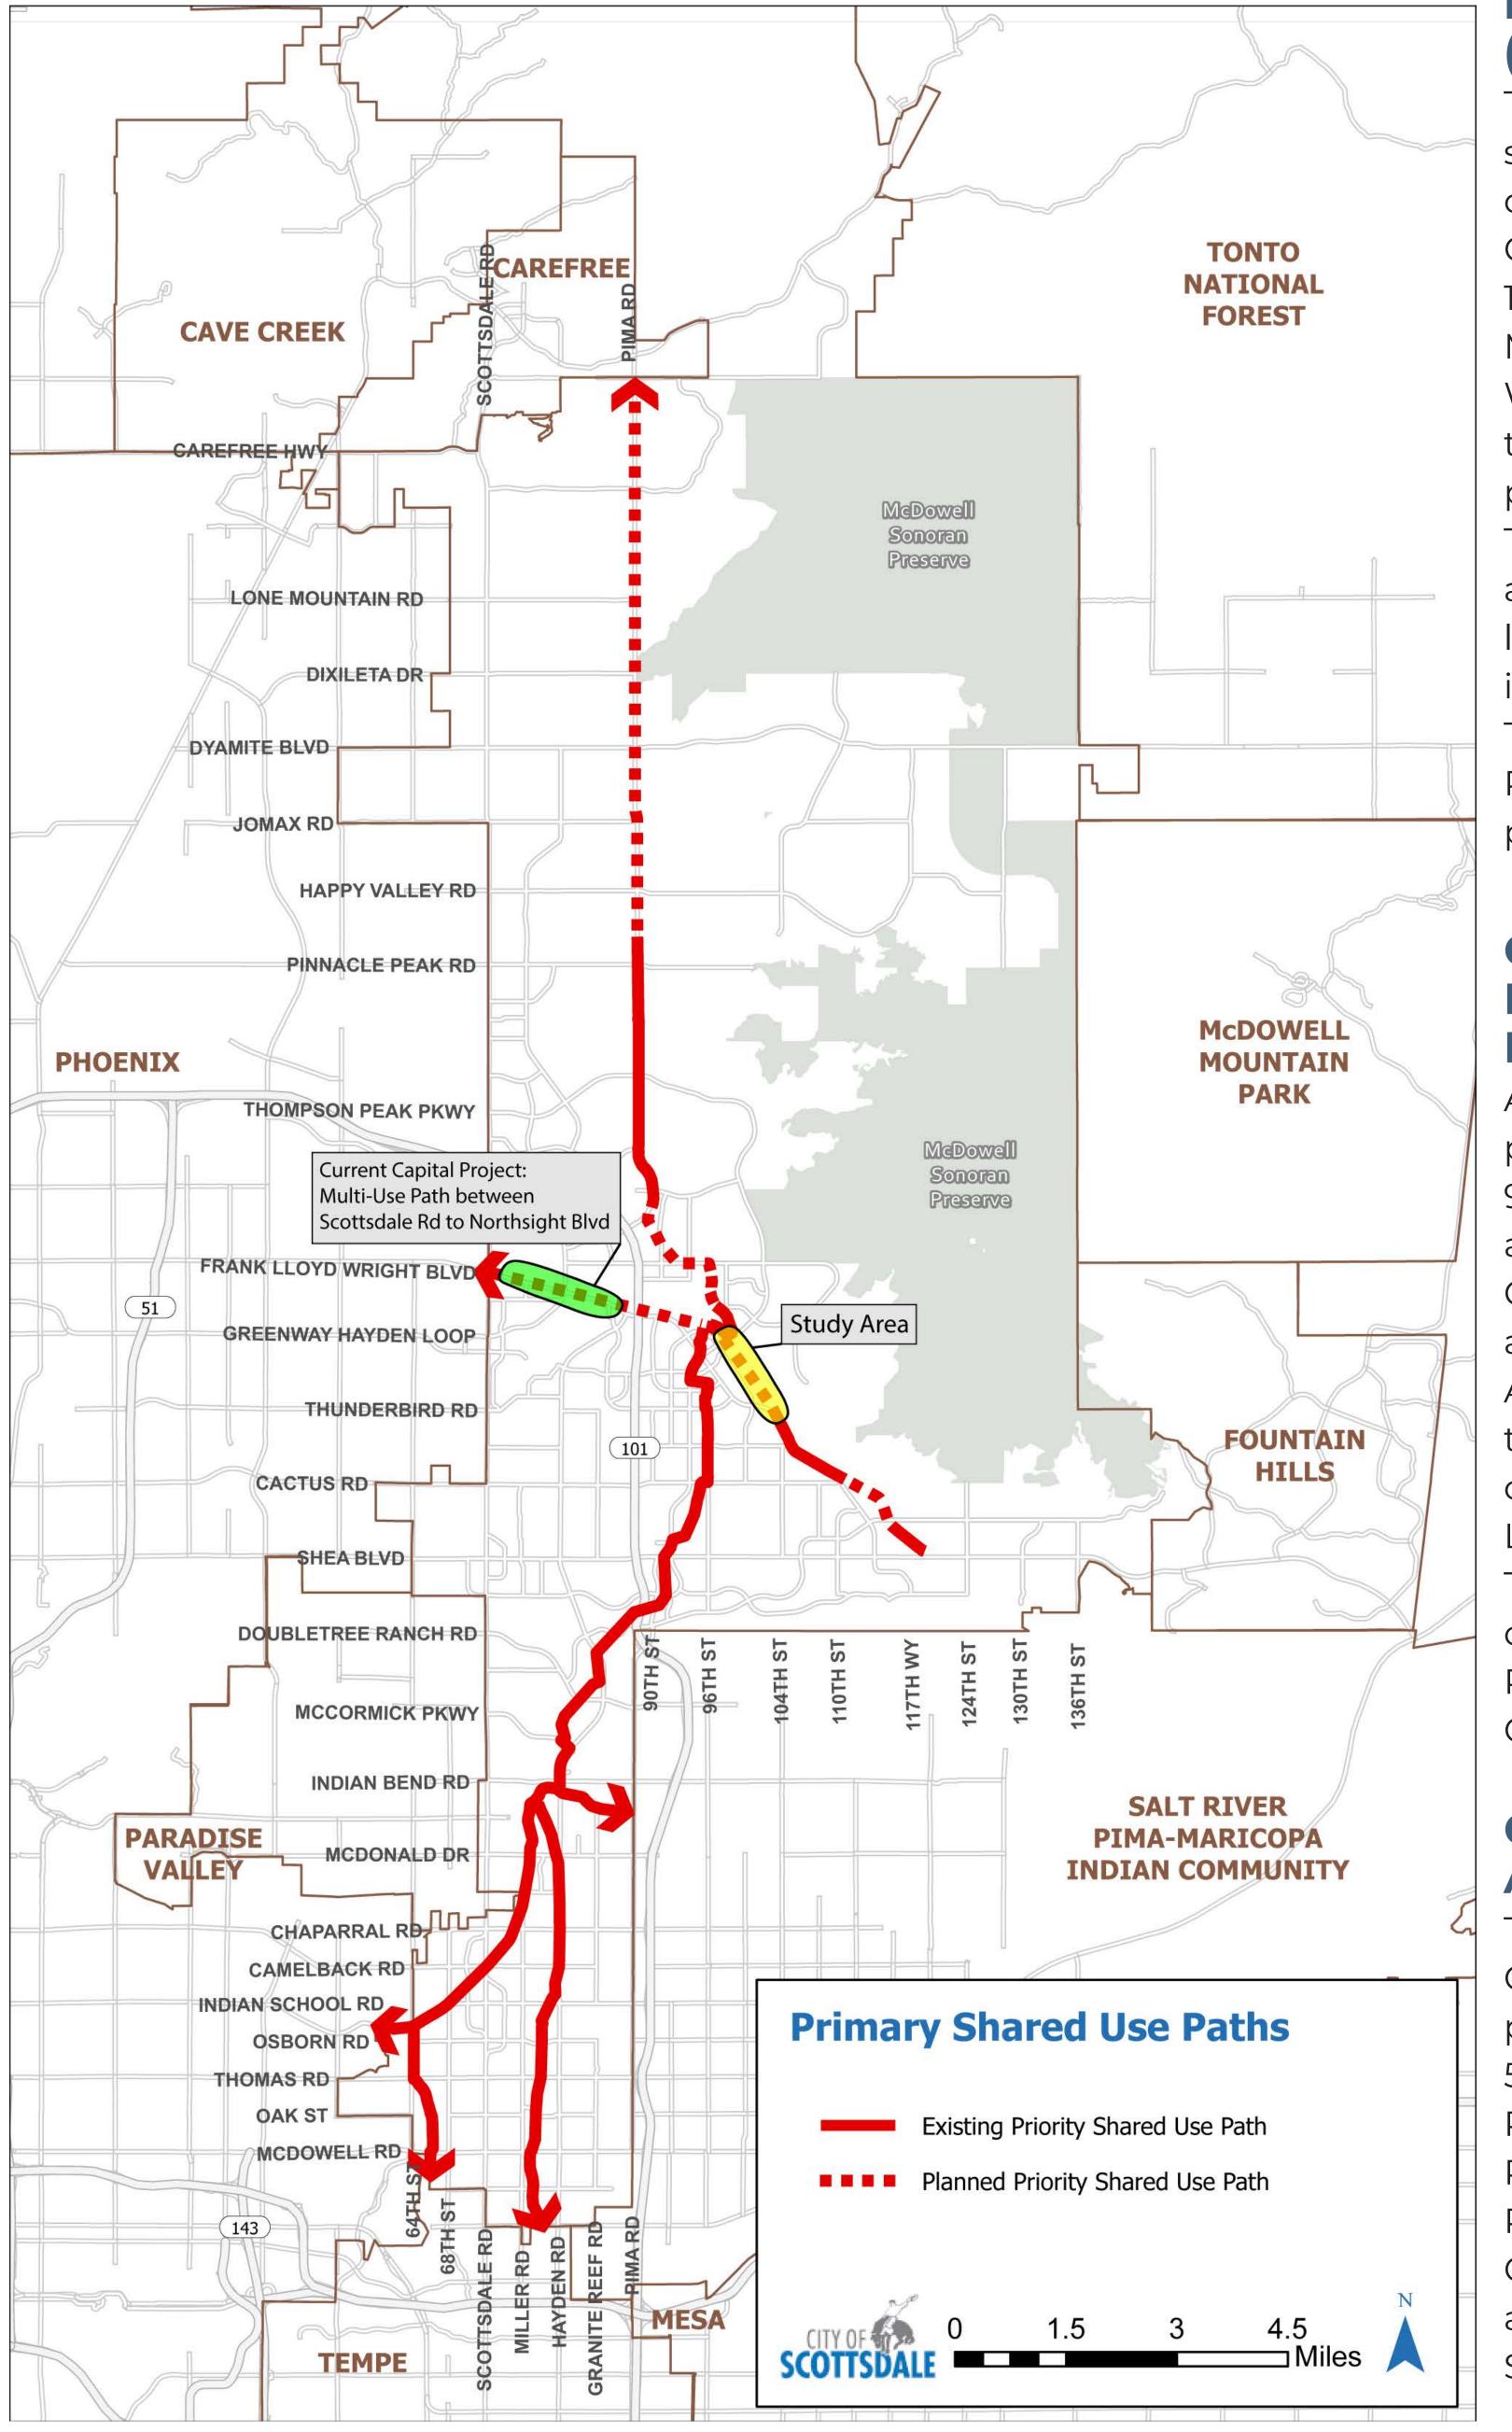

## Bikeway Element - Primary Shared Use Paths

Three primary shared use paths serve as the spine and main linkages throughout Scottsdale: the Indian Bend Wash (IBW) Path, the Crosscut Canal Path/Arizona Canal Path and the Central Arizona Project (CAP) Canal Path. Each provides local and regional connectivity and is a high priority for implementation.

# Indian Bend Wash (IBW) Path:

The IBW path runs north/ south and links to the city of Tempe and the town of Carefree. Approximately 15 miles of path exist from McKellips Road to the WestWorld area, which is the approximate center point of the IBW Path. The northern section is approximately 13 miles long, of which 3.5 miles is constructed between Trailside View and Pinnacle Peak Road, while the rest is planned.

# Central Arizona Project (CAP) Canal Path:

As part of a regional planned path, Scottsdale's 9.2-mile planned path runs along the south side of the CAP Canal, primarily along adjacent developed land. Approximately 2.2-miles of the path are complete east of Loop 101 along the Frank Lloyd Wright Blvd. corridor. This path connects to city of Phoenix and the Salt River Pima-Maricopa Indian Community.

# Crosscut Canal Path / Arizona Canal Path:

The 1.8-mile Crosscut
Canal Path connects to a
path in Tempe and to the
5.8-mile Arizona Canal
Path, which connects to
Phoenix and the Salt River
Pima Maricopa Indian
Community. Both canals
are paved throughout
Scottsdale.