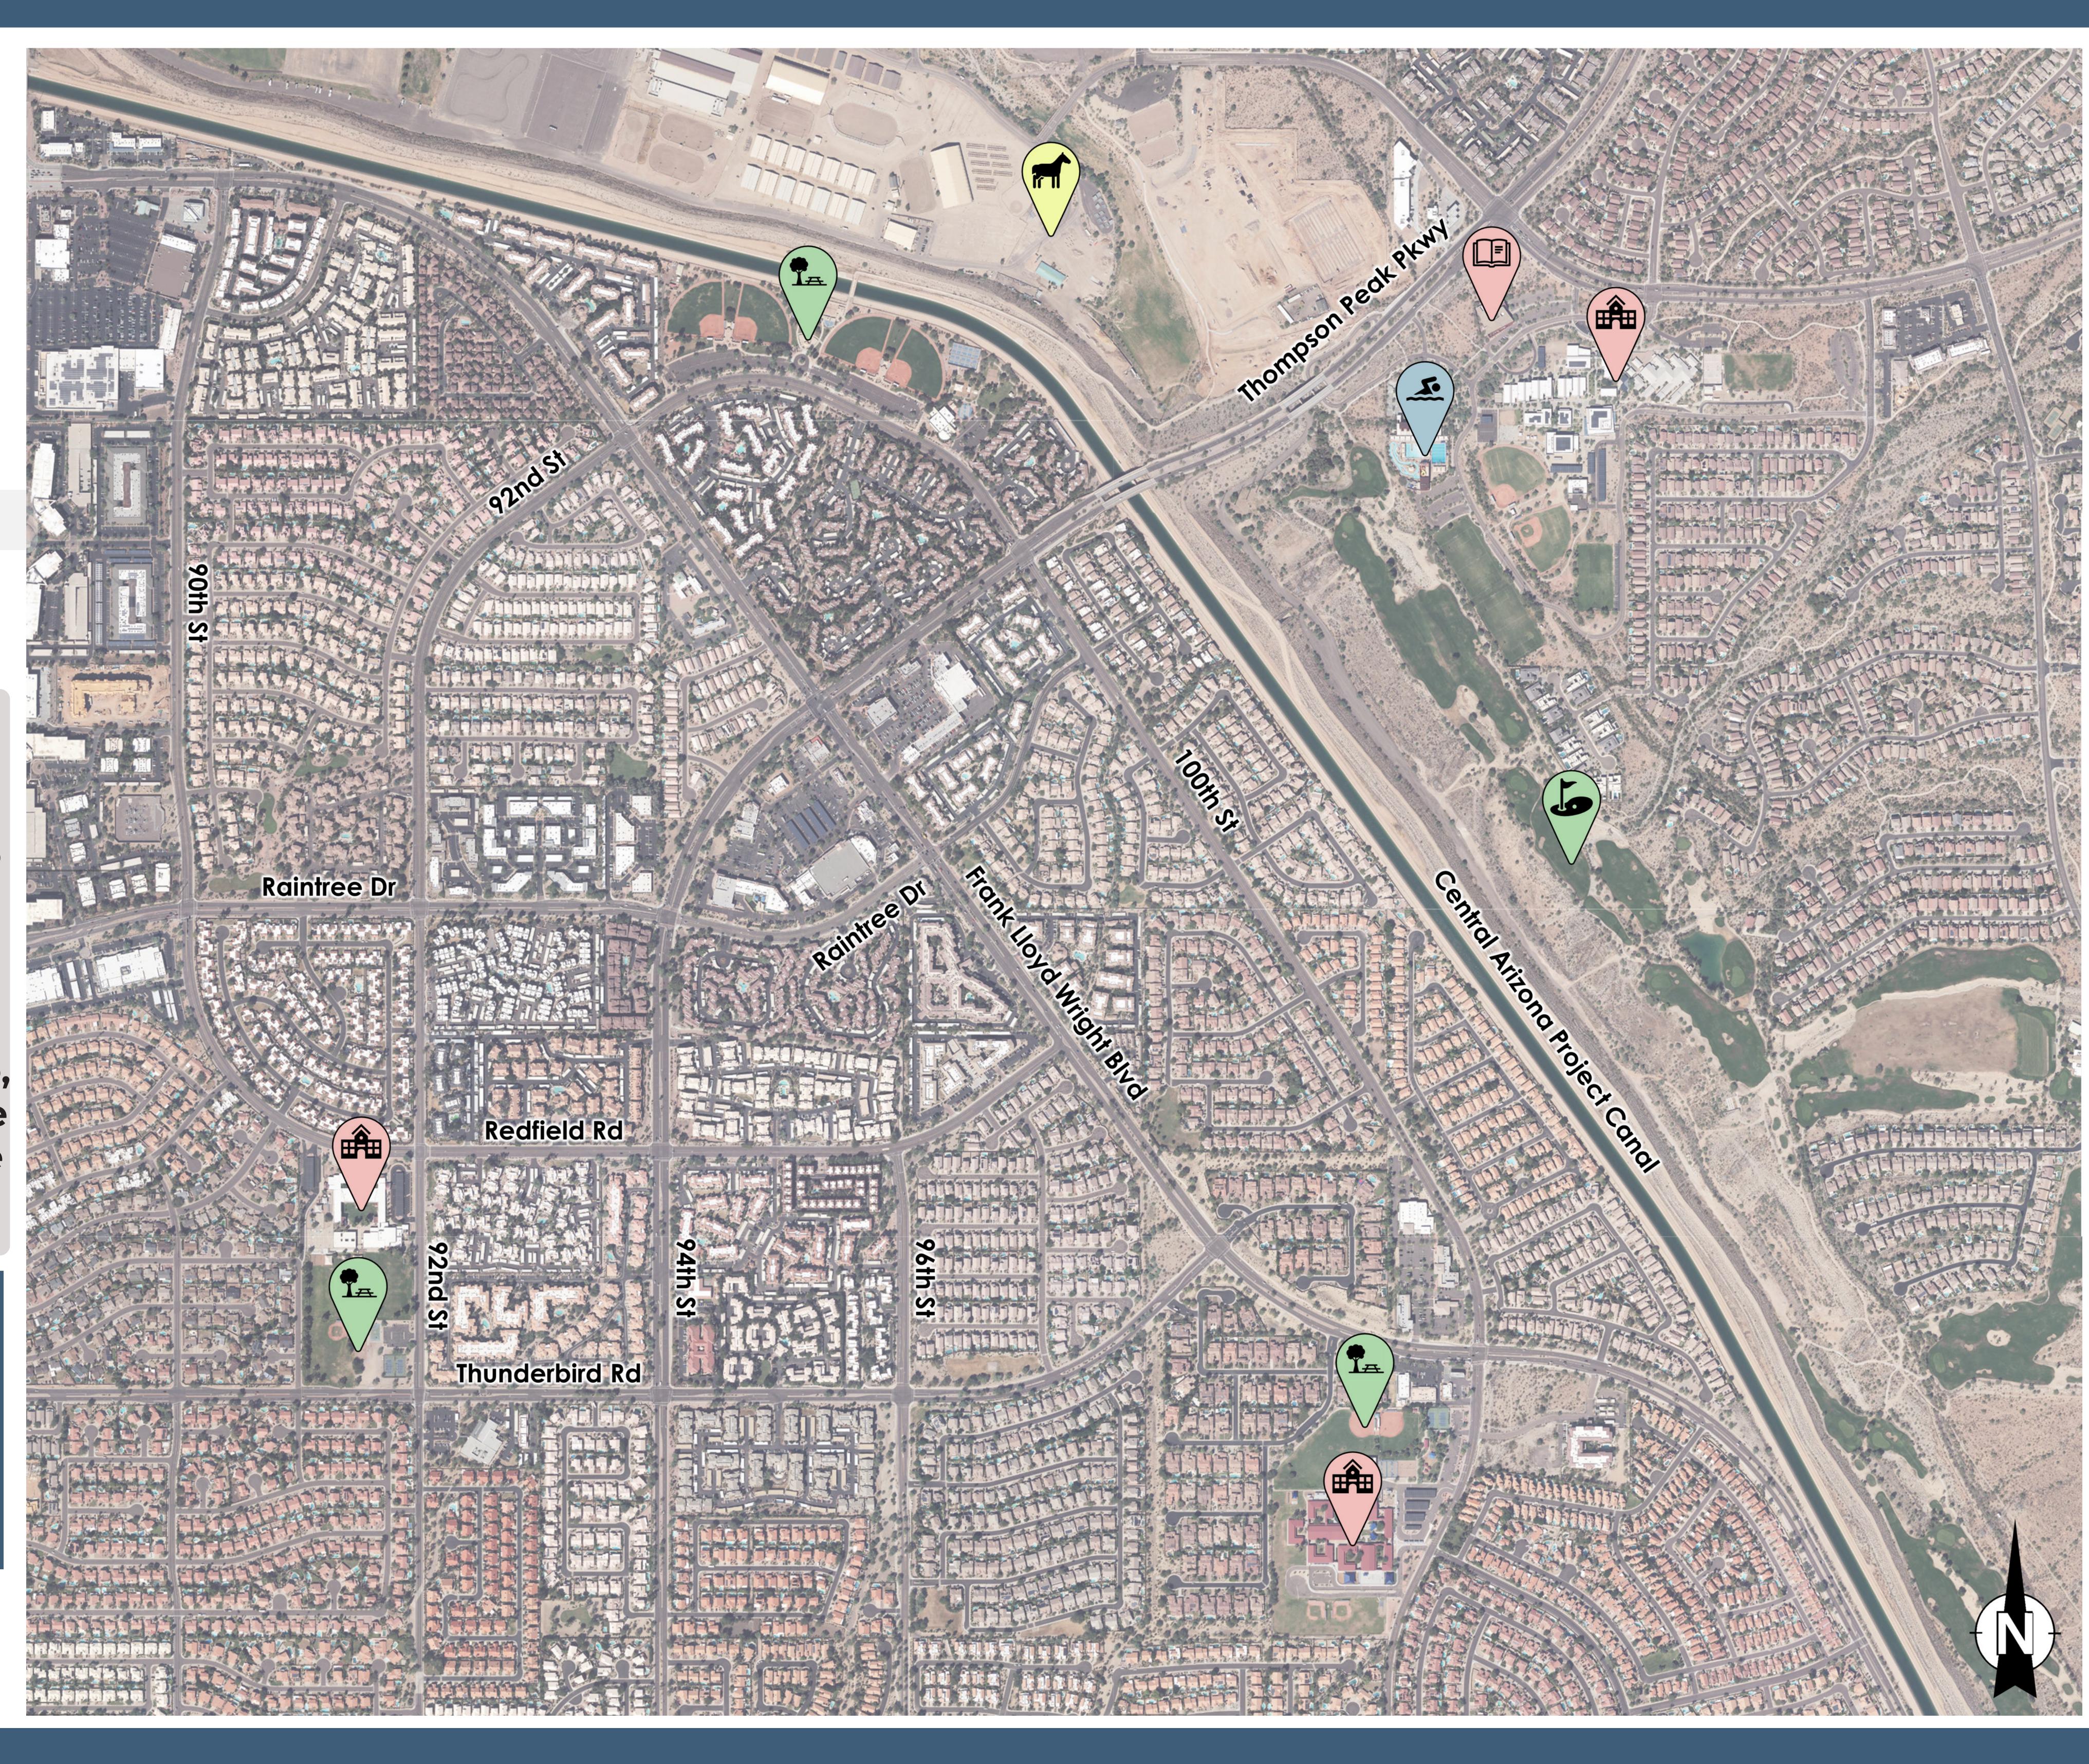

#### **Corridor Information**

The City of Scottsdale is conducting a study to evaluate connectivity improvements for pedestrians and bicyclists to 100th Street and the Central Arizona Project (CAP) Canal pathway. The corridor extents are the intersection of 100th Street & Frank Lloyd Wright Boulevard to the intersection of 92nd Street & Frank Lloyd Wright Boulevard. The CAP canal runs parallel to 100th Street offset approximately 1,100 feet northeast.

The surrounding area includes recreational parks, commercial businesses, schools, and a library.

The **CAP Canal** provides an off-street path that connects to the Scottsdale bike and trail network. The path is also part of a planned regional connection.