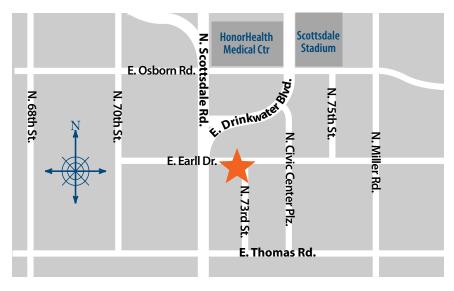

# **SCOTTSDALE HEALTH CARE CENTER**

7287 East Earll Dr. Bldg. D • Scottsdale, AZ 85251

Located on the southwest corner of E. Earll Dr. and N. 73rd St.

Find your doctor at **CignaMedicalGroup.com** or schedule an appointment with our Scottsdale Health Care Center today.