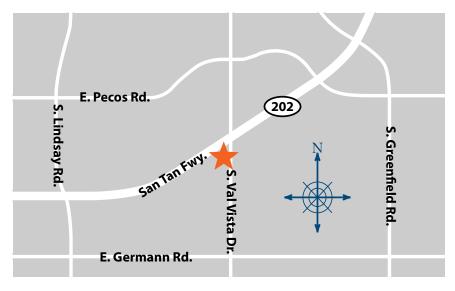

## **SAN TAN HEALTH CARE CENTER**

3530 S. Val Vista Dr., Ste 101 • Gilbert, AZ 85297

Located on the southwest corner of S. Val Vista Dr. and the San Tan Fwy.

Find your doctor at **CignaMedicalGroup.com** or schedule an appointment with our San Tan Health Care Center today.