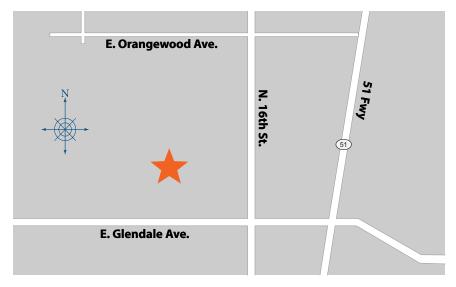

## THE POINTE HEALTH CARE CENTER

7000 N. 16th St. #130 • Phoenix, AZ 85020

Located on the northwest corner of N. 16th St. and E. Glendale Ave.