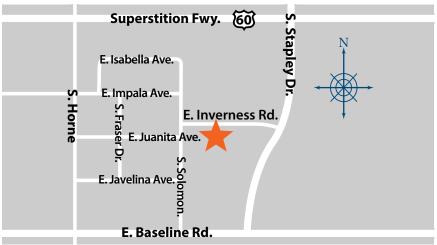

## 19 STAPLEY MULTI-SPECIALTY CENTER AND URGENT CARE

1840 S. Stapley Dr., Ste. 101 • Mesa, AZ 85204

Entrance is located west of S. Stapley Dr. on E. Inverness Ave. behind

Find your doctor at CignaMedicalGroup.com or schedule an appointment with our Stapley Multi-Speciality Center today.