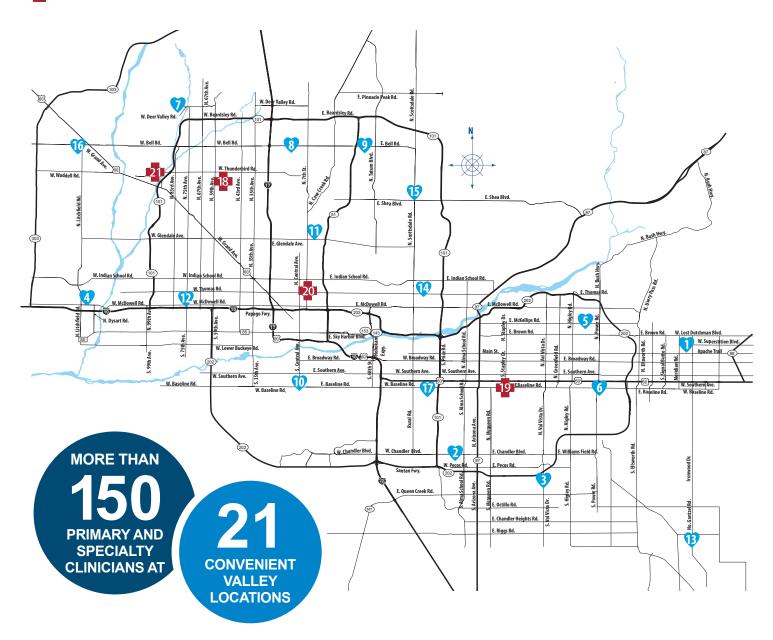

# TABLE OF CONTENTS

| Cigna Medical Group Health Care Centers                                          | <b>Tempe</b> C.J. Harris Multi-Specialty Center <b>37</b>    |
|----------------------------------------------------------------------------------|--------------------------------------------------------------|
| Apache Junction  Apache Juncton                                                  | Cigna Medical Group Multi-Specialty Centers with Urgent Care |
| <b>Chandler</b> Chandler Healthcare Center                                       | <b>Glendale</b> Paseo Multi-Specialty Center                 |
| <b>Gilbert</b> San Tan Healthcare Center                                         | Mesa Stapley Multi-Specialty Center41                        |
| <b>Goodyear</b> Palm Valley Healthcare Center11                                  | Phoenix Phoenix Central Multi-Specialty Center 43            |
| Mesa  Red Mountain Healthcare Center13  Superstition Springs Healthcare Center15 | Peoria Sun City Multi-Specialty Center45                     |
| <b>Peoria</b> Arrowhead Ranch Healthcare Center17                                |                                                              |
| Phoenix  North Valley Healthcare Center                                          |                                                              |
| San Tan Valley  Queen Creek Healthcare Center29                                  |                                                              |
| Scottsdale Healthcare Center                                                     |                                                              |
| <b>Surprise</b> Sun City West Healthcare Center <b>35</b>                        |                                                              |

# 21 Healthcare center locations

With 18 onsite pharmacies, 3 with SpotRx kiosks, labs services at all locations, advanced imaging and other diagnostic services

# 6 Multi-Specialty centers

From primary care offices to 90,000 sq. foot facilities with urgent care

# 4 Urgent care centers

Open 365 days a year