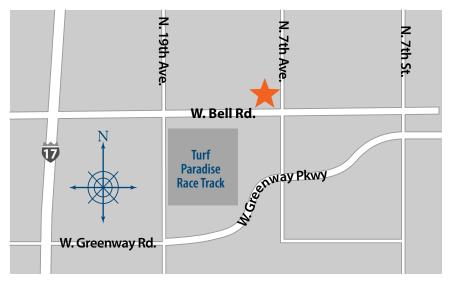

## **NORTH VALLEY HEALTH CARE CENTER**

710 W. Bell Rd. • Phoenix, AZ 85023

Located on the north side of W. Bell Rd., west of N. 7th Ave.

Find your doctor at **CignaMedicalGroup.com** or schedule an appointment with our North Valley Health Care Center today.

#### **Hours of operation**

#### **Main Office**

602.588.3800 M-F 7:30 am-5:00 pm

#### **Pharmacy**

602.588.3710 M-F 7:30 am-5:00 pm

- > Family Practice
- Internal Medicine
- Lab
- > Pharmacy
- > Pharmacy Delivery
- Virtual Care

#### **FAMILY PRACTICE**

**Kalpana Jones, MD**Provider ID: 1499871M
Practicing since 2008

INTERNAL MEDICINE

**Manisha Nerkar, MD**Provider ID: 1499771M
Practicing since 2011

#### **CLINICAL PHARMACY**

**Brandon Ladd, PharmD**Practicing since 2016

**Heather Casey, FNP**Practicing since 2017

**Caren Pfieffer, NP**Practicing since 2013