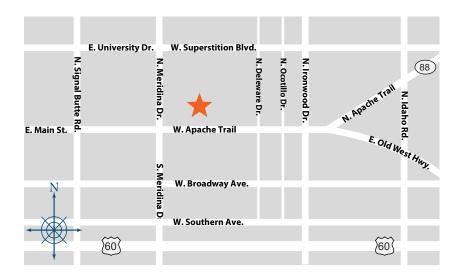

#### **Apache Junction**

1 Apache Junction 2870 W. Apache Trail Phone number to be assigned SpotRx Kiosk available

## **APACHE JUNCTION HEALTH CARE CENTER**

2870 W. Apache Trail • Apache Junction, AZ 85120

On Apache Trail east of Meridian