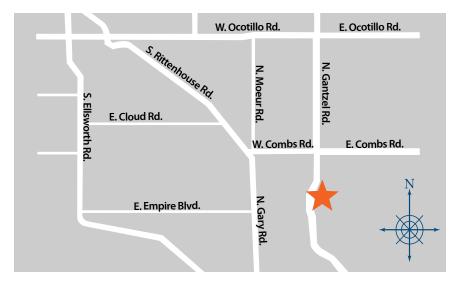

## 21 SUN CITY MULTI-SPECIALTY CENTER AND URGENT CARE

9069 W. Thunderbird Rd., • Peoria, AZ 85381

Located on the southeast corner of N. 91st Ave. and W. Thunderbird Rd.