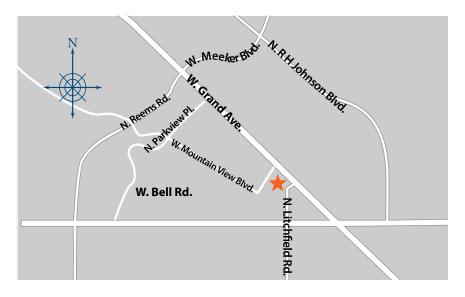

### **SUN CITY WEST HEALTH CARE CENTER**

13991 W. Grand Ave. #105 • Surprise, AZ 85374

Located on the southwest corner of W. Mountain View Blvd. and W. Grand Ave.

Find your doctor at **CignaMedicalGroup.com** or schedule an appointment with our Sun City West Health Care Center today.