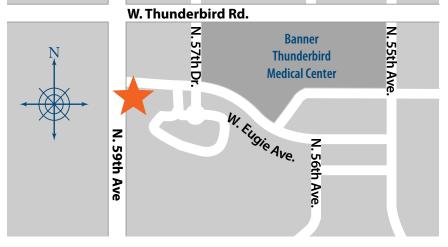

# 18 PASEO MULTI-SPECIALTY CENTER AND URGENT CARE

### 5891 W. Eugie Ave. • Glendale, AZ 85304

Located one block south of W. Thunderbird Rd., on the southeast corner of W. Eugie Ave. and N. 59th Ave.

Find your doctor at **CignaMedicalGroup.com** or schedule an appointment with our Paseo Multi-Speciality Center today.