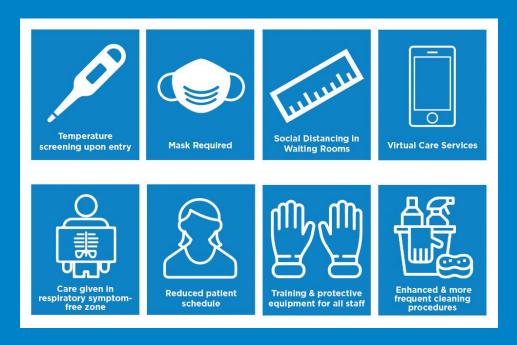

#### Keeping you safe.

When you visit us, rest assured that we are committed to making our health care centers a safe place for care. To keep our patients and clinical care team safe, we have put several safety measures in place, including: