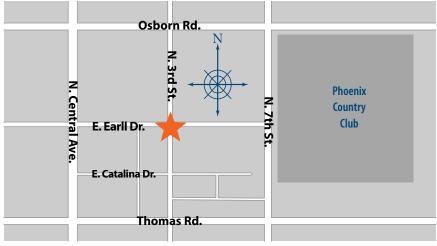

# PHOENIX CENTRAL MULTI-SPECIALTY CENTER AND URGENT CARE

3003 N. 3rd St. • Phoenix, AZ 85012

Located on the southeast corner of N. 3rd St. and E. Earll Dr.

Find your doctor at **CignaMedicalGroup.com** or schedule an appointment with our Phoenix Central Multi-Speciality Center today.