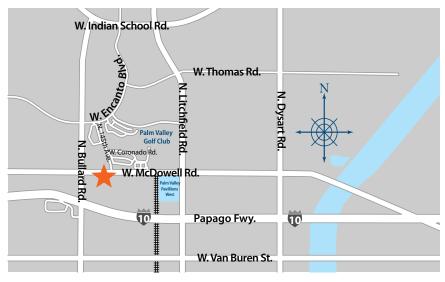

## PALM VALLEY HEALTH CARE CENTER

14445 W. McDowell Rd., Ste. A-104 • Goodyear, AZ 85395

Located on the southeast corner of N. 145th Ave. and W. McDowell Rd.

## **RELOCATING ON NOVEMBER 1 TO:**

13481 W. McDowell Rd. • Buckeye, AZ 85395

Located on the southeast corner of N. 145th Ave. and W. McDowell Rd.

Find your doctor at **CignaMedicalGroup.com** or schedule an appointment with our Palm Valley Health Care Center today.