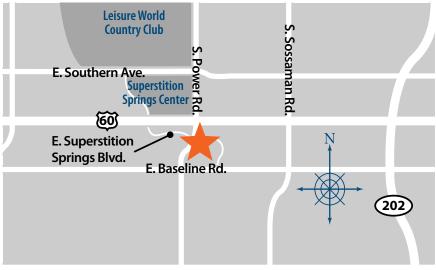

# SUPERSTITION SPRINGS HEALTH CARE CENTER

6811 E. Superstition Springs Blvd. • Mesa, AZ 85209

Located on the southeast corner of E. Superstition Springs Blvd. and S. Power Rd.

Find your doctor at **CignaMedicalGroup.com** or schedule an appointment with our Superstition Springs Health Care Center today.