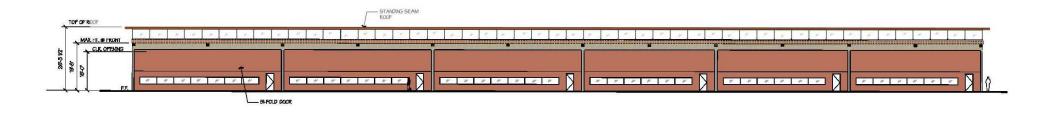

# 62' X 47' INDIVIDUAL HANGARS FOR LEASE

### ±2.914 SF

- 200 Amps of Power Storage Room
- An ADA Restroom Mezzanine Office

### All Units to Include

- 16' Clear Electric Bi-Fold Doors
- Roof Insulation
- LED Lighting
- Fire Sprinkler Systems
- Hose Bibs for Water
- Drains / Oil Separator

Commercial Properties Incorporated is offering this property under a Co-Brokerage agreement with: