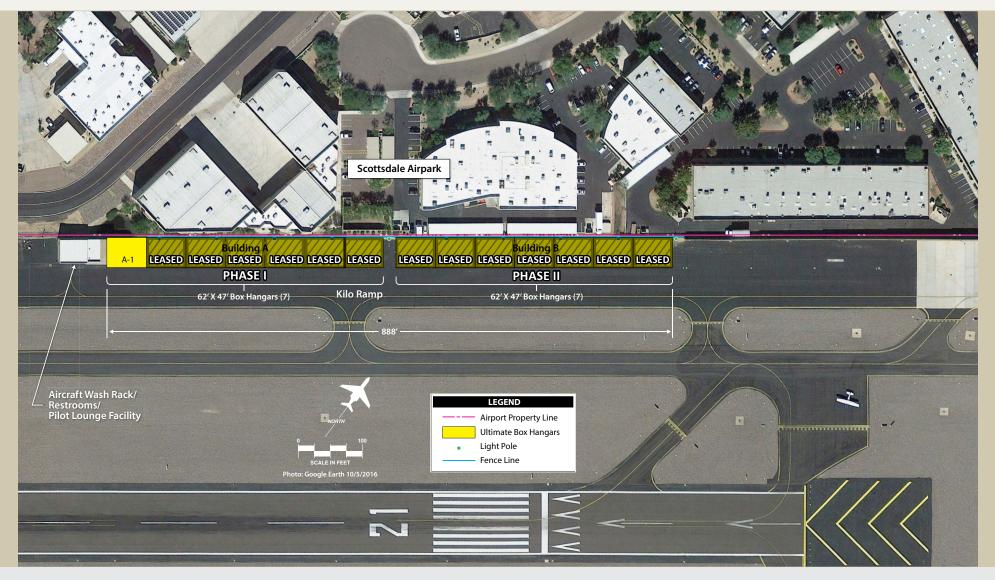

# 62' X 47' INDIVIDUAL HANGARS FOR LEASE

# <u>Available</u> Unit A1

### ±2.914 SF

- 200 Amps of Power Storage Room
- An ADA Restroom Mezzanine Office

#### **Project Amenities**

- Direct Runway Access
- Fuel Discount
- 3-5 Year Leases