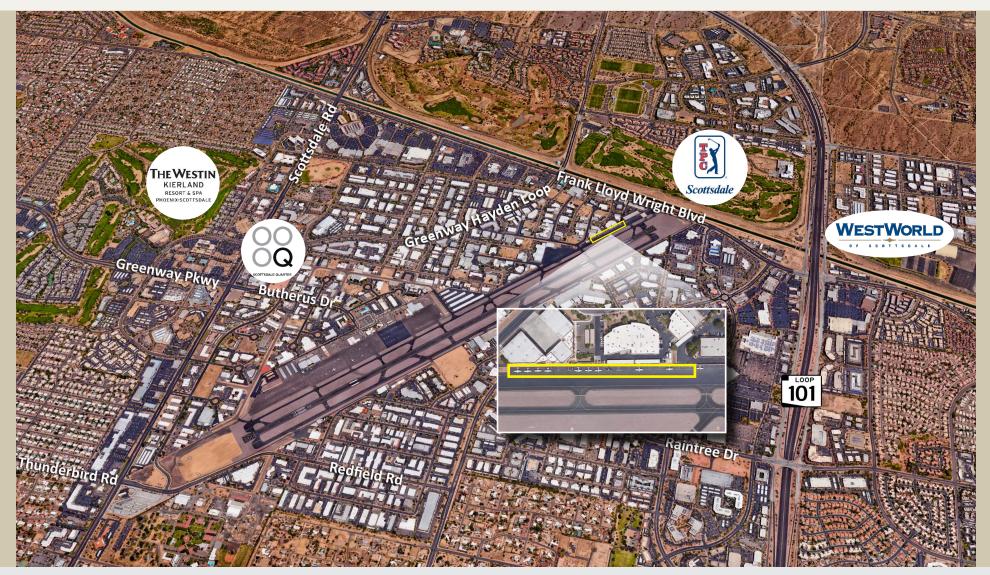

# SCOTTSDALE AIRPORT RUNWAY 15000 N AIRPORT DRIVE SCOTTSDALE, AZ 85260 | SCOTTSDALE AIRPORT 62' X 47' INDIVIDUAL HANGARS FOR LEASE

Commercial Properties Incorporated is offering this property under a Co-Brokerage agreement with:

# SCOTTSDALE AIRPORT RUNWAY | 15000 N AIRPORT DRIVE

SCOTTSDALE, AZ 85260 | SCOTTSDALE AIRPORT