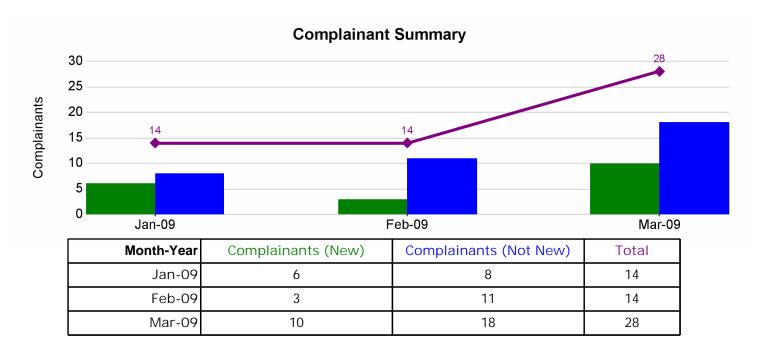

## Noise Complaint Summary

for January 1, 2009 through March 31, 2009

| Month-Year | Night | Day | Local | Regional | Complaints |  |  |
|------------|-------|-----|-------|----------|------------|--|--|
| Jan-09     | 6     | 82  | 83    | 5        | 88         |  |  |
| Feb-09     | 7     | 65  | 72    | 0        | 72         |  |  |
| Mar-09     | 2     | 40  | 39    | 3        | 42         |  |  |

Night = 10 p.m. to 6 a.m. Day = 6 a.m. to 10 p.m. Local = complaints within the Airport Influence Area Regional = complaints outside the Airport Influence Area

Printed 6/10/2009 5:17:26 PM Page 1 of 3