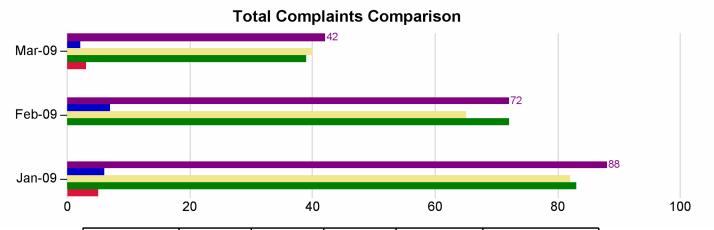

## Noise Complaint Summary

for January 1, 2009 through March 31, 2009

| Month-Year | Night | Day | Local | Regional | Complaints |  |  |
|------------|-------|-----|-------|----------|------------|--|--|
| Jan-09     | 6     | 82  | 83    | 5        | 88         |  |  |
| Feb-09     | 7     | 65  | 72    | 0        | 72         |  |  |
| Mar-09     | 2     | 40  | 39    | 3        | 42         |  |  |

Night = 10 p.m. to 6 a.m. Day = 6 a.m. to 10 p.m. Local = complaints within the Airport Influence Area Regional = complaints outside the Airport Influence Area

Printed 6/10/2009 5:17:26 PM Page 1 of 3