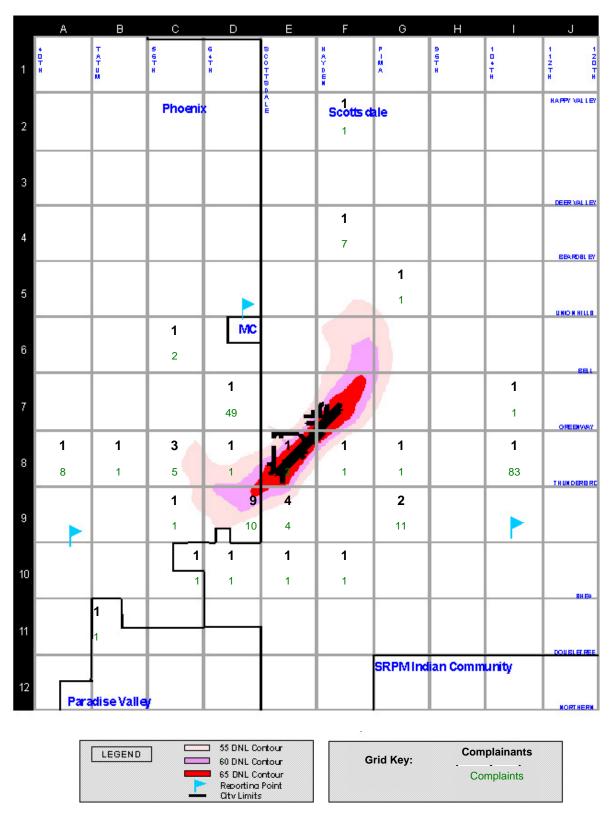

## **SDL AIRCRAFT NOISE COMPLAINT MAP**

Complaints and Complaintants Per Square Mile

January 1, 2009 Through March 31, 2009

The map below represents the Scottsdale Airport Influence Area. Each grid block indicates the total number of complaints (green- on bottom) received per square mile for the summary period, and the number of complainants or people (black- on top) who filed them. Please refer to the Map Legend for a description of the other map features.