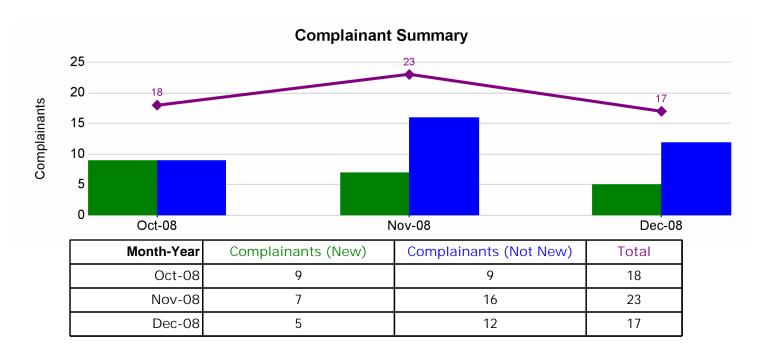

# Noise Complaint Summary

# for October 1, 2008 through December 31, 2008

| Month-Year | Night | Day | Local | Regional | Complaints |  |  |
|------------|-------|-----|-------|----------|------------|--|--|
| Oct-08     | 4     | 51  | 55    | 0        | 55<br>54   |  |  |
| Nov-08     | 7     | 47  | 54    | 0        |            |  |  |
| Dec-08     | 4     | 31  | 34    | 1        | 35         |  |  |

Night = 10 p.m. to 6 a.m. Day = 6 a.m. to 10 p.m. Local = complaints within the Airport Influence Area Regional = complaints outside the Airport Influence Area

Printed 6/10/2009 5:18:33 PM Page 1 of 3