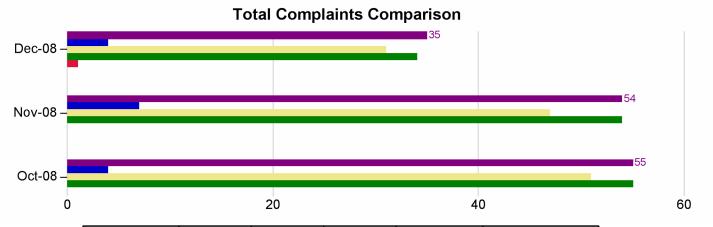

# for October 1, 2008 through December 31, 2008

| Month-Year | Night | Day | Local | Regional | Complaints |  |  |
|------------|-------|-----|-------|----------|------------|--|--|
| Oct-08     | 4     | 51  | 55    | 0        | 55<br>54   |  |  |
| Nov-08     | 7     | 47  | 54    | 0        |            |  |  |
| Dec-08     | 4     | 31  | 34    | 1        | 35         |  |  |