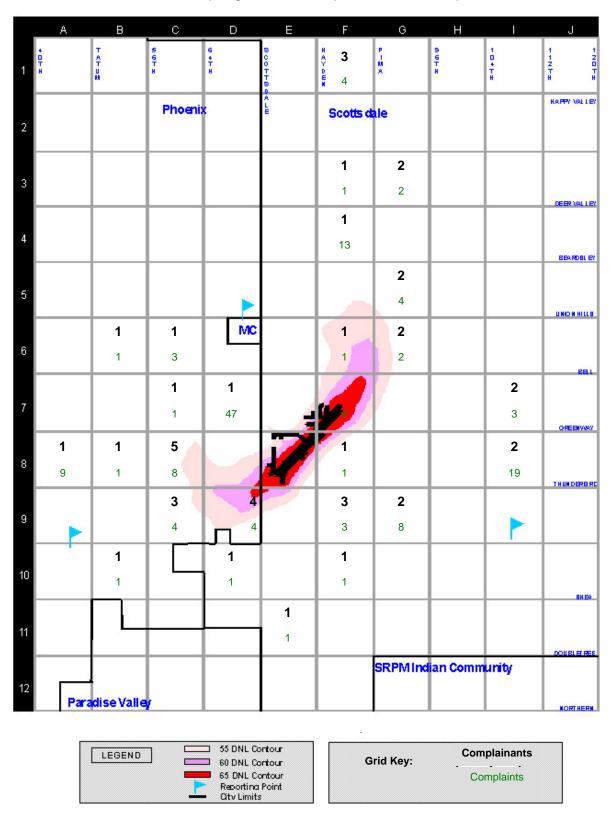

#### **SDL AIRCRAFT NOISE COMPLAINT MAP**

Complaints and Complaintants Per Square Mile

October 1, 2008 Through December 31, 2008

The map below represents the Scottsdale Airport Influence Area. Each grid block indicates the total number of complaints (green- on bottom) received per square mile for the summary period, and the number of complainants or people (black- on top) who filed them. Please refer to the Map Legend for a description of the other map features.