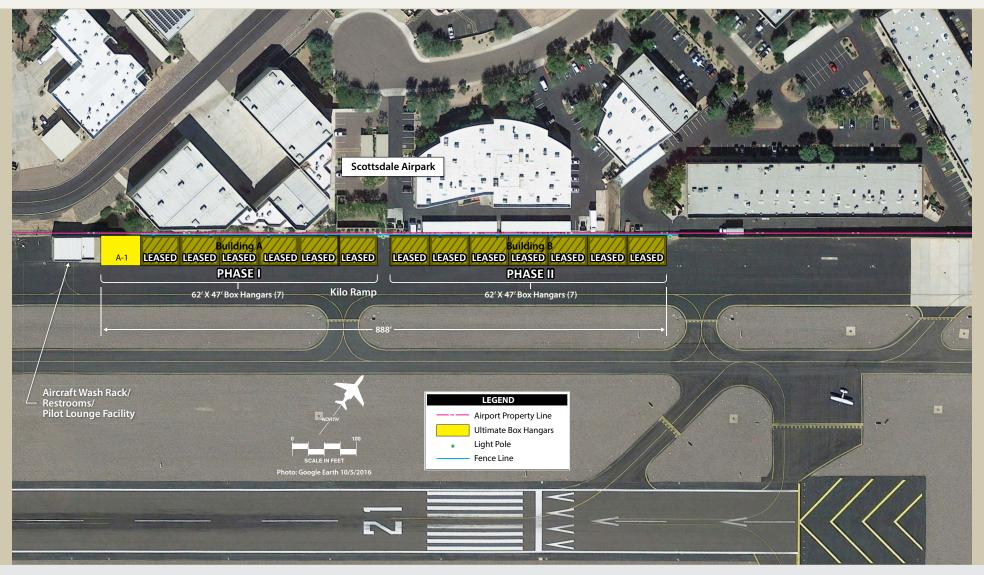

## <u>Available</u>

## Unit A1

±2,914 SF

- 200 Amps of Power Storage Room
- An ADA Restroom Mezzanine Office

### **Project Amenities**

- Direct Runway Access
- Fuel Discount
- 3-5 Year Leases