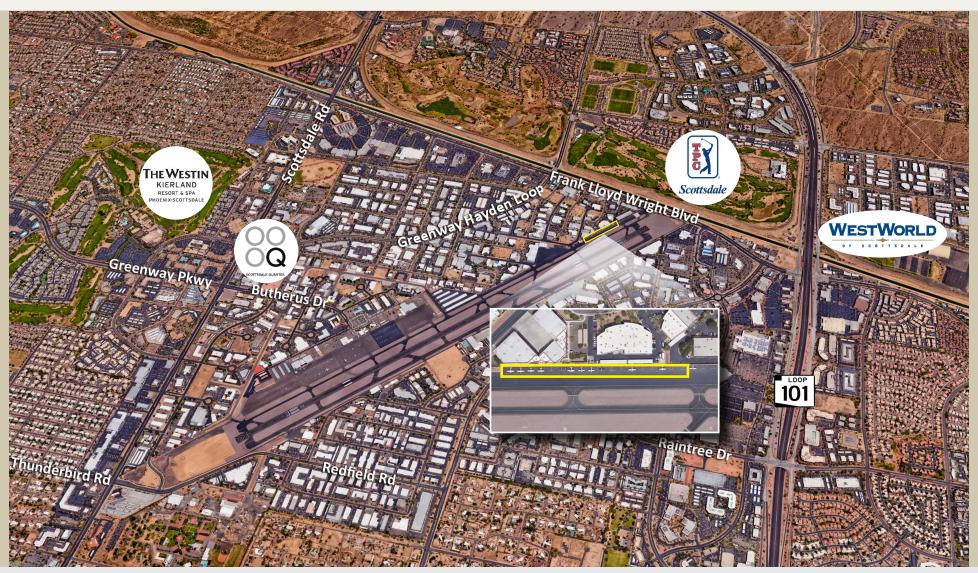

# SCOTTSDALE AIRPORT RUNWAY 15000 N AIRPORT DRIVE

SCOTTSDALE, AZ 85260 | SCOTTSDALE AIRPORT

62' X 47' INDIVIDUAL HANGARS FOR LEASE

Commercial Properties Incorporated is offering this property under a Co-Brokerage agreement with:

# SCOTTSDALE AIRPORT RUNWAY | 15000 N AIRPORT DRIVE

SCOTTSDALE, AZ 85260 | SCOTTSDALE AIRPORT