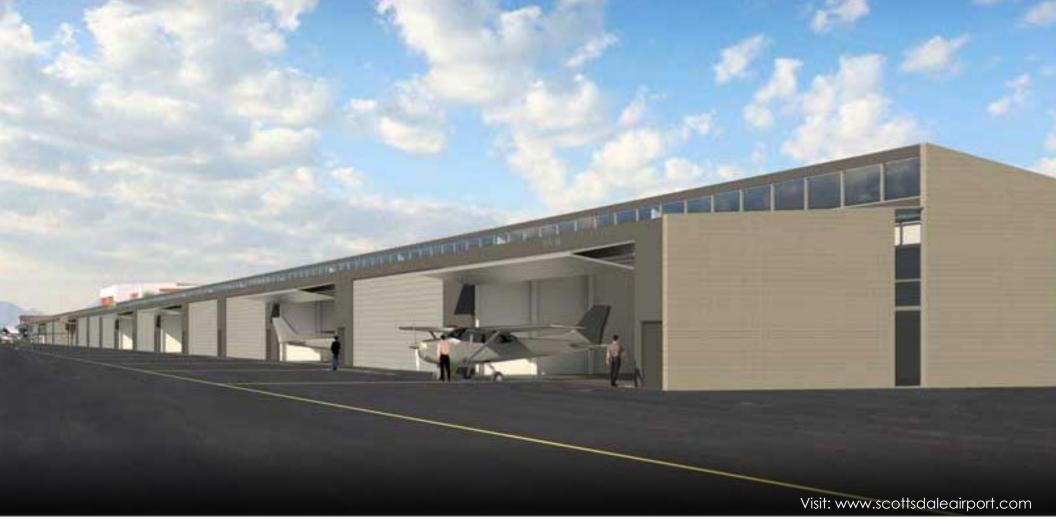

# SCOTTSDALE AIRPORT RUNWAY 15000 N AIRPORT DRIVE

SCOTTSDALE, AZ 85260 | SCOTTSDALE AIRPORT

62' X 47' INDIVIDUAL HANGARS FOR LEASE

Commercial Properties Incorporated is offering this property under a Co-Brokerage agreement with:

## 62' X 47' INDIVIDUAL HANGARS FOR LEASE

### **Project Amenities**

- Direct Runway Access
- Fuel Discount
- 3-5 Year Leases

### All Units to Include

- 16' Clear Electric Bi-Fold Doors
- Roof Insulation
- LED Lighting
- Fire Sprinkler Systems
- Hose Bibs for Water
- Drains / Oil Separator

Commercial Properties Incorporated is offering this property under a Co-Brokerage agreement with: