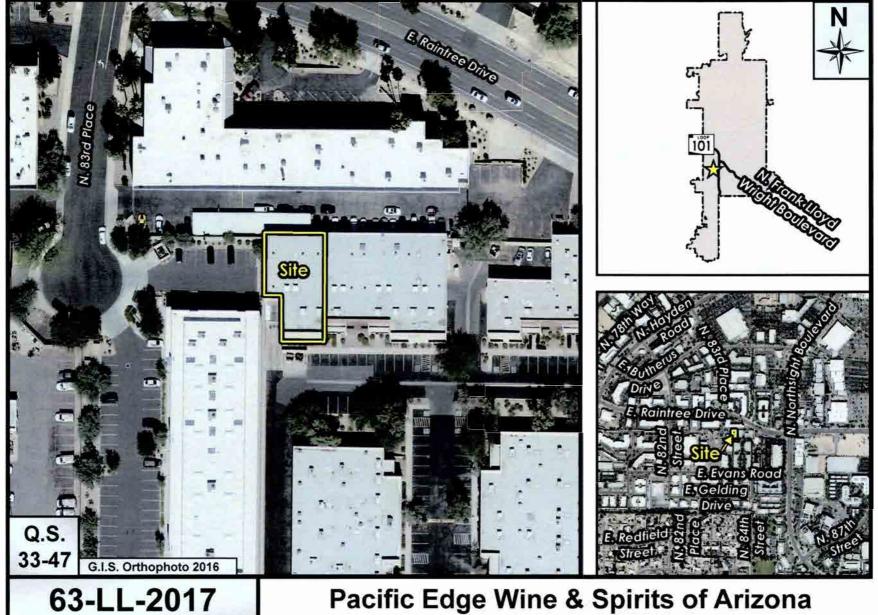

## **LOCATION**

8350 E. Evans Rd., Suite E-2

### Zoning

This site is zoned Industrial Park, Commercial (I-1 (C)). The Industrial Park district allows wholesales as a permitted use. The applicant has been notified of the City's expectation that the business will operate as a wholesaler as defined by City Code. The surrounding area is reasonably compatible with this use.

There are no school buildings or church buildings within 300 feet. Other surrounding uses are compatible.

### City Council Report | 63-LL-2017