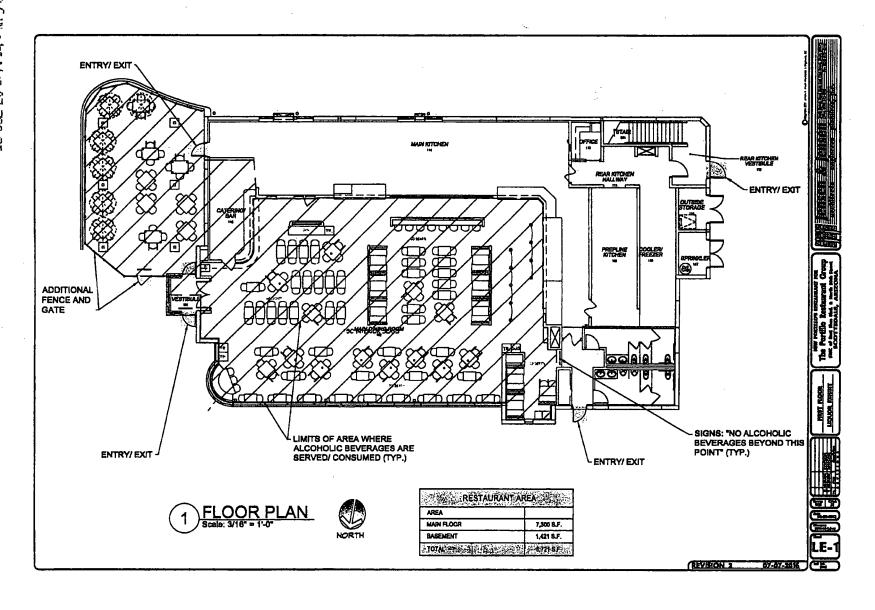

# A.R.S. Section 4-205.02 and R19-1-206 Criteria for Restaurant Operations.

This owner intends to operate this location as a restaurant according to the applicant's responses to the State's Restaurant Operation Plan categories: Personnel, Equipment, Menu, Live Entertainment, Bar Games/Televisions, Name of Establishment, Bar Seating Area and Dinnerware. This establishment is 8,721 sq. ft. in size, including an existing 1,021 sq. ft. patio. The bar service area is 220 sq. ft. or 2.5 % of gross floor area, and the kitchen area is 1,945 sq. ft. or 22.3% of the gross floor area. The operational characteristics and floor plan qualify as a restaurant.

### **Outdoor Patio.**

The existing patio, on the east side of the building is 1,021 sq. ft. and does not encroach into the adjacent pedestrian walkway. There is a minimum 6 ft. clearance for pedestrian access.

# Zoning.

This site is zoned Planned Regional Center, Planned Community Development (PRC/PCD). The PRC/PCD district allows restaurants as a permitted use. The applicant has been notified of the City's expectation that the business will operate as a restaurant as defined by City Code. The surrounding area is reasonably compatible with this use.

# Parking and Traffic.

The surrounding street network provides sufficient access. The existing restaurant is not expanding and the sale of spirituous liquor itself does not increase parking demand. Parking is in compliance with the zoning ordinance.