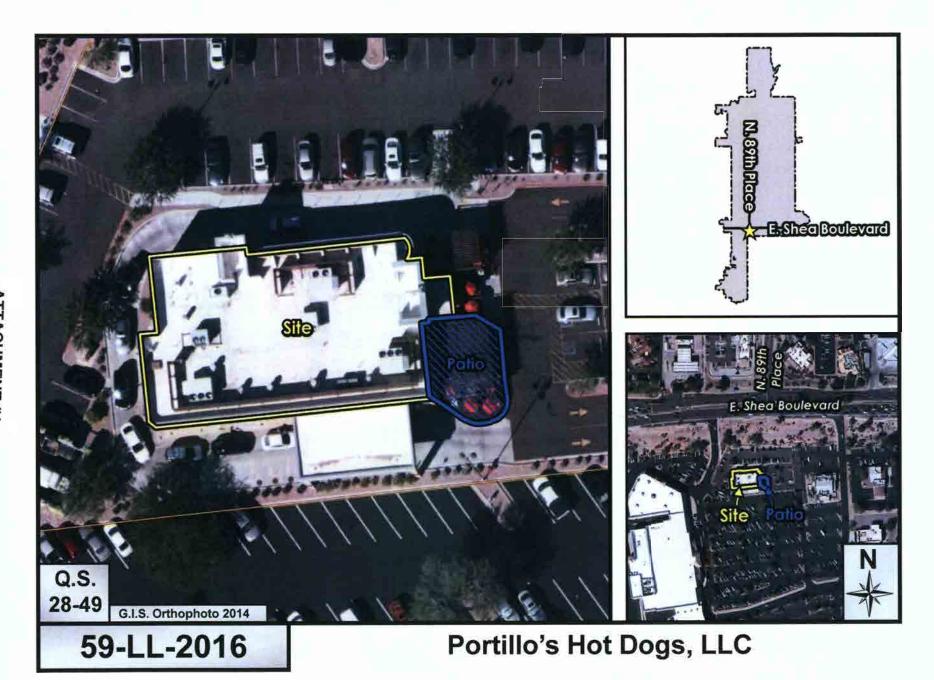

# LOCATION

10574 N 90<sup>th</sup> Street

# A.R.S. Section 4-205.02 and R19-1-206 Criteria for Restaurant Operations.

This owner intends to operate this location as a restaurant according to the applicant's responses to the State's Restaurant Operation Plan categories: Personnel, Equipment, Menu, Live Entertainment, Bar Games/Televisions, Name of Establishment, Bar Seating Area and Dinnerware. This establishment is 8,721 sq. ft. in size, including an existing 1,021 sq. ft. patio. The bar service area is 220 sq. ft. or 2.5 % of gross floor area, and the kitchen area is 1,945 sq. ft. or 22.3% of the gross floor area. The operational characteristics and floor plan qualify as a restaurant.

### **Outdoor Patio.**

The existing patio, on the east side of the building is 1,021 sq. ft. and does not encroach into the adjacent pedestrian walkway. There is a minimum 6 ft. clearance for pedestrian access.

# Zoning.

This site is zoned Planned Regional Center, Planned Community Development (PRC/PCD). The PRC/PCD district allows restaurants as a permitted use. The applicant has been notified of the City's expectation that the business will operate as a restaurant as defined by City Code. The surrounding area is reasonably compatible with this use.