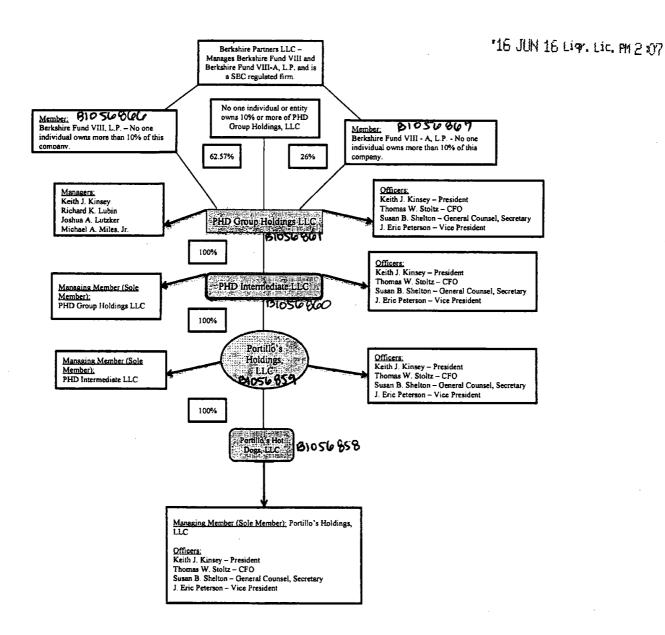

|                               |                                                |                                 |                                |                               |              |
|                                                                                              |                               | (Affach additional sheet if n                  | acessury)                       |                                |                               |              |

7. If the corporation/L.L.C are owned by another entity, attach an Organizational **FLOWCHART** showing the structure of the ownership. Attach additional sheets as needed in order to disclose the Officers, Directors, Members, Managers, Partners, Stockholders and percentage owners of those entities.



# SECTION 17 SIGNATURE BLOCK

| complete.                  | this application and verify all statements to be true, correct an                      |      |
|----------------------------|----------------------------------------------------------------------------------------|------|
| X (Signestine) Just D. St. | State of ILLINOIS County of DUPAGE  The foregoing instrument was acknowledged before m | e th |
| Ny Con es Dec 7, 2019      | 10 or Milest 2016                                                                      |      |
|                            | Day Month Year                                                                         |      |

A.R.S. § 41-1030. Invalidity of rules not made according to this chapter: prohibited agency action: prohibited acts by state employe