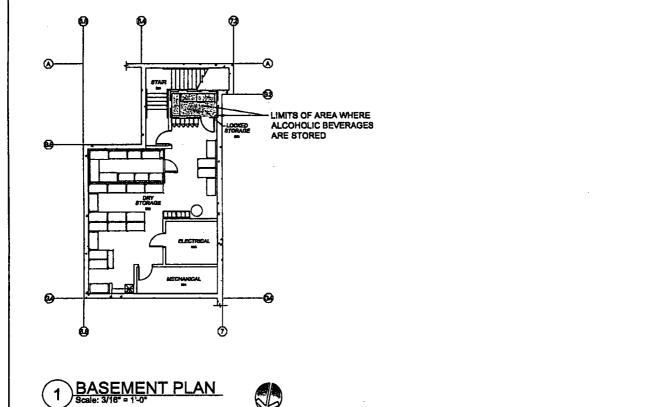

# A.R.S. Section 4-205.02 and R19-1-206 Criteria for Restaurant Operations.

This owner intends to operate this location as a restaurant according to the applicant's responses to the State's Restaurant Operation Plan categories: Personnel, Equipment, Menu, Live Entertainment, Bar Games/Televisions, Name of Establishment, Bar Seating Area and Dinnerware. This establishment is 8,721 sq. ft. in size, including an existing 1,021 sq. ft. patio. The bar service area is 220 sq. ft. or 2.5 % of gross floor area, and the kitchen area is 1,945 sq. ft. or 22.3% of the gross floor area. The operational characteristics and floor plan qualify as a restaurant.