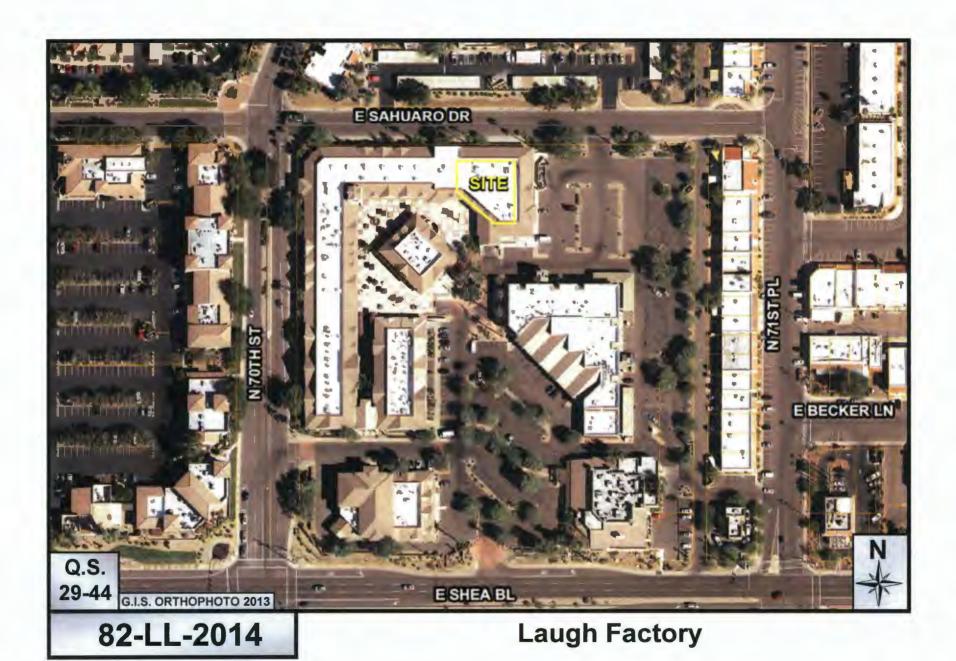

#### LOCATION

7000 E Shea Blvd Suite 1990

#### **ATTACHMENTS**

#1: Aerial Map

#2: Close-up Aerial Map

#3: Graphic – Liquor License Locations Within Half-Mile

#4: City of Scottsdale Applicant Questionnaire

#5: State Application

**ATTACHMENT #1** 