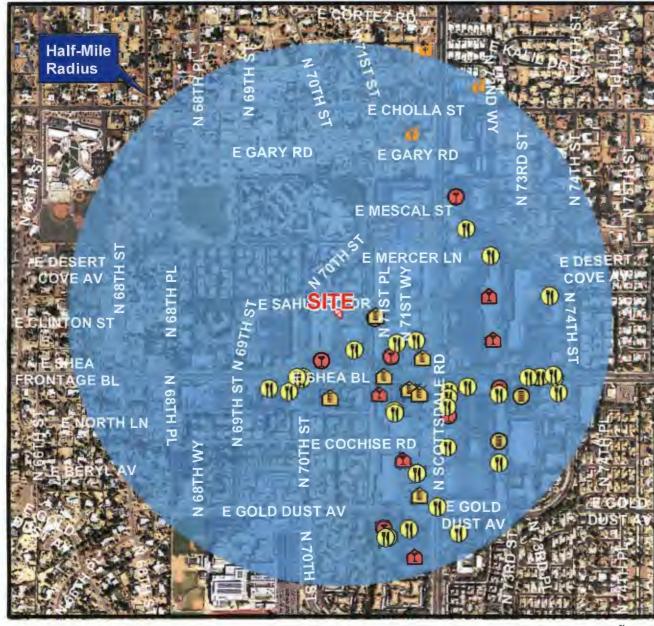

The distance to the nearest school, Sylvan Learning Center, is 1,011 feet. The distance to the nearest religious facility, Bahai Faith Community, is 800 feet.

See Attachment #3 for number and graphic representation of licenses within a one half-mile radius of this location.

# Liquor Licenses Within A Half-Mile Radius of 7000 E SHEA BL

#### **LEGEND**

e Place of Worship

#### Legend

Licensed Locations, Count by Series Within a half-mile radius of site

1 - Microbrewery

6 - Bar

3 - Beer/Wine Bar

7 - Beer/Wine Store

32 - Restaurant

Date: 8/12/2014

Total Licenses in Half-Mile Buffer = 54

Note: Liquor License location information is from the Arizona Dept. of Liquor Licenses and Control, and may not represent the exact location of establishments. Data is updated regularily and this map is sometimes printed weeks prior to City Council meetings.