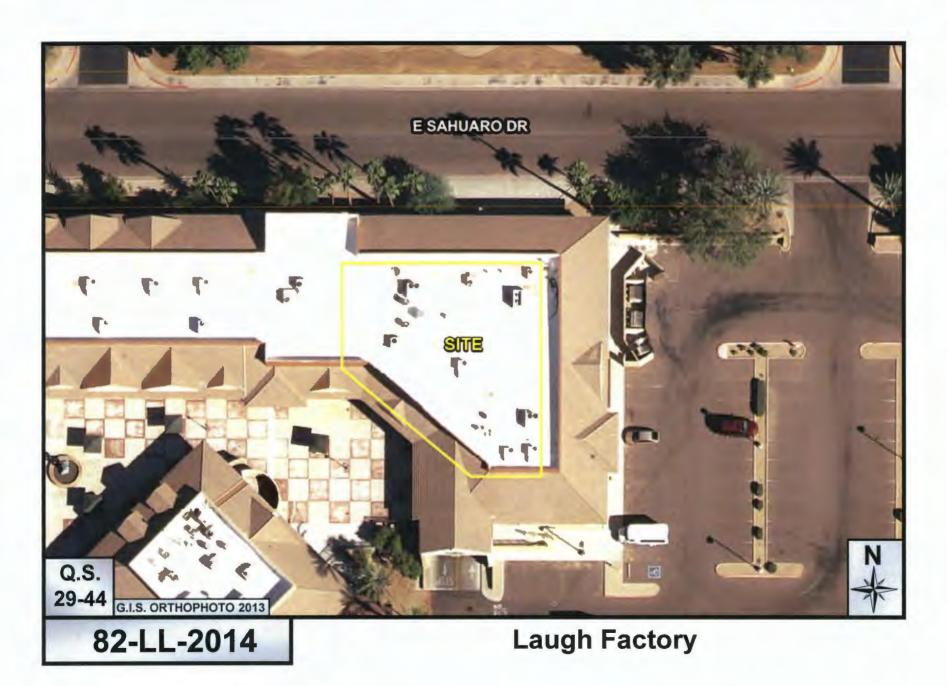

#### **ATTACHMENTS**

#1: Aerial Map

#2: Close-up Aerial Map

#3: Graphic – Liquor License Locations Within Half-Mile

#4: City of Scottsdale Applicant Questionnaire

#5: State Application

**ATTACHMENT #1** 