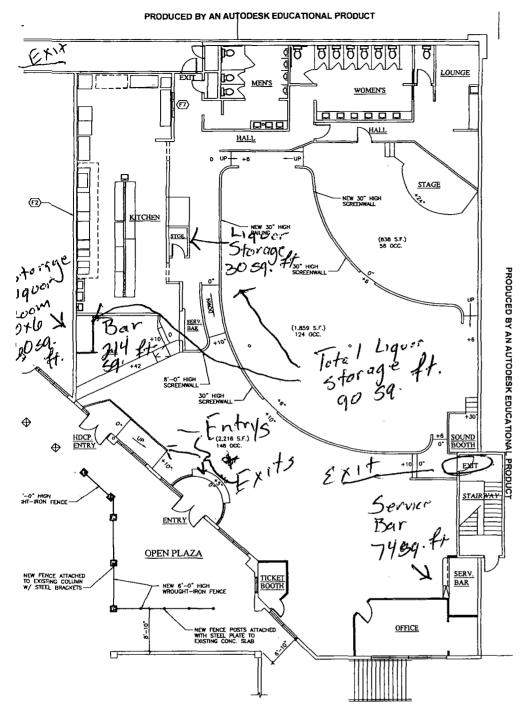

# **Current Planning Department Development Information.**

This establishment is 9,787 sq. ft. in size.

#### Parking.

A total of 164 spaces are required for this use and 459 spaces are required for the shopping center. A total of 604 spaces are provided in the shopping center. The existing restaurant is not expanding and the sale of spirituous liquor itself does not increase parking demand. Parking is in compliance with the zoning ordinance.