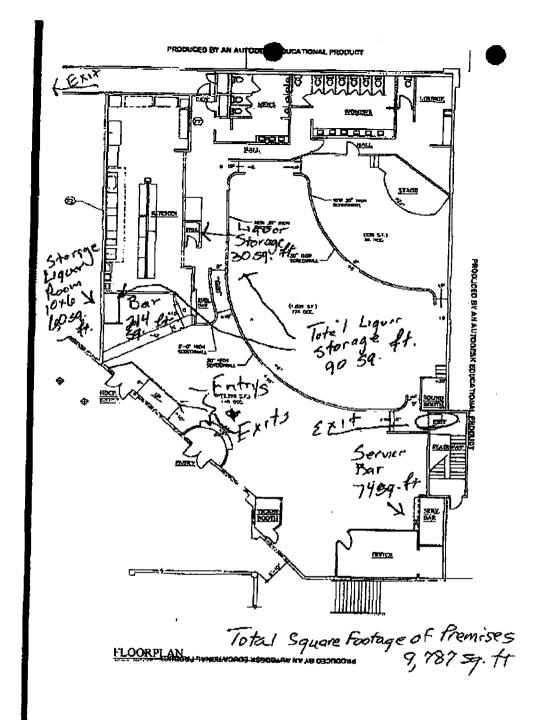

# **Current Planning Department Development Information.**

This establishment is 9,787 sq. ft. in size.

#### Parking.

A total of 164 spaces are required for this use and 459 spaces are required for the shopping center. A total of 604 spaces are provided in the shopping center. The existing restaurant is not expanding and the sale of spirituous liquor itself does not increase parking demand. Parking is in compliance with the zoning ordinance.