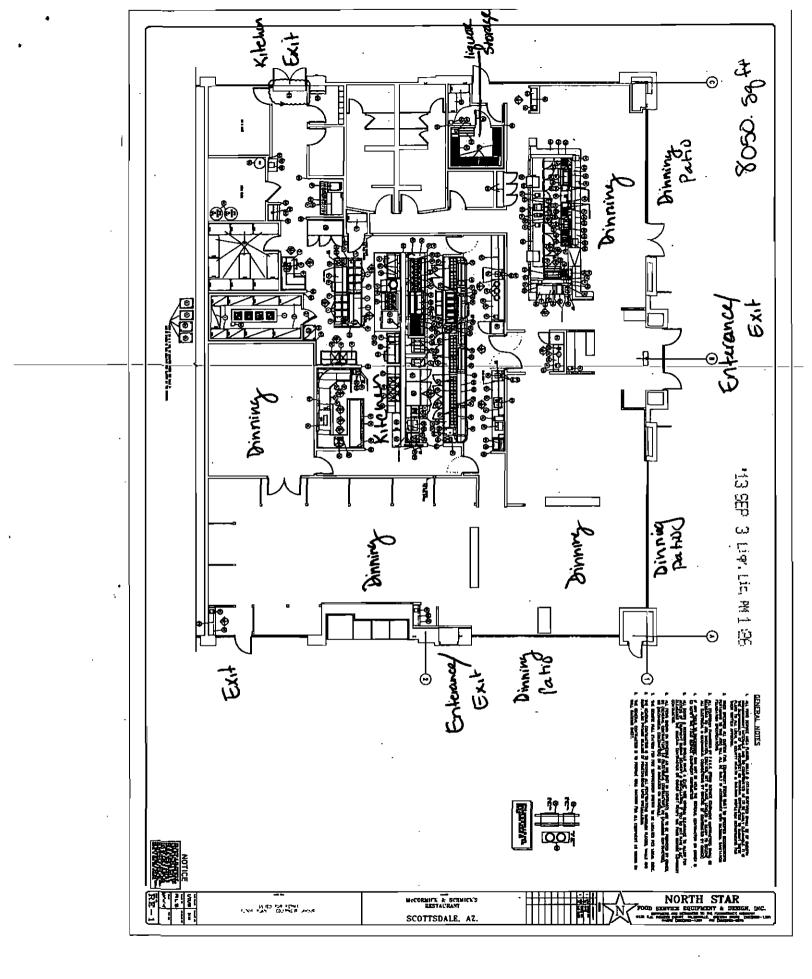

The zoning for this site is Central Business District Planned Community Development (C-2 PCD), which allows restaurants. This establishment is 8,050 sq. ft. including an existing 544 sq. ft. patio.

## **Current Planning Department**

There will not be any significant changes to the floor plan.

## A.R.S. Section 4-112.B.1 R19-1-310 Criteria for Restaurant Operations.

This owner intends to continue operating this location as a restaurant. Staff has assessed the applicant's responses to the State's Restaurant Operation Plan categories: Personnel, Equipment, Menu, Live Entertainment, Bar Games/Televisions, Name of Establishment, Bar Seating Area and Dinnerware. Staff finds that the establishment is designed and intended to operate as a restaurant. The bar service area is 267 sq. ft. (6%) of gross floor area, and the kitchen area is 1,754 sq. ft. (22%) of the gross floor area. The operational characteristics and floor plan qualify as a restaurant.

## **Liquor License Questionnaire**

| ·                                                      | Please complete all questions and return within 3 business days.                                                                                                                                                                                                             |
|--------------------------------------------------------|------------------------------------------------------------------------------------------------------------------------------------------------------------------------------------------------------------------------------------------------------------------------------|
| Name                                                   | of Business: Notorious Burgers/ CuttleFish                                                                                                                                                                                                                                   |
| Busine                                                 | ess Address: 8777 N Scottsdale Rd Ste 308 Scottsdale, AZ 85253                                                                                                                                                                                                               |
| Туре                                                   | of Business (restaurant, bar, grocery, retail) Restaurant                                                                                                                                                                                                                    |
| Total (                                                | Gross Square Footage of Establishment: 8050                                                                                                                                                                                                                                  |
| Was ti                                                 | here a previous business at this location?                                                                                                                                                                                                                                   |
| Was li                                                 | quor sold at this location prior to this application?                                                                                                                                                                                                                        |
|                                                        | Is this business currently open?                                                                                                                                                                                                                                             |
|                                                        | If yes, is this business operating with an Yes No Interim license?                                                                                                                                                                                                           |
|                                                        | If no, what is the proposed opening date? November 1, 2013                                                                                                                                                                                                                   |
| Does the Does the How marked For Res Will the Will age | usiness under construction or being remodeled?                                                                                                                                                                                                                               |
|                                                        | er charge required for admittance at any time during business operations?  Yes* No than 40% of gross revenues be derived from the sale of prepared food?  Yes* No                                                                                                            |
|                                                        | *May require a Conditional Use Permit                                                                                                                                                                                                                                        |
| During v                                               | what hours will the establishment provide full kitchen service? 11:00 A.m12:00 p.m                                                                                                                                                                                           |
| Duri                                                   | ng what hours will the establishment offer liquor sales? 11:00 a.m1:00 a.m.                                                                                                                                                                                                  |
|                                                        | ss square footage of kitchen: 1,754 SF                                                                                                                                                                                                                                       |
| (inclu                                                 | (do not include refrigerators or areas used for storage of food or beverages) ss square footage of bar service area: 246 SF and 202 SF ides the floor area under indoor and outdoor bars and the floor area behind the bars used for storage, prep end serving of or drinks) |