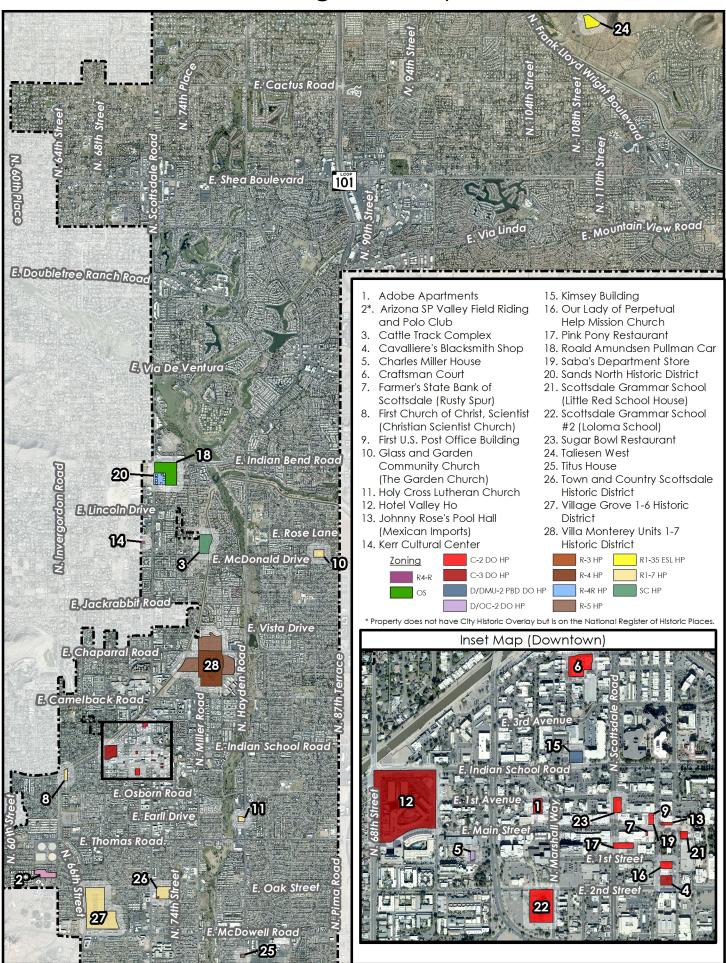

## Scottsdale Historic Register Properties and Districts

| Number | Name                                                                                                                                            | Address                                    |
|--------|-------------------------------------------------------------------------------------------------------------------------------------------------|--------------------------------------------|
| 1      | Adobe Apartments                                                                                                                                | 7037-7041 E. 1st Avenue                    |
| 2*     | Arizona SP Valley Field Riding and Polo Club (property does not have City Historic Overlay but is on the National Register of Historic Places.) | 2530 N. 64th Street                        |
| 3      | Cattle Track Complex                                                                                                                            | 6105-6207 N. Cattle Track                  |
| 4      | Cavalliere's Blacksmith Shop                                                                                                                    | 3805 N. Brown Avenue                       |
| 5      | Charles Miller House                                                                                                                            | 6938 E. 1st Street                         |
| 6      | Craftsman Court                                                                                                                                 | 7121-7141 E. 5th Avenue                    |
| 7      | Farmer's State Bank of Scottsdale<br>(Rusty Spur)                                                                                               | 7245 E. Main Street                        |
| 8      | First Church of Christ, Scientist<br>(Christian Science Church)                                                                                 | 6427 E. Indian School Road                 |
| 9      | First US Post Office Building                                                                                                                   | 3944 N. Brown Avenue                       |
| 10     | Glass and Garden Community Church (The Garden Church)                                                                                           | 8620 E. McDonald Drive                     |
| 11     | Holy Cross Lutheran Church                                                                                                                      | 3110 N. Hayden Road                        |
| 12     | Hotel Valley Ho                                                                                                                                 | 6850 E. Main Street                        |
| 13     | Johnny Rose's Pool Hall (Mexican Imports)                                                                                                       | 3933 N. Brown Avenue                       |
| 14     | Kerr Cultural Center                                                                                                                            | 6110 N. Scottsdale Road                    |
| 15     | Kimsey Building                                                                                                                                 | 7120 E. Indian School Road                 |
| 16     | Our Lady of Perpetual Help Mission Church                                                                                                       | 3821 N. Brown Avenue                       |
| 17     | Pink Pony Restaurant                                                                                                                            | 3831 N. Scottsdale Road                    |
| 18     | Roald Amundsen Pullman Car                                                                                                                      | 7301 E. Indian Bend Road                   |
| 19     | Saba's Department Store                                                                                                                         | 7254 E. Main Street                        |
| 20     | Sands North Historic District                                                                                                                   | SEC of Scottsdale Road & Indian Bend Road  |
| 21     | Scottsdale Grammar School (Little Red<br>School House)                                                                                          | 7333 E. Scottsdale Mall                    |
| 22     | Scottsdale Grammar School #2<br>(Loloma School)                                                                                                 | 3720 N. Marshall Way                       |
| 23     | Sugar Bowl Restaurant                                                                                                                           | 3935 and 4005 N. Scottsdale Road           |
| 24     | Taliesen West                                                                                                                                   | 12621 N. Frank Lloyd Wright Boulevard      |
| 25     | Titus House                                                                                                                                     | 1319 N. Hayden Road                        |
| 26     | Town and Country Scottsdale Historic District                                                                                                   | SWC of Oak and 74th                        |
| 27     | Village Grove 1-6 Historic District                                                                                                             | SWC of Oak and 68th                        |
| 28     | Villa Monterey Units 1-7 Historic District                                                                                                      | E of Miller, NEC/SEC of Chaparral & Miller |