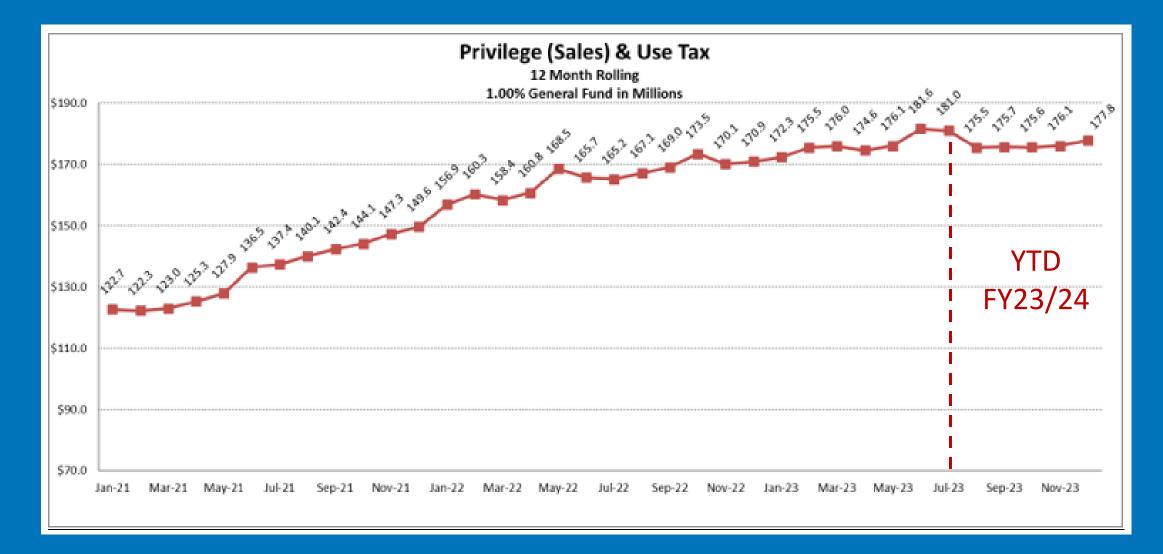

$25.3   |
| Automotive           | \$11.1  | \$10.9  | -2%      | \$10.1 | \$0.8    | 8%               | \$21.1   |
| Construction         | \$8.7   | \$10.3  | 18%      | \$8.0  | \$2.3    | 28%              | \$14.6   |
| Dining/Entertainment | \$8.1   | \$8.4   | 3%       | \$7.7  | \$0.7    | 9%               | \$17.3   |
| Hotel/Motel          | \$5.0   | \$4.4   | -13%     | \$3.9  | \$0.4    | 11%              | \$10.6   |
| Food Stores          | \$4.5   | \$4.9   | 10%      | \$4.6  | \$0.3    | 6%               | \$11.3   |
| Other                | \$14.3  | \$14.5  | 2%       | \$14.2 | \$0.3    | 2%               | \$29.4   |
| Total                | \$90.5  | \$91.6  | 1%       | \$84.3 | \$7.3    | <mark>9</mark> % | \$182.5  |

### 12-month Rolling Local Sales Tax Revenues



# General Fund Sources (in millions) – YTD Quarter 2

# **Total General Fund Revenues - Up 11% from prior year**

| (in millions)        | FY23    | FY24    | % Change | FY24    | Budget   | Budget    | FY24     |
|----------------------|---------|---------|----------|---------|----------|-----------|----------|
|                      | Actuals | Actuals | from PY  | Budget  | Variance | Variance% | Forecast |
| Local Sales Tax      | \$90.5  | \$91.6  | 1%       | \$84.3  | \$7.3    | 9%        | \$182.5  |
| State Shared         | \$45.9  | \$56.3  | 23%      | \$56.4  | (\$0.1)  | 0%        | \$112.2  |
| Charges for Services | \$6.2   | \$11.5  | 85%      | \$6.1   | \$5.4    | 88%       | \$16.5   |
| Other                | \$50.7  | \$55.6  | 10%      | \$53.6  | \$2.0    | 4%